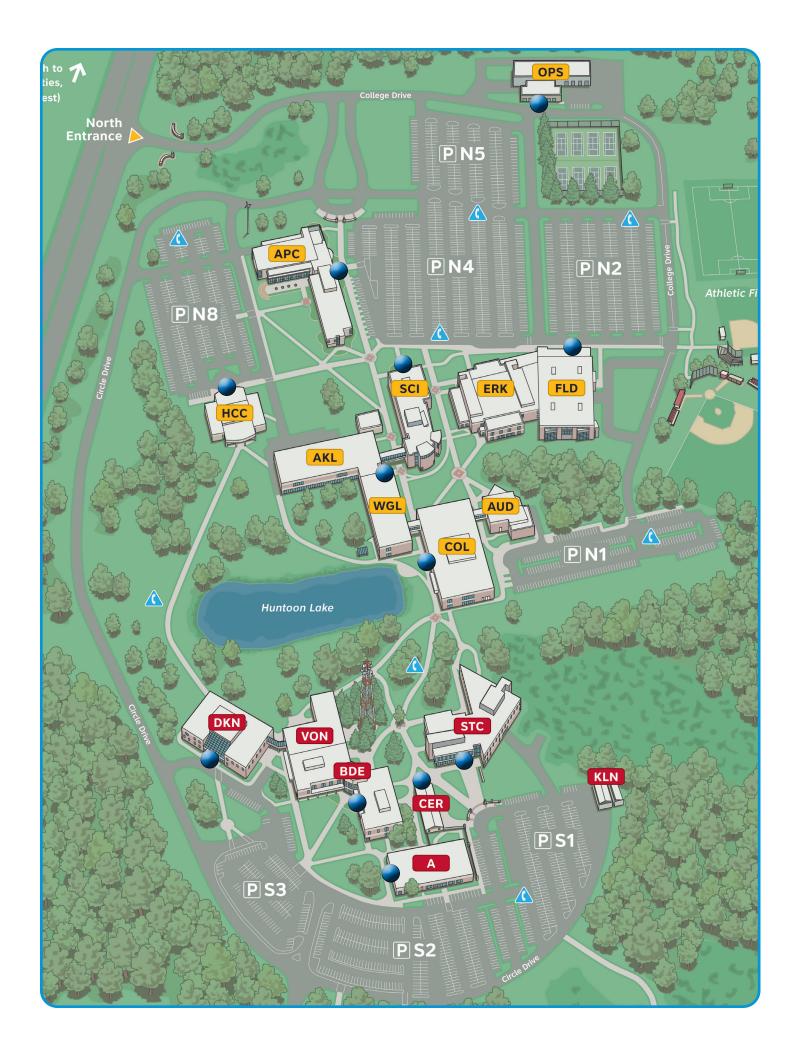

## **Cleared4 Access Doors Spring 2022** Sugar Grove

| BUILDING                               | ENTRANCE/<br>DOOR # | DOOR DESCRIPTION                                                                                                                   |
|----------------------------------------|---------------------|------------------------------------------------------------------------------------------------------------------------------------|
| Academic and Professional Center (APC) | #1                  | Main lobby door facing Parking N4.                                                                                                 |
| Akerlow Hall (AKL)                     | n/a                 | Enter through WGL or SCI.                                                                                                          |
| Auditorium (AUD)                       | n/a                 | Enter through COL.                                                                                                                 |
| Bodie Hall (BDE)                       | #1 and #11          | Main lobby doors in center of building. #1 - facing Parking S3, right hand set of doors. #11 - Facing STC, left hand set of doors. |
| Building A (A)                         | #1                  | Main door on west side of the building.                                                                                            |
| Campus Operations (OPS)                | #1                  | Main door facing Parking N5/tennis courts.                                                                                         |
| Ceramics (CER)                         | #1                  | Door at the end of the building closest to STC/BDE.                                                                                |
| Collins Hall (COL)                     | #10                 | West side of the building nearest Lake Huntoon.                                                                                    |
| Dickson Center (DKN)                   | #1                  | Main door facing flagpoles, leading to Bookstore.                                                                                  |
| Erickson Hall (ERK)                    | n/a                 | Enter through FLD.                                                                                                                 |
| Field House (FLD)                      | #1                  | Main lobby door facing Parking N2.                                                                                                 |
| Henning Academic (HCC)                 | #1                  | Door facing Parking N8.                                                                                                            |
| Science Building (SCI)                 | #1                  | Door at end of the building facing Parking N4.                                                                                     |
| Student Center (STC)                   | #1 and #5           | Main lobby doors. #1 - facing Parking S1. #5 - facing COL.                                                                         |
| Von Ohlen Hall (VON)                   | n/a                 | Enter through BDE.                                                                                                                 |
| Weigel Hall (WGL)                      | #1                  | Door under the SCI bridge.                                                                                                         |