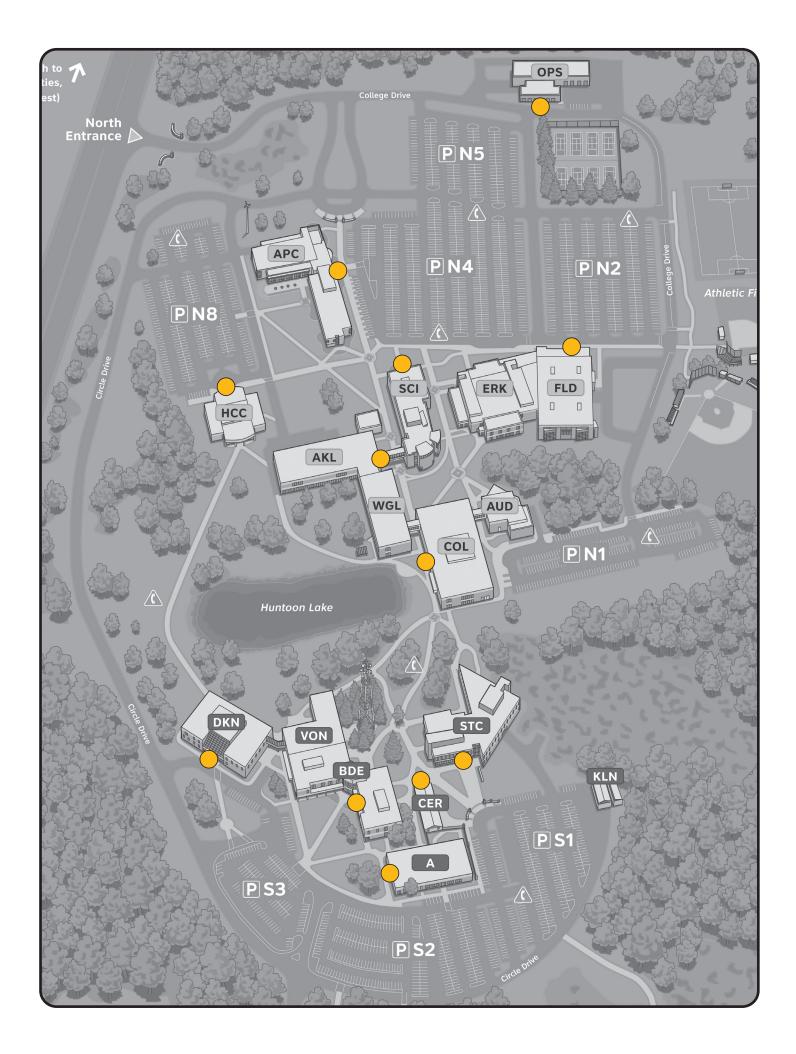

## **Cleared4 Access Doors Spring 2022** Sugar Grove

| BUILDING                               | ENTRANCE/<br>DOOR # | DOOR DESCRIPTION                                                                                                                   |
|----------------------------------------|---------------------|------------------------------------------------------------------------------------------------------------------------------------|
| Academic and Professional Center (APC) | #1                  | Main lobby door facing Parking N4.                                                                                                 |
| Akerlow Hall (AKL)                     | n/a                 | Enter through WGL or SCI.                                                                                                          |
| Auditorium (AUD)                       | n/a                 | Enter through COL.                                                                                                                 |
| Bodie Hall (BDE)                       | #1 and #11          | Main lobby doors in center of building. #1 - facing Parking S3, right hand set of doors. #11 - Facing STC, left hand set of doors. |
| Building A (A)                         | #1                  | Main door on west side of the building.                                                                                            |
| Campus Operations (OPS)                | #1                  | Main door facing Parking N5/tennis courts.                                                                                         |
| Ceramics (CER)                         | #1                  | Door at the end of the building closest to STC/BDE.                                                                                |
| Collins Hall (COL)                     | #10                 | West side of the building nearest Lake Huntoon.                                                                                    |
| Dickson Center (DKN)                   | #1                  | Main door facing flagpoles, leading to Bookstore.                                                                                  |
| Erickson Hall (ERK)                    | n/a                 | Enter through FLD.                                                                                                                 |
| Field House (FLD)                      | #1                  | Main lobby door facing Parking N2.                                                                                                 |
| Henning Academic (HCC)                 | #1                  | Door facing Parking N8.                                                                                                            |
| Science Building (SCI)                 | #1                  | Door at end of the building facing Parking N4.                                                                                     |
| Student Center (STC)                   | #1 and #5           | Main lobby doors. #1 - facing Parking S1. #5 - facing COL.                                                                         |
| Von Ohlen Hall (VON)                   | n/a                 | Enter through BDE.                                                                                                                 |
| Weigel Hall (WGL)                      | #1                  | Door under the SCI bridge.                                                                                                         |