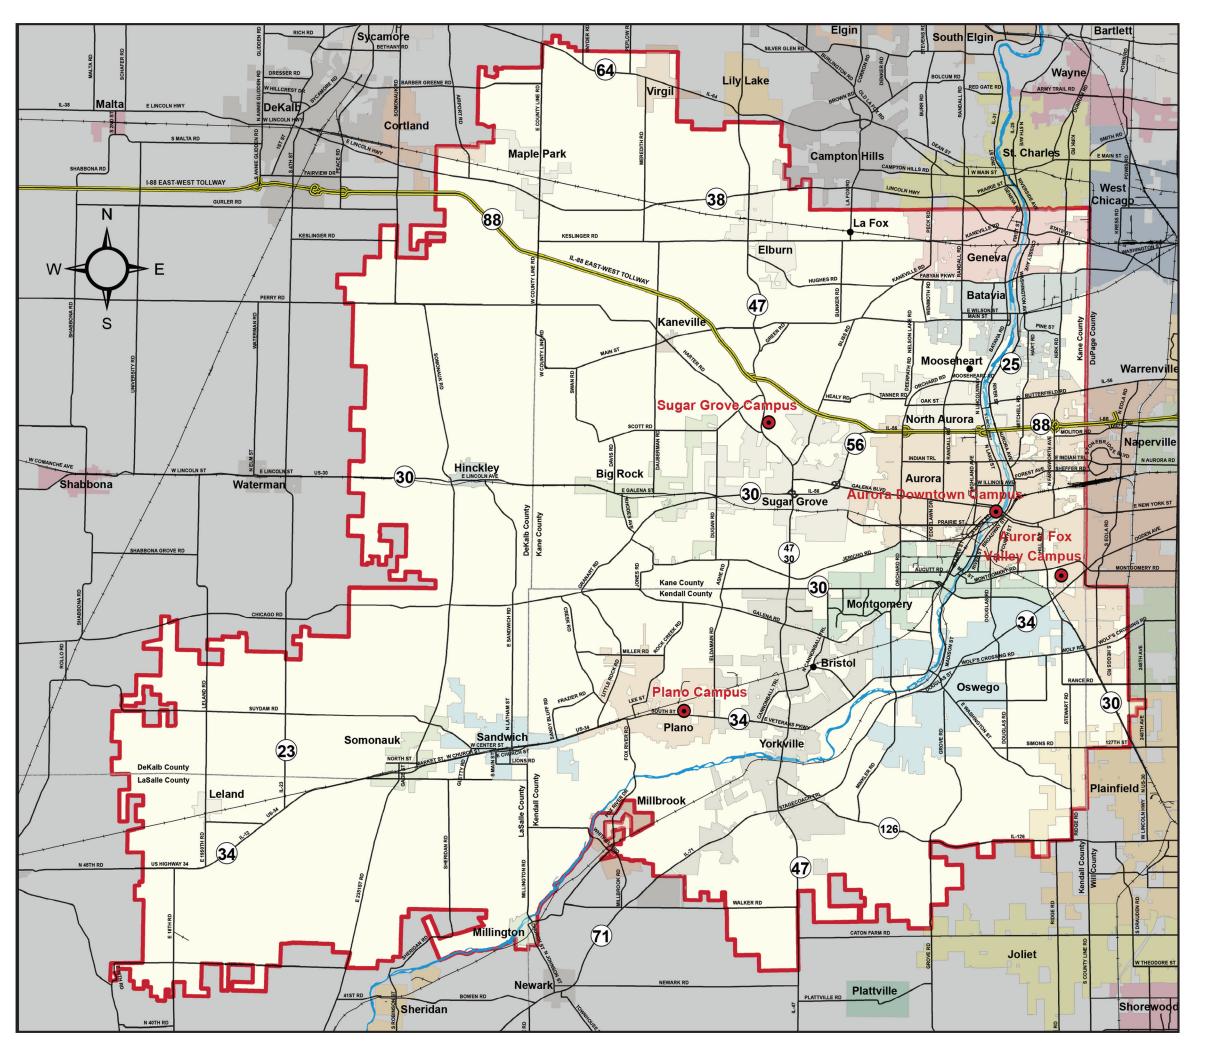

## Community College District 516 serving portions of Kane, Kendall, DeKalb, LaSalle and Will counties

| Town Name    | ZIP Codes                         |
|--------------|-----------------------------------|
| Aurora       | 60502, 60503, 60504, 60505, 60506 |
| Batavia      | 60510                             |
| Big Rock     | 60511                             |
| Bristol      | 60512                             |
| Elburn       | 60119                             |
| Geneva       | 60134                             |
| Hinckley     | 60520                             |
| Kaneville    | 60144                             |
| La Fox       | 60147                             |
| Leland       | 60531                             |
| Maple Park   | 60151                             |
| Millbrook    | 60536                             |
| Millington   | 60537                             |
| Montgomery   | 60538                             |
| Mooseheart   | 60539                             |
| North Aurora | 60542                             |
| Oswego       | 60543                             |
| Plano        | 60545                             |
| Sandwich     | 60548                             |
| Somonauk     | 60552                             |
| Sugar Grove  | 60554                             |
| Yorkville    | 60560                             |