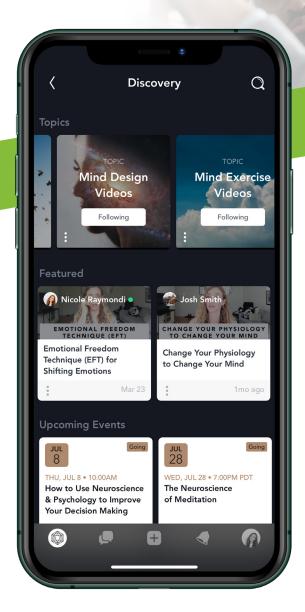

Mindfulness Training for greater awareness, stronger resilience, and higher mental well-being.

To support you in building the mental resilience, cognitive skills, and emotional management tools to navigate today's challenging world, our Mindfulness Training includes quarterly live masterclasses on mental wellness/mindfulness and a video content library full of educational videos and exercises for the mind. All of these resources are accessible through the NexGen EAP portal and available via mobile app and desktop.