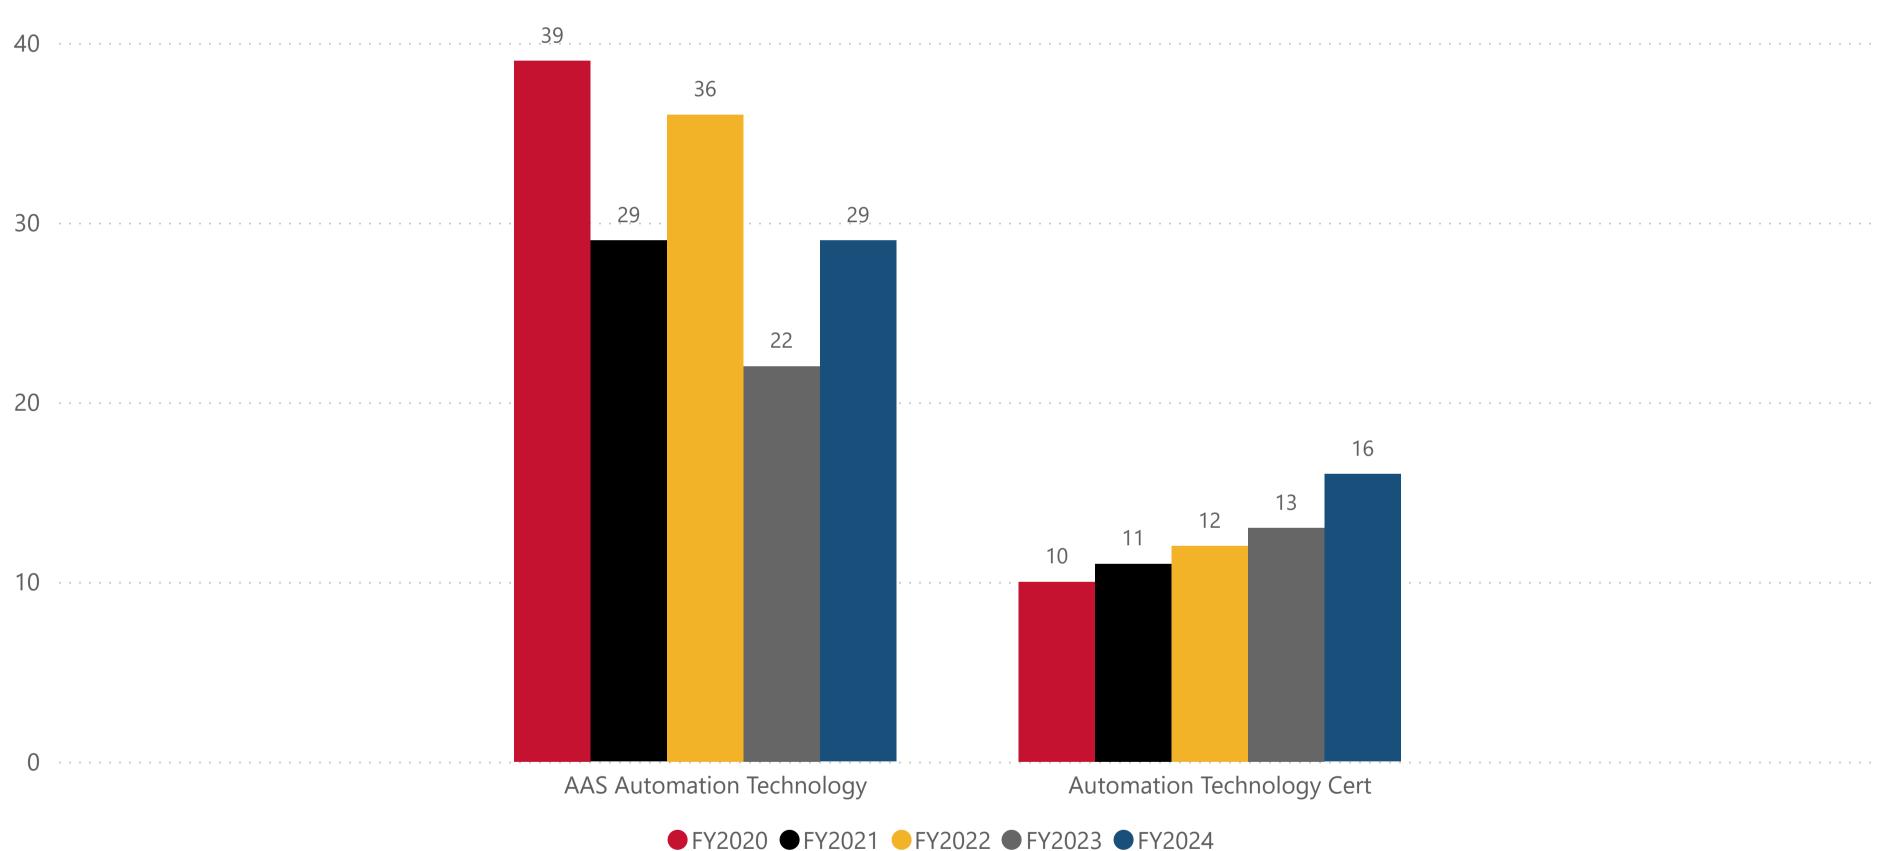

### **Data Definition:** The number of awards by degree and certificate per fiscal year.

## **Degrees/Certificates Awarded**

NOTE: All data are aggregated by fiscal year (summer term is included with the following fall and spring terms). Includes only for-credit enrollments. Data for internal use only.