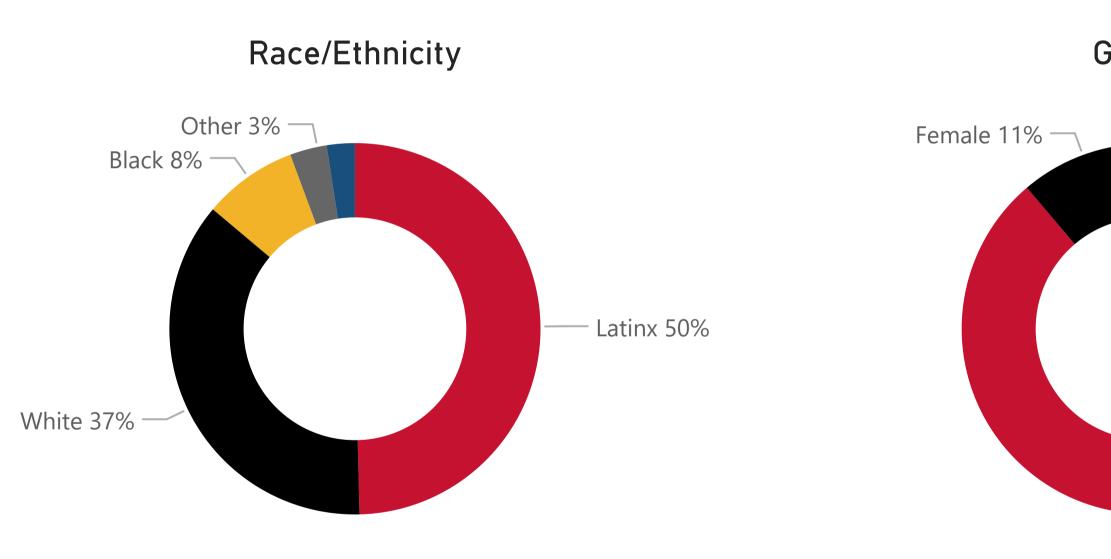

Program

Automation Programs

 $\sim$ 

**Data Definition:** Includes students in all degree/certificate programs in the identified program area.

26-35 34% —

- Male 89%

NOTE: All data are aggregated by fiscal year (summer term is included with the following fall and spring terms). Includes only for-credit enrollments. Data for internal use only.