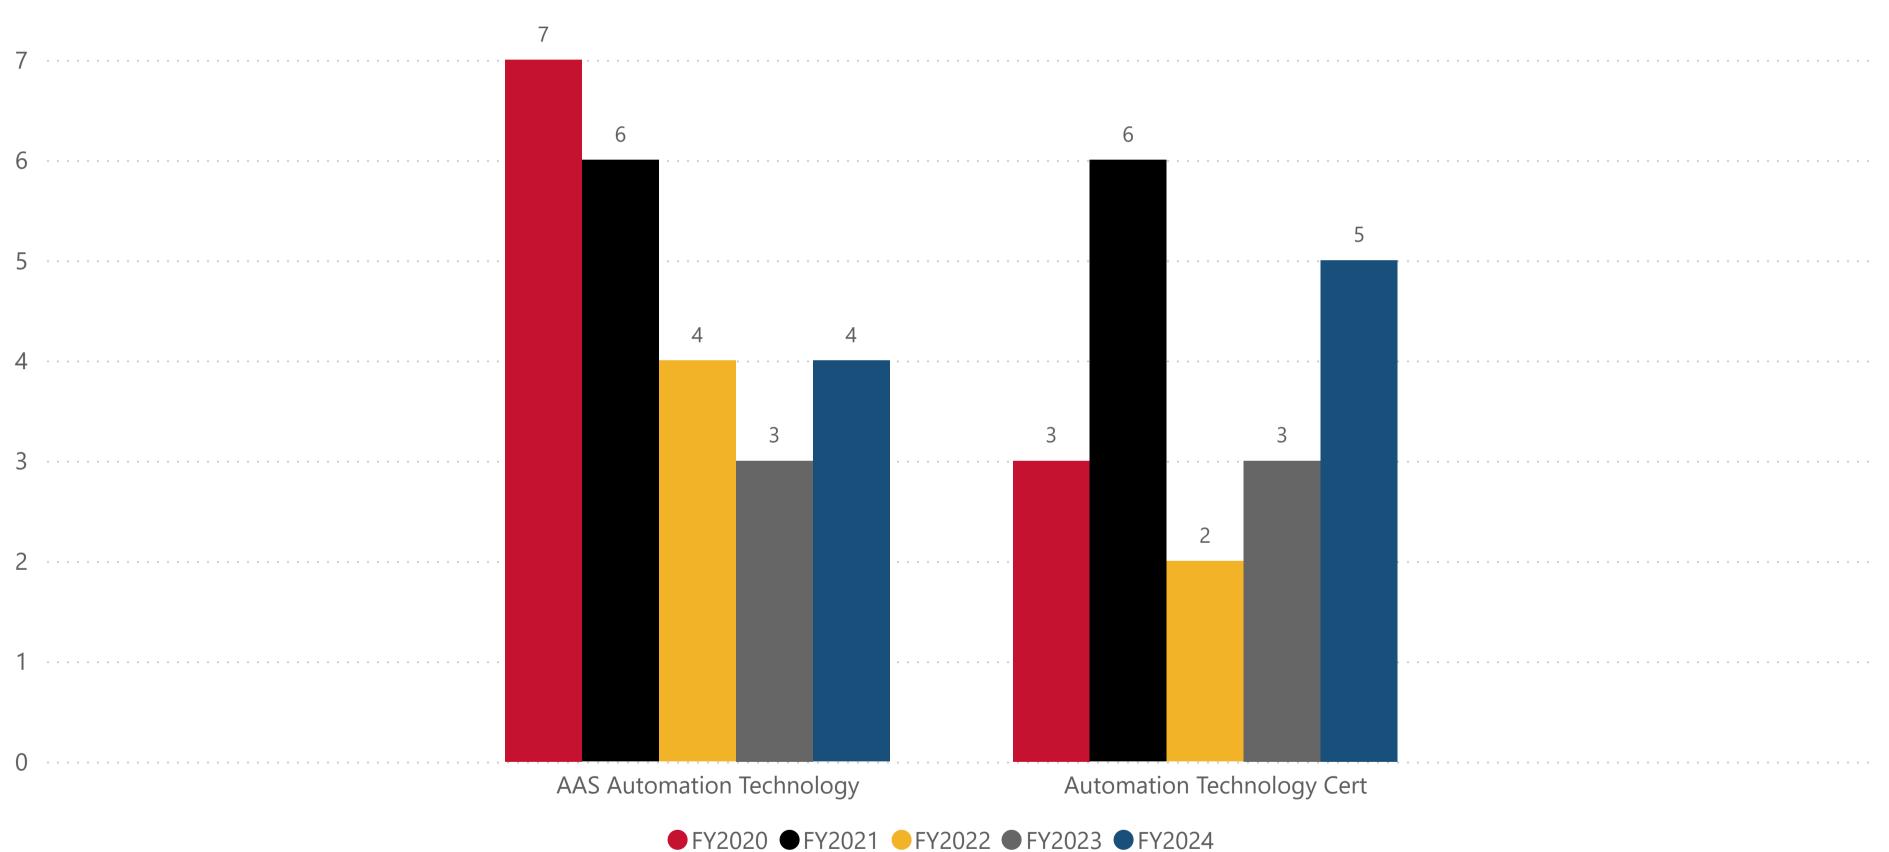

### **Data Definition:** The number of awards by degree and certificate per fiscal year.

## **Degrees/Certificates Awarded**

NOTE: All data are aggregated by fiscal year (summer term is included with the following fall and spring terms). Includes only for-credit enrollments. Data for internal use only.