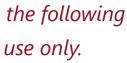

Program

Automation Programs

 $\checkmark$ 

Data Definition: Of the degrees and certifications awarded per fiscal year, the percentage that were completed within 3 years (or 9 terms).

NOTE: All data are aggregated by fiscal year (summer term is included with the following fall and spring terms). Includes only for-credit enrollments. Data for internal use only.