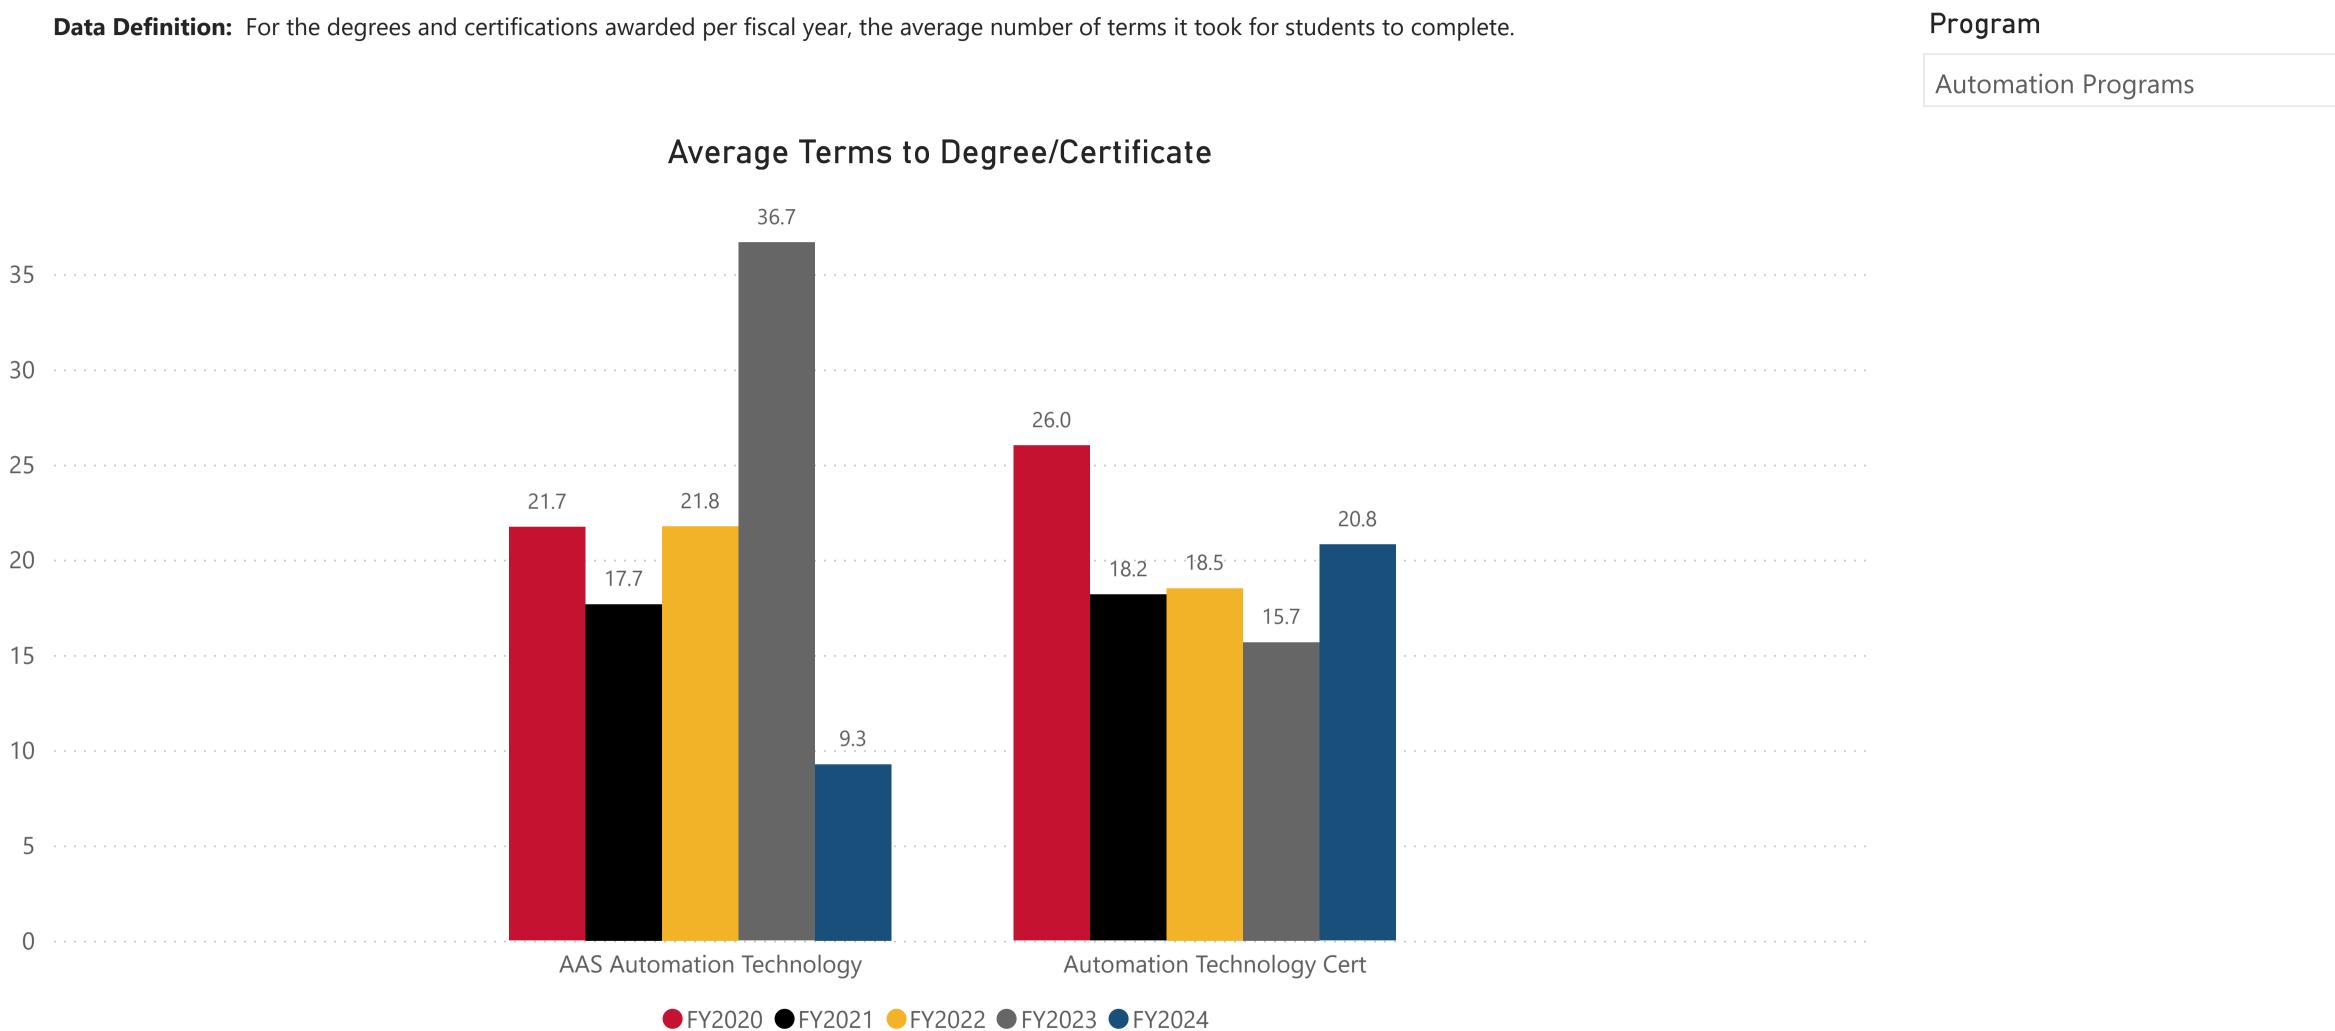

Program

Automation Programs

 $\checkmark$ 

NOTE: All data are aggregated by fiscal year (summer term is included with the following fall and spring terms). Includes only for-credit enrollments. Data for internal use only.