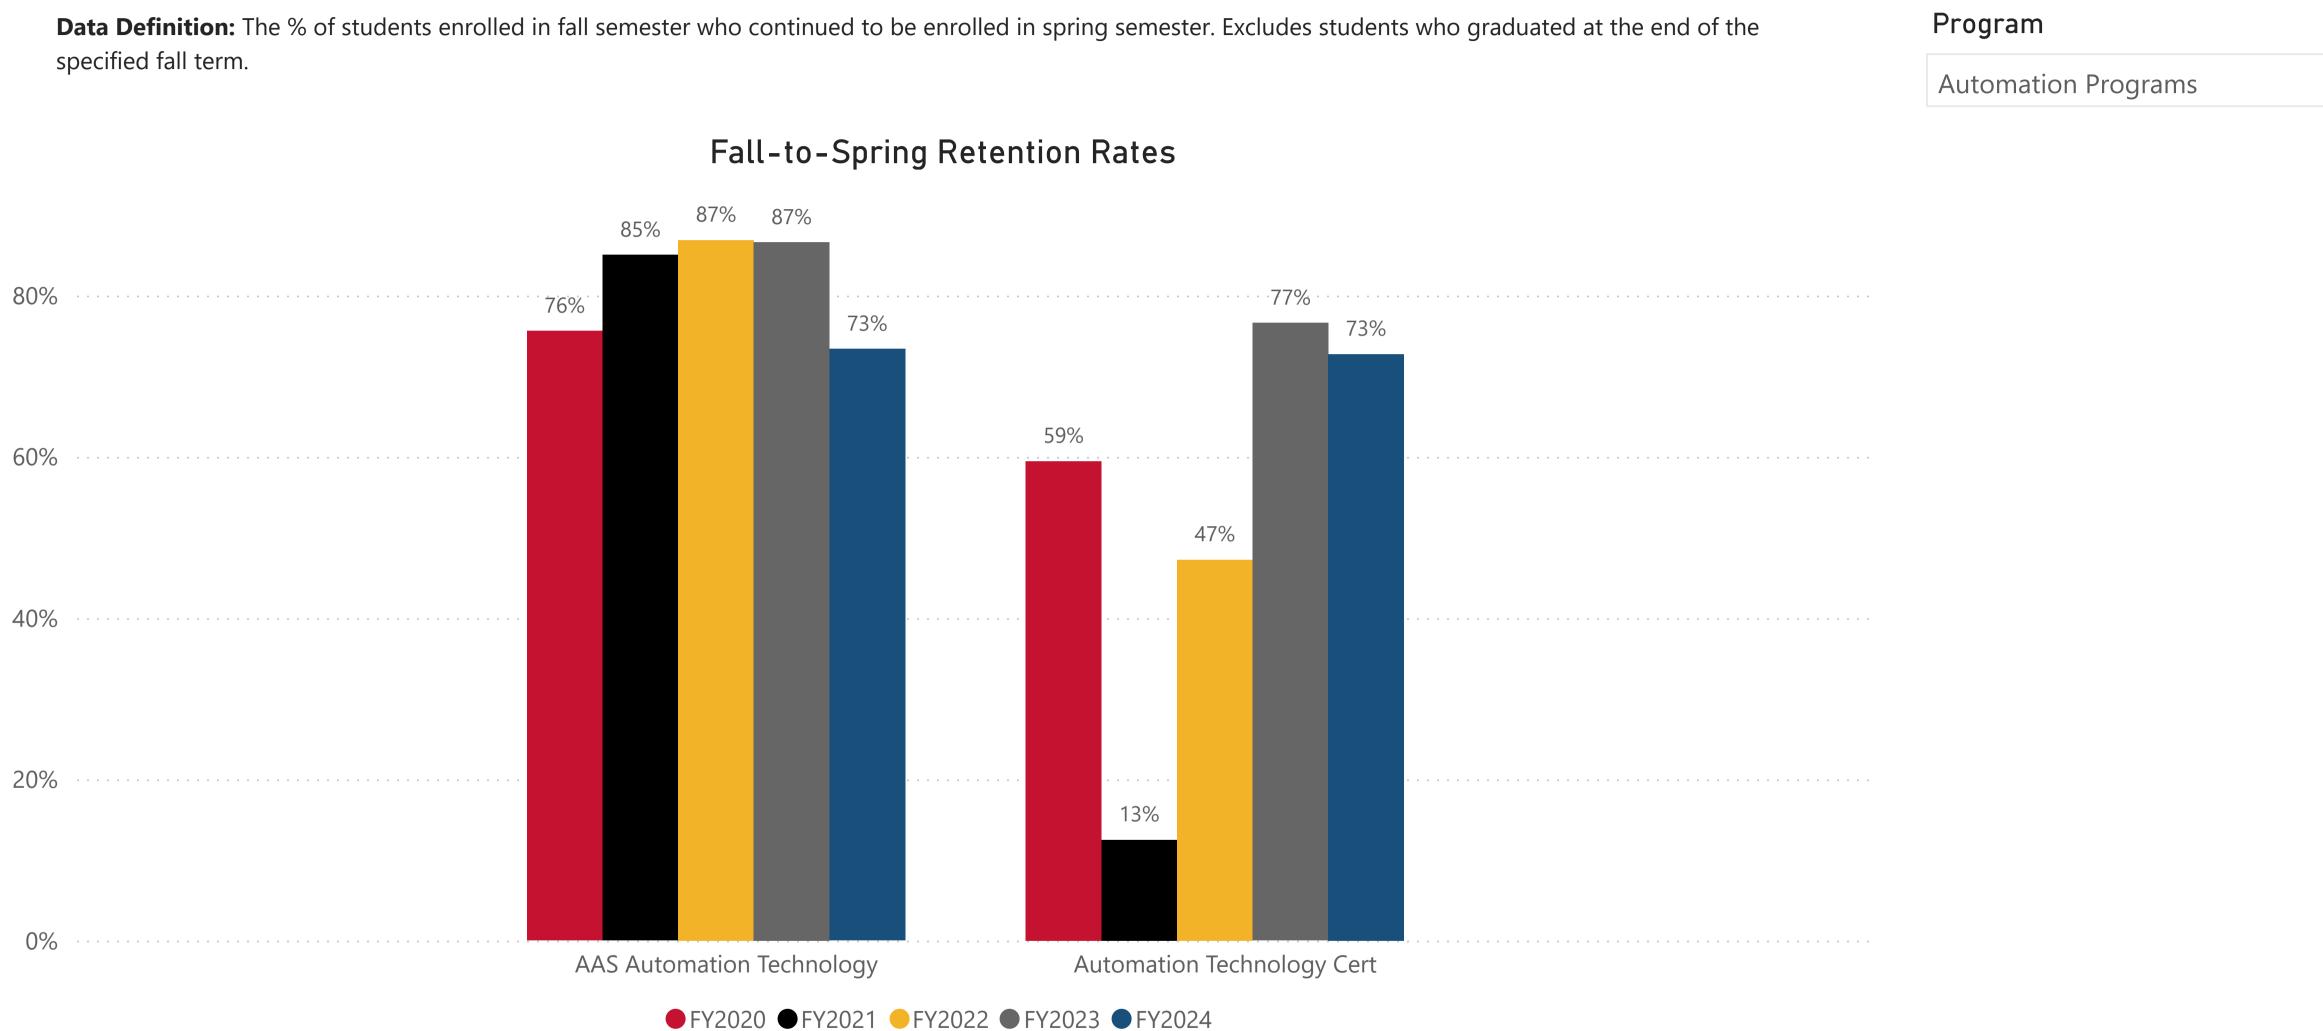

## Program Enrollment Trend

NOTE: All data are aggregated by fiscal year (summer term is included with the following fall and spring terms). Includes only for-credit enrollments. Data for internal use only.

Program

Automation Programs

 $\sim$ 

**Data Definition:** Includes students in all degree/certificate programs in the identified program area.

26-35 34% —

- Male 89%

NOTE: All data are aggregated by fiscal year (summer term is included with the following fall and spring terms). Includes only for-credit enrollments. Data for internal use only.