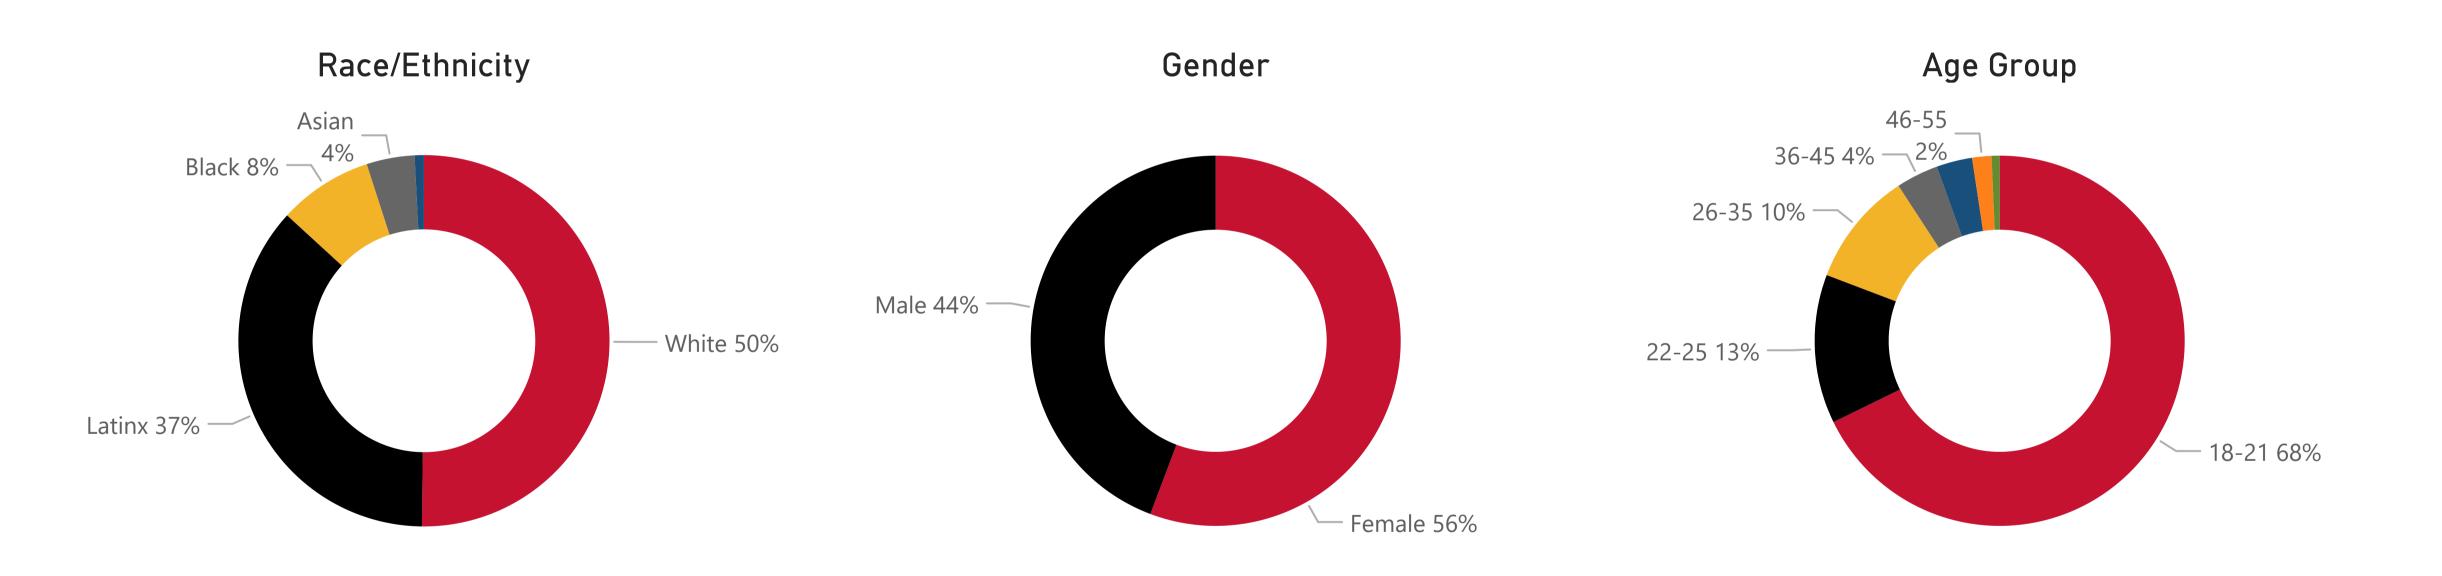

| Progr               | am |
|---------------------|----|
| All                 |    |
|                     |    |
| FY                  |    |
| nt Demographics All |    |

NOTE: All data are aggregated by fiscal year (summer term is included with the following fall and spring terms). Includes only for-credit enrollments. Data for internal use only.

 $\checkmark$ 

**Data Definition:** Includes students in all degree/certificate programs in the identified program area.

Studen

NOTE: All data are aggregated by fiscal year (summer term is included with the following fall and spring terms). Includes only for-credit enrollments. Data for internal use only.