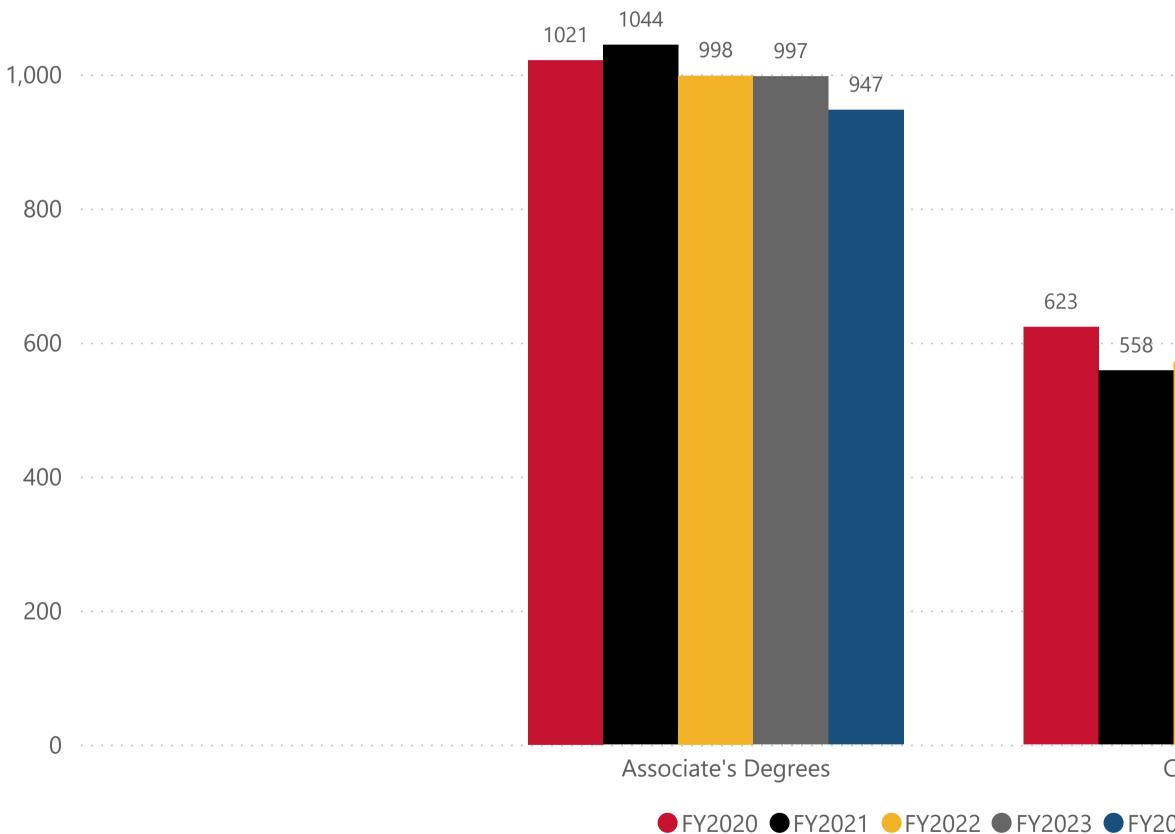

#### **Data Definition:** The number of awards by degree and certificate per fiscal year.

### **Degrees/Certificates Awarded**

NOTE: All data are aggregated by fiscal year (summer term is included with the following fall and spring terms). Includes only for-credit enrollments. Data for internal use only.

|              | Program |
|--------------|---------|
|              | All     |
|              |         |
|              |         |
|              |         |
|              |         |
|              |         |
| 571          |         |
| 415          |         |
|              |         |
| Certificates |         |
| )24          |         |