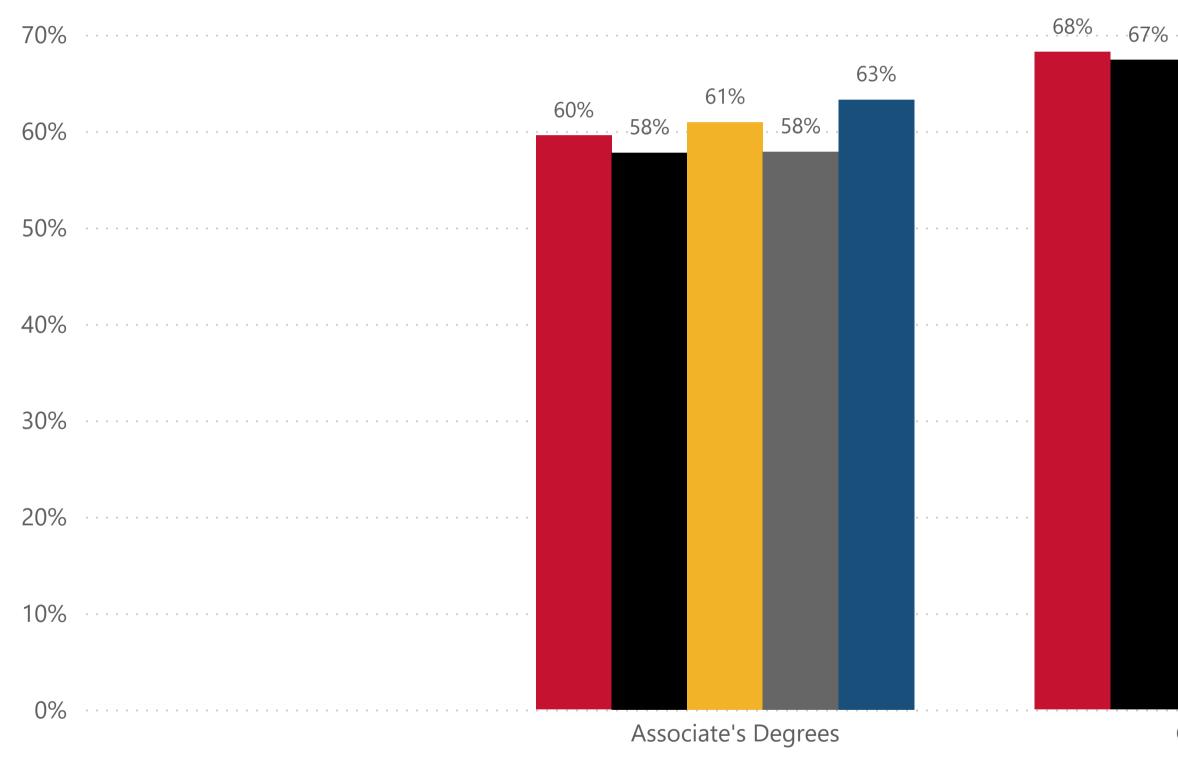

 $\checkmark$ 

Data Definition: Of the degrees and certifications awarded per fiscal year, the percentage that were complete

## Percentage of Degrees/Certificates Earned wi

● FY2020 ● FY2021 ● FY2022 ● FY2023 ● FY2024

NOTE: All data are aggregated by fiscal year (summer term is included with the following fall and spring terms). Includes only for-credit enrollments. Data for internal use only.

| leted within 3 years (or 9 terms). |       | (or 9 terms). | Program |     |  |
|------------------------------------|-------|---------------|---------|-----|--|
|                                    |       |               |         | All |  |
| ithin                              | 3 yea | ars           |         |     |  |
| 69%                                | 72%   | 71%           |         |     |  |
|                                    |       |               |         |     |  |
|                                    |       |               |         |     |  |
|                                    |       |               |         |     |  |
|                                    |       |               |         |     |  |
|                                    |       |               |         |     |  |
|                                    |       |               |         |     |  |
|                                    |       |               |         |     |  |
|                                    |       | 0 0 0 0 0     |         |     |  |
| ertifica                           | tes   |               |         |     |  |