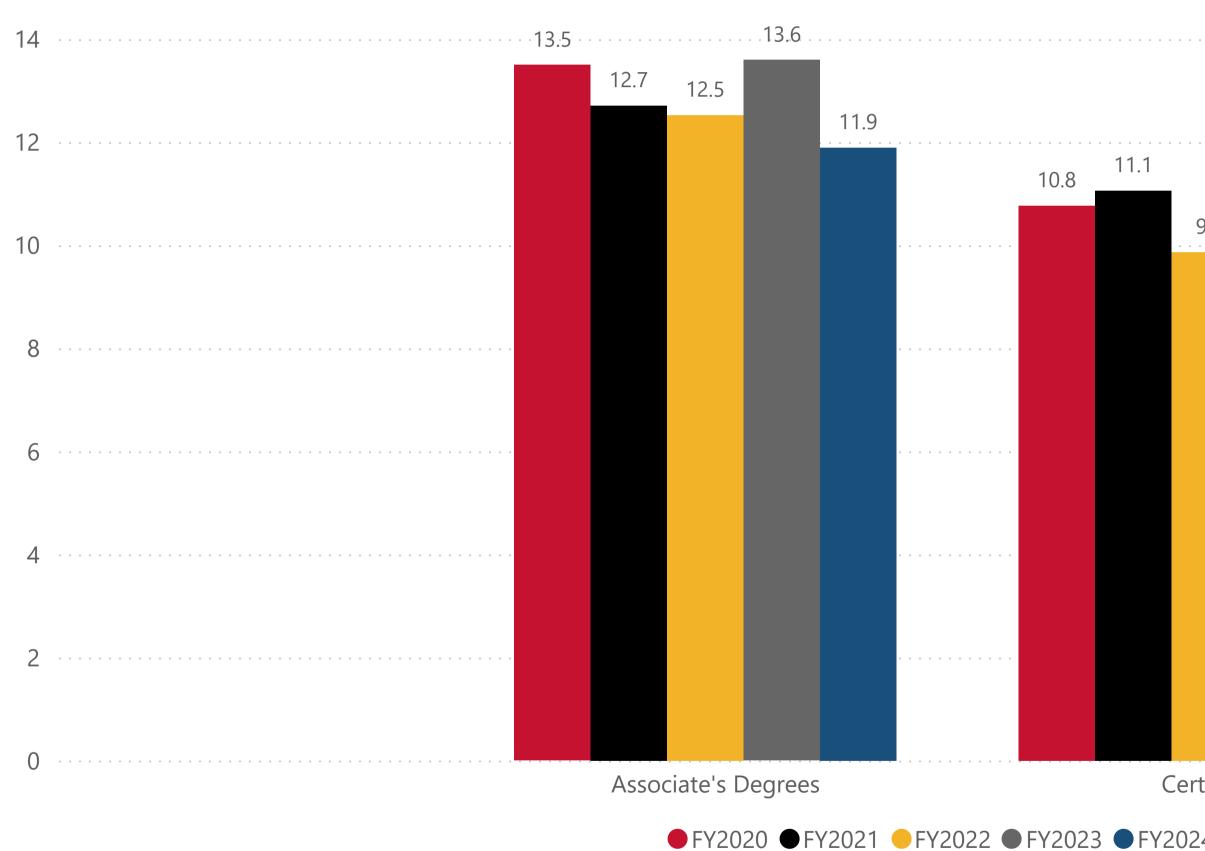

Ce

 $\checkmark$ 

Data Definition: For the degrees and certifications awarded per fiscal year, the average number of terms it

### Average Terms to Degree/Certificat

NOTE: All data are aggregated by fiscal year (summer term is included with the following fall and spring terms). Includes only for-credit enrollments. Data for internal use only.

| t took for students t | o complete. | Program |  |
|-----------------------|-------------|---------|--|
|                       |             | All     |  |
| te                    |             |         |  |
|                       |             |         |  |
|                       |             |         |  |
| 10.8                  |             |         |  |
| 9.9                   |             |         |  |
|                       |             |         |  |
|                       |             |         |  |
|                       |             |         |  |
|                       |             |         |  |
|                       |             |         |  |
|                       |             |         |  |
| ertificates           | -           |         |  |
| )24                   |             |         |  |