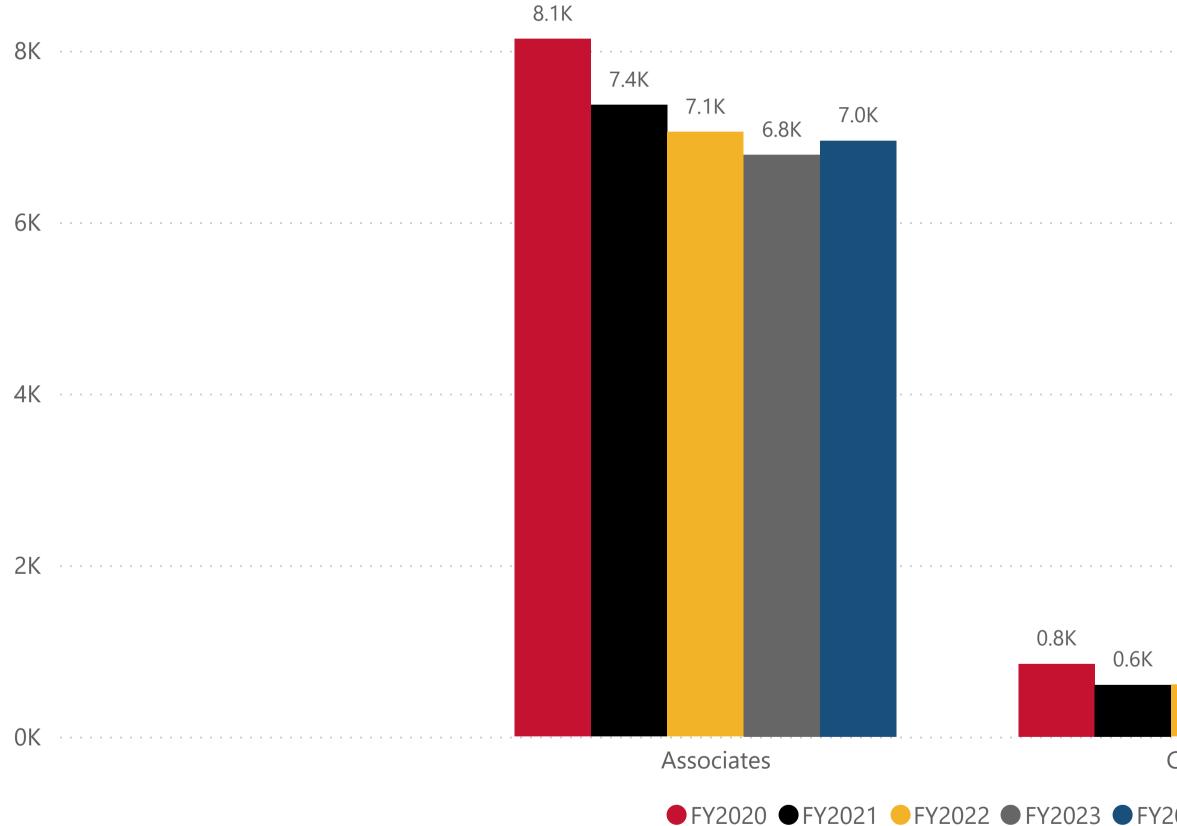

### Program Enrollment Trend

NOTE: All data are aggregated by fiscal year (summer term is included with the following fall and spring terms). Includes only for-credit enrollments. Data for internal use only.

 $\checkmark$ 

**Data Definition:** Includes students in all degree/certificate programs in the identified program area.

Studen

NOTE: All data are aggregated by fiscal year (summer term is included with the following fall and spring terms). Includes only for-credit enrollments. Data for internal use only.

#### **Data Definition:** The unduplicated number of students who selected the program code in Banner.