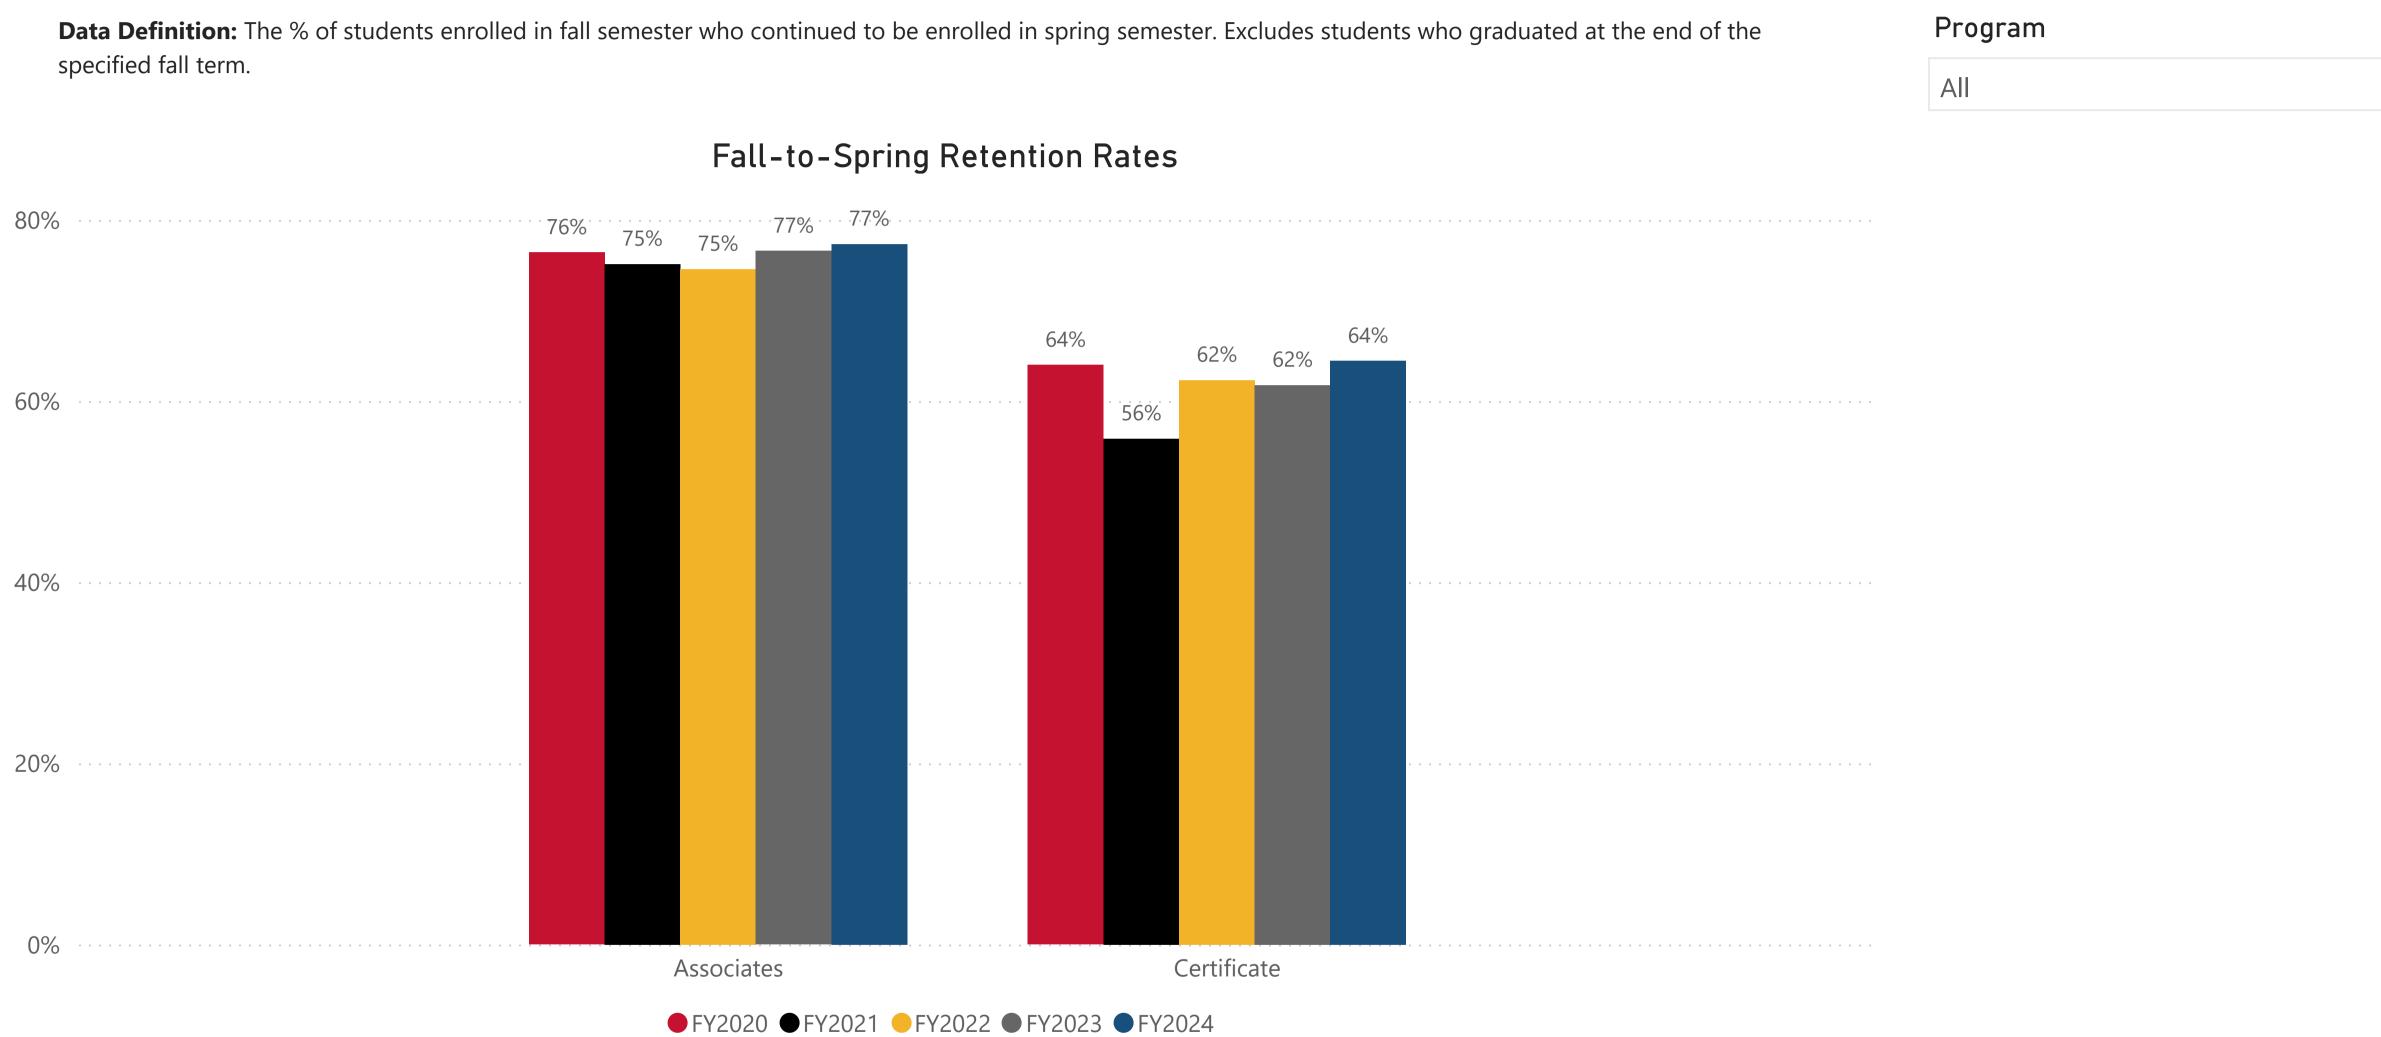

 $\checkmark$ 

**Data Definition:** Includes students in all degree/certificate programs in the identified program area.

Studen

NOTE: All data are aggregated by fiscal year (summer term is included with the following fall and spring terms). Includes only for-credit enrollments. Data for internal use only.

| Progr               | am |
|---------------------|----|
| All                 |    |
|                     |    |
| FY                  |    |
| nt Demographics All |    |

NOTE: All data are aggregated by fiscal year (summer term is included with the following fall and spring terms). Includes only for-credit enrollments. Data for internal use only.