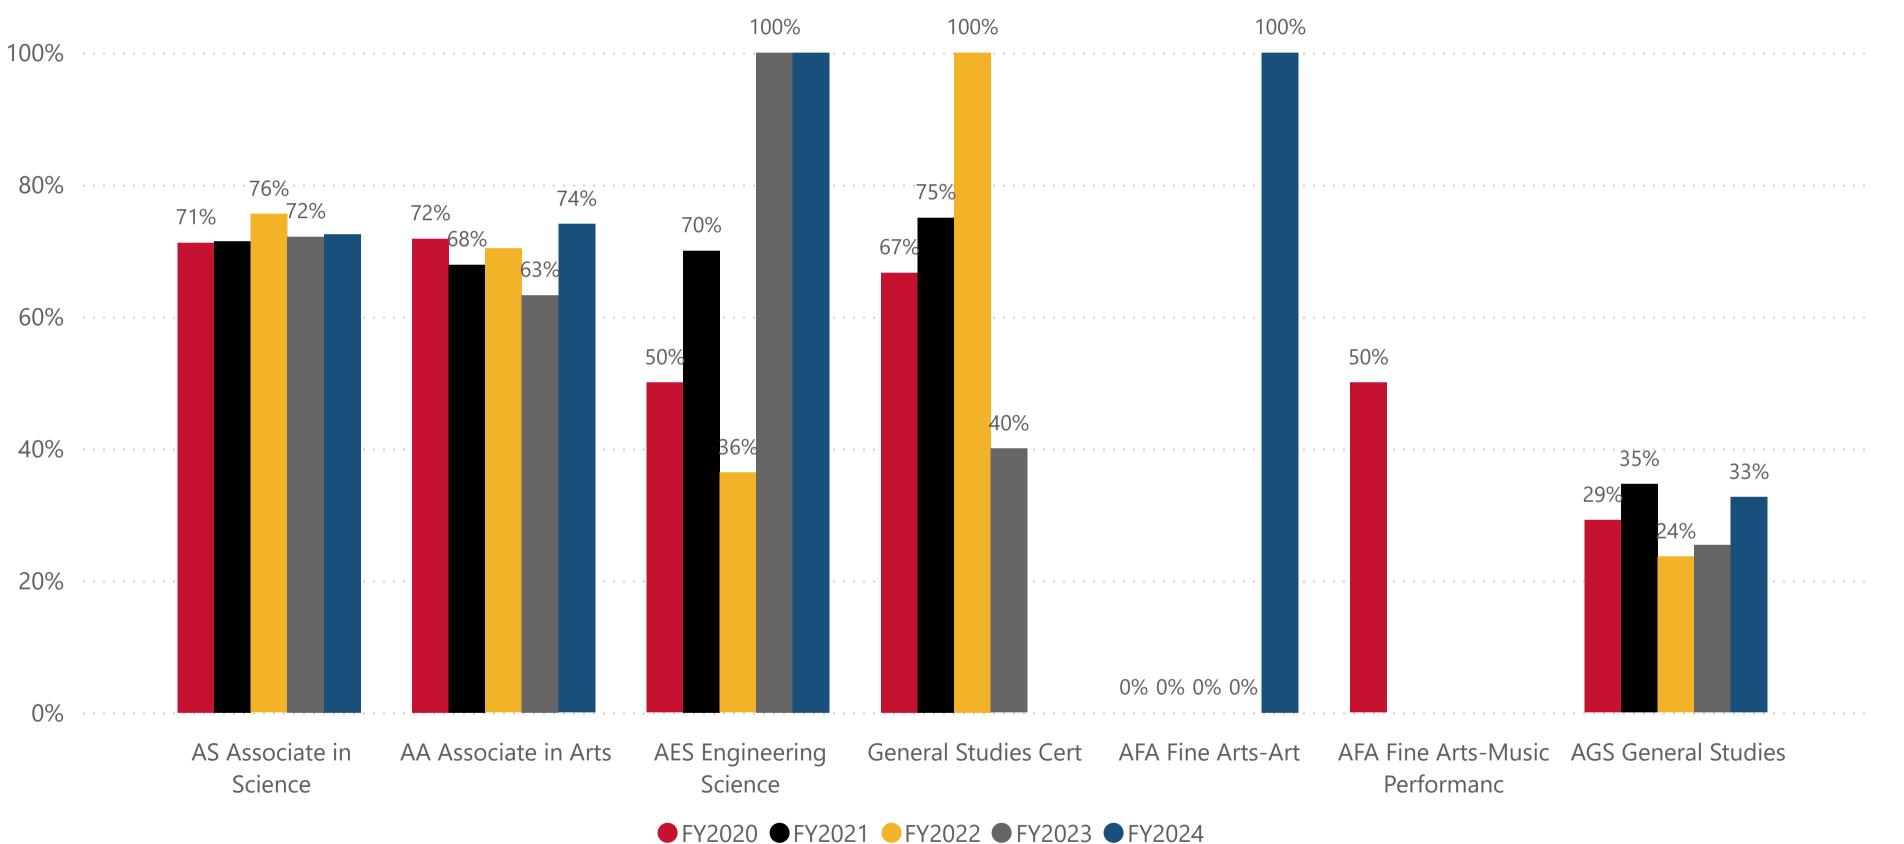

 $\checkmark$ 

Data Definition: Of the degrees and certifications awarded per fiscal year, the percentage that were completed within 3 years (or 9 terms).

### Percentage of Degrees/Certificates Earned within 3 years

NOTE: All data are aggregated by fiscal year (summer term is included with the following fall and spring terms). Includes only for-credit enrollments. Data for internal use only.

Transfer Degrees

 $\checkmark$ 

NOTE: All data are aggregated by fiscal year (summer term is included with the following fall and spring terms). Includes only for-credit enrollments. Data for internal use only.