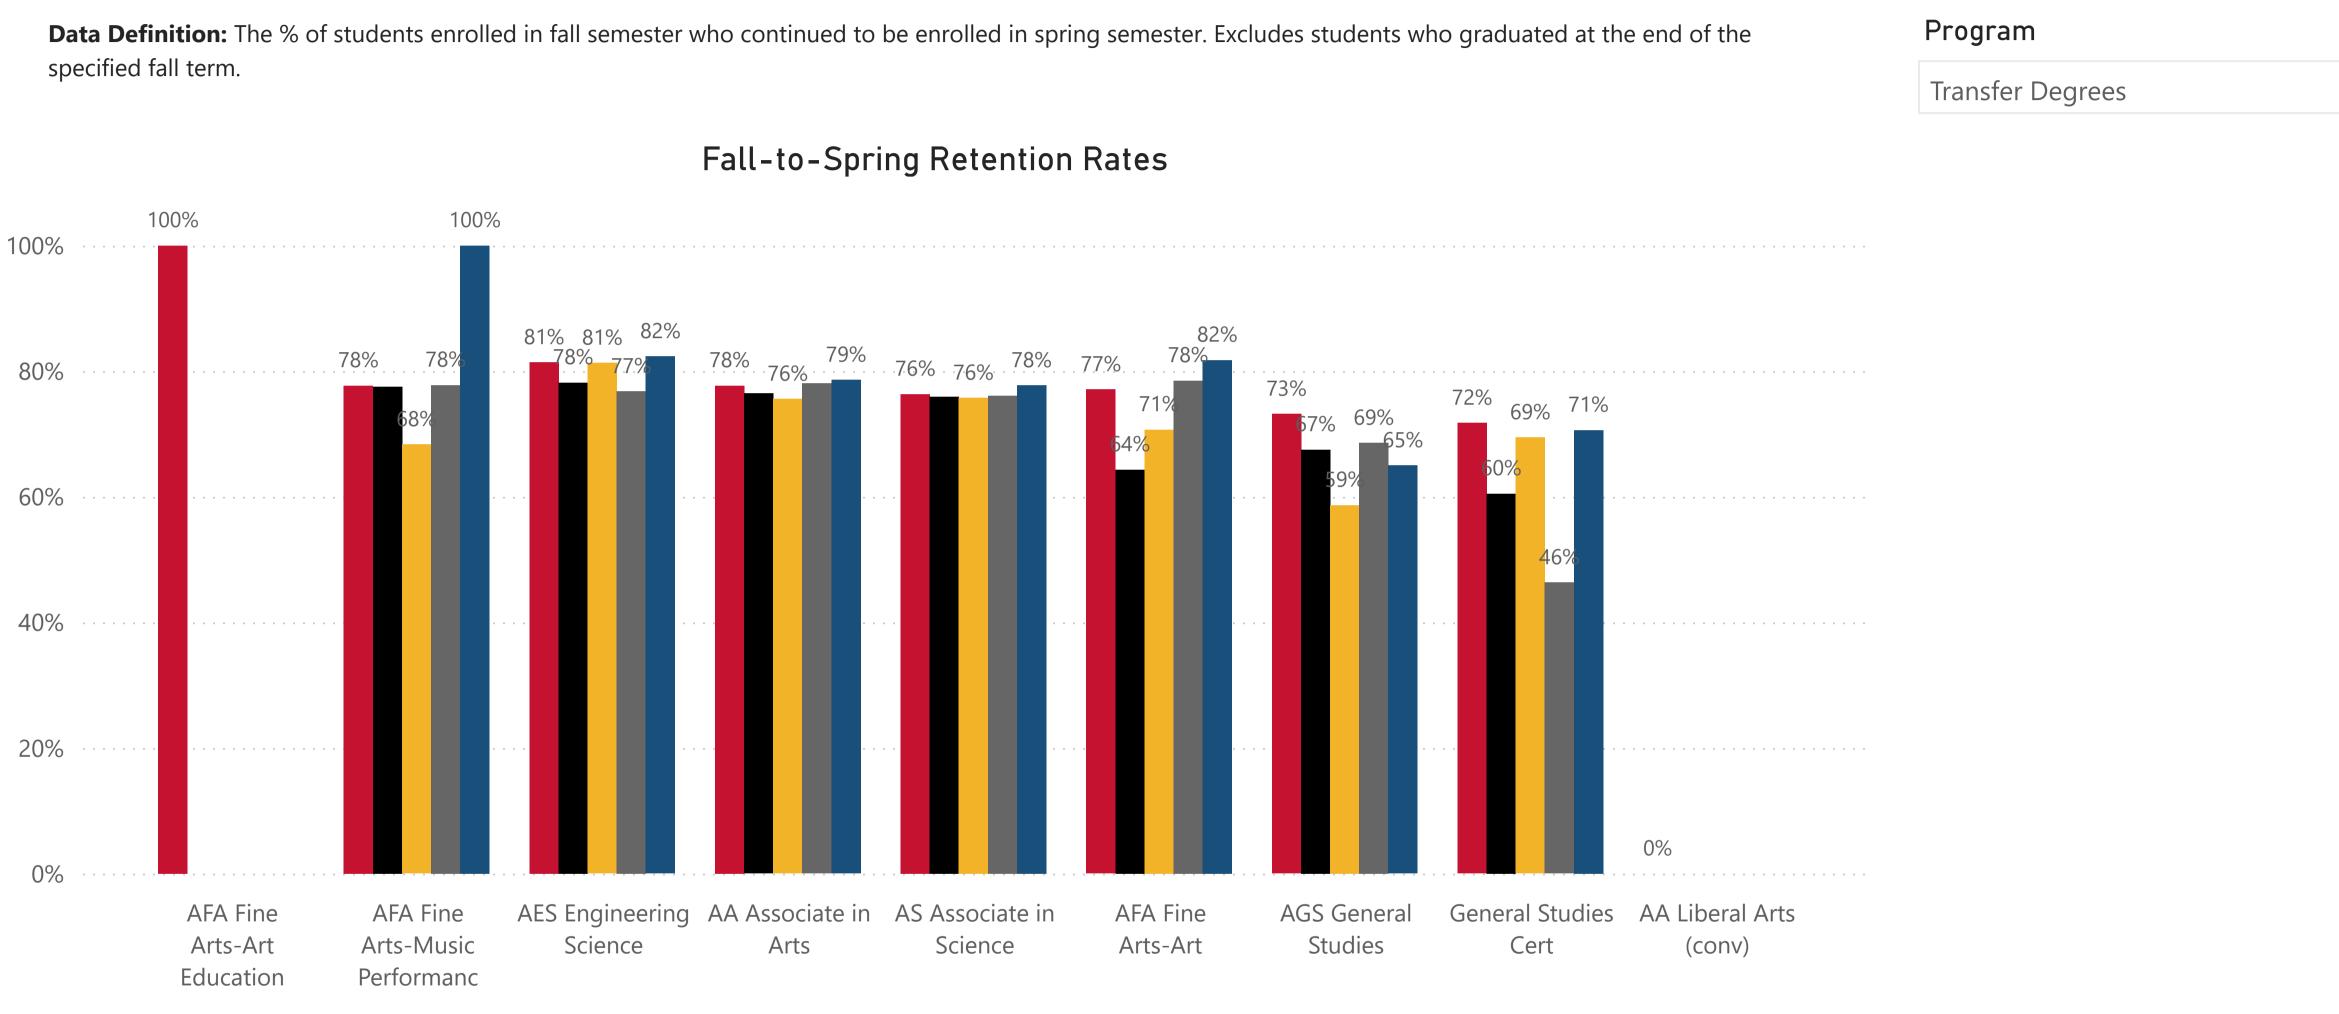

|                                      |                           |                                   |  |
|                |                                      |                           |                                   |  |
|                |                                      |                           |                                   |  |
|                |                                      |                           |                                   |  |



 $\checkmark$ 



**Data Definition:** Includes students in all degree/certificate programs in the identified program area.



NOTE: All data are aggregated by fiscal year (summer term is included with the following fall and spring terms). Includes only for-credit enrollments. Data for internal use only.









● FY2020 ● FY2021 ● FY2022 ● FY2023 ● FY2024

NOTE: All data are aggregated by fiscal year (summer term is included with the following fall and spring terms). Includes only for-credit enrollments. Data for internal use only.



 $\sim$ 



### **Data Definition:** The number of awards by degree and certificate per fiscal year.



**Degrees/Certificates Awarded** 

NOTE: All data are aggregated by fiscal year (summer term is included with the following fall and spring terms). Includes only for-credit enrollments. Data for internal use only.

| Pr | 0 | gra | am |
|----|---|-----|----|
|----|---|-----|----|

Transfer Degrees

| al Studies Cert A | AFA Fine Arts-Art AFA | Fine Arts-Music |
|-------------------|-----------------------|-----------------|
| 4 1 5             | 1 1 1 1 4 2