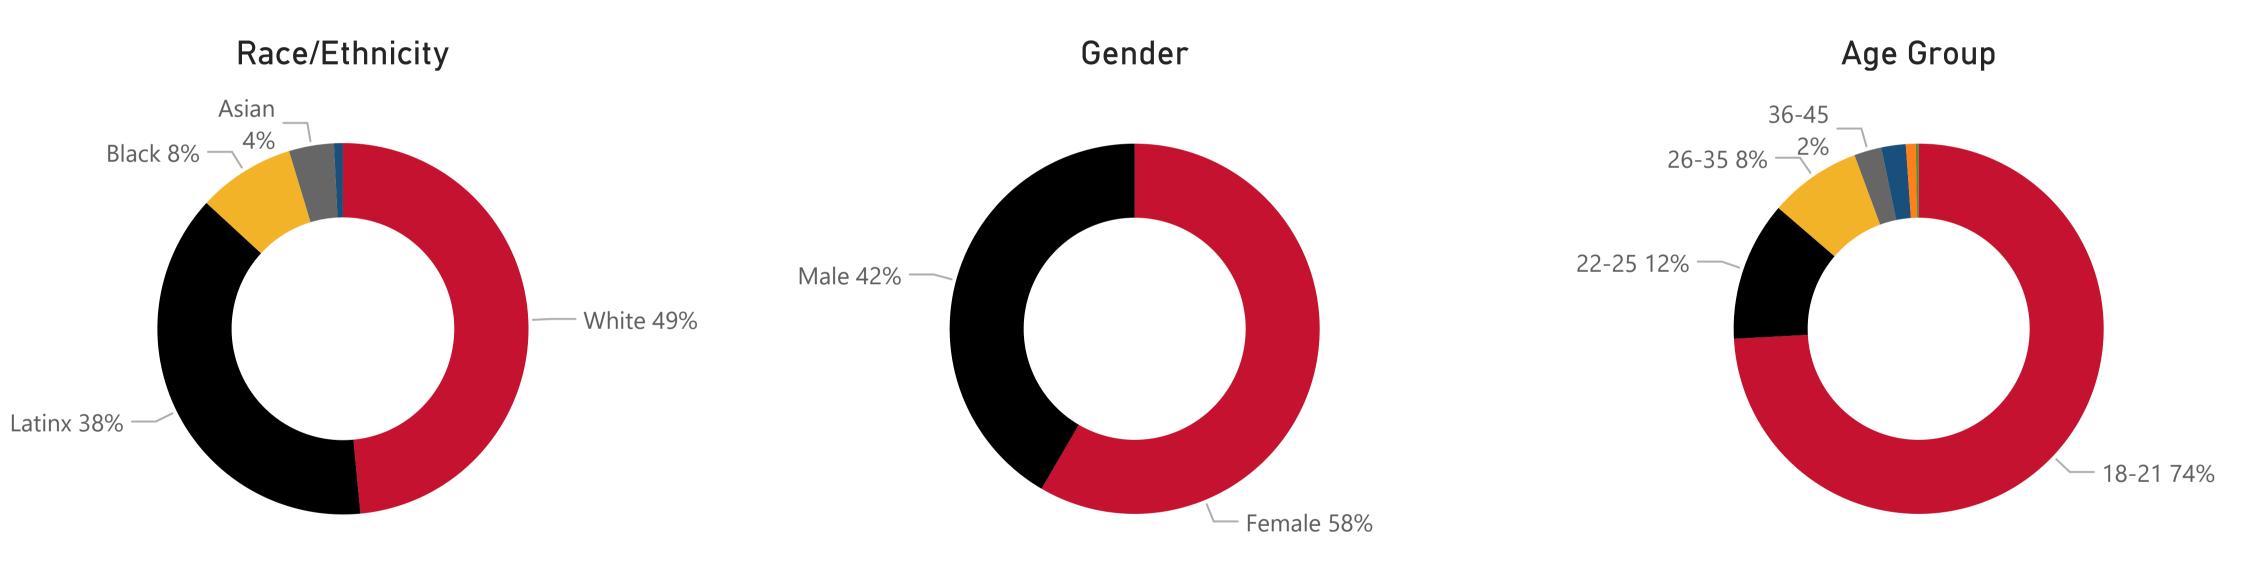

 $\checkmark$ 

**Data Definition:** Includes students in all degree/certificate programs in the identified program area.

NOTE: All data are aggregated by fiscal year (summer term is included with the following fall and spring terms). Includes only for-credit enrollments. Data for internal use only.