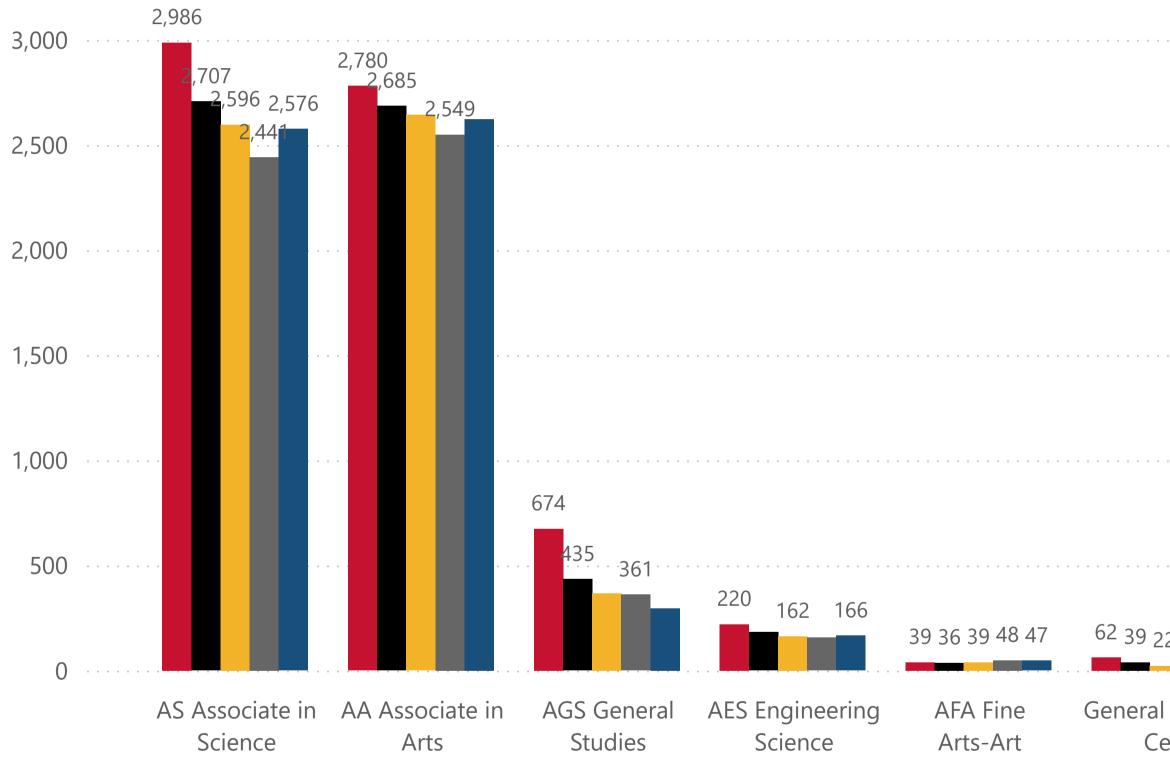

### Program Enrollment Trend

● FY2020 ● FY2021 ● FY2022 ● FY2023 ● FY2024

NOTE: All data are aggregated by fiscal year (summer term is included with the following fall and spring terms). Includes only for-credit enrollments. Data for internal use only.

 $\checkmark$ 

**Data Definition:** Includes students in all degree/certificate programs in the identified program area.

NOTE: All data are aggregated by fiscal year (summer term is included with the following fall and spring terms). Includes only for-credit enrollments. Data for internal use only.