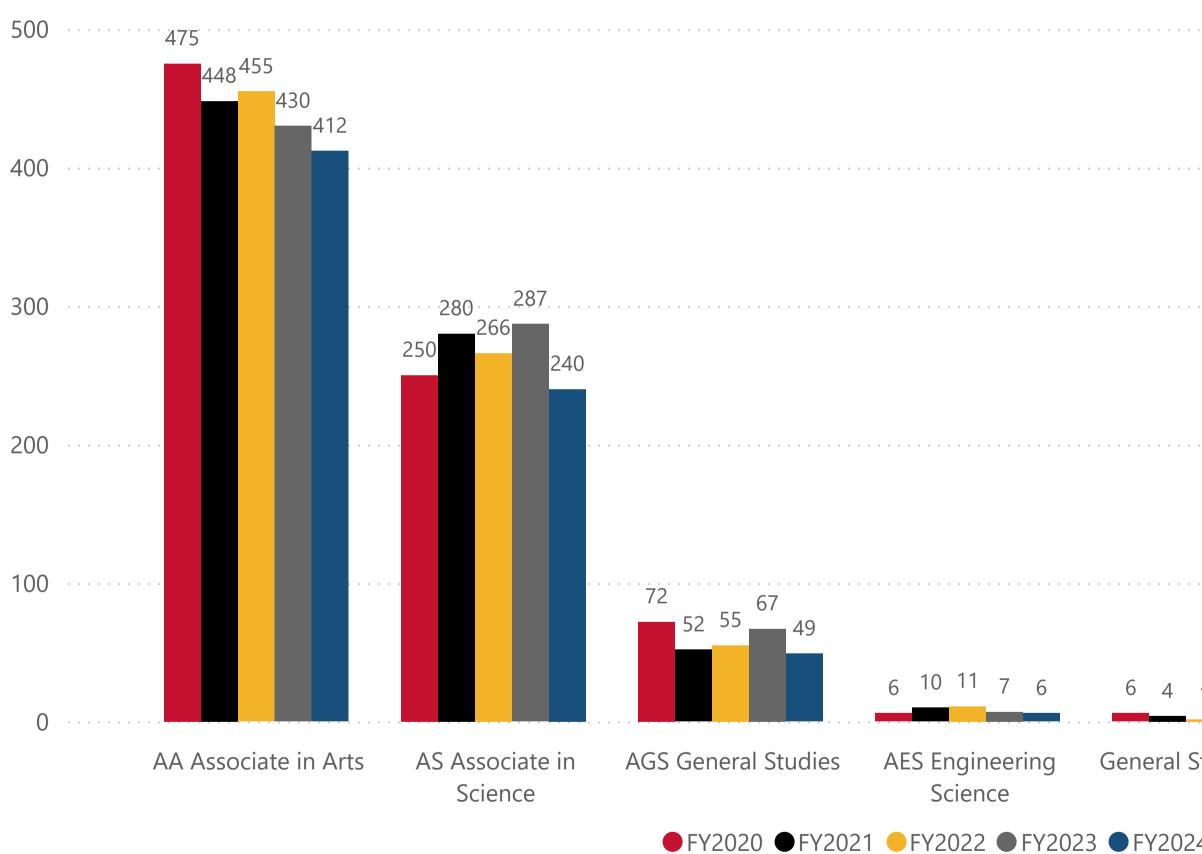

### **Data Definition:** The number of awards by degree and certificate per fiscal year.

**Degrees/Certificates Awarded** 

NOTE: All data are aggregated by fiscal year (summer term is included with the following fall and spring terms). Includes only for-credit enrollments. Data for internal use only.

| Pr | 0 | gra | am |
|----|---|-----|----|
|----|---|-----|----|

Transfer Degrees

| al Studies Cert A | AFA Fine Arts-Art AFA | Fine Arts-Music |
|-------------------|-----------------------|-----------------|
| 4 1 5             | 1 1 1 1 4 2           | -               |
|                   |                       |                 |
|                   |                       |                 |
|                   |                       |                 |
|                   |                       |                 |
|                   |                       |                 |