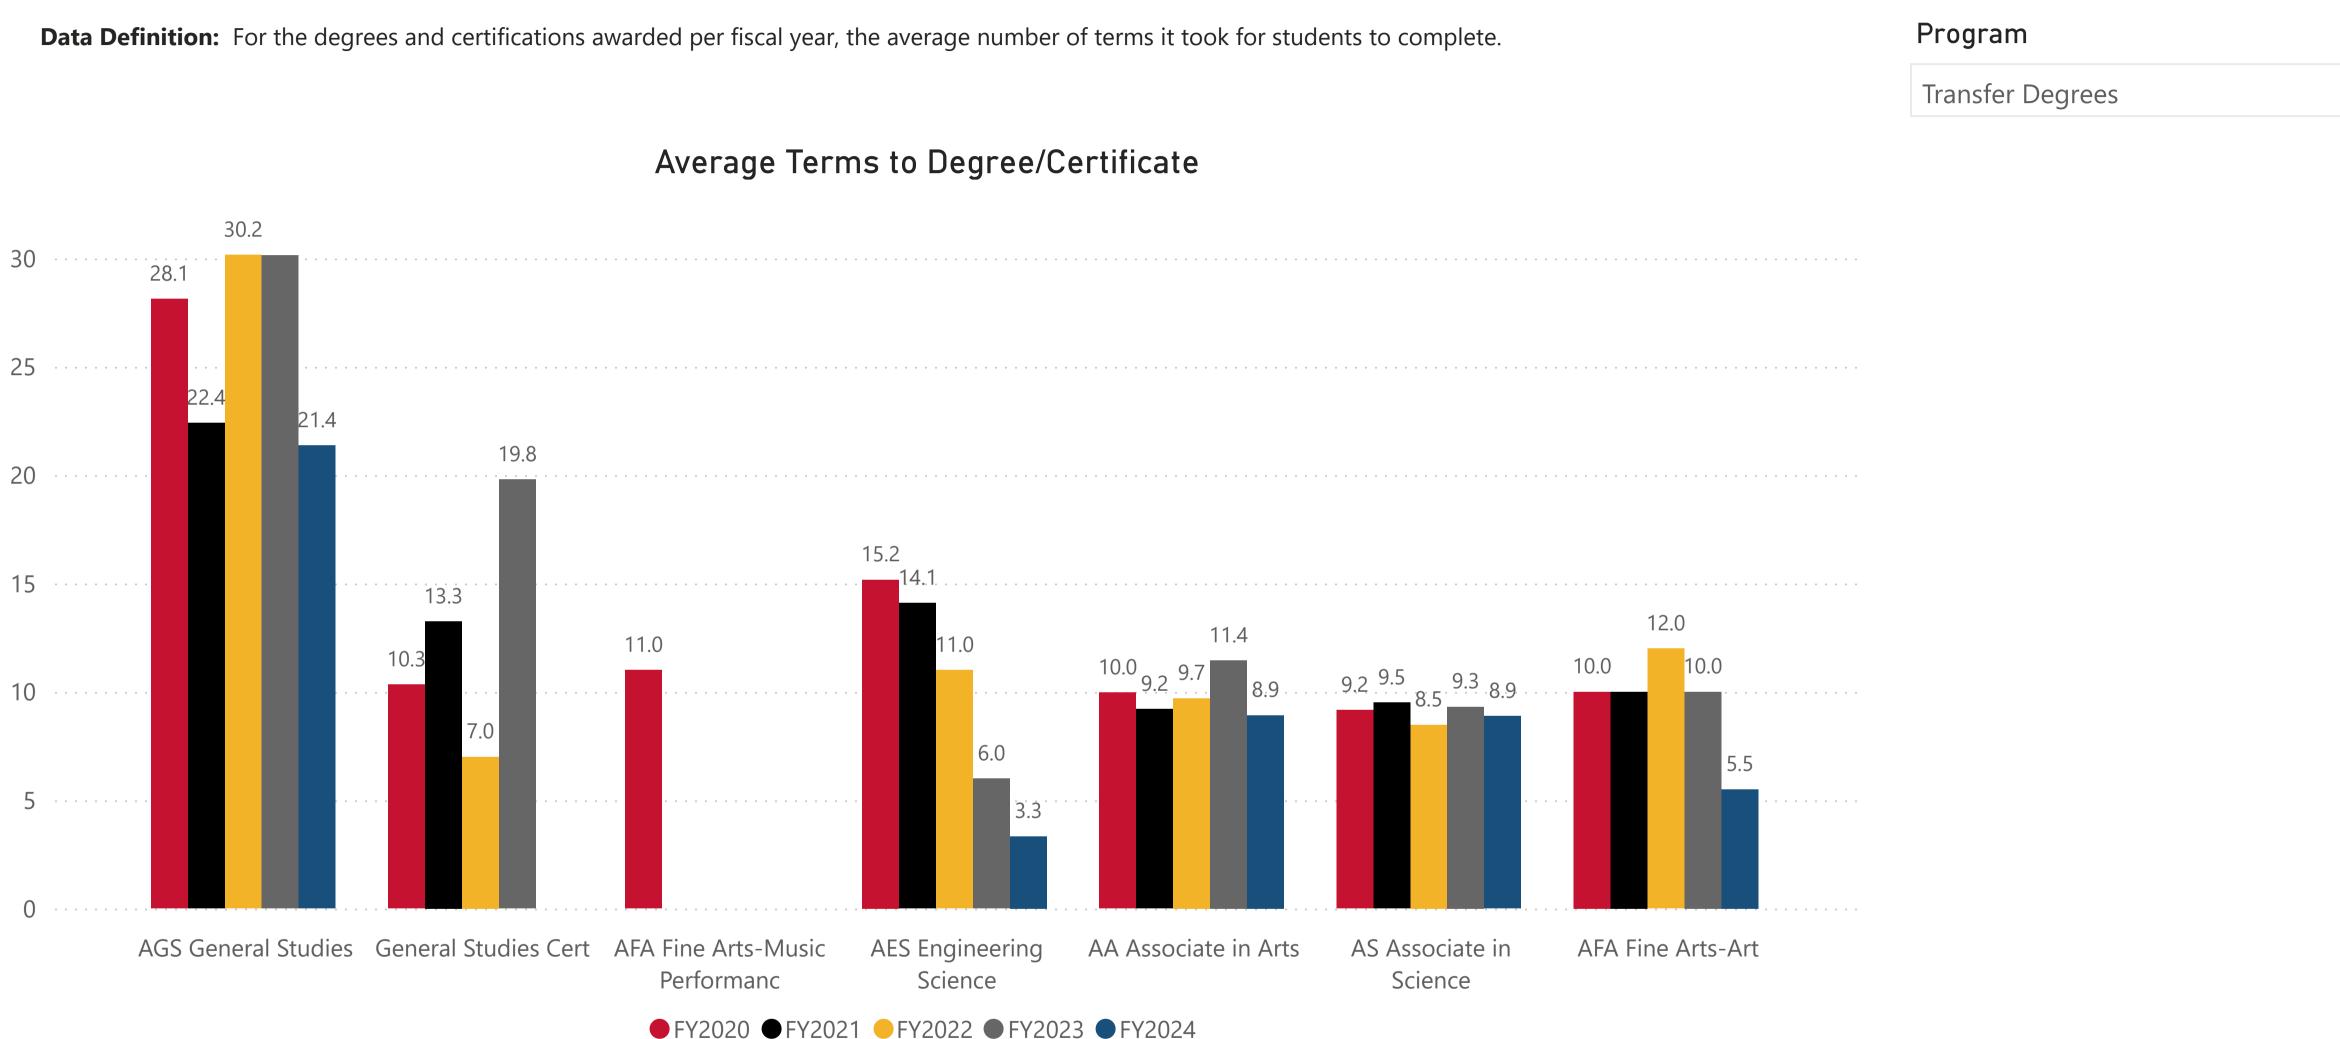

1 4 2           | -               |
|                   |                       |                 |
|                   |                       |                 |
|                   |                       |                 |
|                   |                       |                 |
|                   |                       |                 |



 $\checkmark$ 



Data Definition: Of the degrees and certifications awarded per fiscal year, the percentage that were completed within 3 years (or 9 terms).



### Percentage of Degrees/Certificates Earned within 3 years

NOTE: All data are aggregated by fiscal year (summer term is included with the following fall and spring terms). Includes only for-credit enrollments. Data for internal use only.

Transfer Degrees



 $\checkmark$ 





NOTE: All data are aggregated by fiscal year (summer term is included with the following fall and spring terms). Includes only for-credit enrollments. Data for internal use only.



 $\sim$