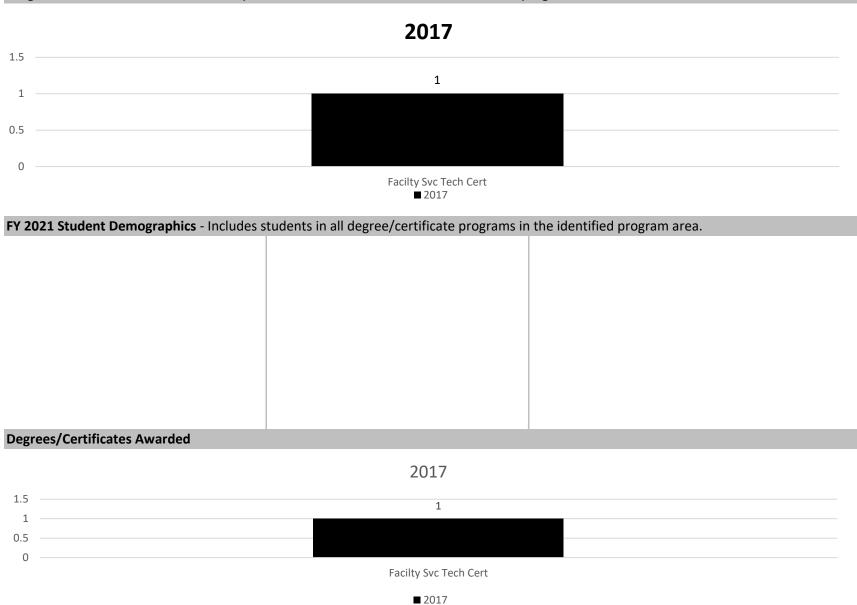

## Program Comparison Report: Svc Tech Cert Programs

**Program Enrollment Trends -** The unduplicated number of students who selected the program code in Banner.