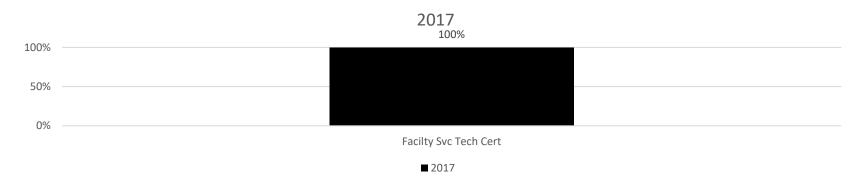

## Program Comparison Report: Svc Tech Cert Programs



**Program Enrollment Trends -** The unduplicated number of students who selected the program code in Banner.



## Program Comparison Report: Svc Tech Cert Programs



**Fall-to-Spring Retention Rates** - The % of students enrolled in fall semester who continued to be enrolled in spring semester. Excludes students who graduated at the end of the specified fall term.



## Percentage of Degrees/Certificates Earned within 3 years



## Average Terms to Degree/Certificate - Includes summer terms; excludes enrollments during high school.



NOTE: All data are aggregated by fiscal year (summer term is included with the following fall and spring terms). Includes only for-credit enrollments.