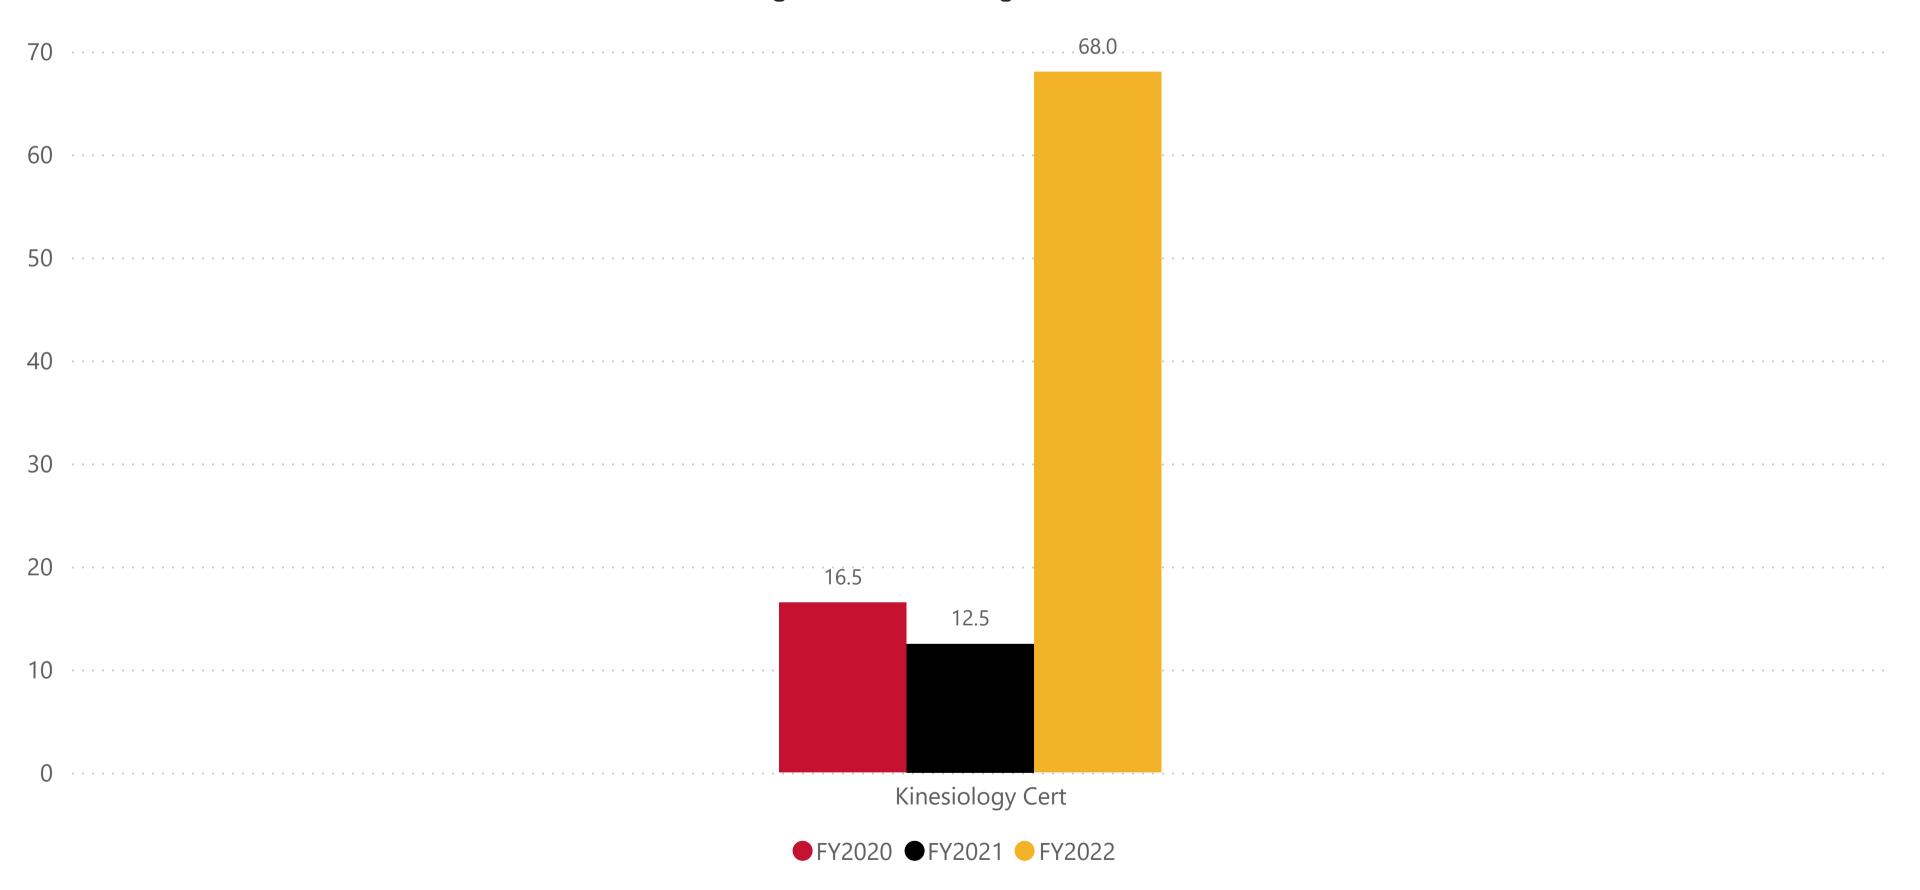

## Degrees/Certificates Awarded

#### Program

NOTE: All data are aggregated by fiscal year (summer term is included with the following fall and spring terms). Includes only for-credit enrollments. Data for internal use only.

**Data Definition:** The number of awards by degree and certificate per fiscal year.