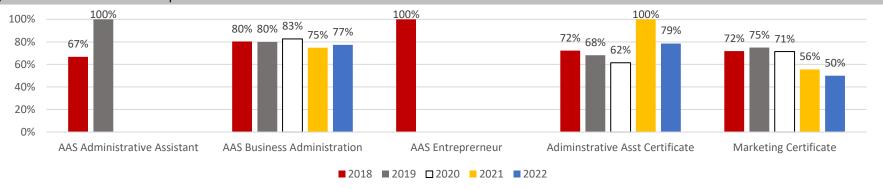

NOTE: All data are aggregated by fiscal year (summer term is included with the following fall and spring terms). Includes only for-credit enrollments.