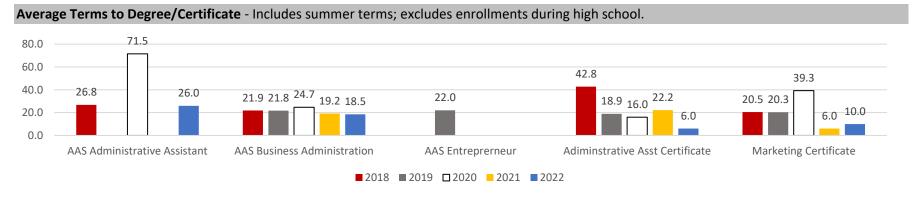

NOTE: All data are aggregated by fiscal year (summer term is included with the following fall and spring terms). Includes only for-credit enrollments.