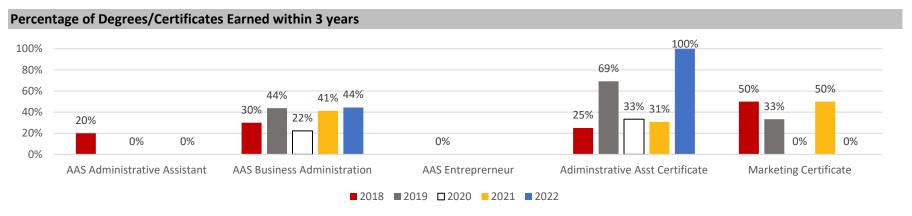

## Program Comparison Report: Business Administration Programs

**Fall-to-Spring Retention Rates** - The % of students enrolled in fall semester who continued to be enrolled in spring semester. Excludes students who graduated at the end of the specified fall term.

NOTE: All data are aggregated by fiscal year (summer term is included with the following fall and spring terms). Includes only for-credit enrollments.