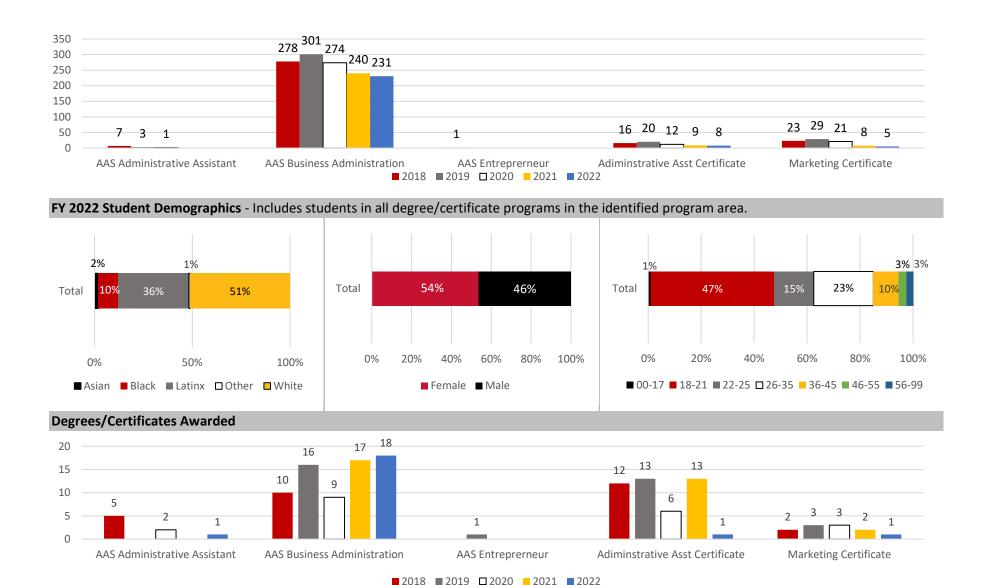

## Program Comparison Report: Business Administration Programs

**Program Enrollment Trends -** The unduplicated number of students who selected the program code in Banner.

NOTE: All data are aggregated by fiscal year (summer term is included with the following fall and spring terms). Includes only for-credit enrollments.