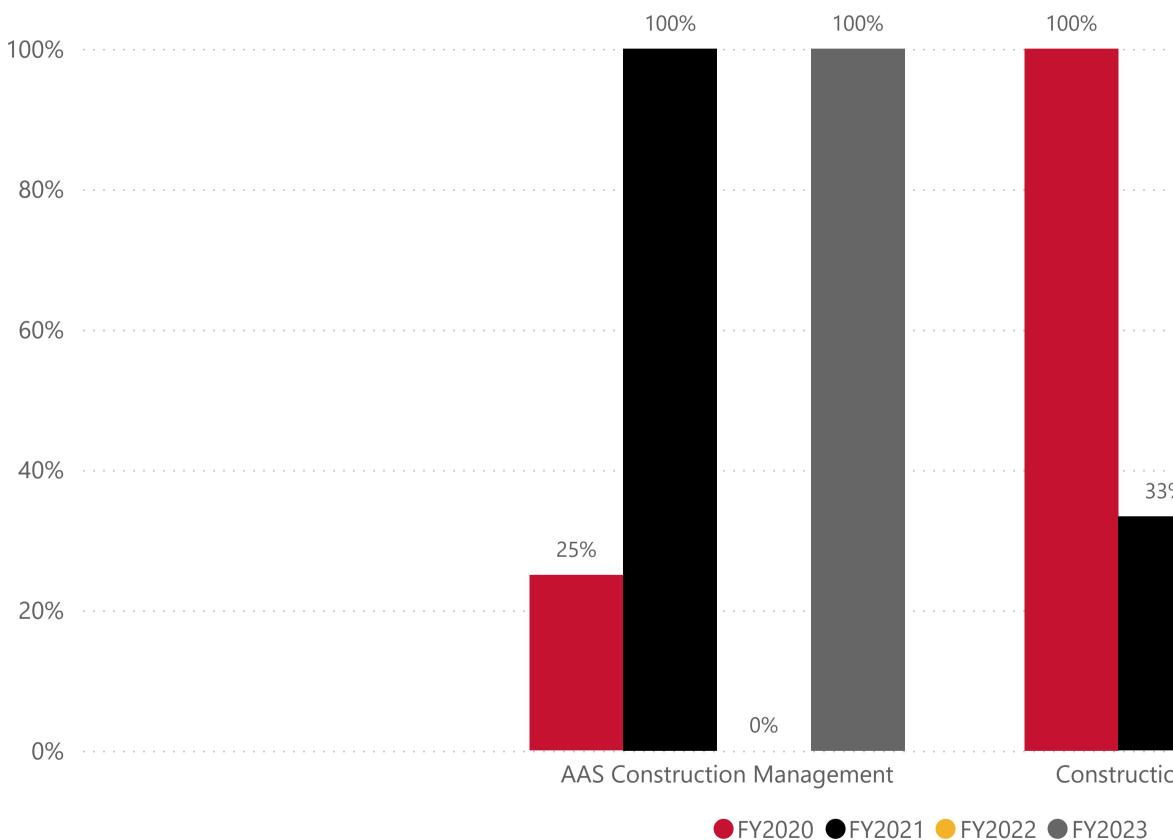

Program

**Construction Programs** 

Data Definition: Of the degrees and certifications awarded per fiscal year, the percentage that were comp

## Percentage of Degrees/Certificates Earned w

NOTE: All data are aggregated by fiscal year (summer term is included with the following fall and spring terms). Includes only for-credit enrollments. Data for internal use only.

| oleted within 3 years (or 9 terms). | Program               |
|-------------------------------------|-----------------------|
|                                     | Construction Programs |
| vithin 3 years                      |                       |
|                                     |                       |
|                                     |                       |
|                                     |                       |
|                                     |                       |
|                                     |                       |
|                                     |                       |
| %                                   |                       |
|                                     |                       |
|                                     |                       |
| 0% 0%                               |                       |
| on Management Cert                  |                       |