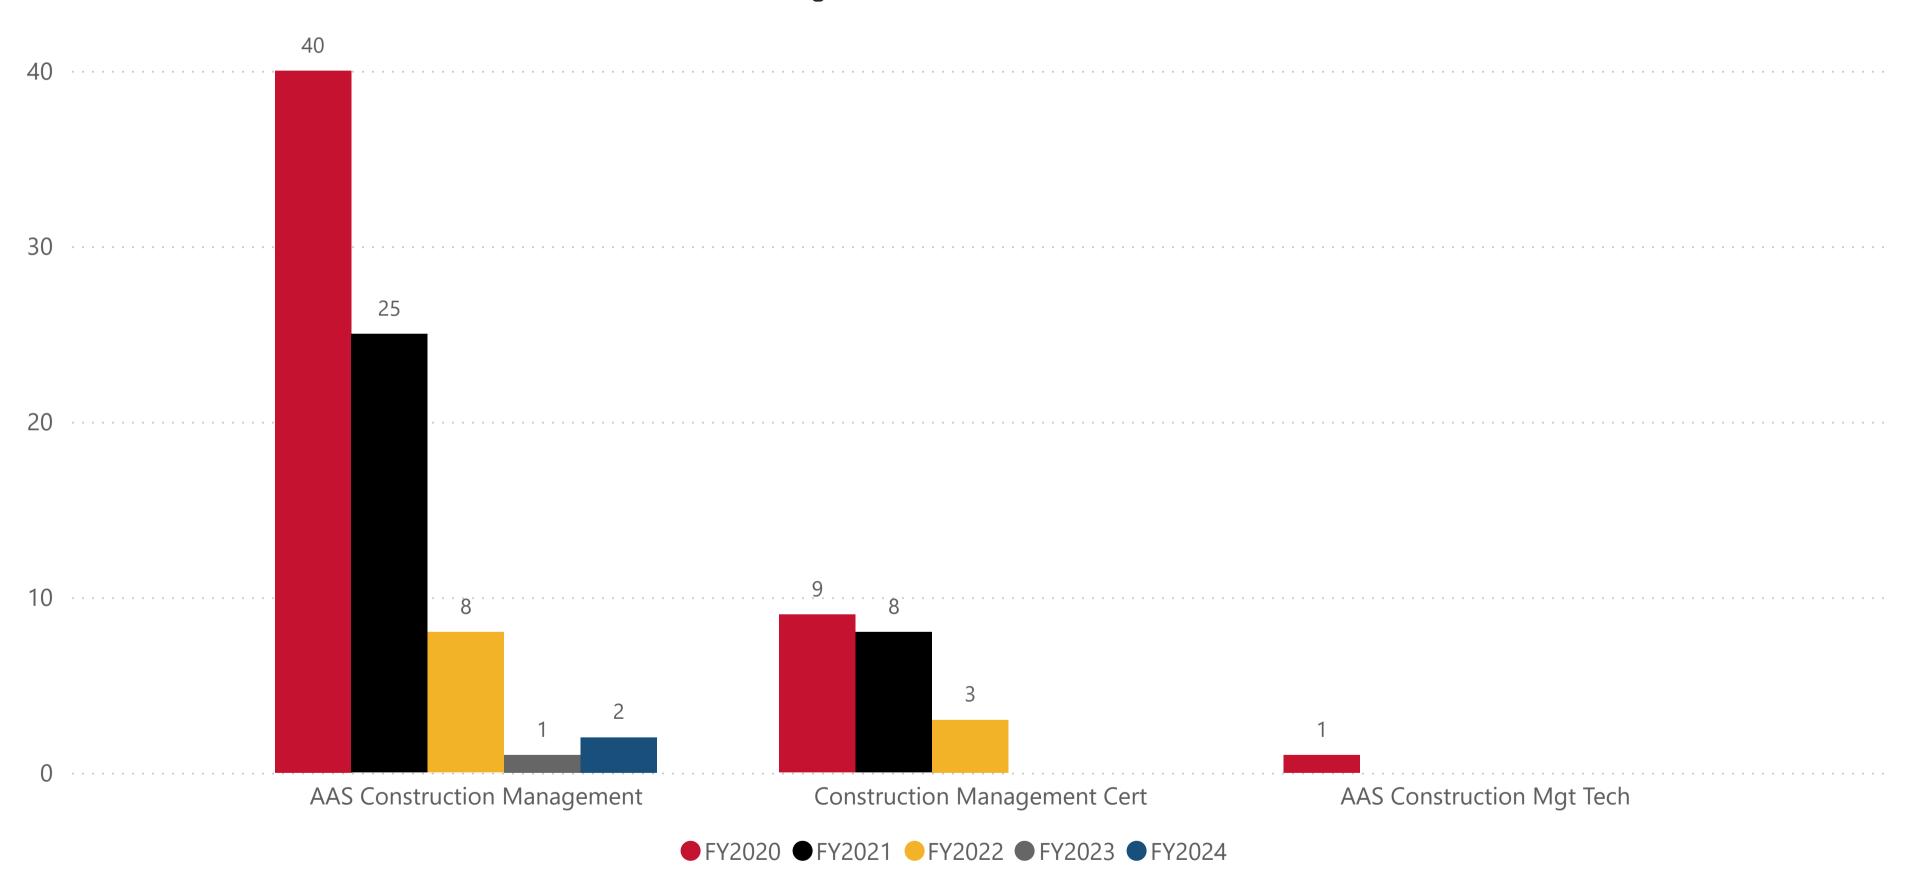

#### **Data Definition:** The number of awards by degree and certificate per fiscal year.

## **Degrees/Certificates Awarded**

NOTE: All data are aggregated by fiscal year (summer term is included with the following fall and spring terms). Includes only for-credit enrollments. Data for internal use only.