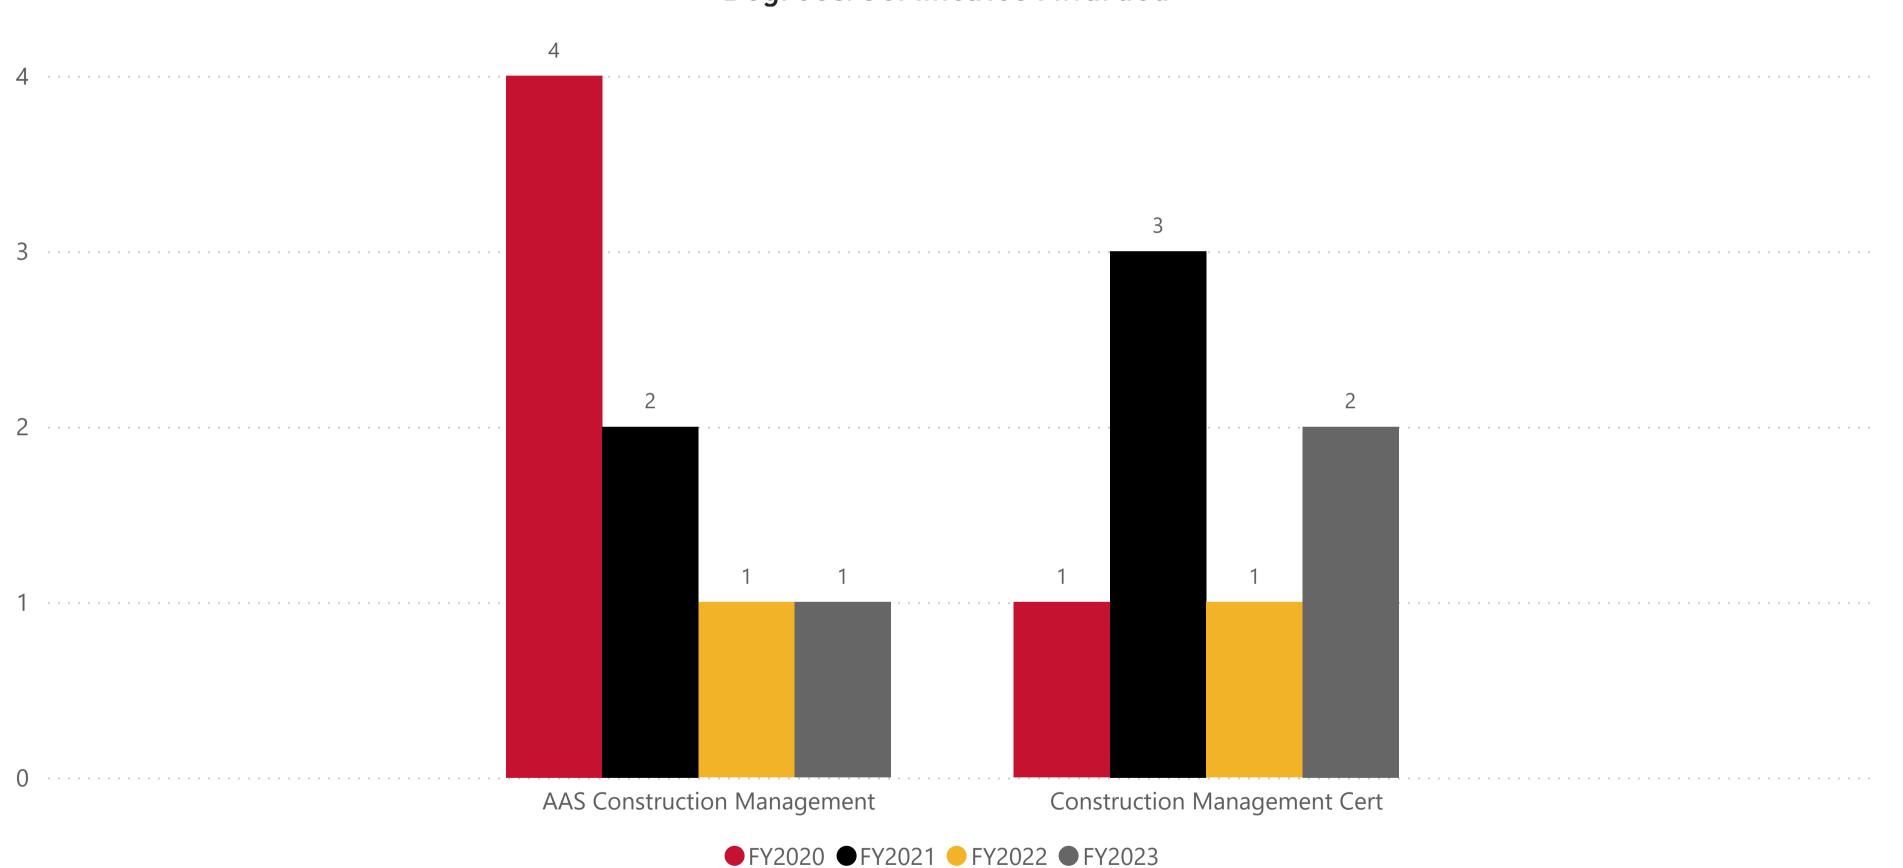

#### **Data Definition:** The number of awards by degree and certificate per fiscal year.

## **Degrees/Certificates Awarded**

NOTE: All data are aggregated by fiscal year (summer term is included with the following fall and spring terms). Includes only for-credit enrollments. Data for internal use only.