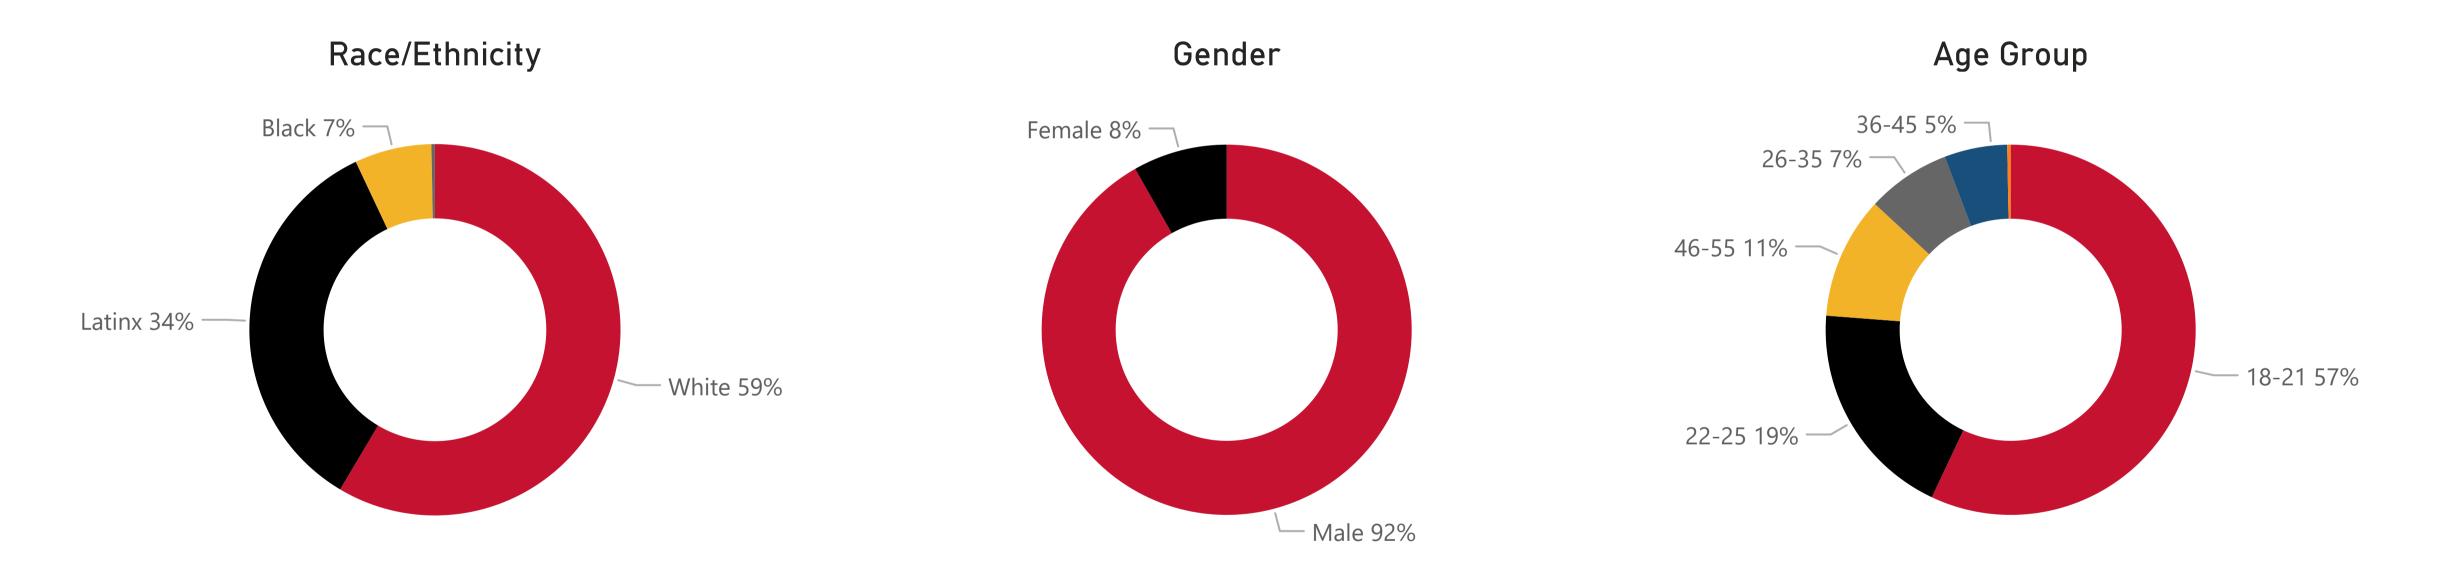

#### **Data Definition:** The unduplicated number of students who selected the program code in Banner.