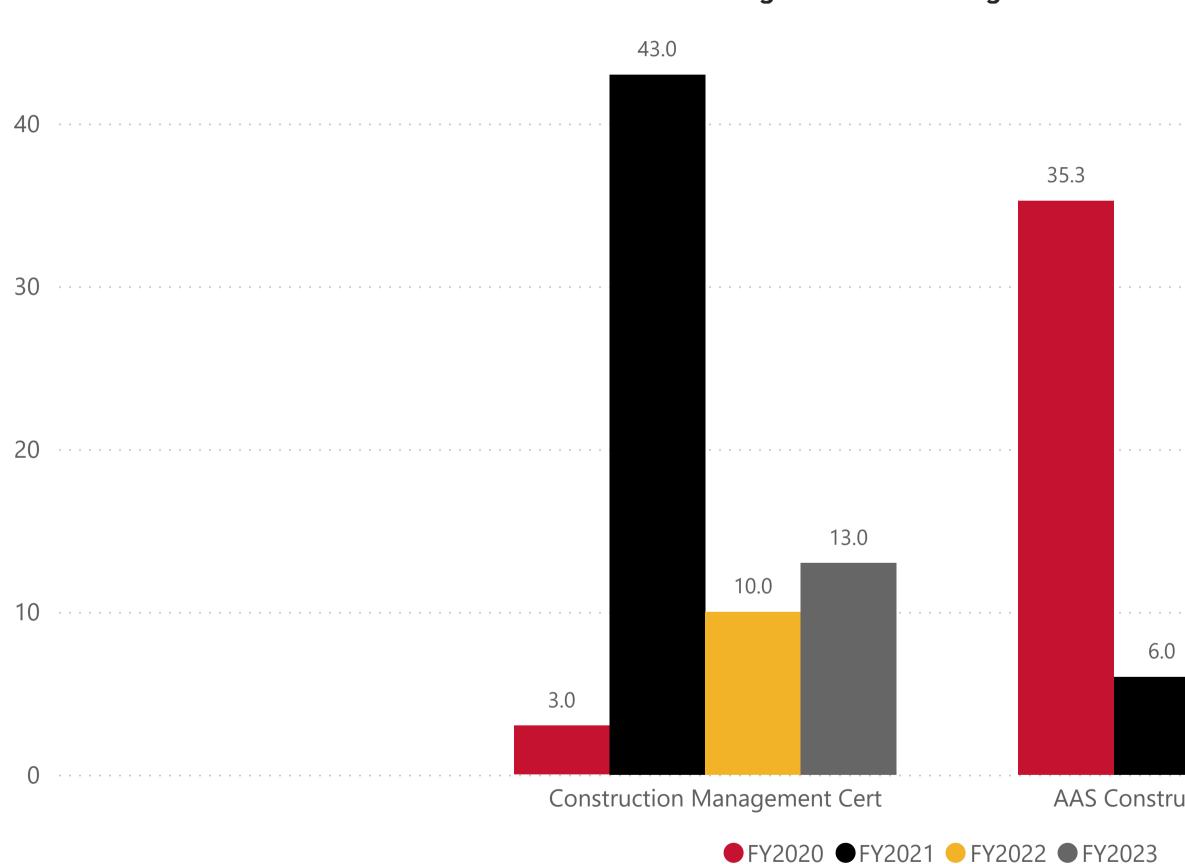

 $\checkmark$ 

Data Definition: For the degrees and certifications awarded per fiscal year, the average number of terms i

### Average Terms to Degree/Certifica

NOTE: All data are aggregated by fiscal year (summer term is included with the following fall and spring terms). Includes only for-credit enrollments. Data for internal use only.

| it took for students to complete. | Program               |
|-----------------------------------|-----------------------|
|                                   | Construction Programs |
| ate                               |                       |
|                                   |                       |
|                                   |                       |
|                                   |                       |
|                                   |                       |
|                                   |                       |
|                                   |                       |
| 10.0                              |                       |
|                                   |                       |
| uction Management                 |                       |