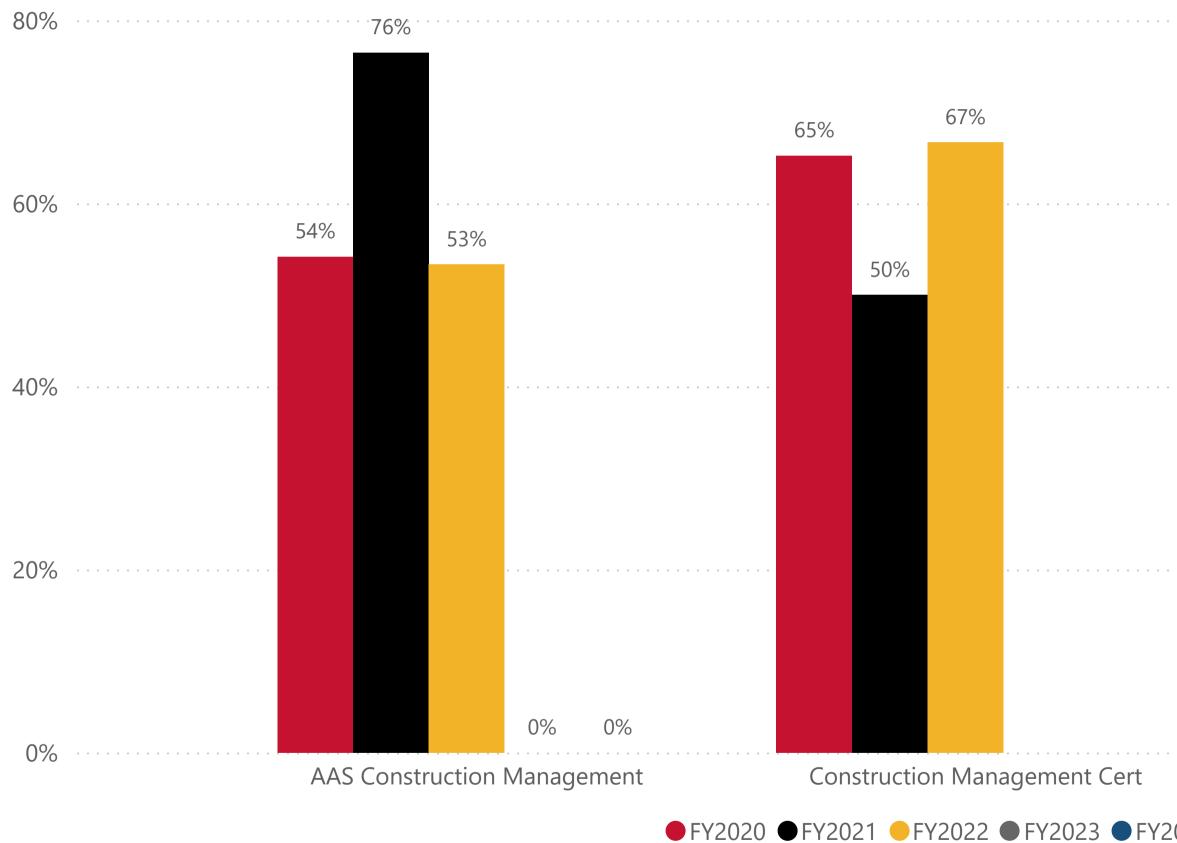

## Fall-to-Spring Retention Rates

NOTE: All data are aggregated by fiscal year (summer term is included with the following fall and spring terms). Includes only for-credit enrollments. Data for internal use only.

| ster. Excludes students who graduated at the end of the | Program               |  |
|---------------------------------------------------------|-----------------------|--|
|                                                         | Construction Programs |  |
| 5                                                       |                       |  |
|                                                         |                       |  |
|                                                         |                       |  |
|                                                         |                       |  |
|                                                         |                       |  |
|                                                         |                       |  |
|                                                         |                       |  |
|                                                         |                       |  |
|                                                         |                       |  |
|                                                         |                       |  |
|                                                         |                       |  |
|                                                         |                       |  |
|                                                         |                       |  |
| 0%                                                      |                       |  |
| AAS Construction Mgt Tech                               |                       |  |
| 2024                                                    |                       |  |
|                                                         |                       |  |