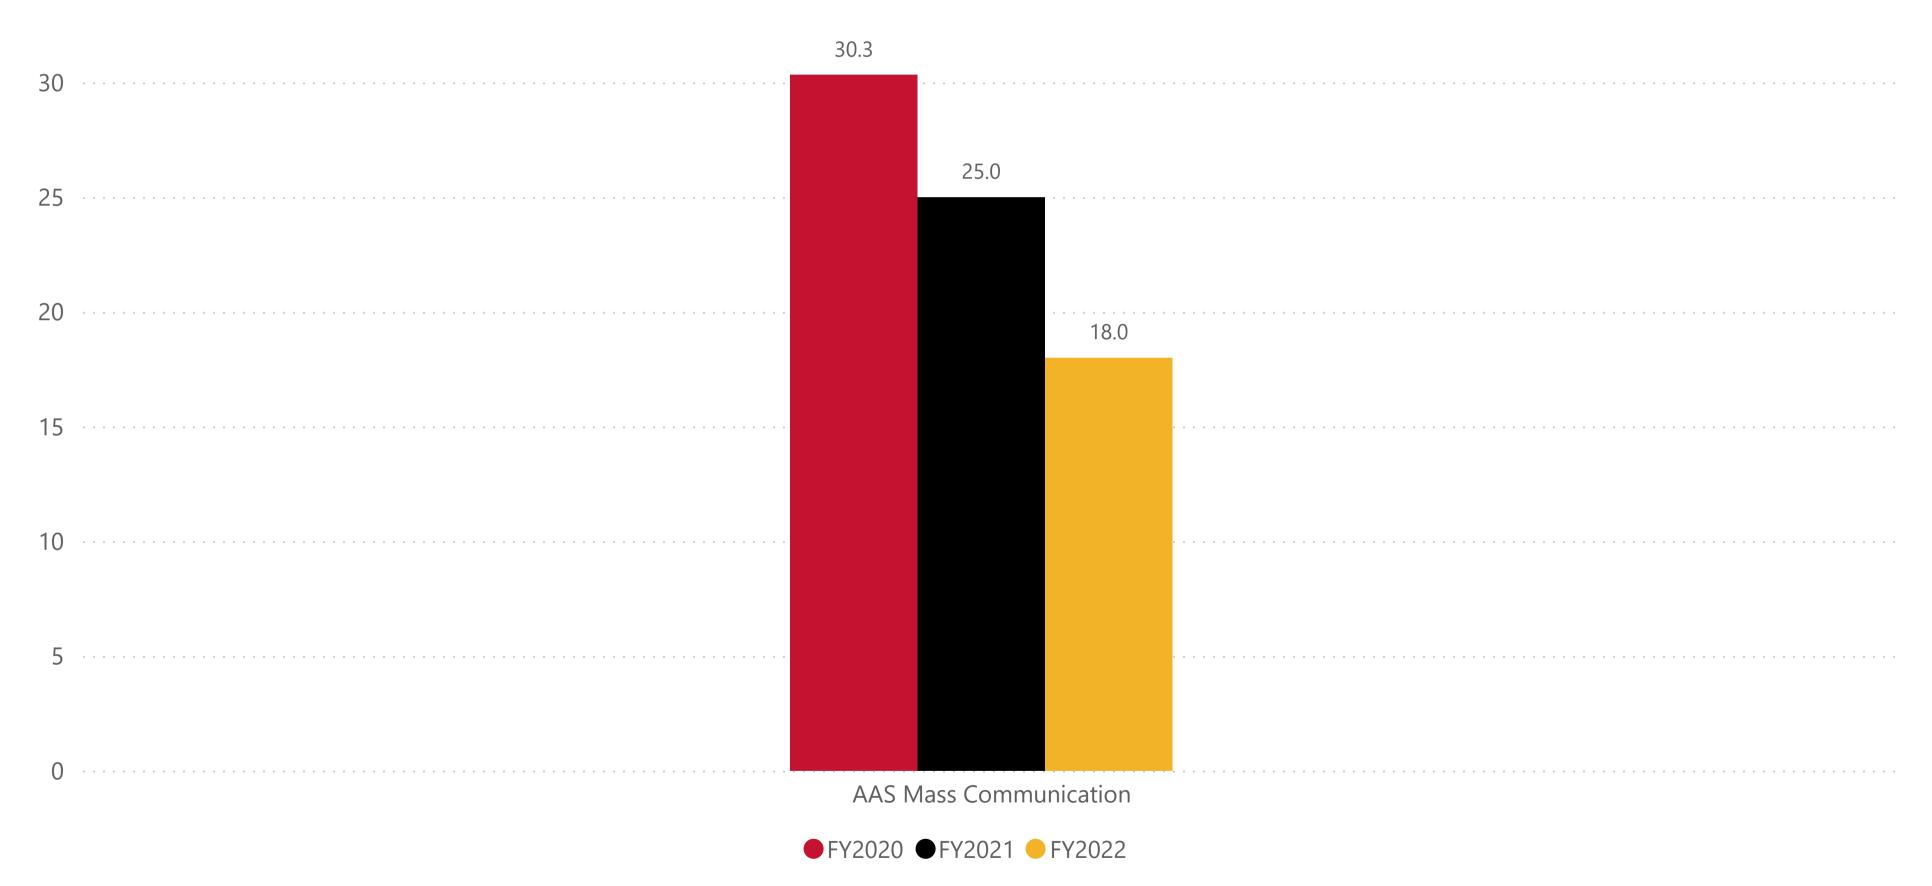

#### Program

**Data Definition:** The number of awards by degree and certificate per fiscal year.