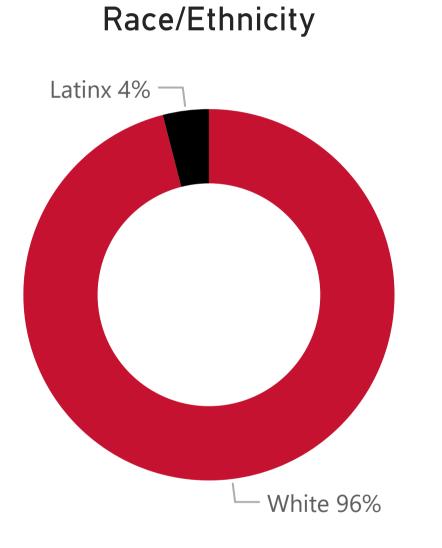

### **Student Demographics**

**Data Definition:** The % of students enrolled in fall semester who continued to be enrolled in spring semester. Excludes students who graduated at the end of the specified fall term.