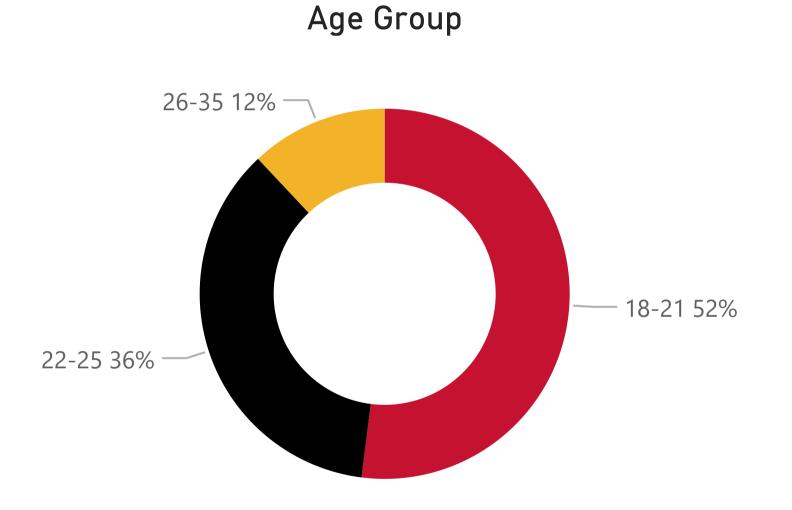

### **Student Demographics**

**Data Definition:** The % of students enrolled in fall semester who continued to be enrolled in spring semester. Excludes students who graduated at the end of the specified fall term.