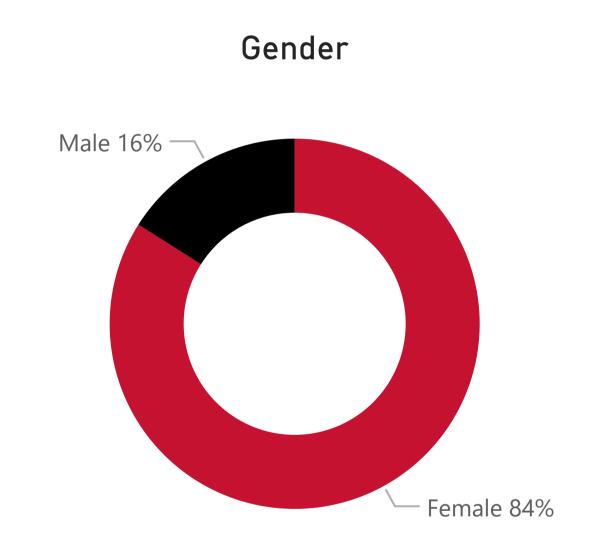

### **Student Demographics**

**Data Definition:** The % of students enrolled in fall semester who continued to be enrolled in spring semester. Excludes students who graduated at the end of the specified fall term.