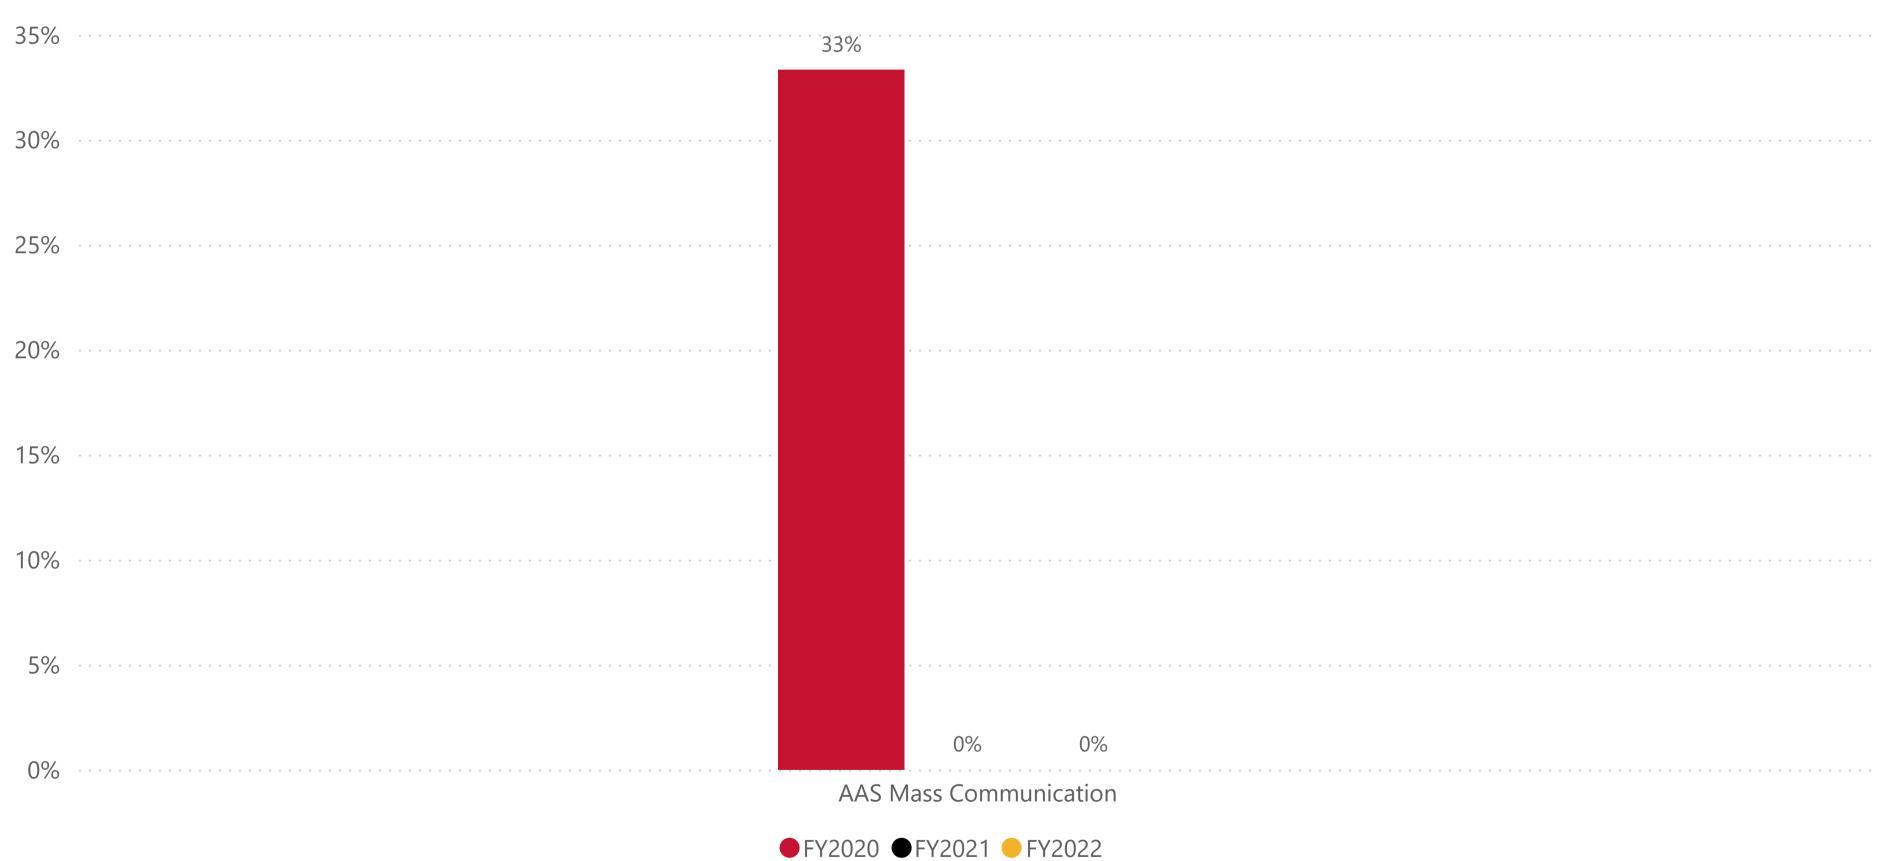

#### Program

Data Definition: For the degrees and certifications awarded per fiscal year, the average number of terms it took for students to complete.

### Average Terms to Degree/Certificate