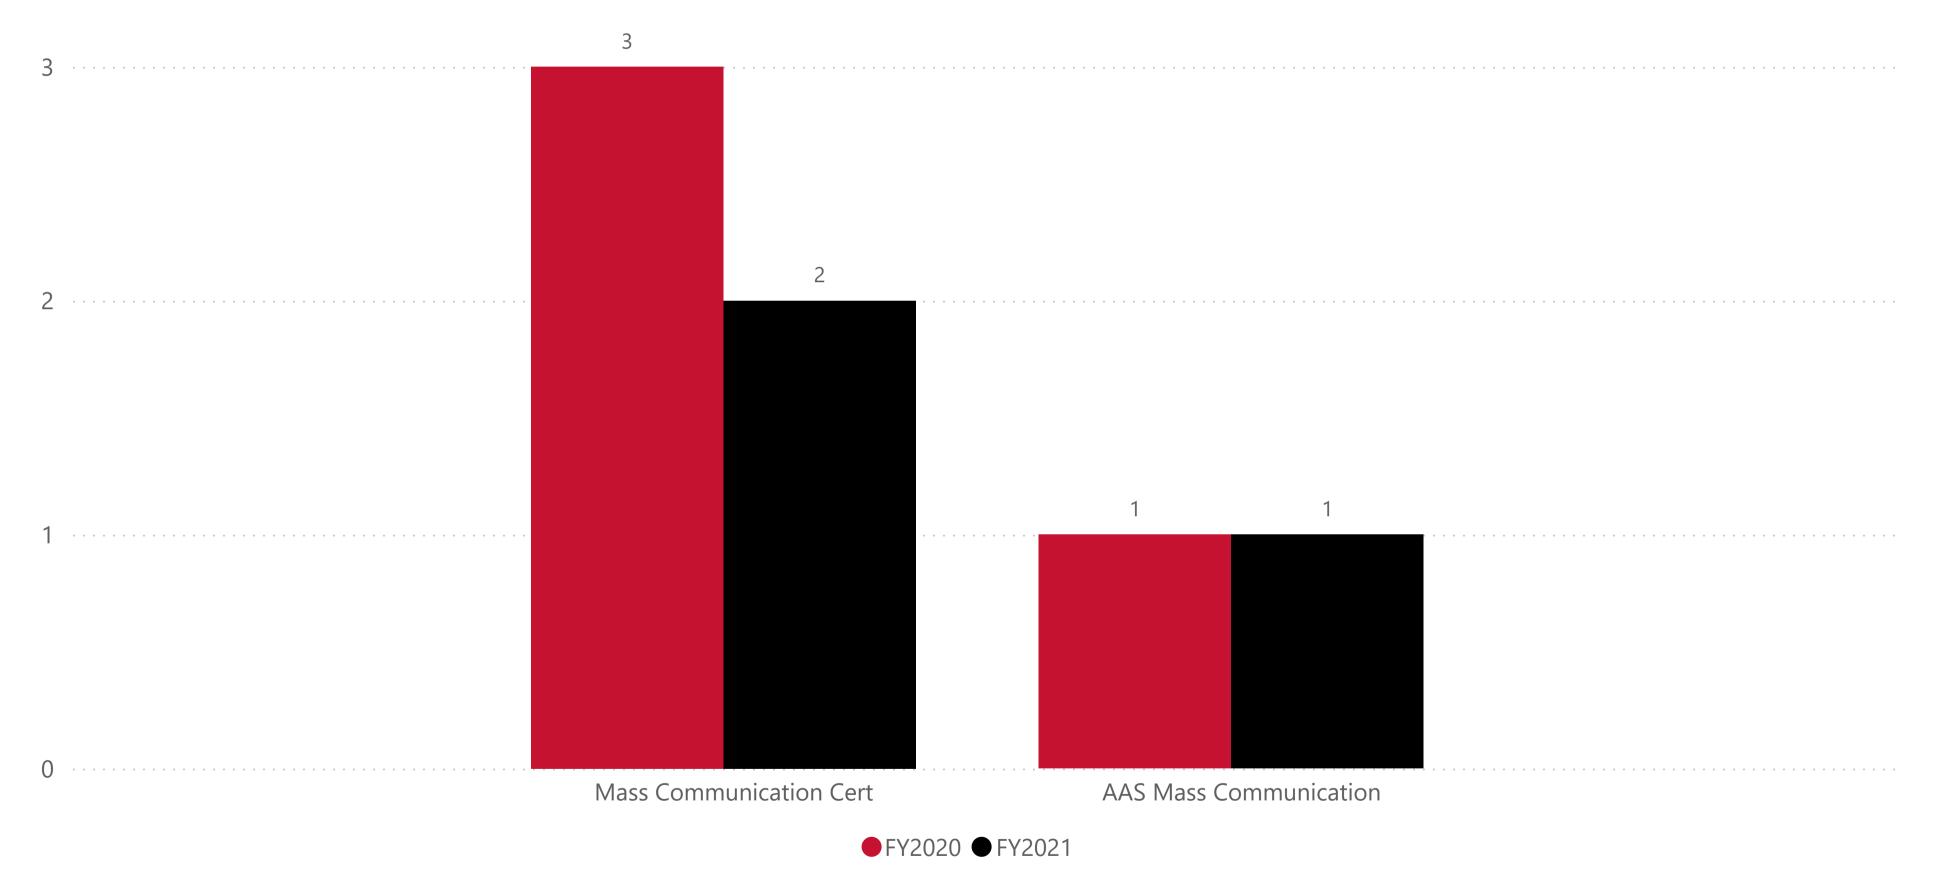

#### Program

**Data Definition:** The number of awards by degree and certificate per fiscal year.