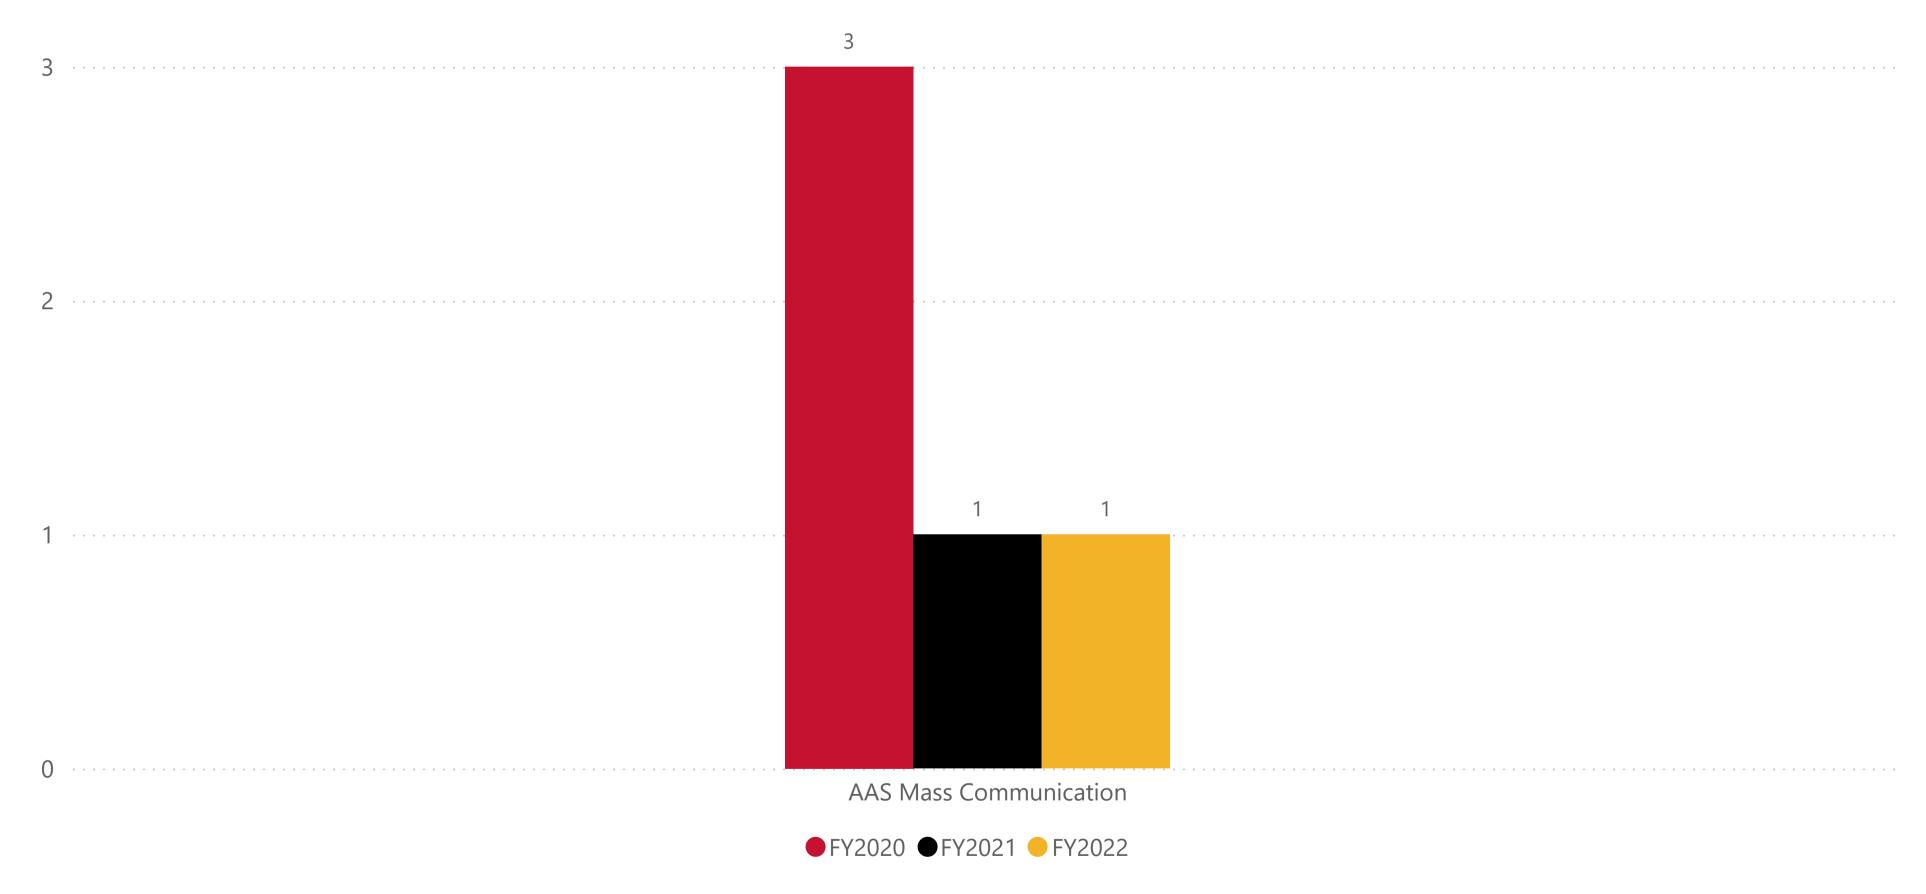

#### Program

**Data Definition:** The number of awards by degree and certificate per fiscal year.