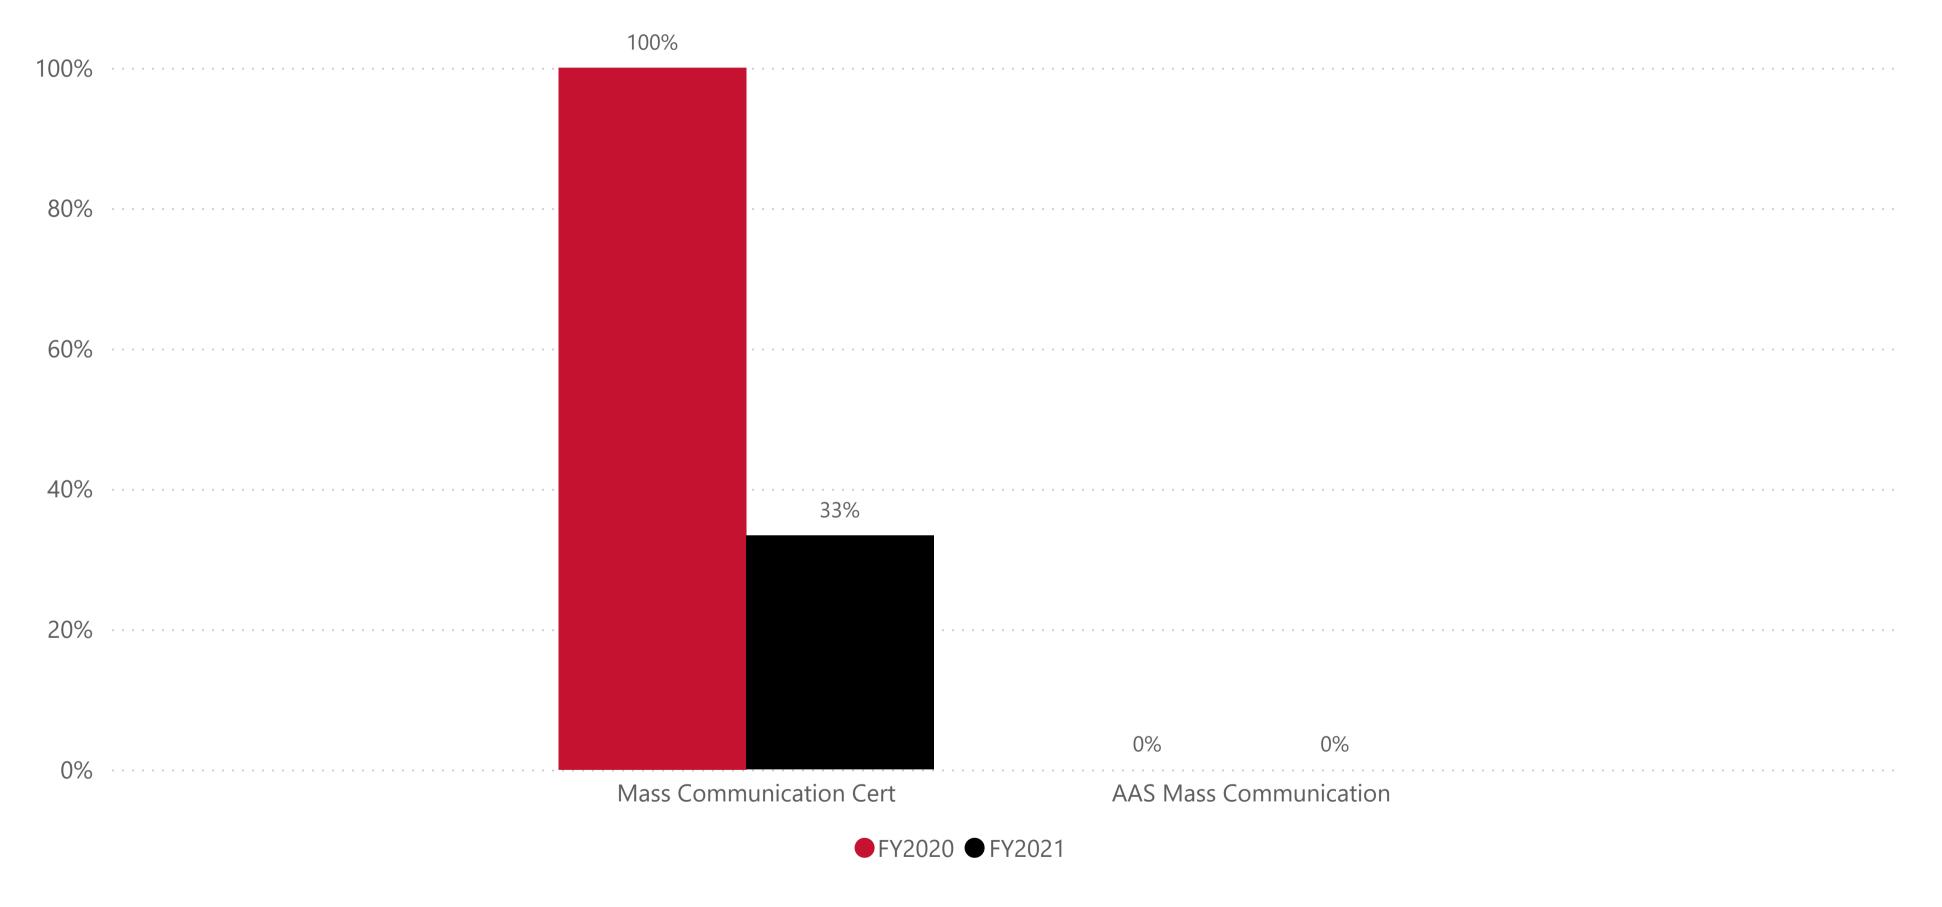

### Program

**Data Definition:** Of the degrees and certifications awarded per fiscal year, the percentage that were completed within 3 years (or 9 terms).