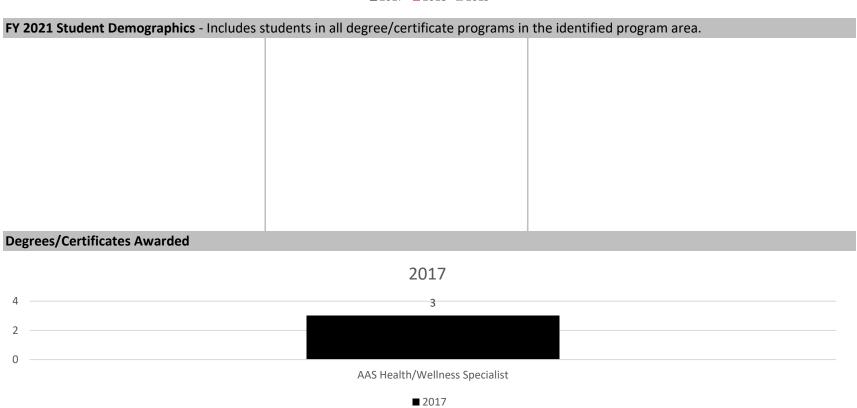

## Program Comparison Report: Health Programs

**Program Enrollment Trends -** The unduplicated number of students who selected the program code in Banner.