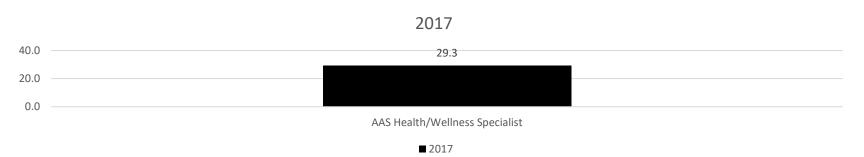

## Average Terms to Degree/Certificate - Includes summer terms; excludes enrollments during high school.

NOTE: All data are aggregated by fiscal year (summer term is included with the following fall and spring terms). Includes only for-credit enrollments.