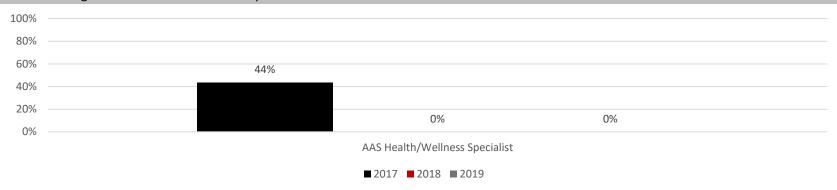

## Program Comparison Report: Health Programs



**Program Enrollment Trends -** The unduplicated number of students who selected the program code in Banner.





## Program Comparison Report: Health Programs



**Fall-to-Spring Retention Rates** - The % of students enrolled in fall semester who continued to be enrolled in spring semester. Excludes students who graduated at the end of the specified fall term.



## Percentage of Degrees/Certificates Earned within 3 years



## Average Terms to Degree/Certificate - Includes summer terms; excludes enrollments during high school.



NOTE: All data are aggregated by fiscal year (summer term is included with the following fall and spring terms). Includes only for-credit enrollments.