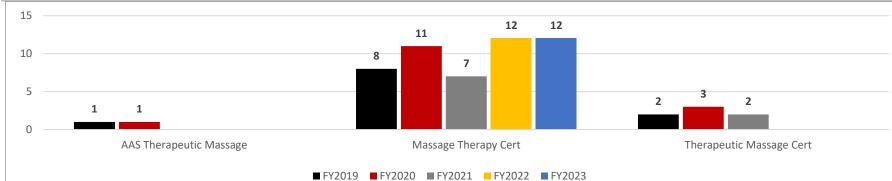

Program Comparison Report:



Massage Therapy Programs







FY 2023 Student Demographics - Includes students in all degree/certificate programs in the identified program area.

Fall-to-Spring Retention Rates - The % of students enrolled in fall semester who continued to be enrolled in spring semester. Excludes students who graduated at the end of the specified fall term.



Program Comparison Report: Massage Therapy Programs



**Degrees/Certificates Awarded** 



## Percentage of Degrees/Certificates Earned within 3 years





NOTE: All data are aggregated by fiscal year (summer term is included with the following fall and spring terms). Includes for-credit enrollments only .