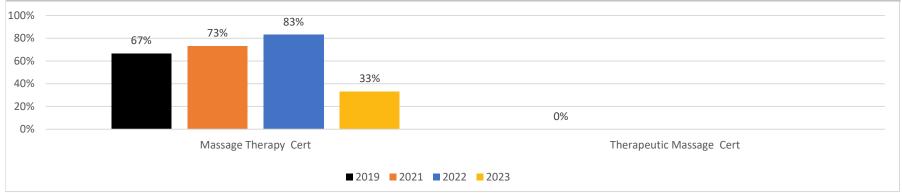

## Percentage of Degrees/Certificates Earned within 3 years

NOTE: All data are aggregated by fiscal year (summer term is included with the following fall and spring terms). Includes for-credit enrollments only .