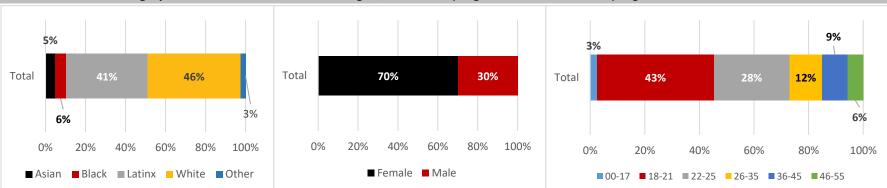

Program Comparison Report:

Massage Therapy Programs

FY 2023 Student Demographics - Includes students in all degree/certificate programs in the identified program area.

Fall-to-Spring Retention Rates - The % of students enrolled in fall semester who continued to be enrolled in spring semester. Excludes students who graduated at the end of the specified fall term.