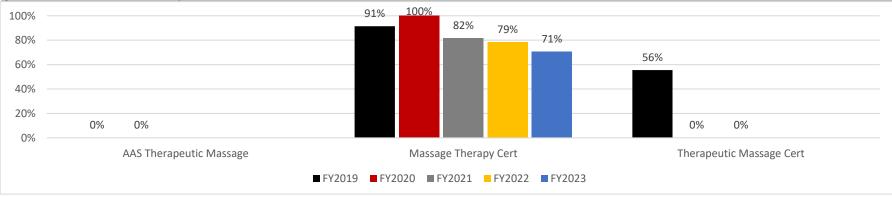

## Percentage of Degrees/Certificates Earned within 3 years

NOTE: All data are aggregated by fiscal year (summer term is included with the following fall and spring terms). Includes for-credit enrollments only .