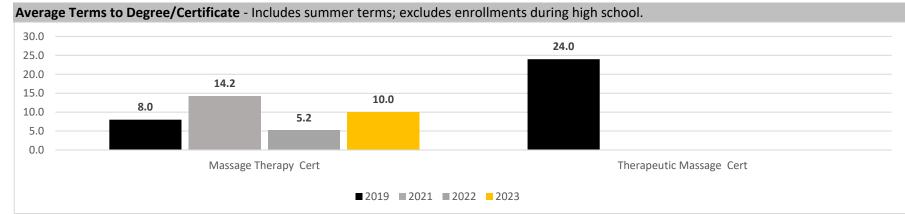

Program Comparison Report:



Massage Therapy Programs







FY 2023 Student Demographics - Includes students in all degree/certificate programs in the identified program area.

Fall-to-Spring Retention Rates - The % of students enrolled in fall semester who continued to be enrolled in spring semester. Excludes students who graduated at the end of the specified fall term.



Program Comparison Report: Massage Therapy Programs



**Degrees/Certificates Awarded** 



## Percentage of Degrees/Certificates Earned within 3 years





NOTE: All data are aggregated by fiscal year (summer term is included with the following fall and spring terms). Includes for-credit enrollments only .