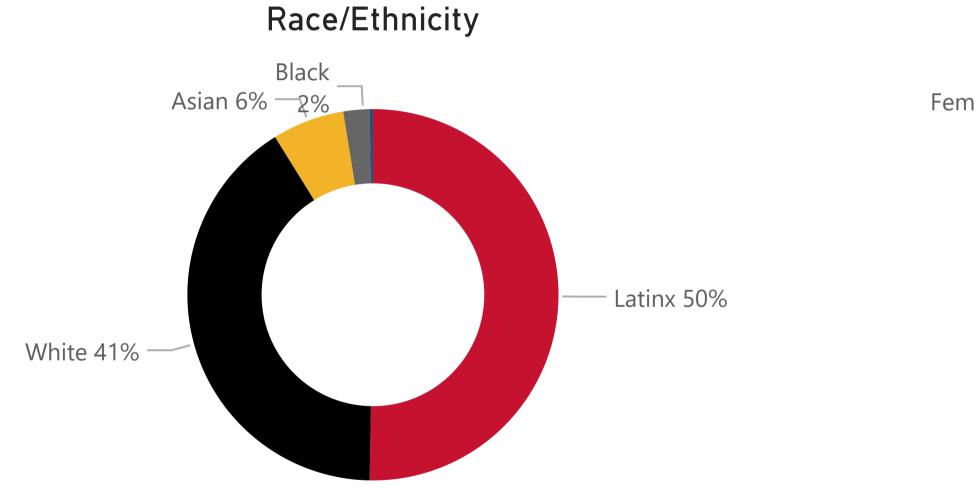

### **Student Demographics**

NOTE: All data are aggregated by fiscal year (summer term is included with the following fall and spring terms). Includes only for-credit enrollments. Data for internal use only.