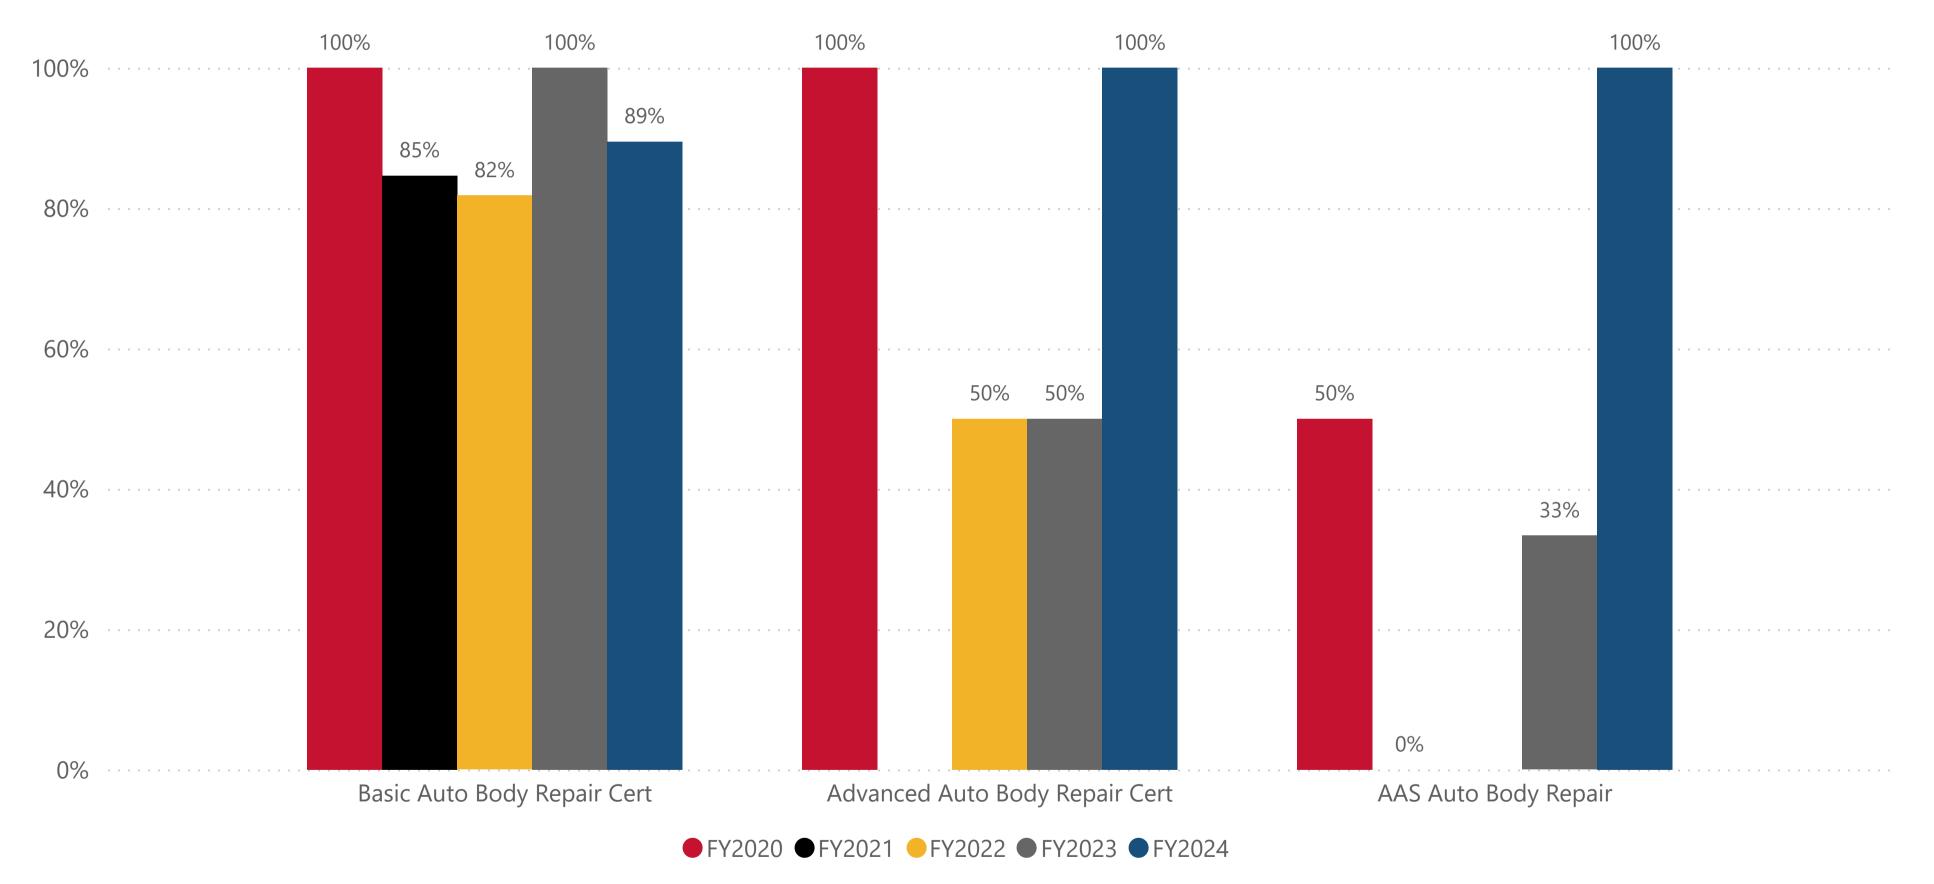

#### Program

**Data Definition:** The number of awards by degree and certificate per fiscal year.

Data Definition: Of the degrees and certifications awarded per fiscal year, the percentage that were completed within 3 years (or 9 terms).