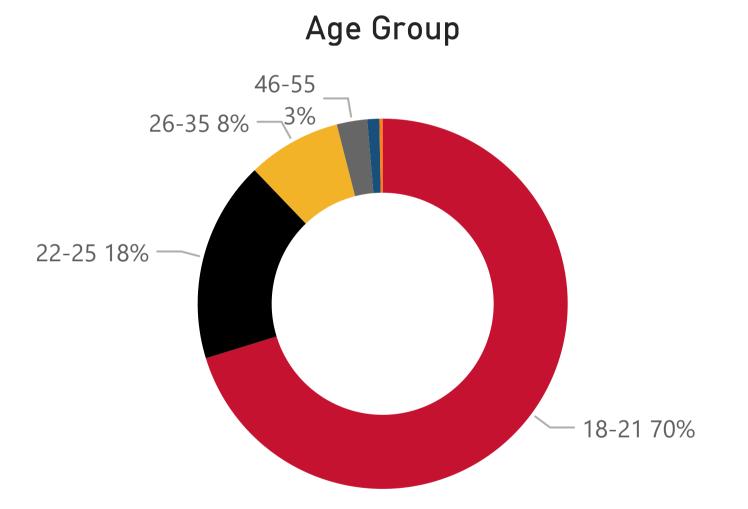

### **Student Demographics**

NOTE: All data are aggregated by fiscal year (summer term is included with the following fall and spring terms). Includes only for-credit enrollments. Data for internal use only.