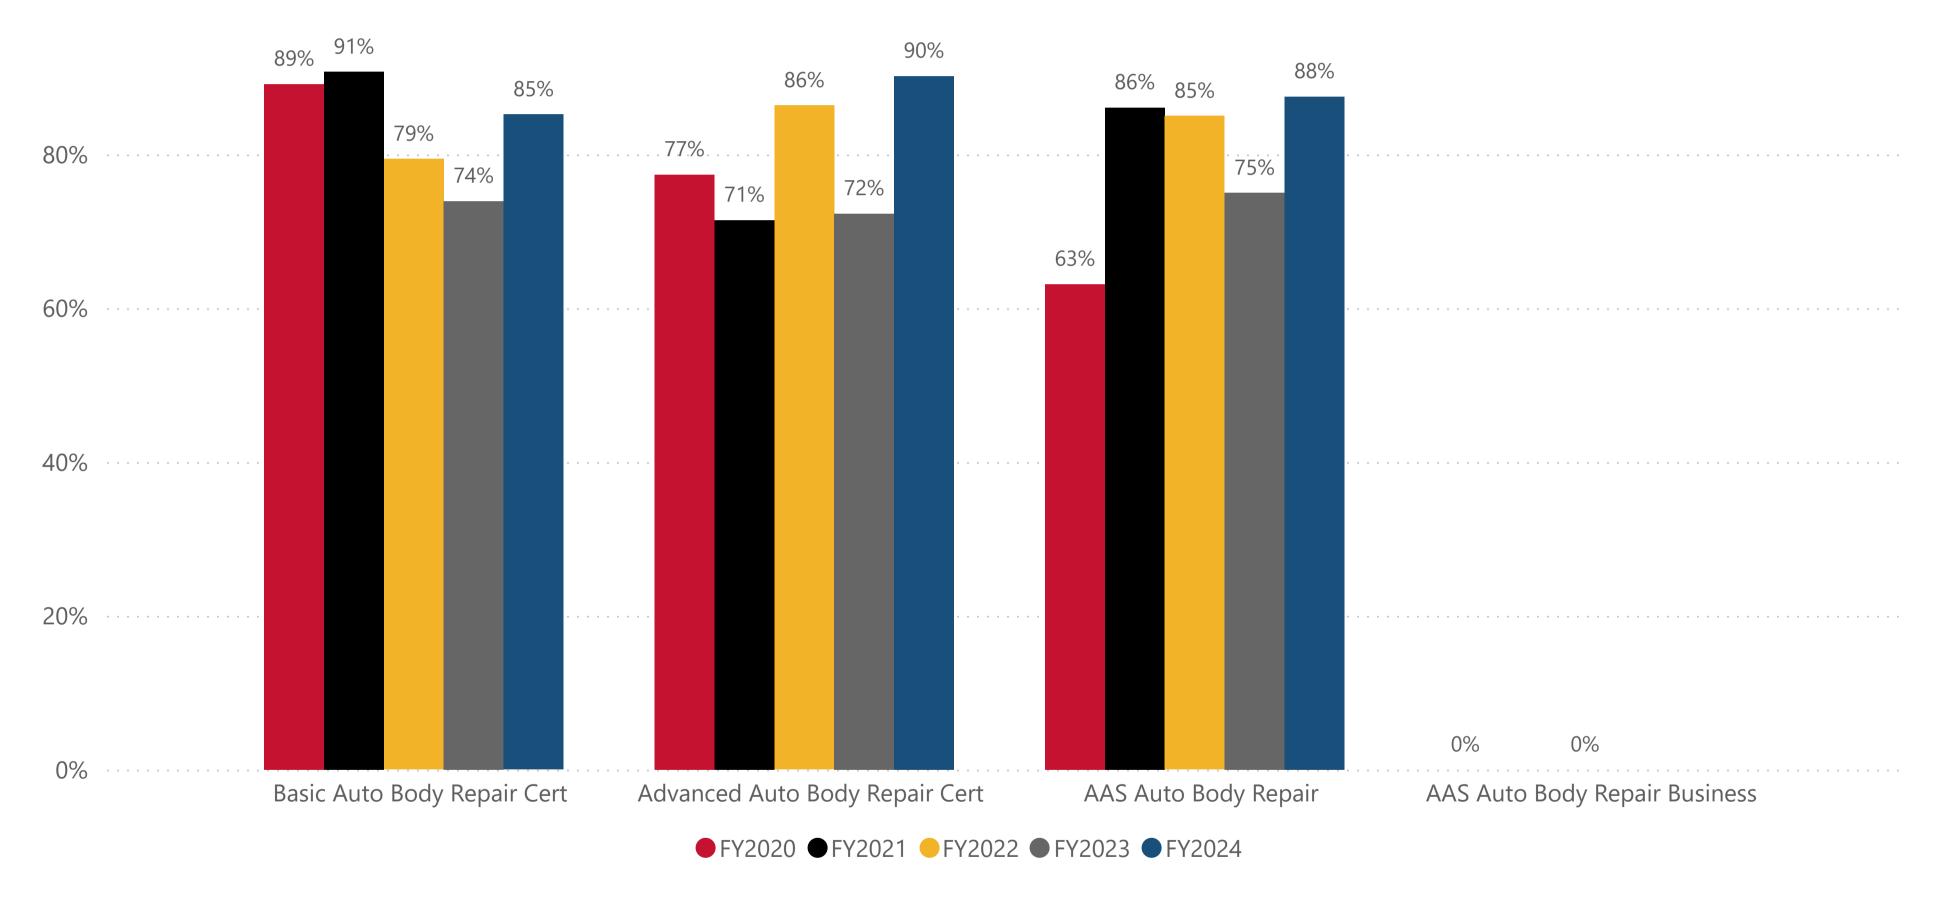

**Data Definition:** The % of students enrolled in fall semester who continued to be enrolled in spring semester. Excludes students who graduated at the end of the specified fall term.

### Fall-to-Spring Retention Rates