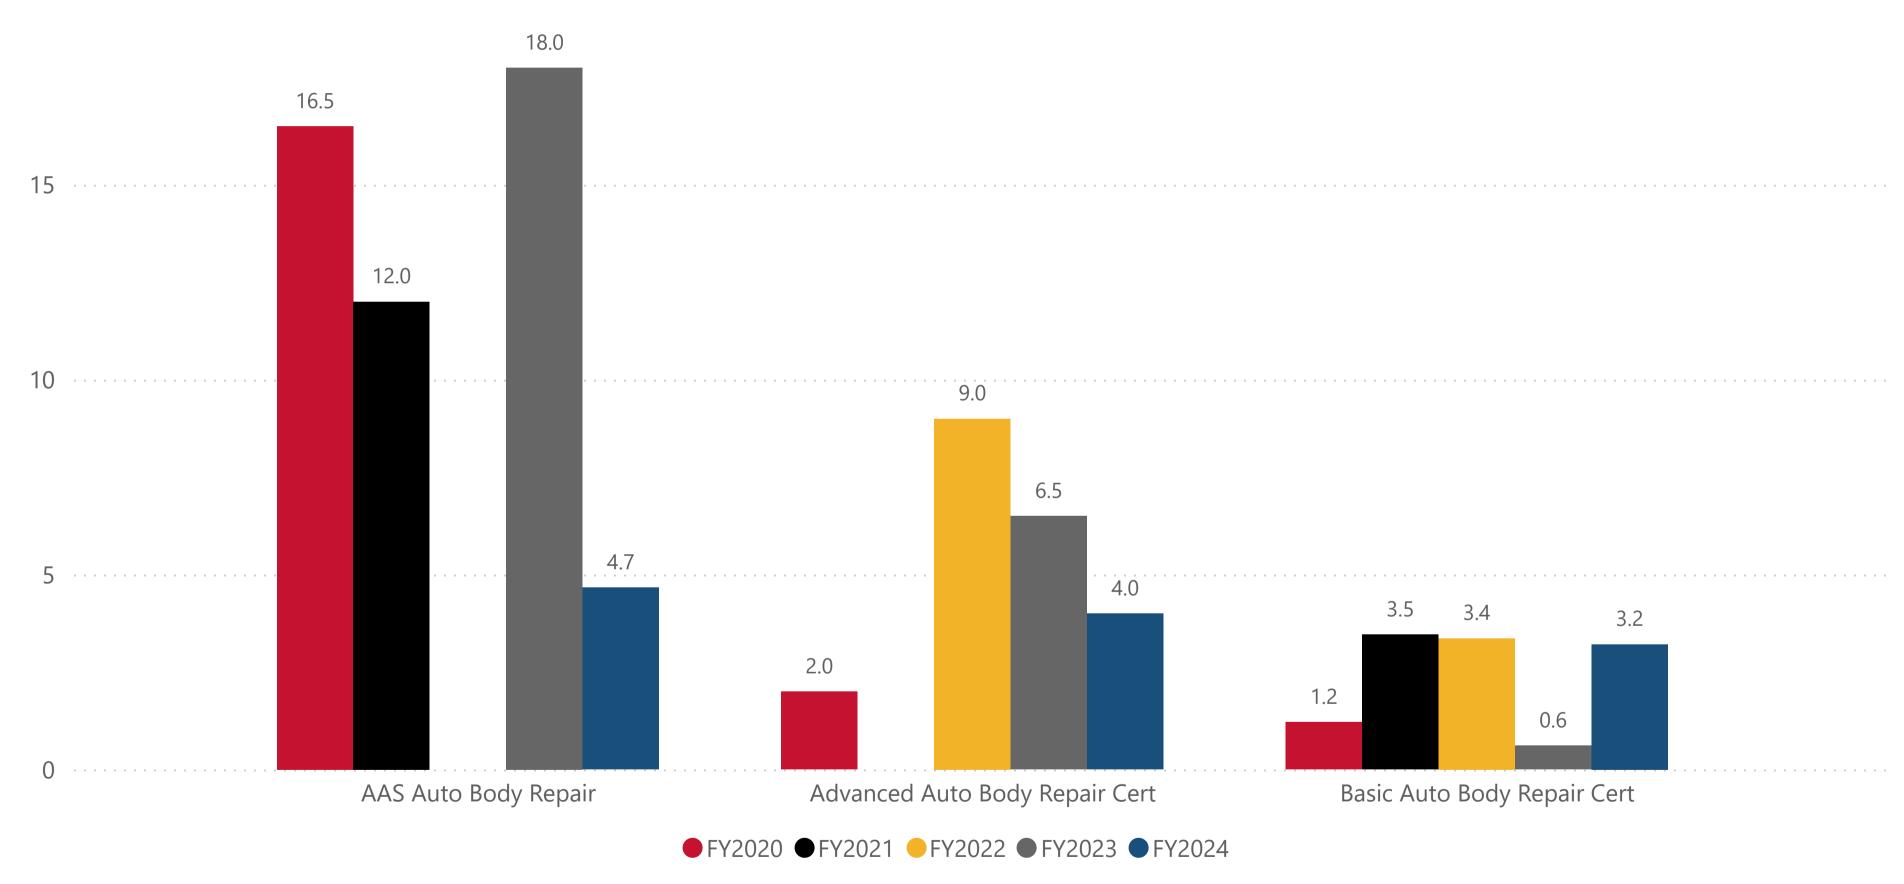

Data Definition: For the degrees and certifications awarded per fiscal year, the average number of terms it took for students to complete.