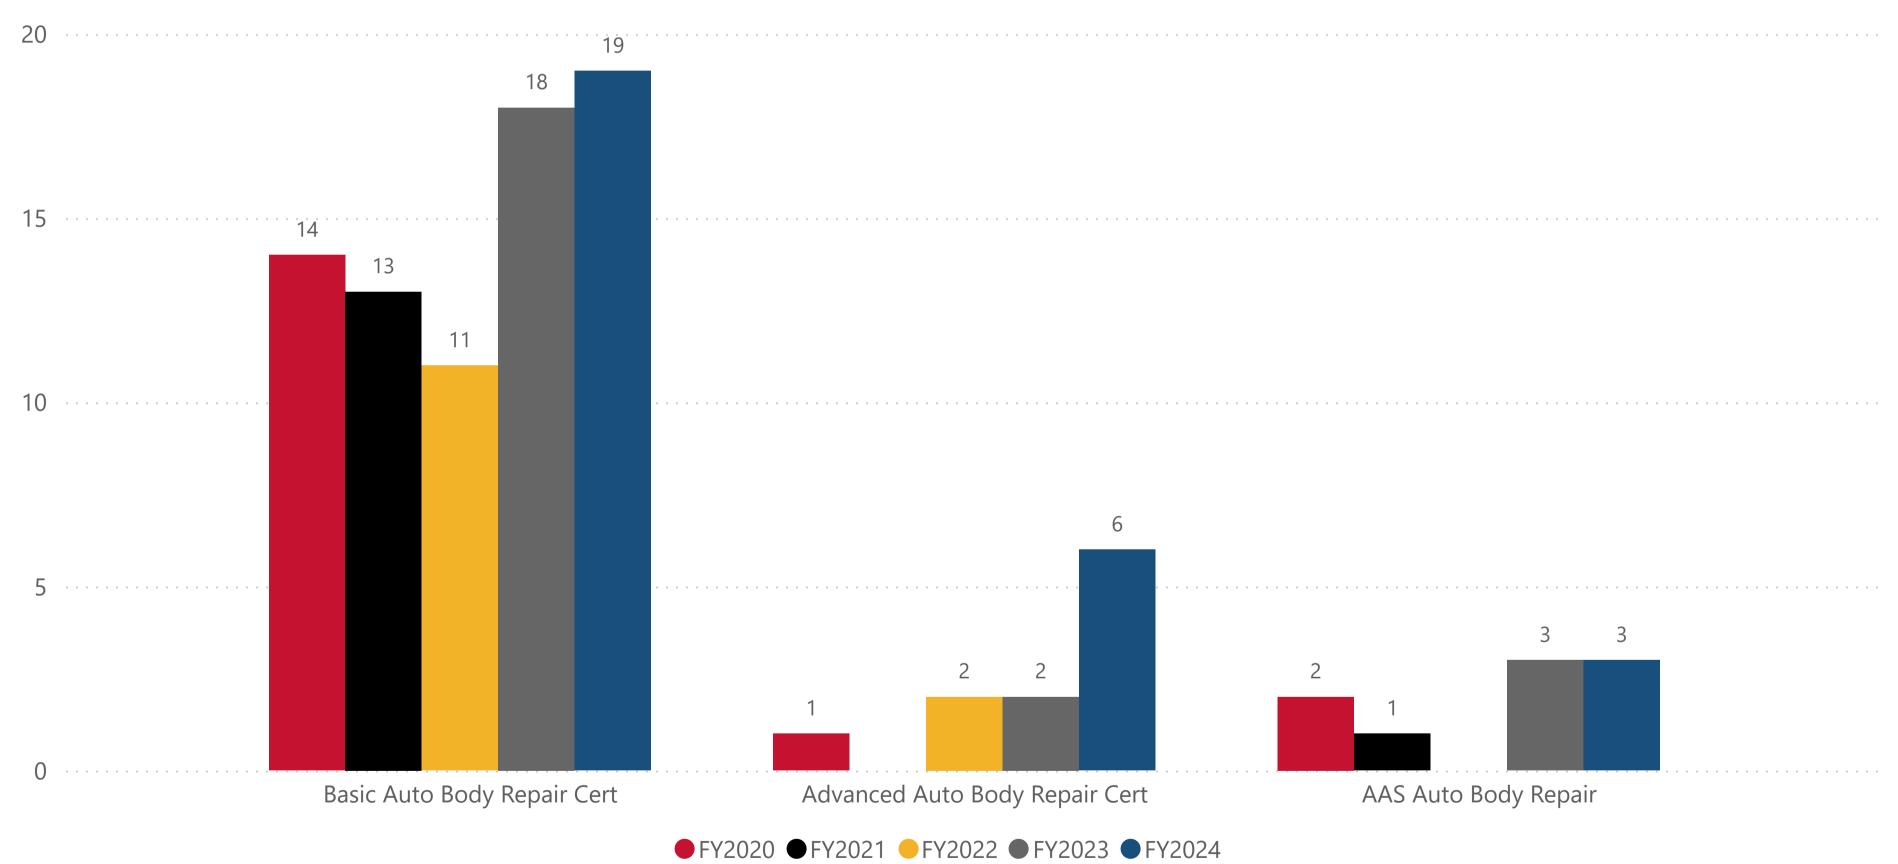

#### Program

**Data Definition:** The number of awards by degree and certificate per fiscal year.

Data Definition: Of the degrees and certifications awarded per fiscal year, the percentage that were completed within 3 years (or 9 terms).