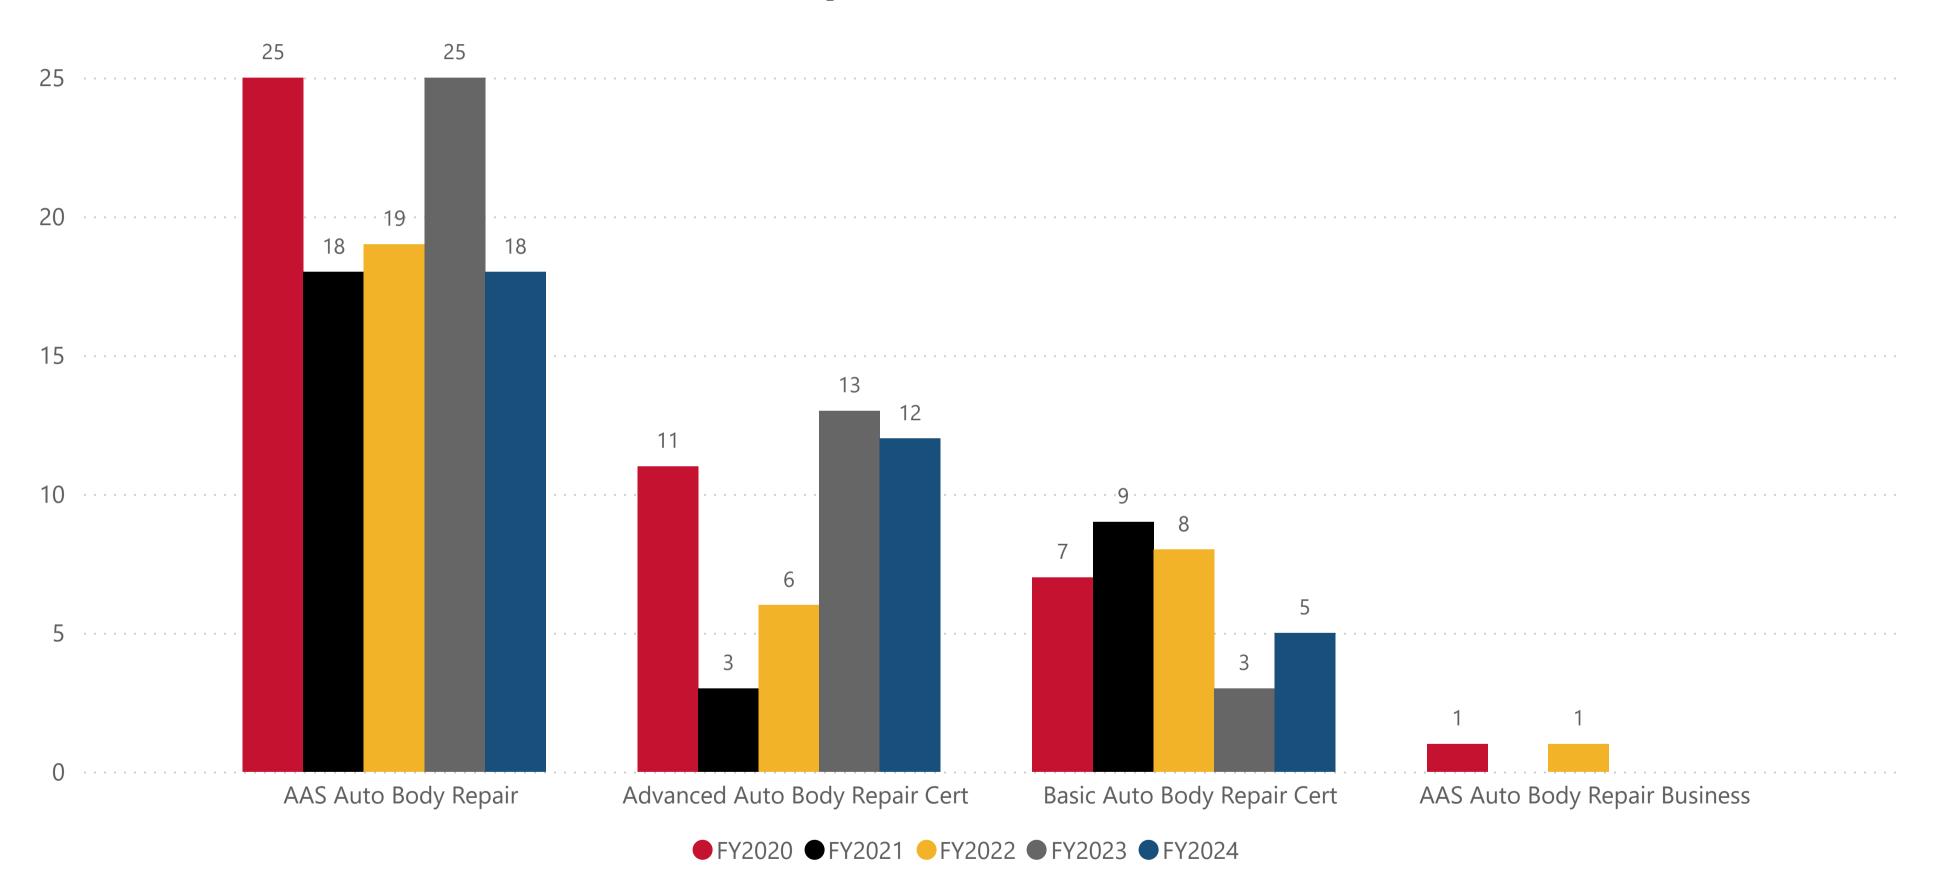

### Program Enrollment Trend

#### Program

**Data Definition:** The number of awards by degree and certificate per fiscal year.

Data Definition: Of the degrees and certifications awarded per fiscal year, the percentage that were completed within 3 years (or 9 terms).