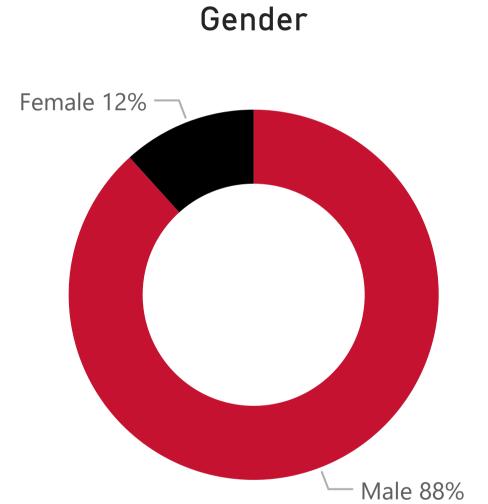

### **Student Demographics**

NOTE: All data are aggregated by fiscal year (summer term is included with the following fall and spring terms). Includes only for-credit enrollments. Data for internal use only.