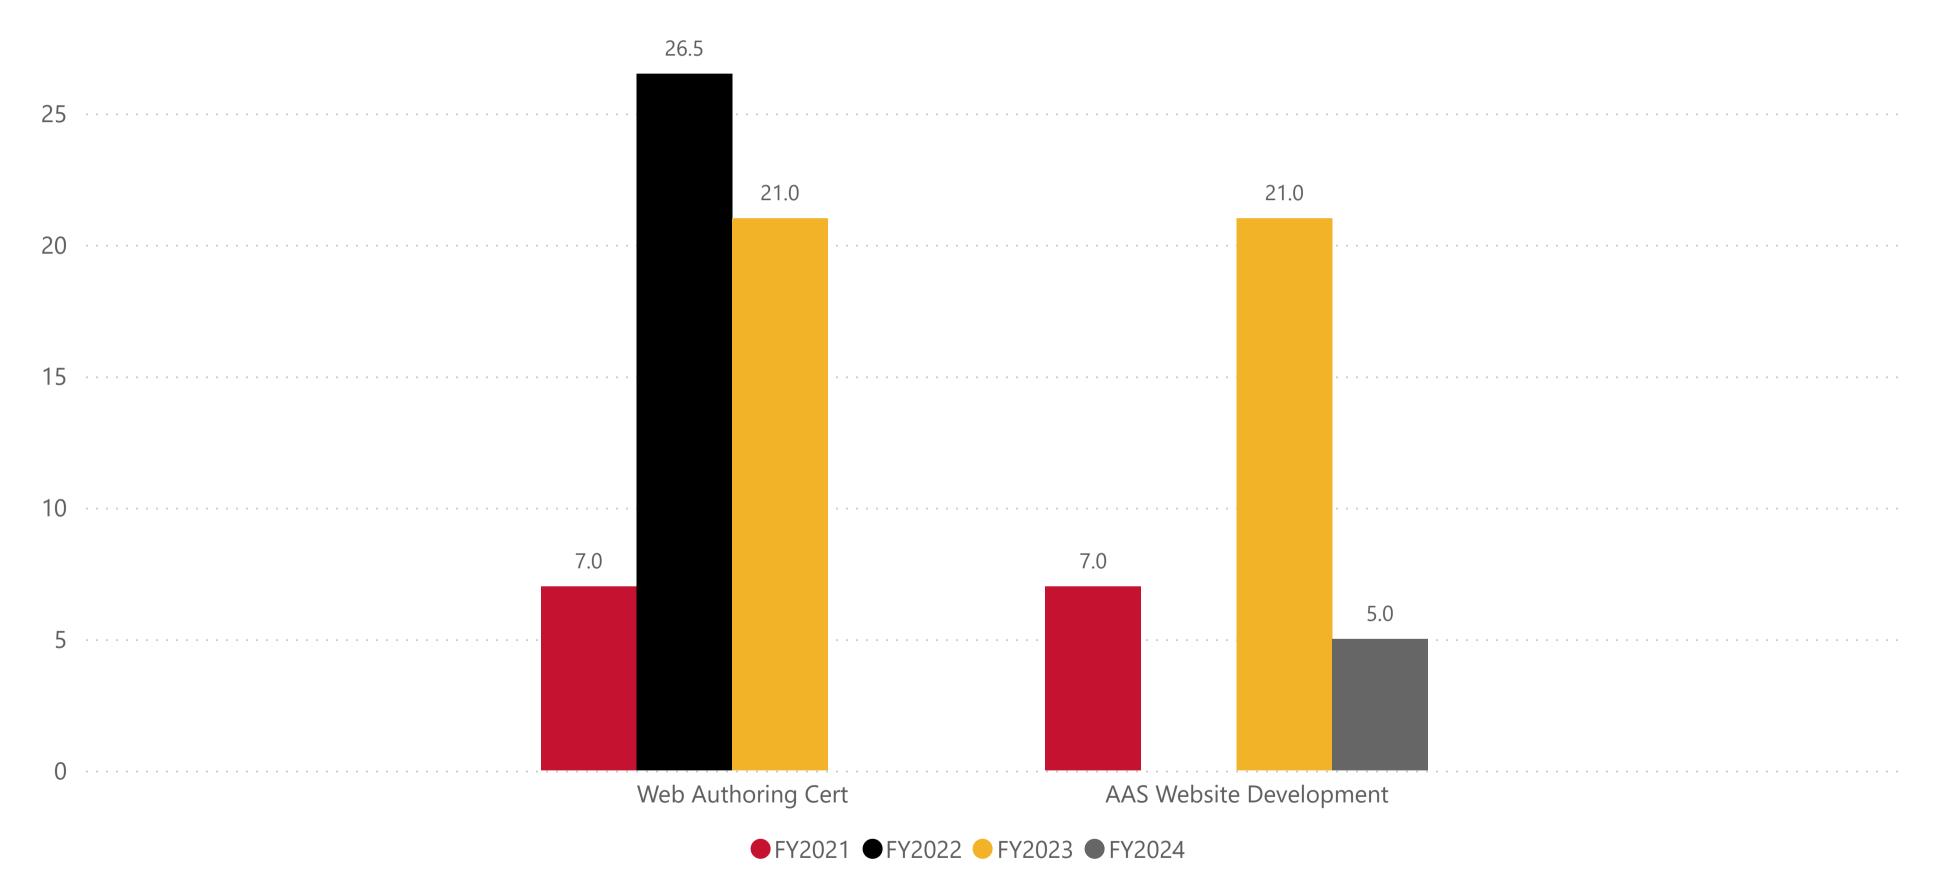

#### Program

**Data Definition:** The number of awards by degree and certificate per fiscal year.