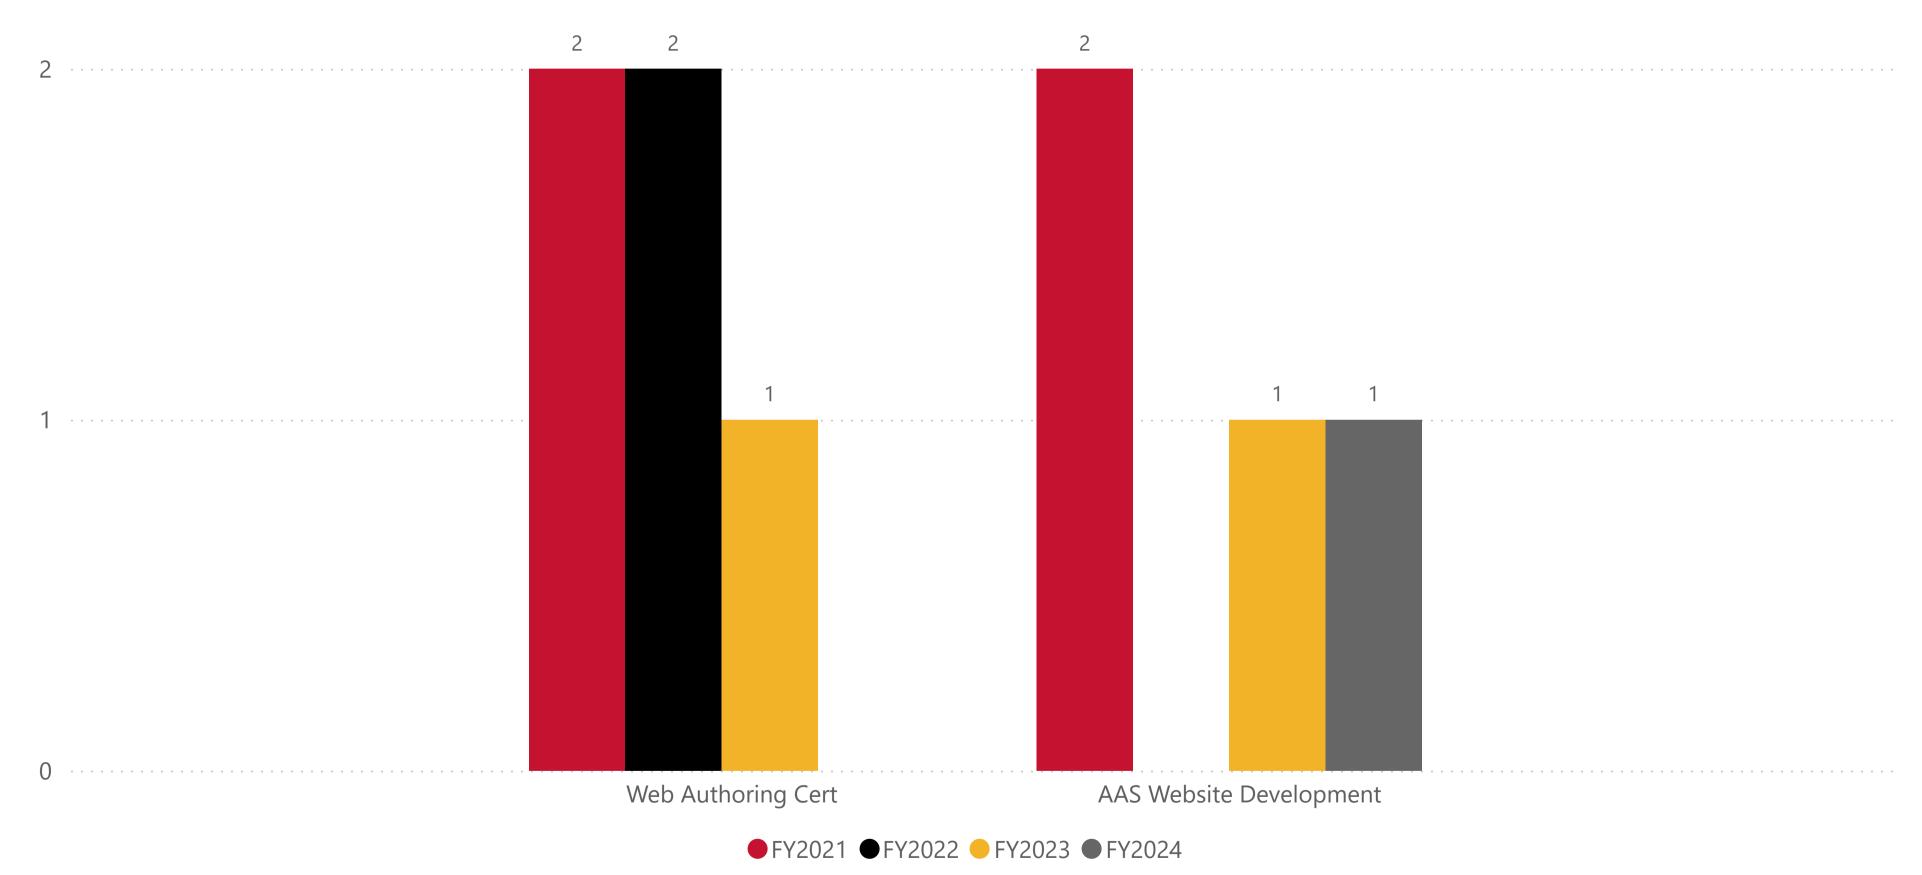

#### Program

**Data Definition:** The number of awards by degree and certificate per fiscal year.