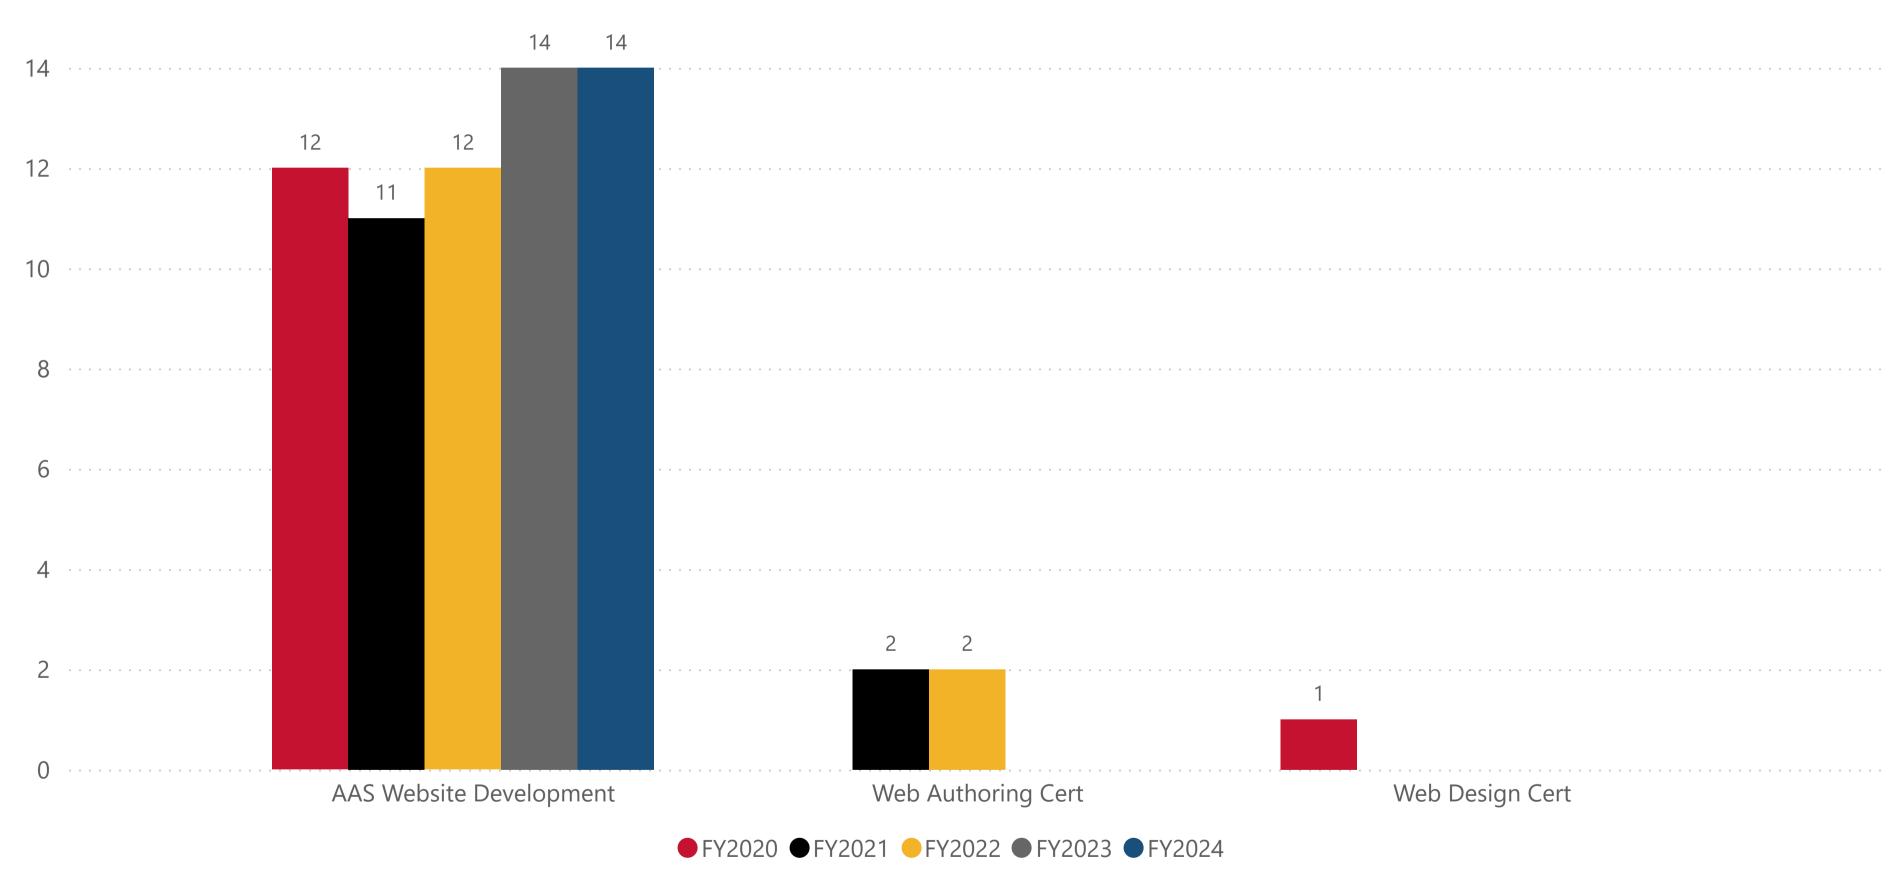

#### Program

**Data Definition:** The number of awards by degree and certificate per fiscal year.