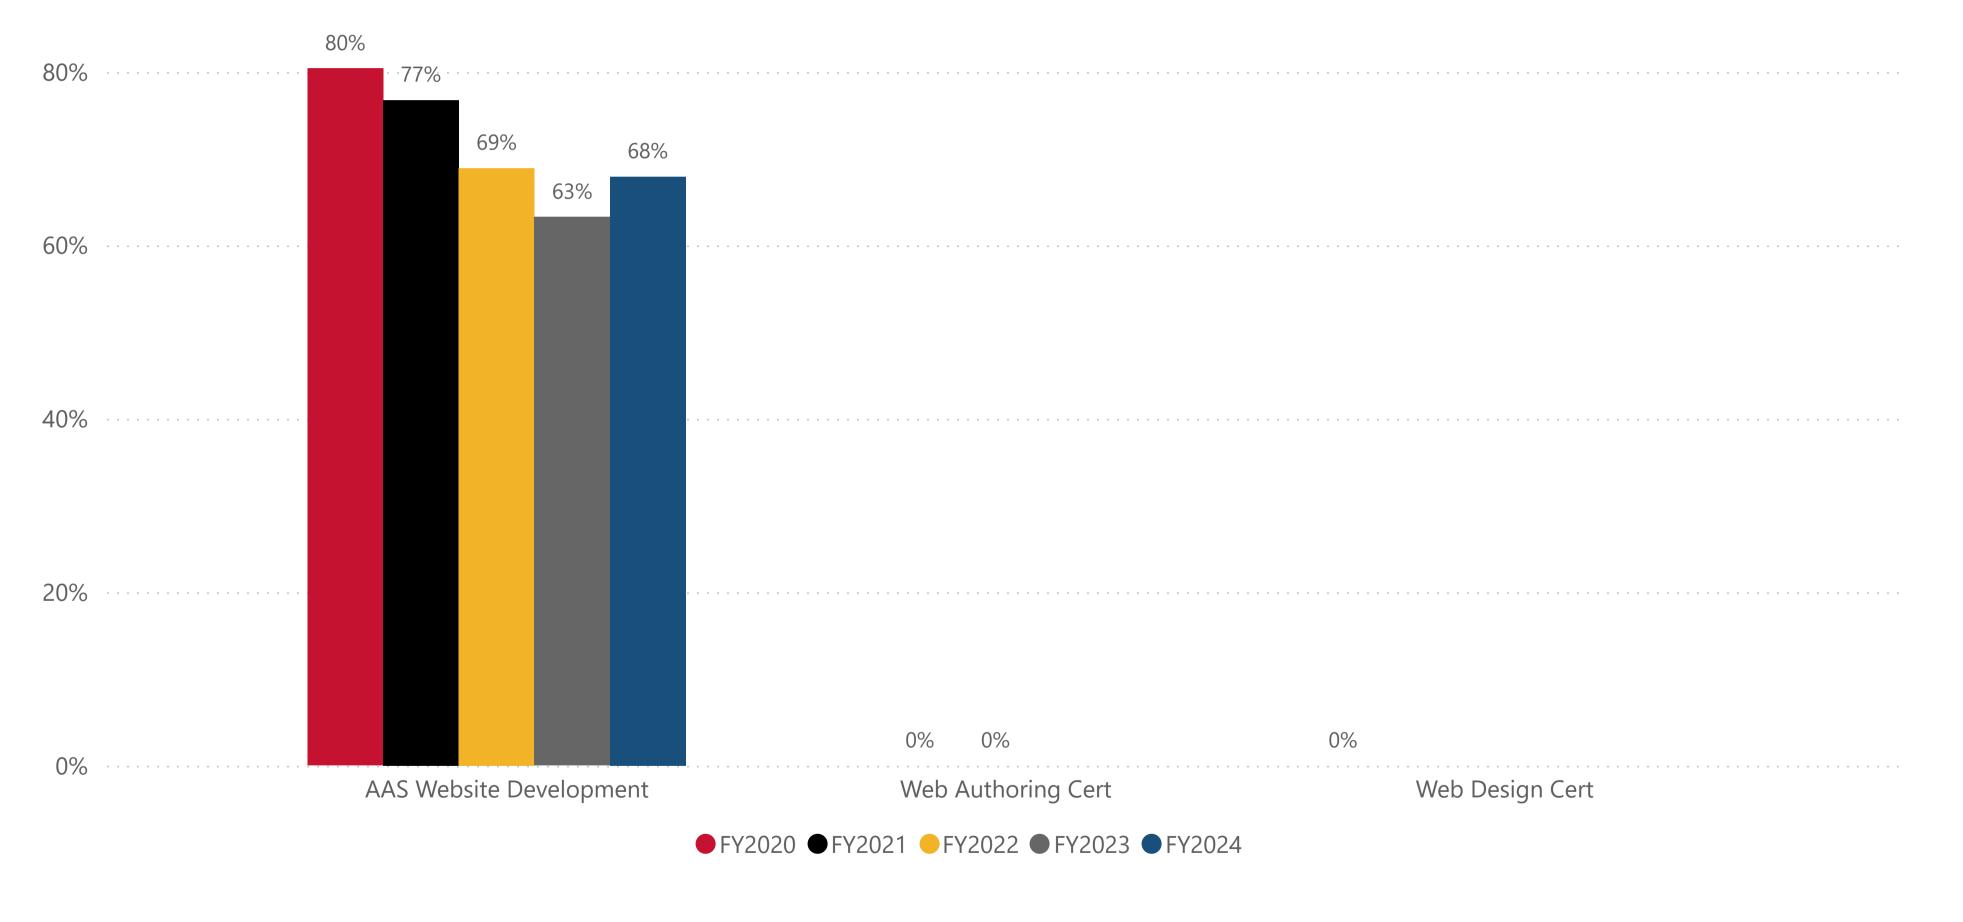

Program selection on any page will update it on all pages.

Be sure the selection on a given page is what is desired to be reviewed.

**Data Definition:** The unduplicated number of students who selected the program code in Banner.





#### Program



NOTE: All data are aggregated by fiscal year (summer term is included with the following fall and spring terms). Includes only for-credit enrollments. Data for internal use only.

**Data Definition:** Includes students in all degree/certificate programs in the identified program area.

## **Student Demographics**











**Data Definition:** The % of students enrolled in fall semester who continued to be enrolled in spring semester. Excludes students who graduated at the end of the specified fall term.

## Fall-to-Spring Retention Rates



#### Program

**Data Definition:** The number of awards by degree and certificate per fiscal year.





#### Program

NOTE: All data are aggregated by fiscal year (summer term is included with the following fall and spring terms). Includes only for-credit enrollments. Data for internal use only.

Data Definition: Of the degrees and certifications awarded per fiscal year, the percentage that were completed within 3 years (or 9 terms).

### Percentage of Degrees/Certificates Earned within 3 years



#### Program

Data Definition: For the degrees and certifications awarded per fiscal year, the average number of terms it took for students to complete.

### Average Terms to Degree/Certificate



#### Program