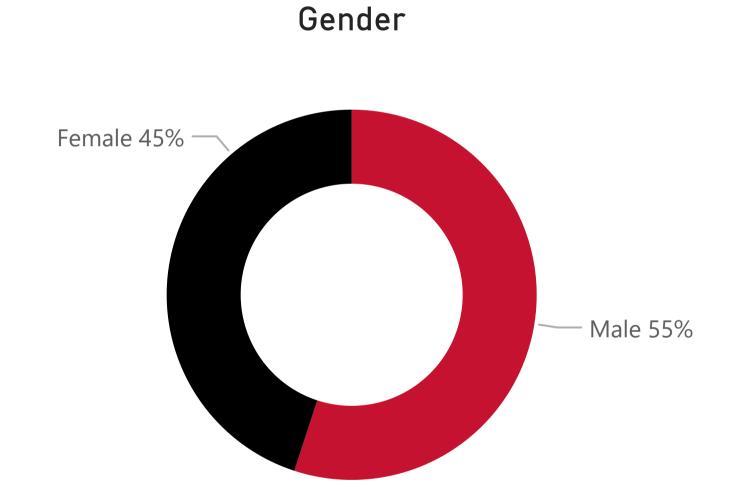

## **Student Demographics**

**Data Definition:** The % of students enrolled in fall semester who continued to be enrolled in spring semester. Excludes students who graduated at the end of the specified fall term.