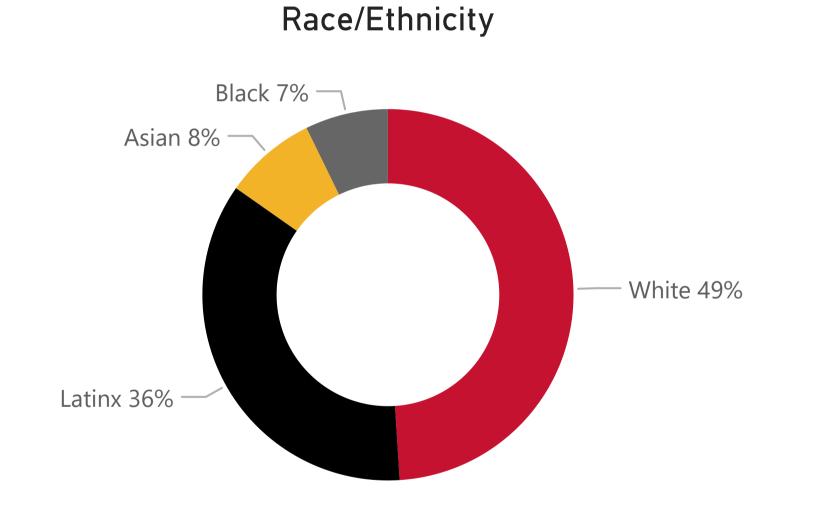

## **Student Demographics**

**Data Definition:** The % of students enrolled in fall semester who continued to be enrolled in spring semester. Excludes students who graduated at the end of the specified fall term.