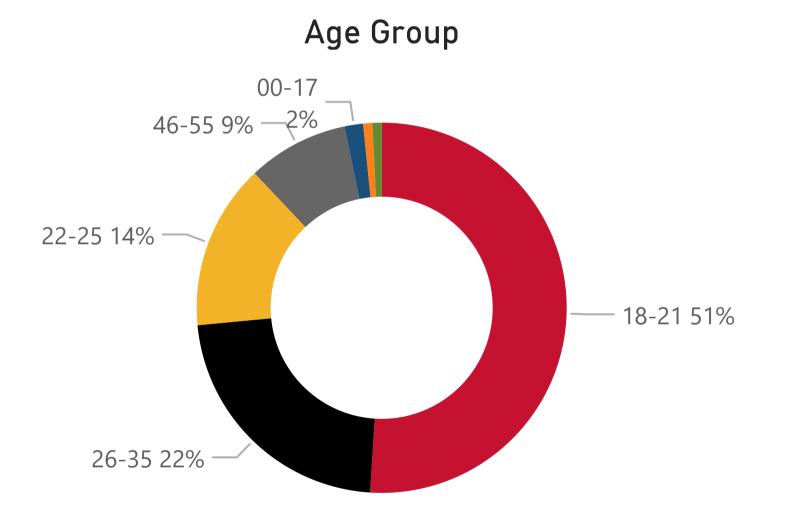

## **Student Demographics**

**Data Definition:** The % of students enrolled in fall semester who continued to be enrolled in spring semester. Excludes students who graduated at the end of the specified fall term.