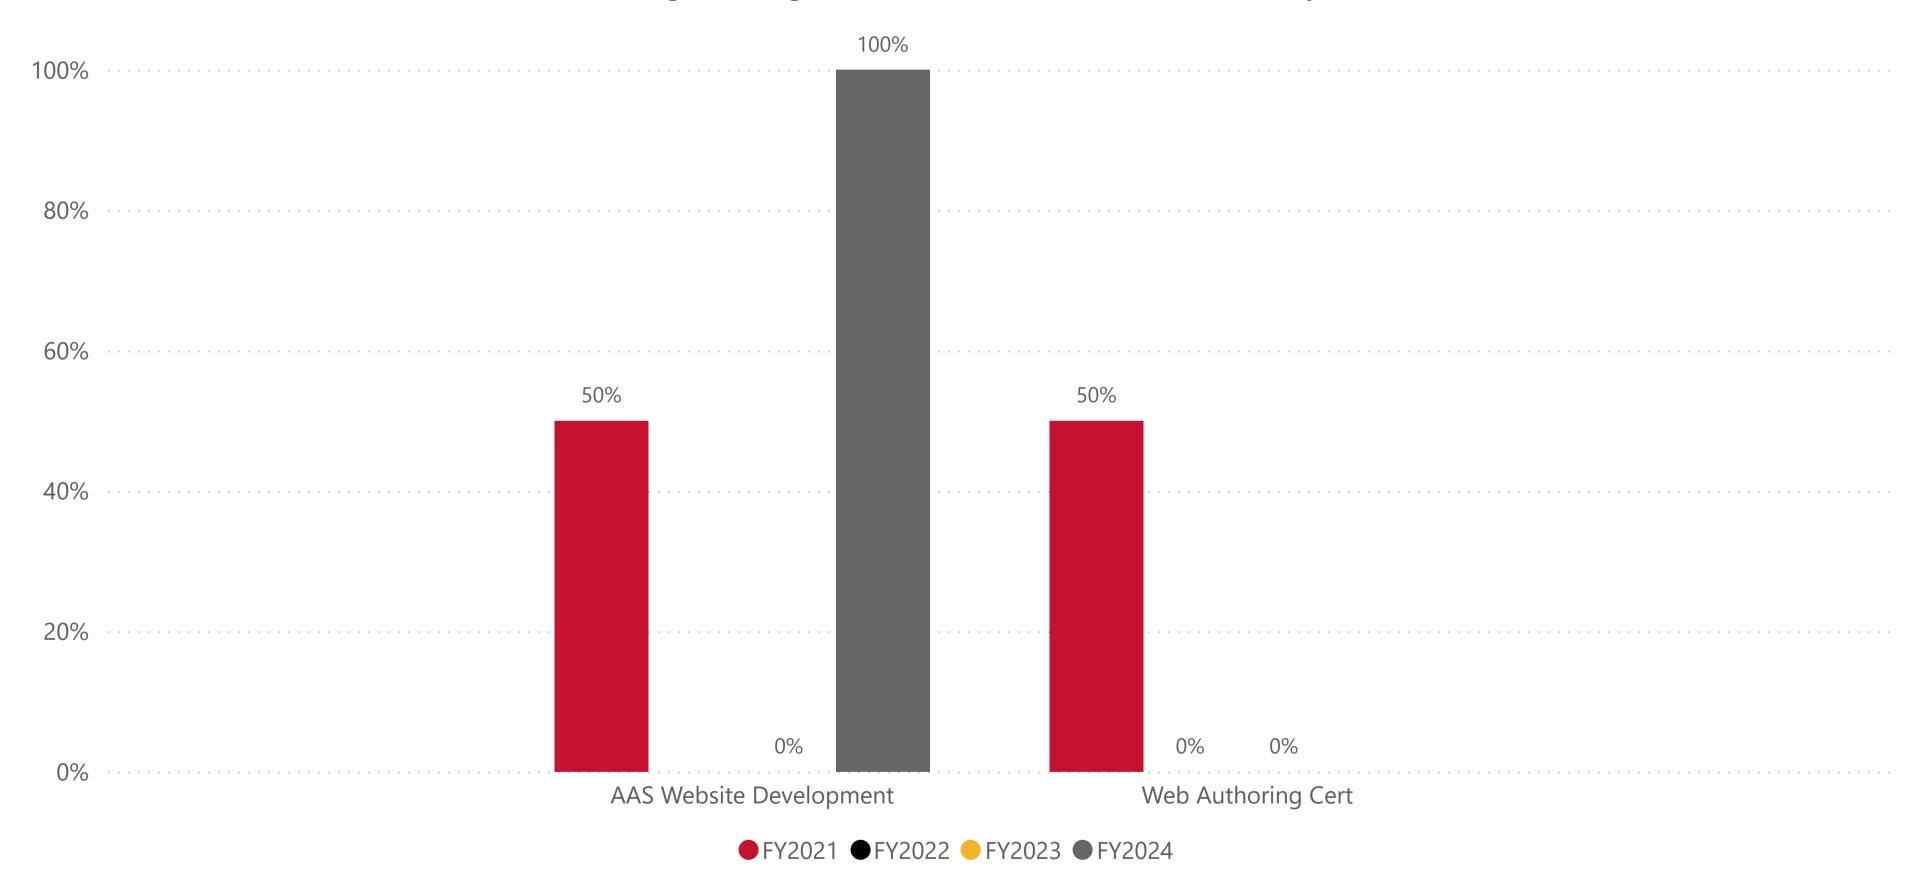

#### Program

NOTE: All data are aggregated by fiscal year (summer term is included with the following fall and spring terms). Includes only for-credit enrollments. Data for internal use only.

Data Definition: Of the degrees and certifications awarded per fiscal year, the percentage that were completed within 3 years (or 9 terms).

### Percentage of Degrees/Certificates Earned within 3 years