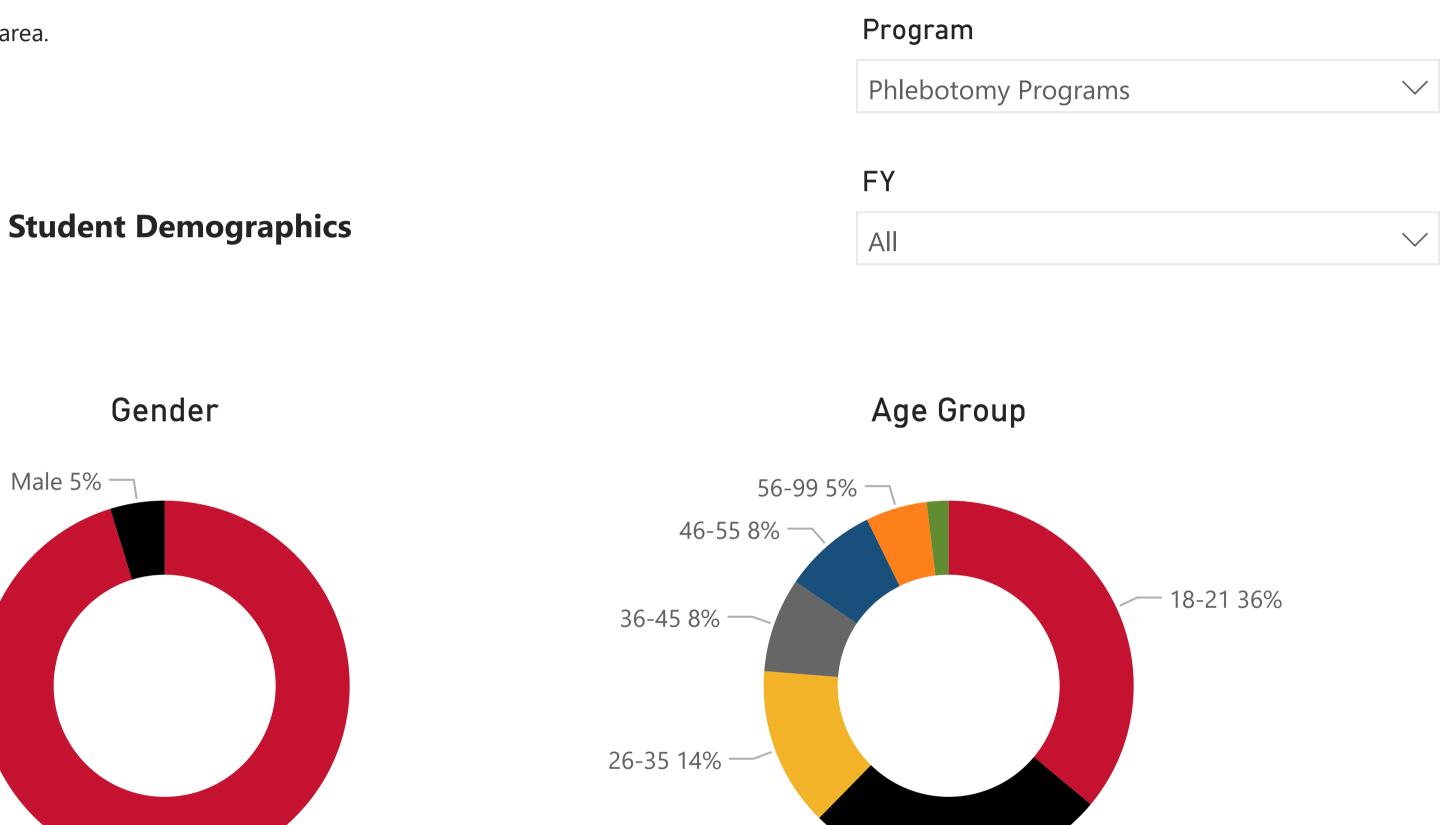

#### Program

Phlebotomy Programs

 $\checkmark$ 

**Data Definition:** The unduplicated number of students who selected the program code in Banner.

NOTE: All data are aggregated by fiscal year (summer term is included with the following fall and spring terms). Includes only for-credit enrollments. Data for internal use only.

Program

Phlebotomy Programs

 $\checkmark$ 

**Data Definition:** Includes students in all degree/certificate programs in the identified program area.

— 22-25 26%

- Female 95%

Data Definition: The % of students enrolled in fall semester who continued to be enrolled in spring semes specified fall term.