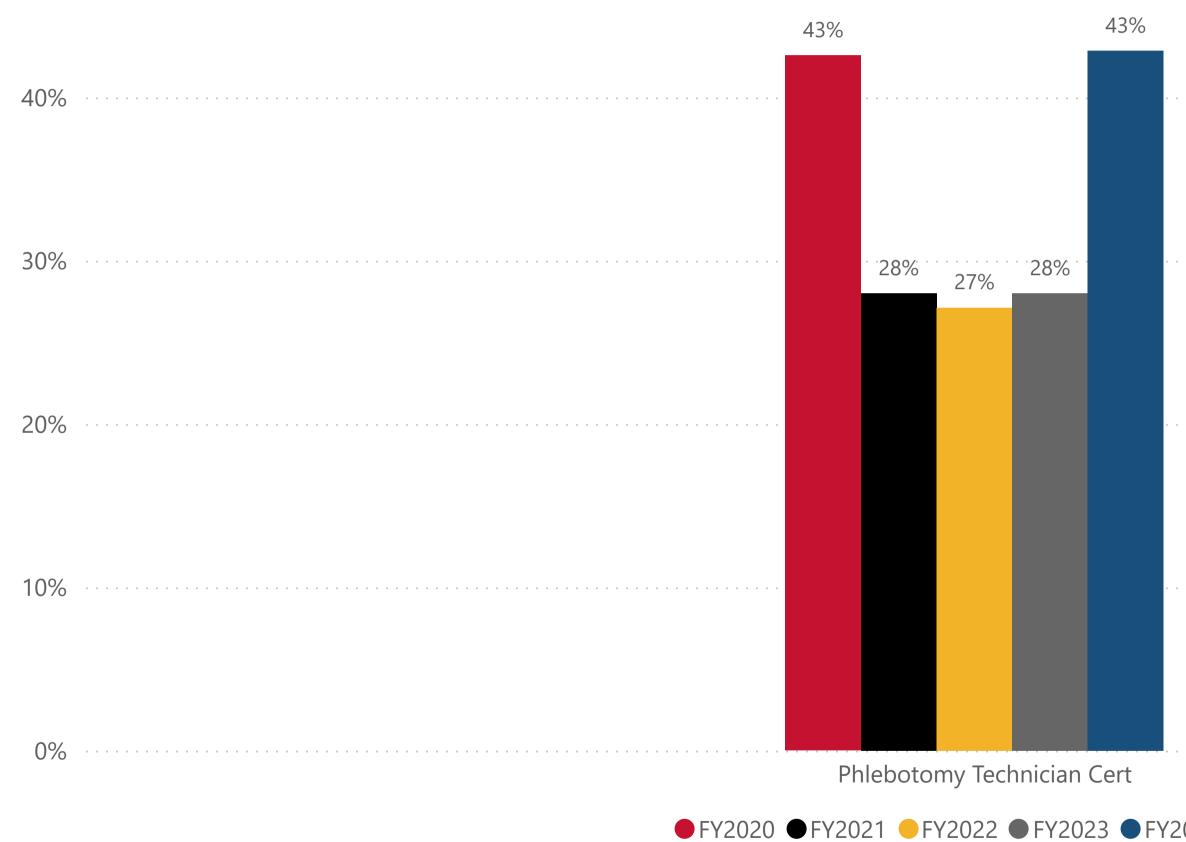

## Fall-to-Spring Retention Rates

NOTE: All data are aggregated by fiscal year (summer term is included with the following fall and spring terms). Includes only for-credit enrollments. Data for internal use only.

| ster. Excludes students who graduated at the end of the | Program             |
|---------------------------------------------------------|---------------------|
|                                                         | Phlebotomy Programs |
|                                                         |                     |
|                                                         |                     |
|                                                         |                     |
|                                                         |                     |
|                                                         |                     |
|                                                         |                     |
|                                                         |                     |
|                                                         |                     |
|                                                         |                     |
|                                                         |                     |
|                                                         |                     |
|                                                         |                     |
|                                                         |                     |
|                                                         |                     |
| 024                                                     |                     |