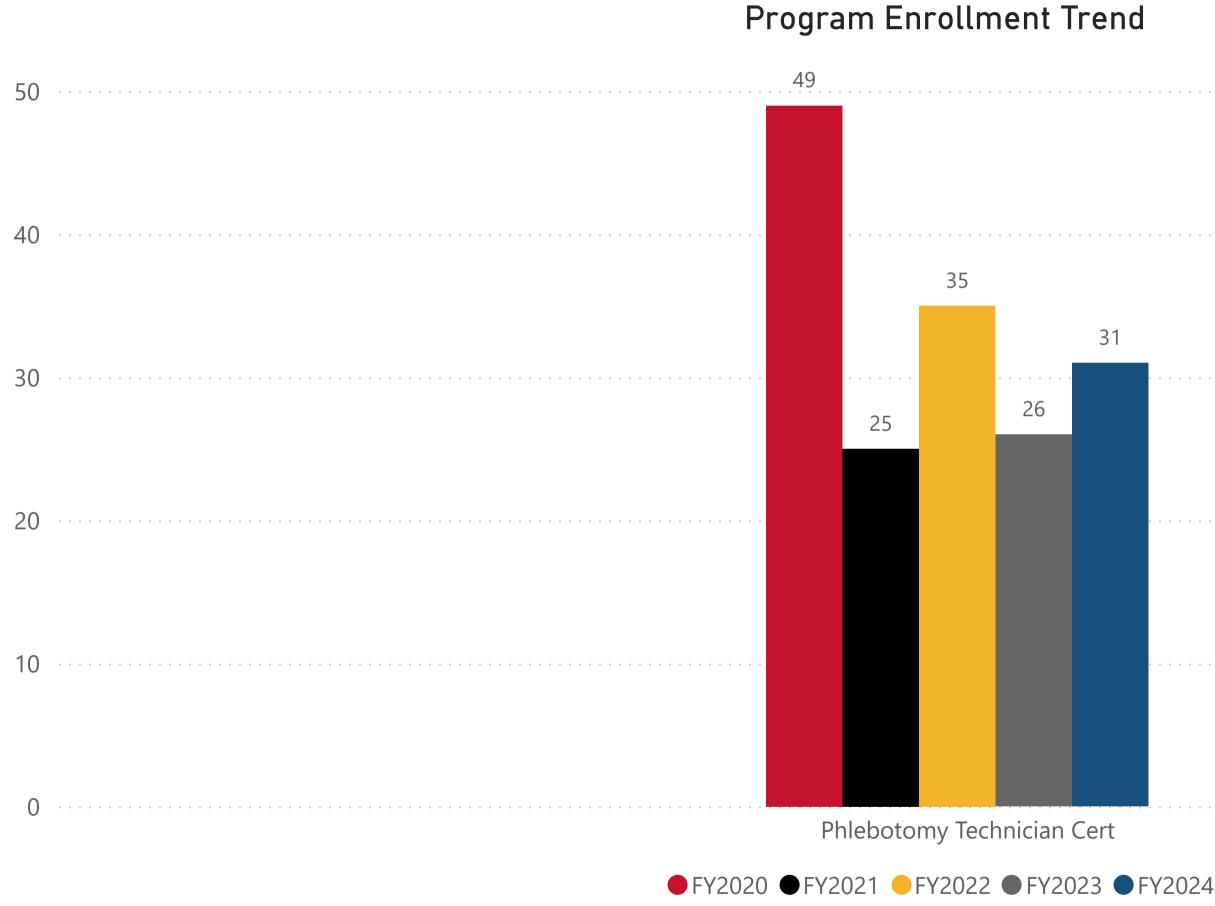

**Data Definition:** The unduplicated number of students who selected the program code in Banner.

NOTE: All data are aggregated by fiscal year (summer term is included with the following fall and spring terms). Includes only for-credit enrollments. Data for internal use only.