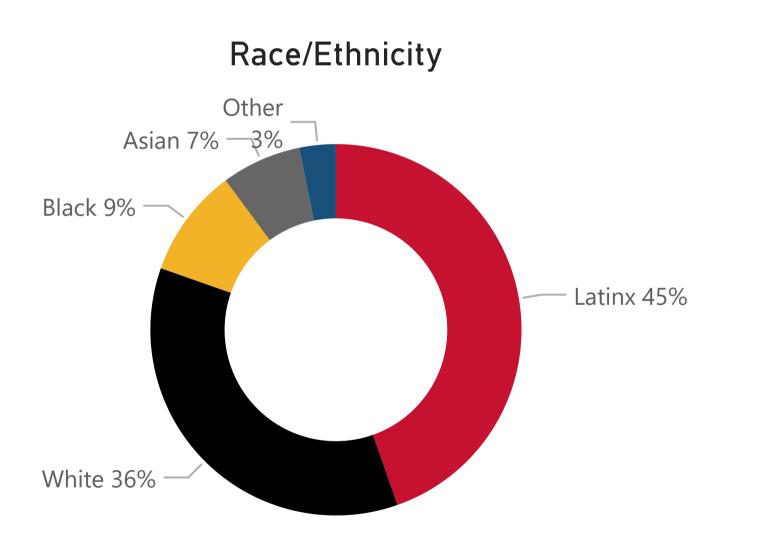

Program

Phlebotomy Programs

 $\checkmark$ 

**Data Definition:** Includes students in all degree/certificate programs in the identified program area.

— 22-25 26%

- Female 95%

Data Definition: The % of students enrolled in fall semester who continued to be enrolled in spring semes specified fall term.