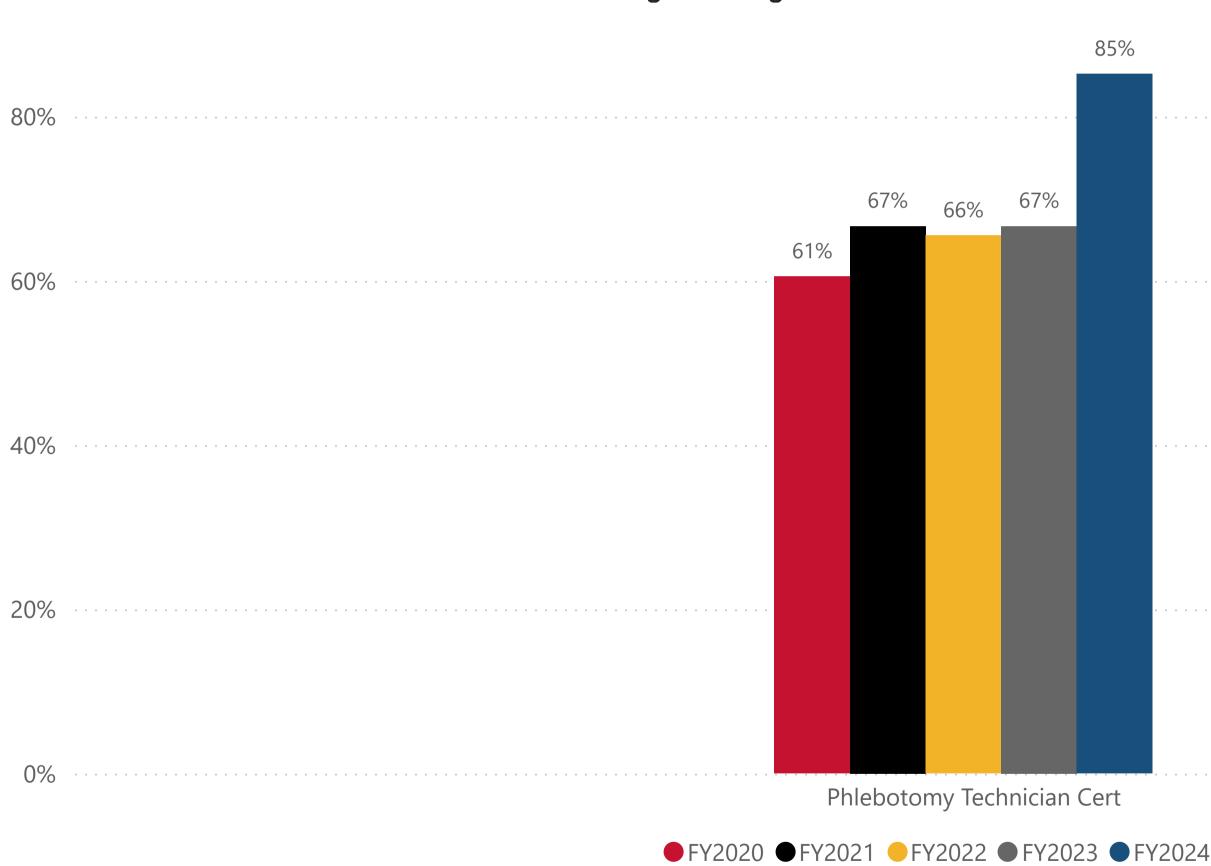

Program

Phlebotomy Programs

 $\sim$ 

Data Definition: Of the degrees and certifications awarded per fiscal year, the percentage that were completed within 3 years (or 9 terms).

## Percentage of Degrees/Certificates Earned within 3 years

NOTE: All data are aggregated by fiscal year (summer term is included with the following fall and spring terms). Includes only for-credit enrollments. Data for internal use only.