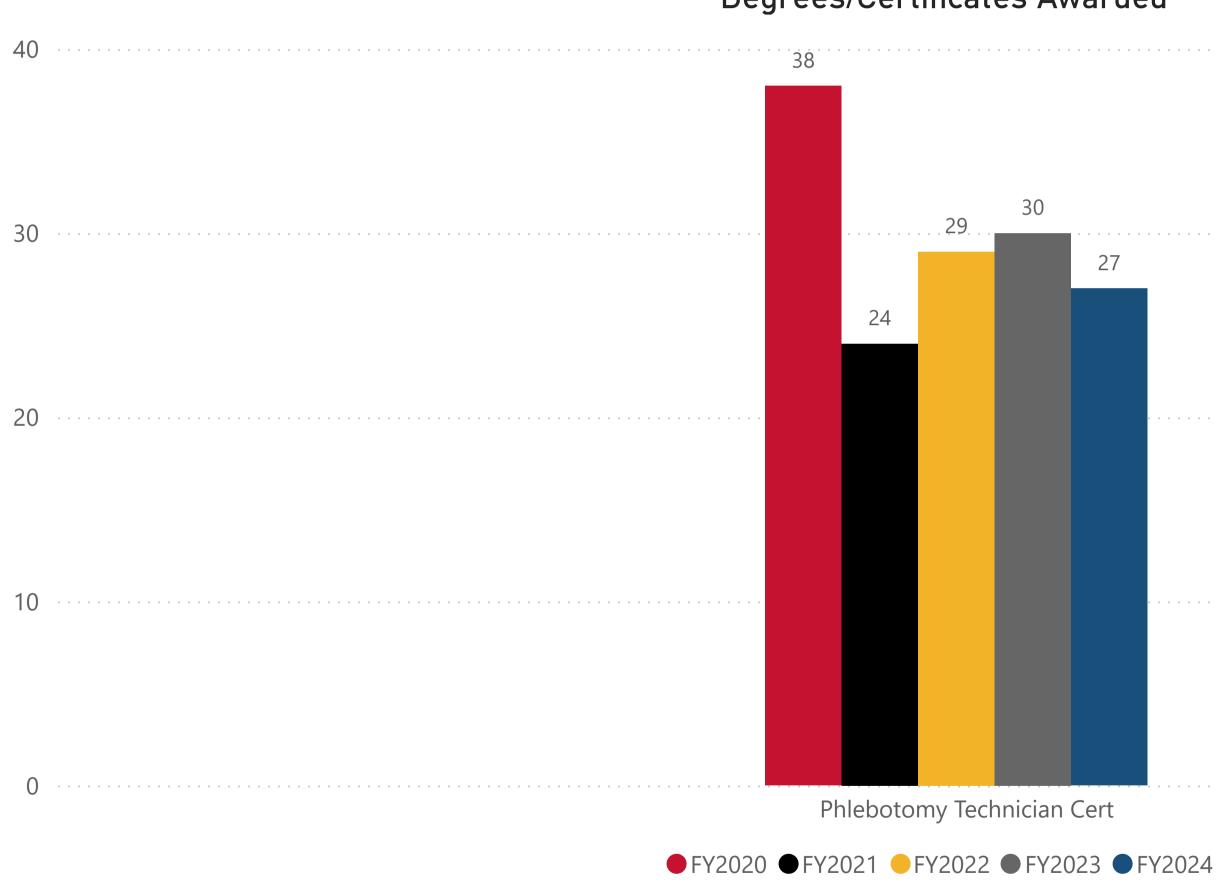

### **Data Definition:** The number of awards by degree and certificate per fiscal year.

## **Degrees/Certificates Awarded**

NOTE: All data are aggregated by fiscal year (summer term is included with the following fall and spring terms). Includes only for-credit enrollments. Data for internal use only.

Program

Phlebotomy Programs

 $\sim$ 

Data Definition: Of the degrees and certifications awarded per fiscal year, the percentage that were completed within 3 years (or 9 terms).