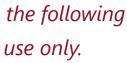

Program

Phlebotomy Programs

 $\checkmark$ 

**Data Definition:** For the degrees and certifications awarded per fiscal year, the average number of terms

NOTE: All data are aggregated by fiscal year (summer term is included with the following fall and spring terms). Includes only for-credit enrollments. Data for internal use only.

| it took for students to complete. | Program             |
|-----------------------------------|---------------------|
|                                   | Phlebotomy Programs |
| ate                               |                     |
|                                   |                     |
|                                   |                     |
|                                   |                     |
|                                   |                     |
|                                   |                     |
|                                   |                     |
|                                   |                     |
|                                   |                     |
|                                   |                     |