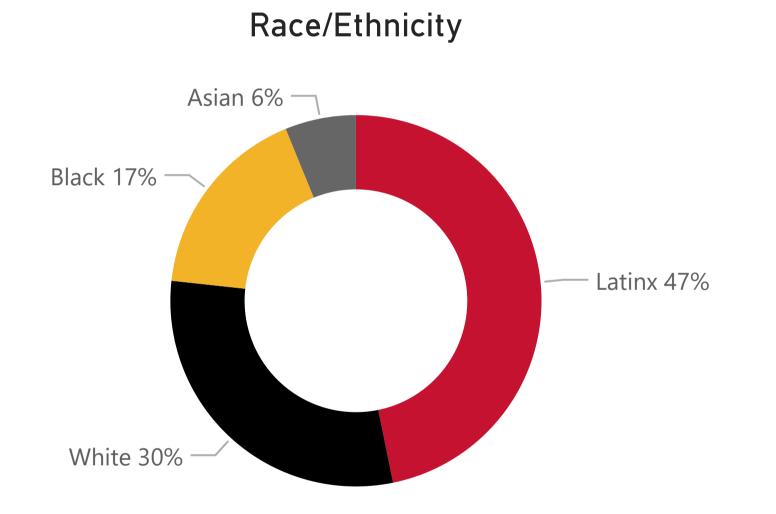

### **Student Demographics**

NOTE: All data are aggregated by fiscal year (summer term is included with the following fall and spring terms). Includes only for-credit enrollments. Data for internal use only.