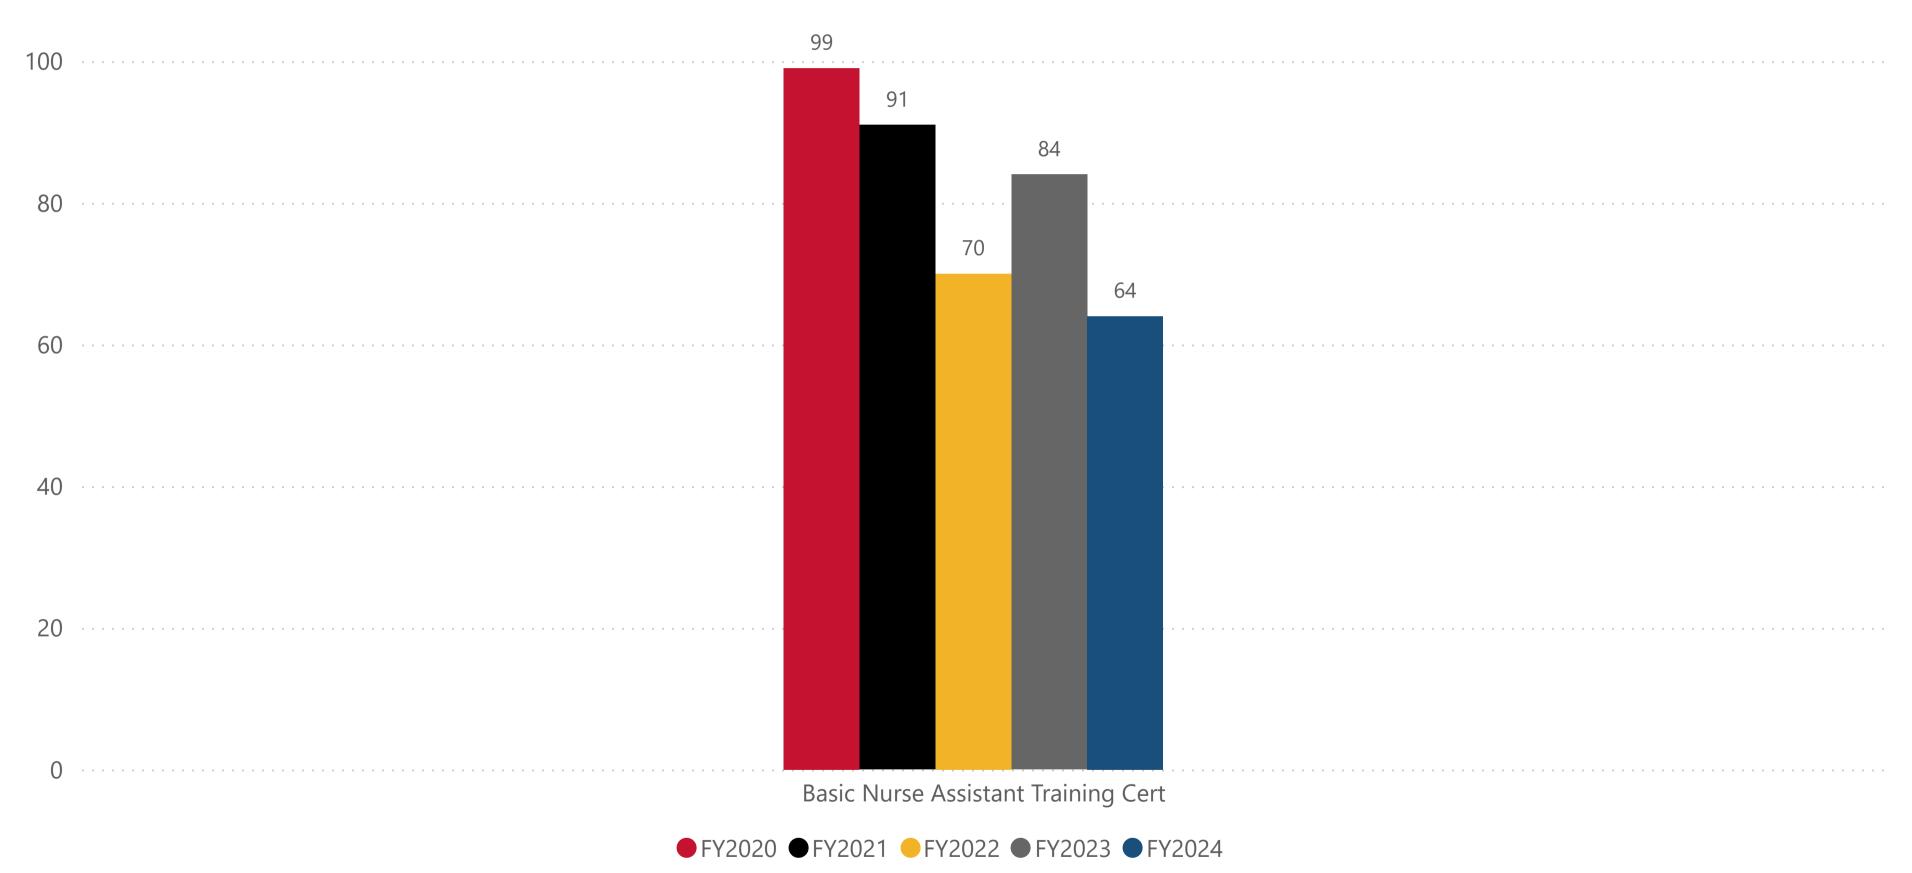

#### Program

**Data Definition:** The number of awards by degree and certificate per fiscal year.