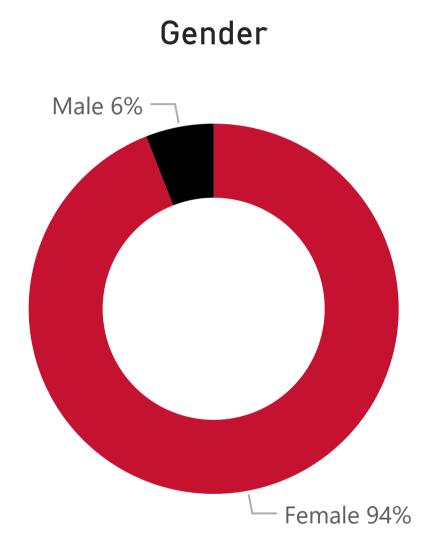

### **Student Demographics**

NOTE: All data are aggregated by fiscal year (summer term is included with the following fall and spring terms). Includes only for-credit enrollments. Data for internal use only.