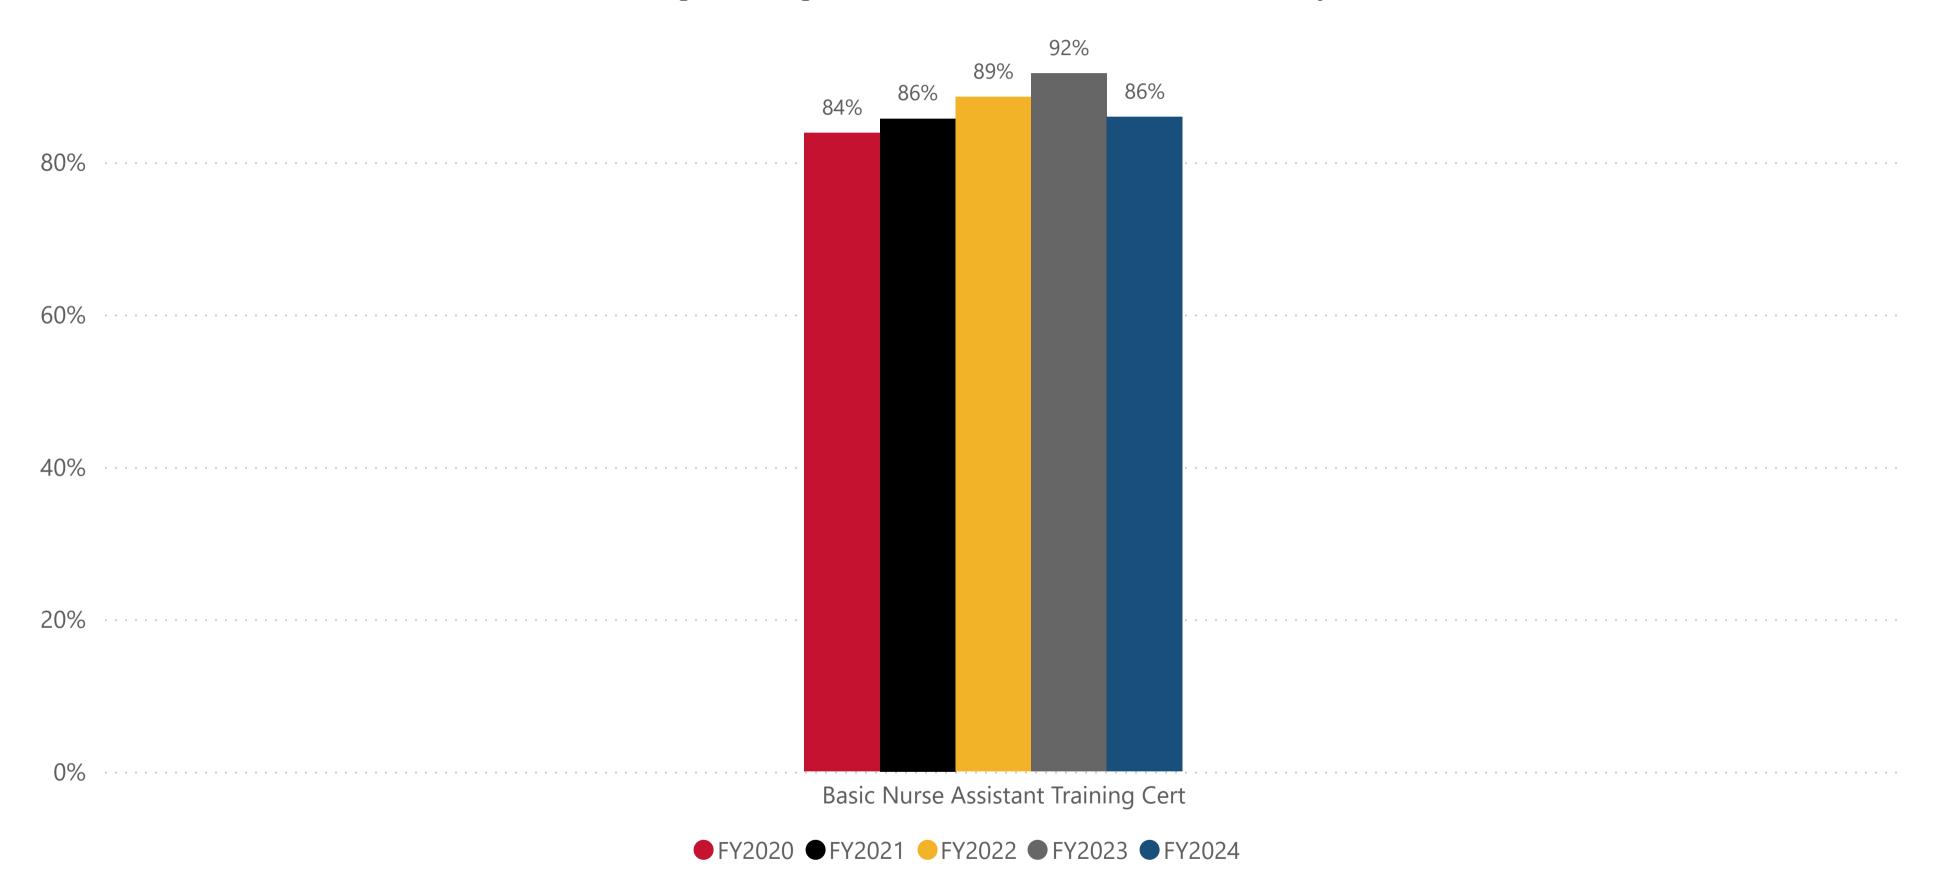

### Program

**Data Definition:** Of the degrees and certifications awarded per fiscal year, the percentage that were completed within 3 years (or 9 terms).

### Percentage of Degrees/Certificates Earned within 3 years

Program

Data Definition: For the degrees and certifications awarded per fiscal year, the average number of terms it took for students to complete.