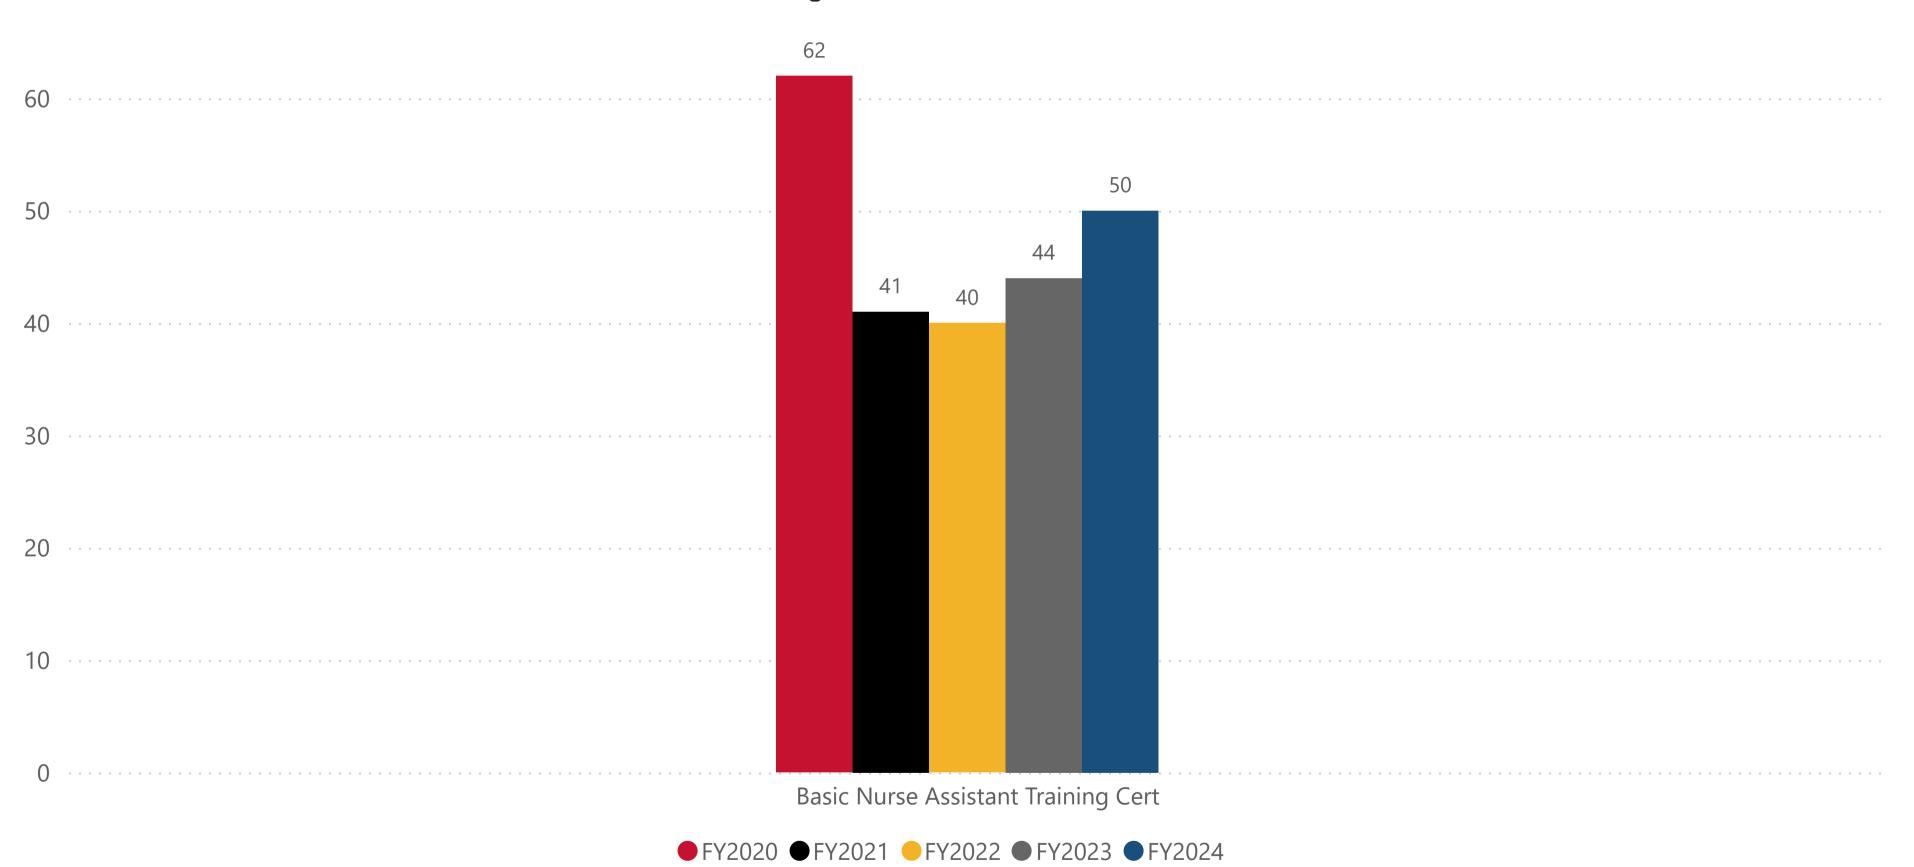

#### Program

**Data Definition:** The number of awards by degree and certificate per fiscal year.