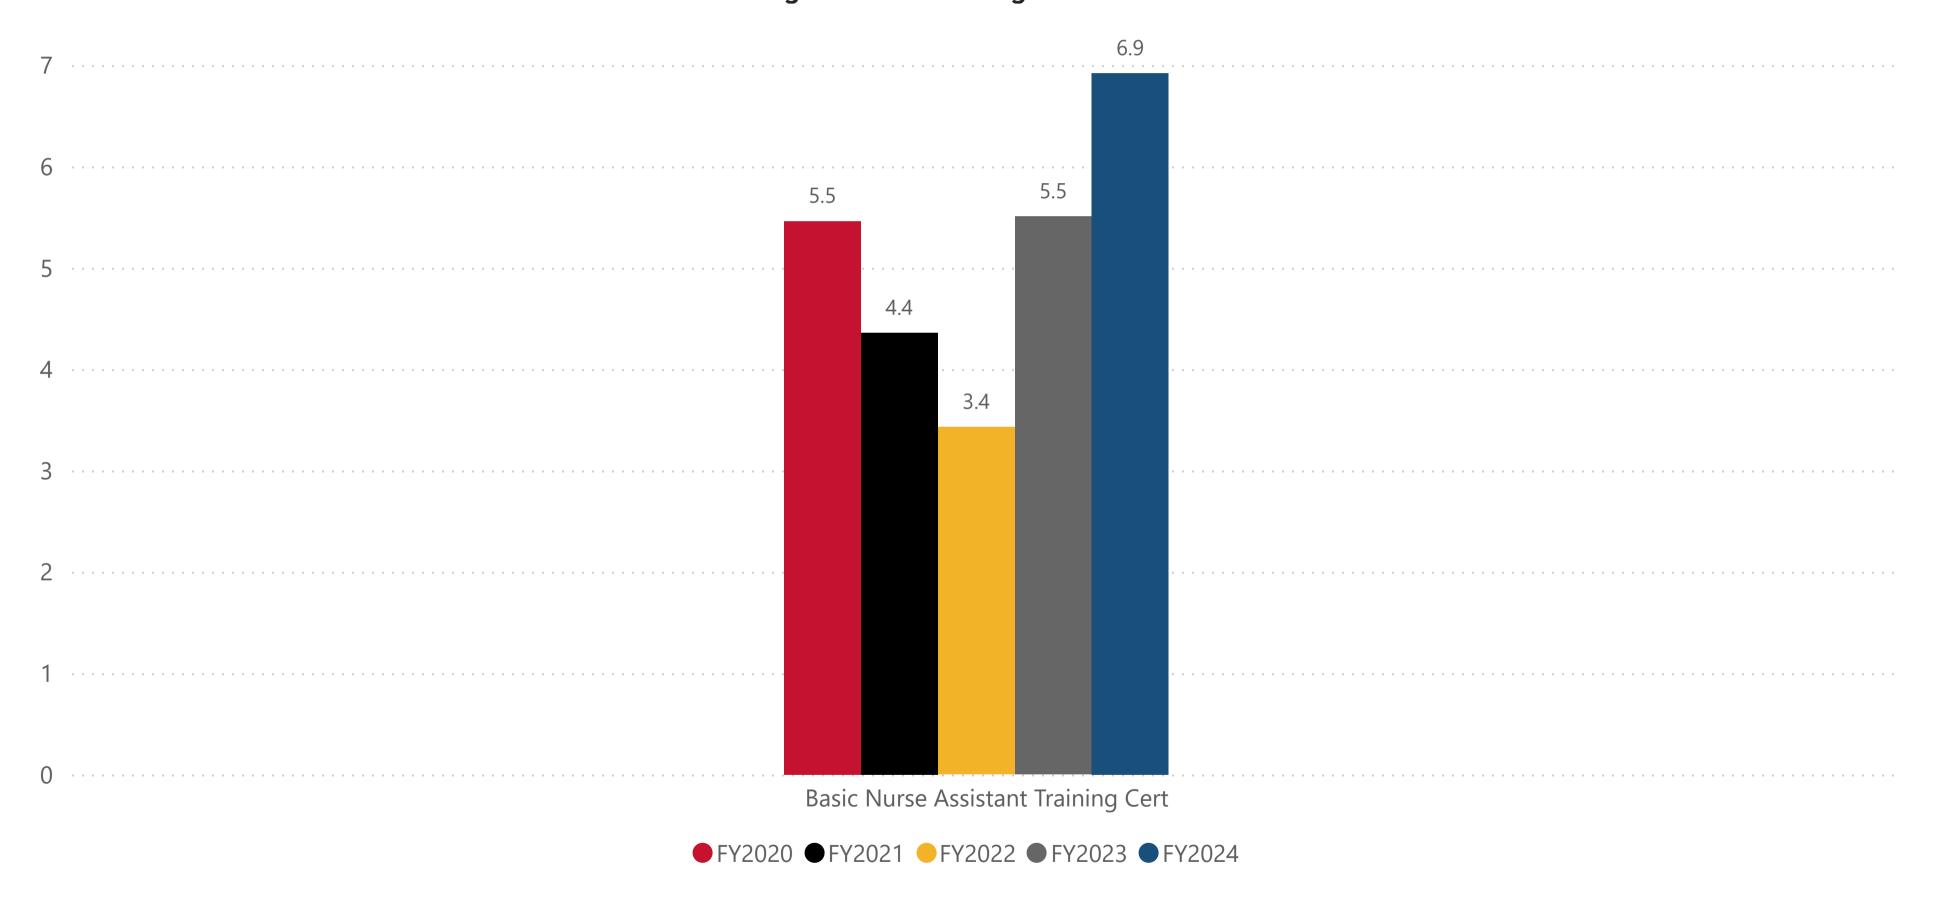

### Percentage of Degrees/Certificates Earned within 3 years

Program

Data Definition: For the degrees and certifications awarded per fiscal year, the average number of terms it took for students to complete.