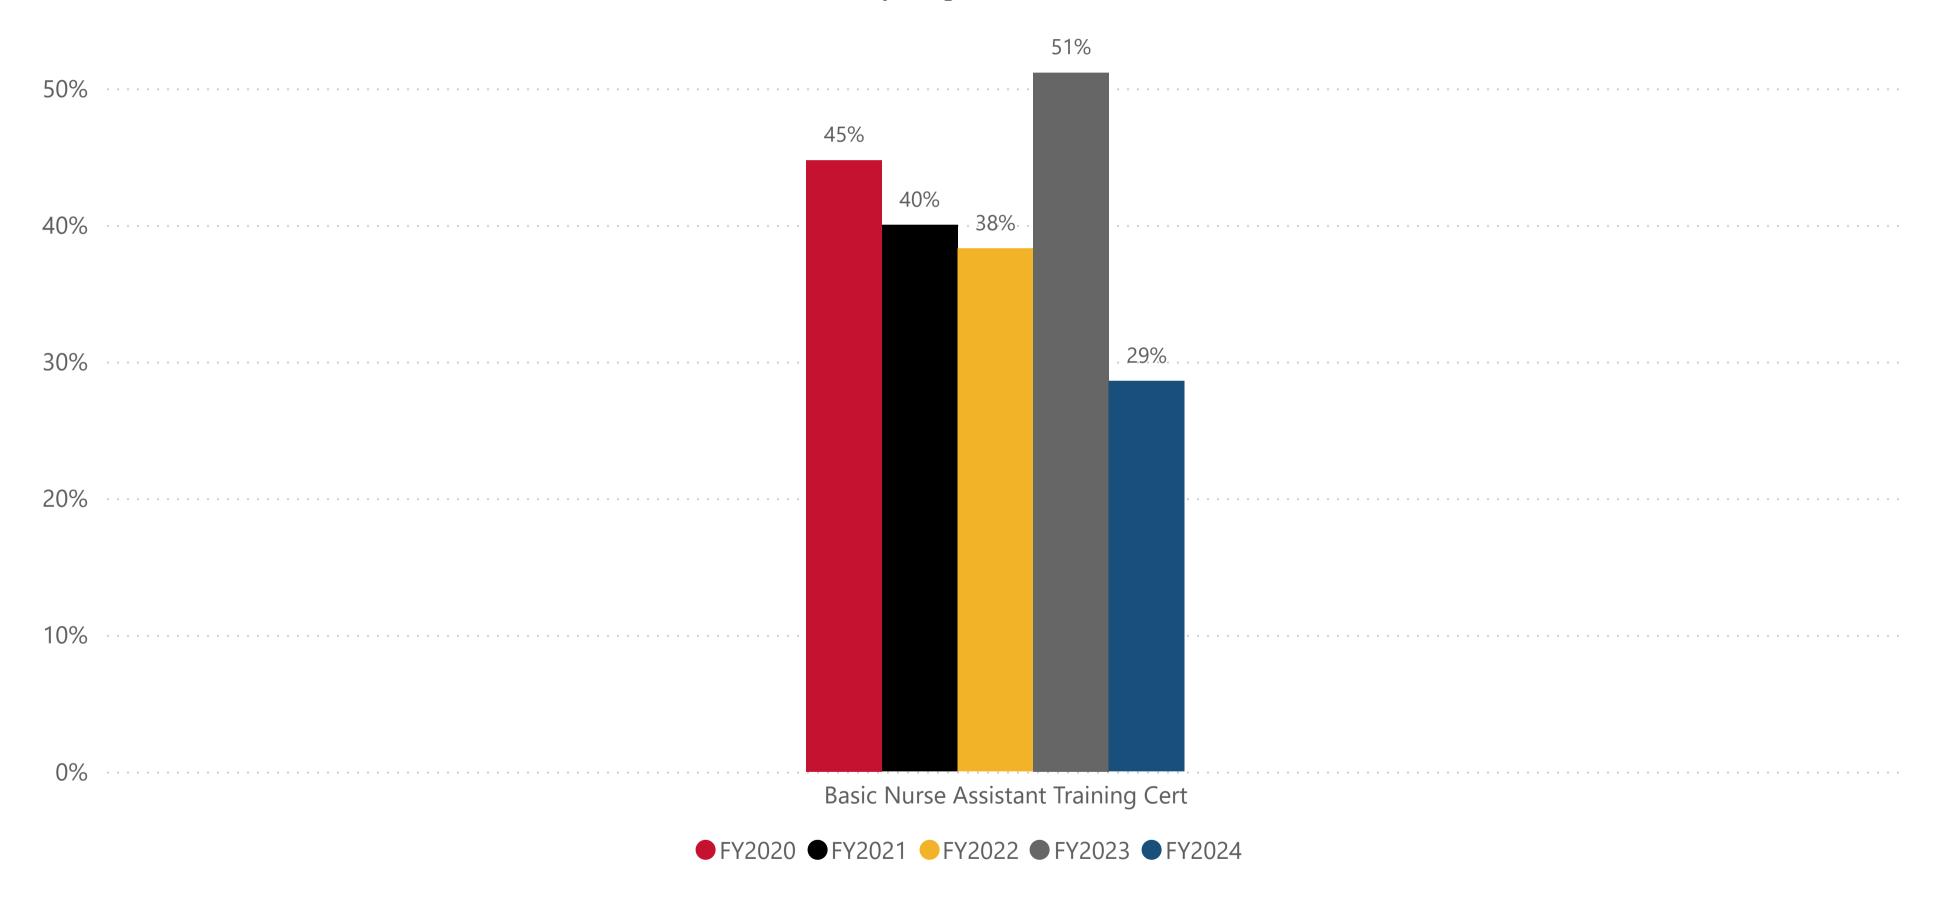

**Data Definition:** The % of students enrolled in fall semester who continued to be enrolled in spring semester. Excludes students who graduated at the end of the specified fall term.

### Fall-to-Spring Retention Rates