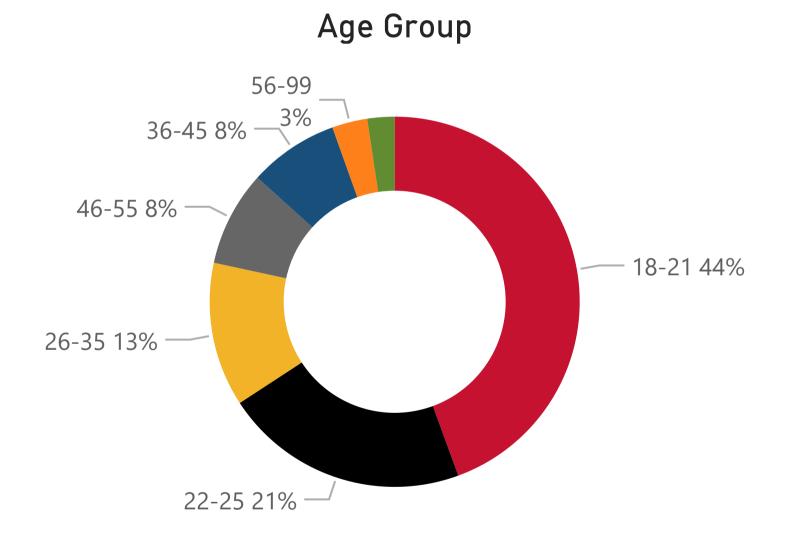

### **Student Demographics**

NOTE: All data are aggregated by fiscal year (summer term is included with the following fall and spring terms). Includes only for-credit enrollments. Data for internal use only.