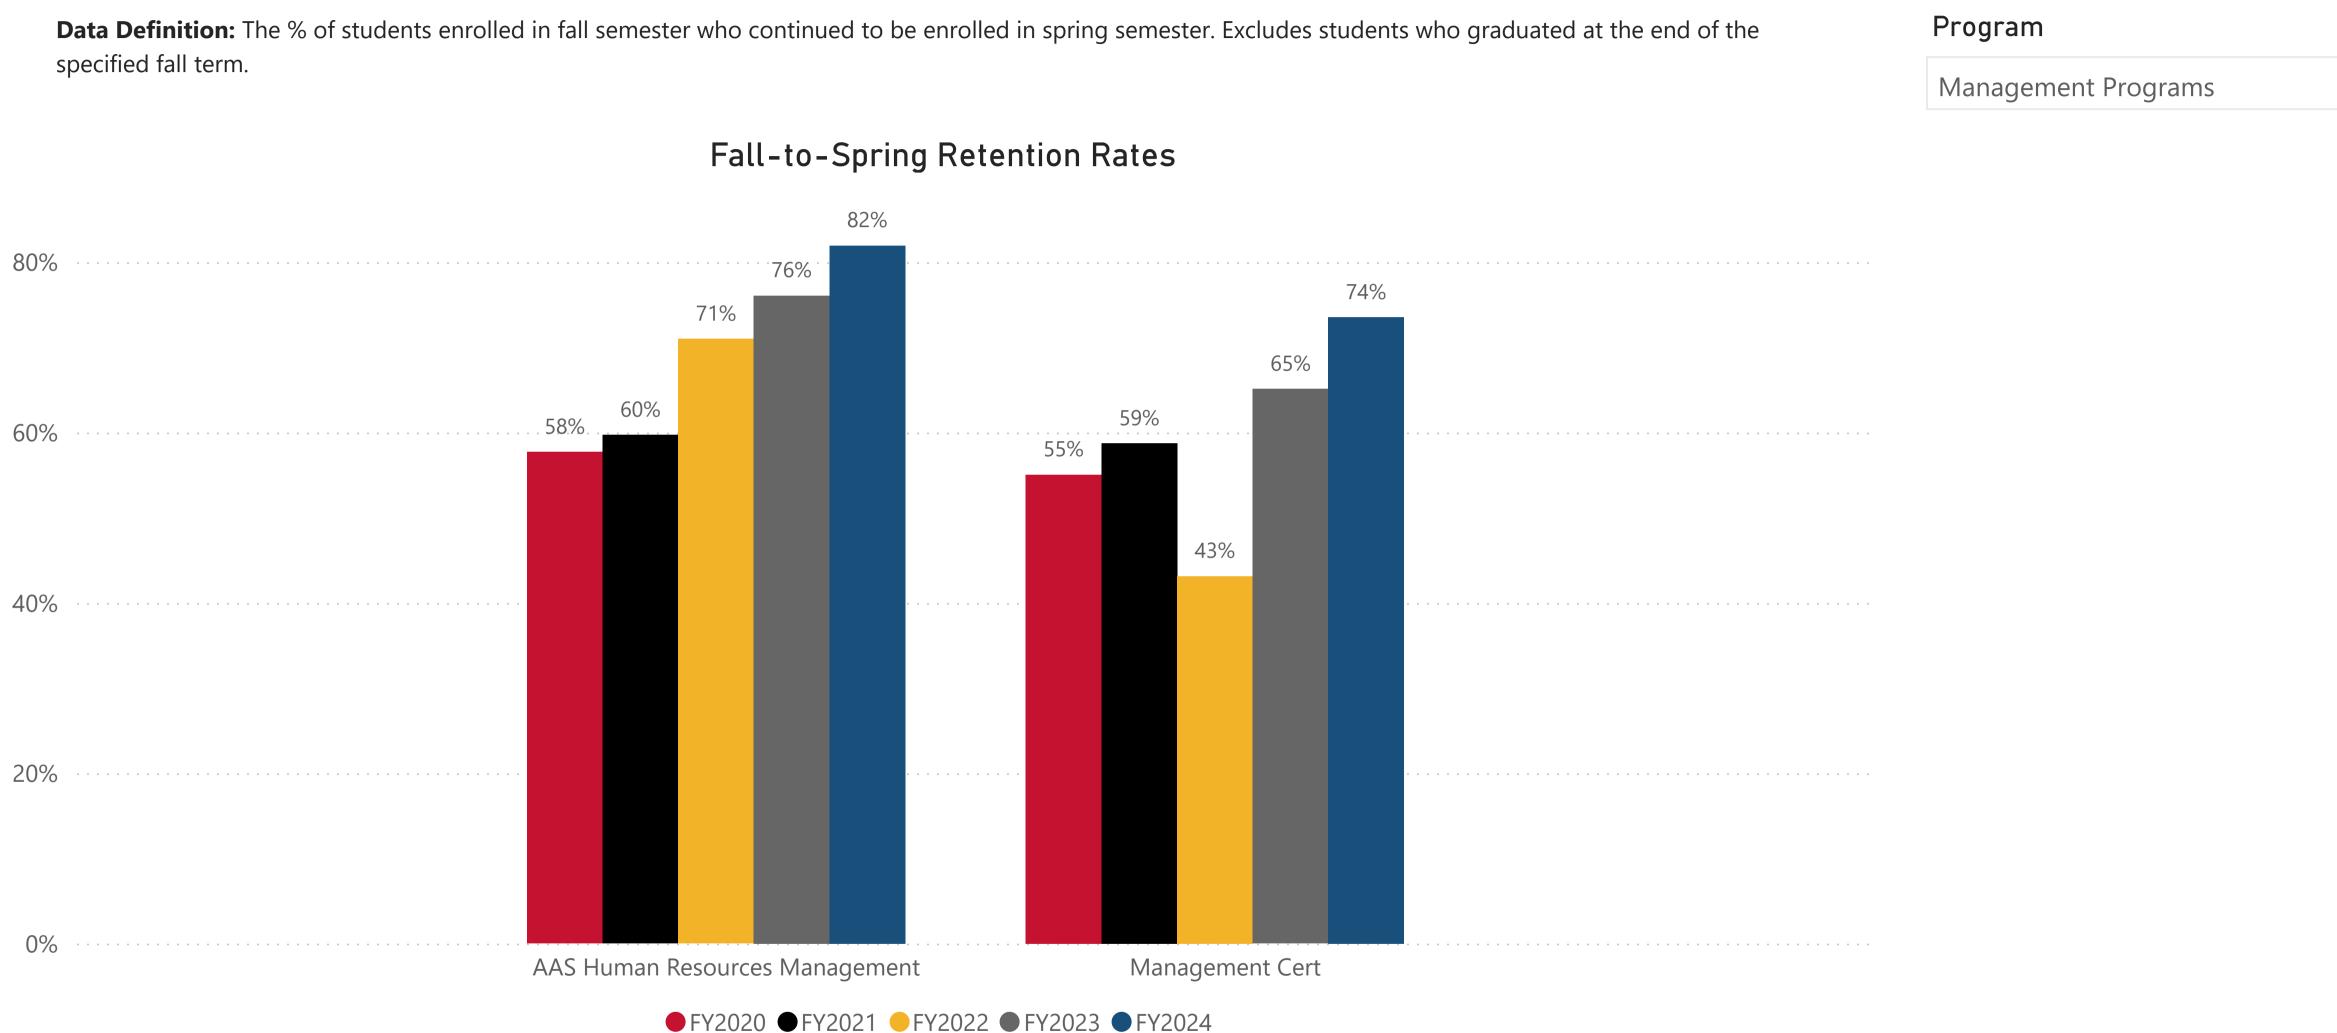

NOTE: All data are aggregated by fiscal year (summer term is included with the following fall and spring terms). Includes only for-credit enrollments. Data for internal use only.

 $\checkmark$ 