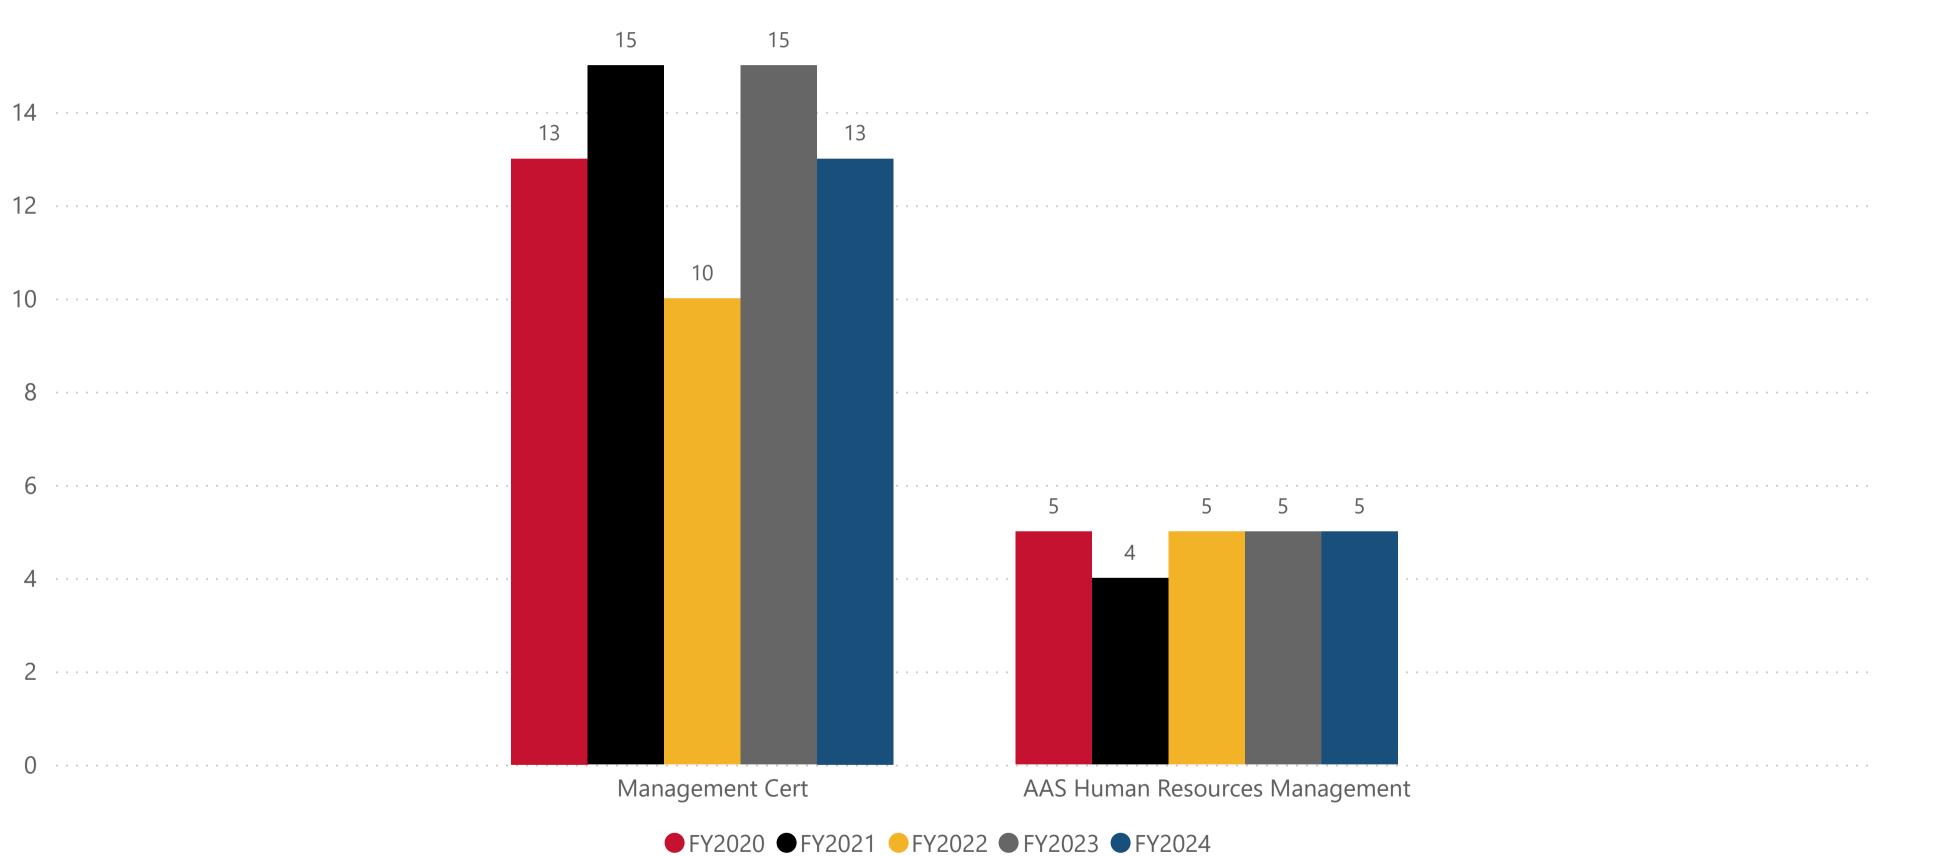

### **Data Definition:** The number of awards by degree and certificate per fiscal year.

## **Degrees/Certificates Awarded**

NOTE: All data are aggregated by fiscal year (summer term is included with the following fall and spring terms). Includes only for-credit enrollments. Data for internal use only.