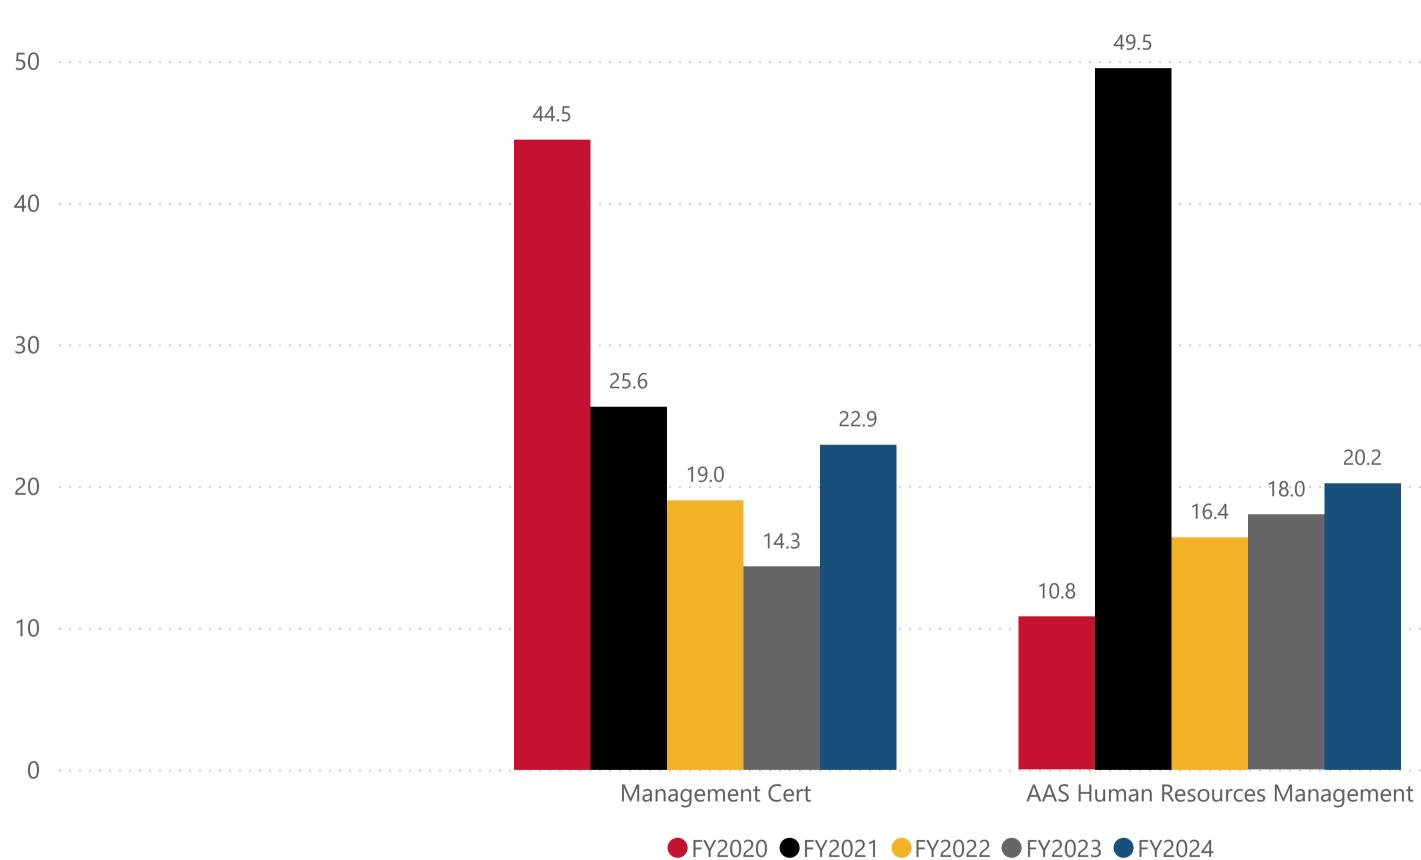

NOTE: All data are aggregated by fiscal year (summer term is included with the following fall and spring terms). Includes only for-credit enrollments. Data for internal use only.

 $\checkmark$ 

Data Definition: For the degrees and certifications awarded per fiscal year, the average number of terms i

## Average Terms to Degree/Certification

NOTE: All data are aggregated by fiscal year (summer term is included with the following fall and spring terms). Includes only for-credit enrollments. Data for internal use only.

| it took for students to complete. | Program             |
|-----------------------------------|---------------------|
|                                   | Management Programs |
| ate                               |                     |
|                                   |                     |
|                                   |                     |
|                                   |                     |
|                                   |                     |
|                                   |                     |
|                                   |                     |
|                                   |                     |
| 20.2                              |                     |
| 16.4                              |                     |
|                                   |                     |
|                                   |                     |
|                                   |                     |
| esources Management               |                     |