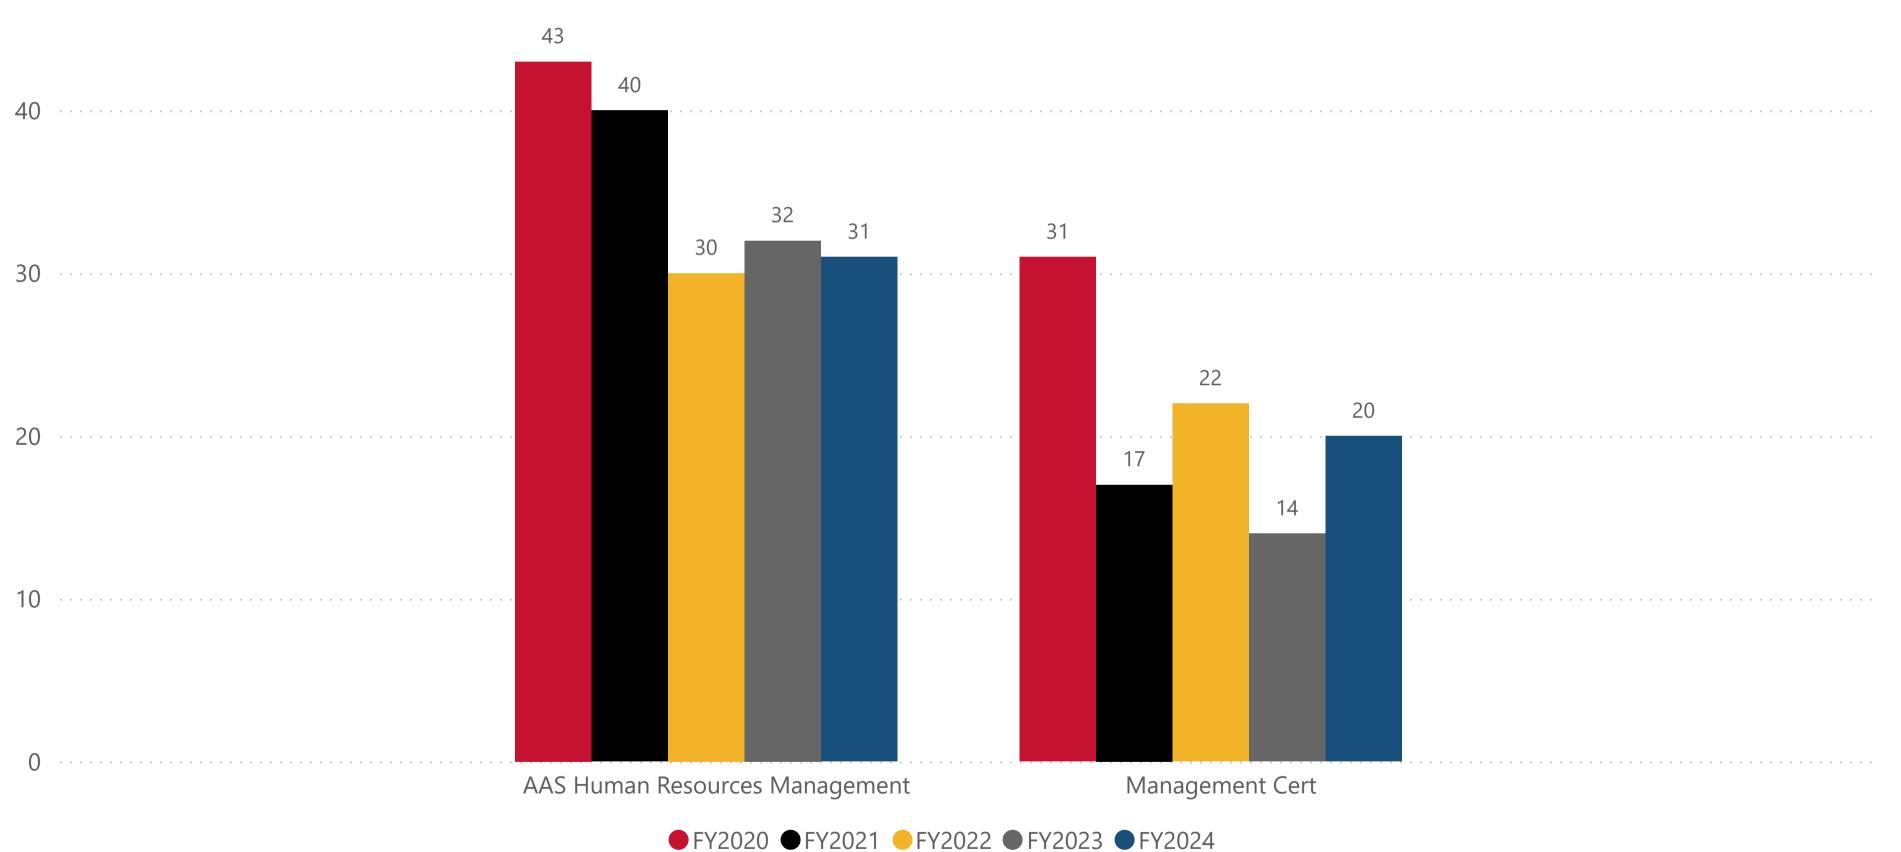

## Program Enrollment Trend

NOTE: All data are aggregated by fiscal year (summer term is included with the following fall and spring terms). Includes only for-credit enrollments. Data for internal use only.

### Program

Management Programs

 $\sim$ 

**Data Definition:** Includes students in all degree/certificate programs in the identified program area.

NOTE: All data are aggregated by fiscal year (summer term is included with the following fall and spring terms). Includes only for-credit enrollments. Data for internal use only.