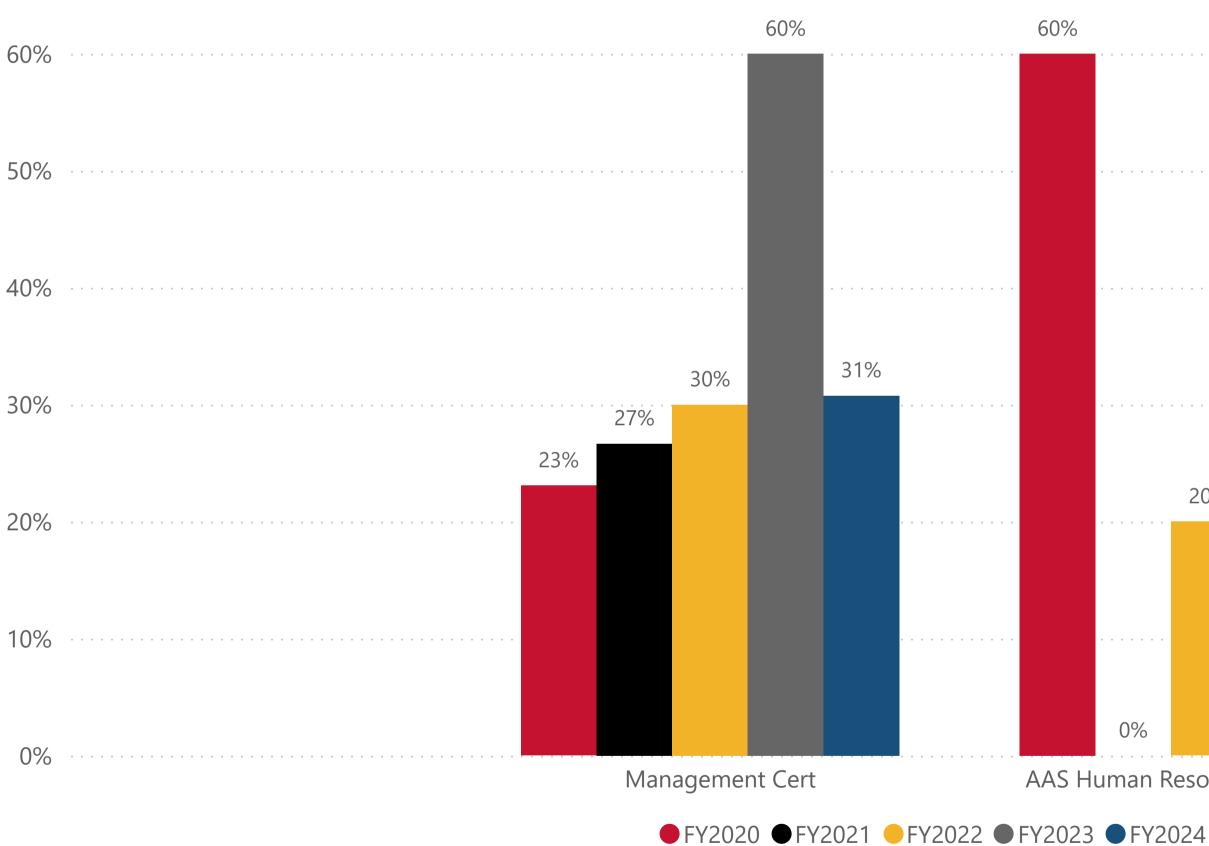

### Program

Management Programs

 $\sim$ 

Program Data Definition: Of the degrees and certifications awarded per fiscal year, the percentage that were completed within 3 years (or 9 terms). Management Programs Percentage of Degrees/Certificates Earned within 3 years 60% 60% 31% 30% 27% 23% 20% 20% 0% 0% Management Cert AAS Human Resources Management