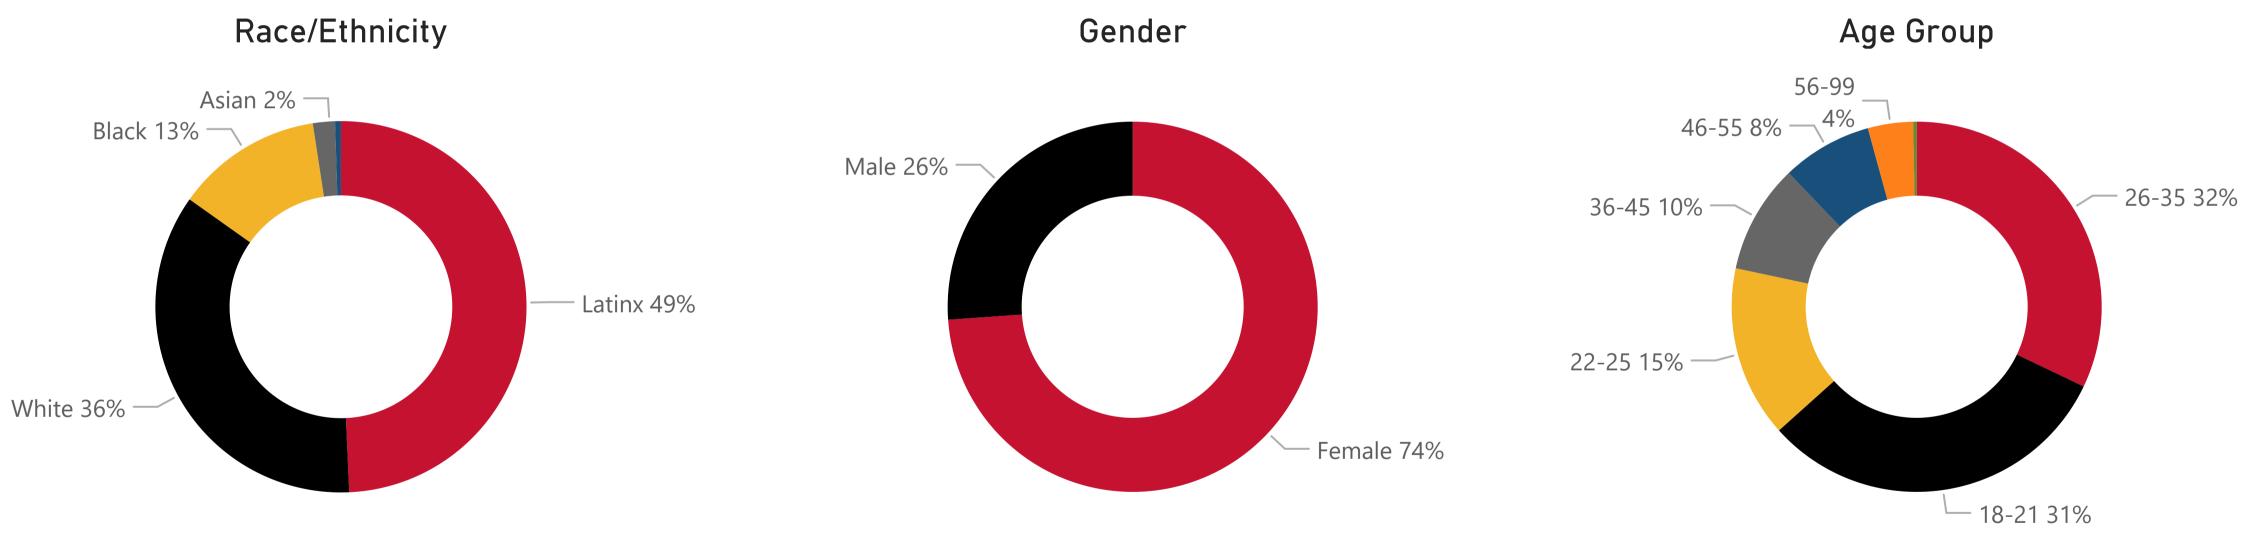

### Program

Management Programs

 $\sim$ 

**Data Definition:** Includes students in all degree/certificate programs in the identified program area.

NOTE: All data are aggregated by fiscal year (summer term is included with the following fall and spring terms). Includes only for-credit enrollments. Data for internal use only.