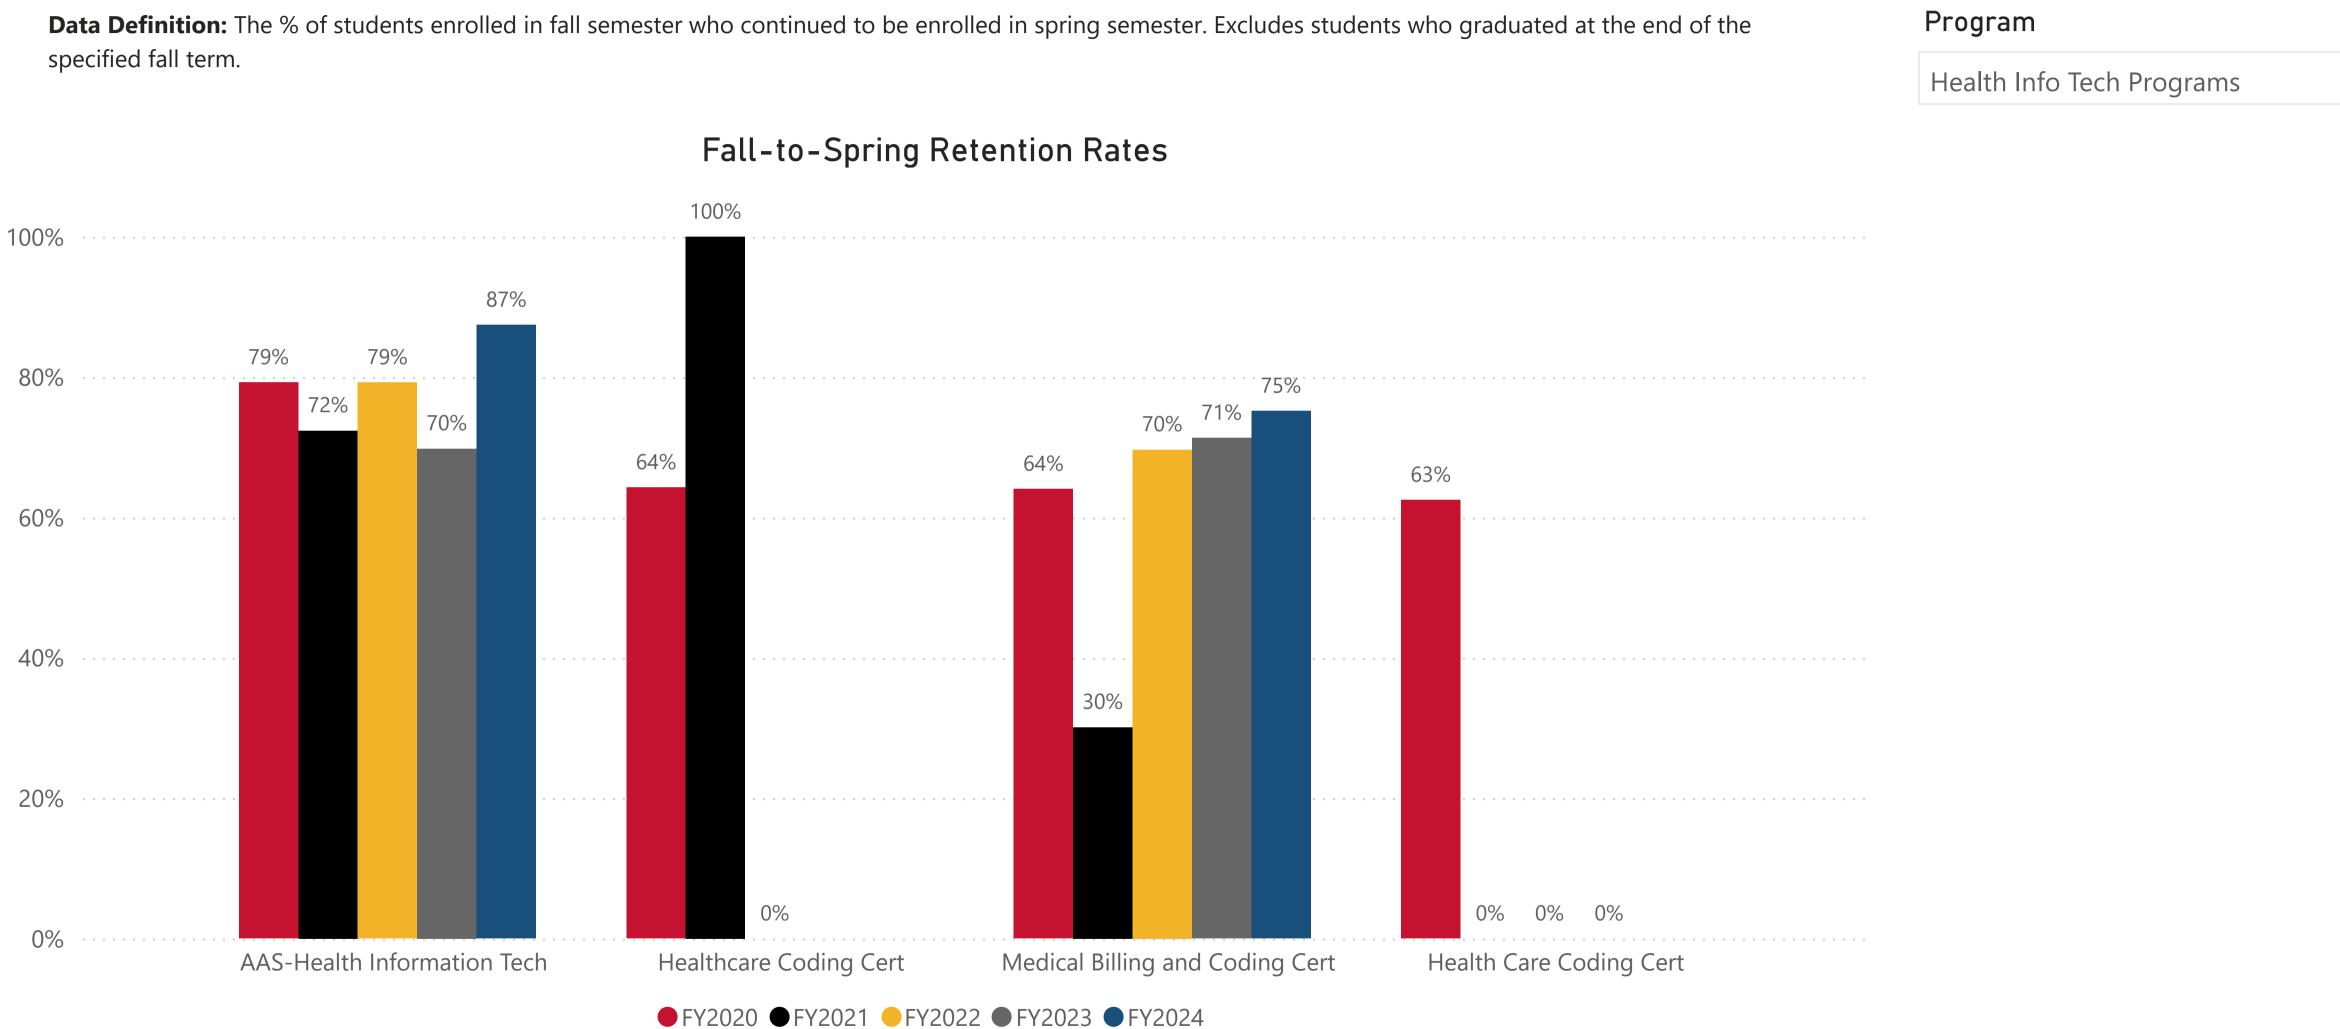

### Program

Health Info Tech Programs

**Data Definition:** Includes students in all degree/certificate programs in the identified program area.

NOTE: All data are aggregated by fiscal year (summer term is included with the following fall and spring terms). Includes only for-credit enrollments. Data for internal use only.