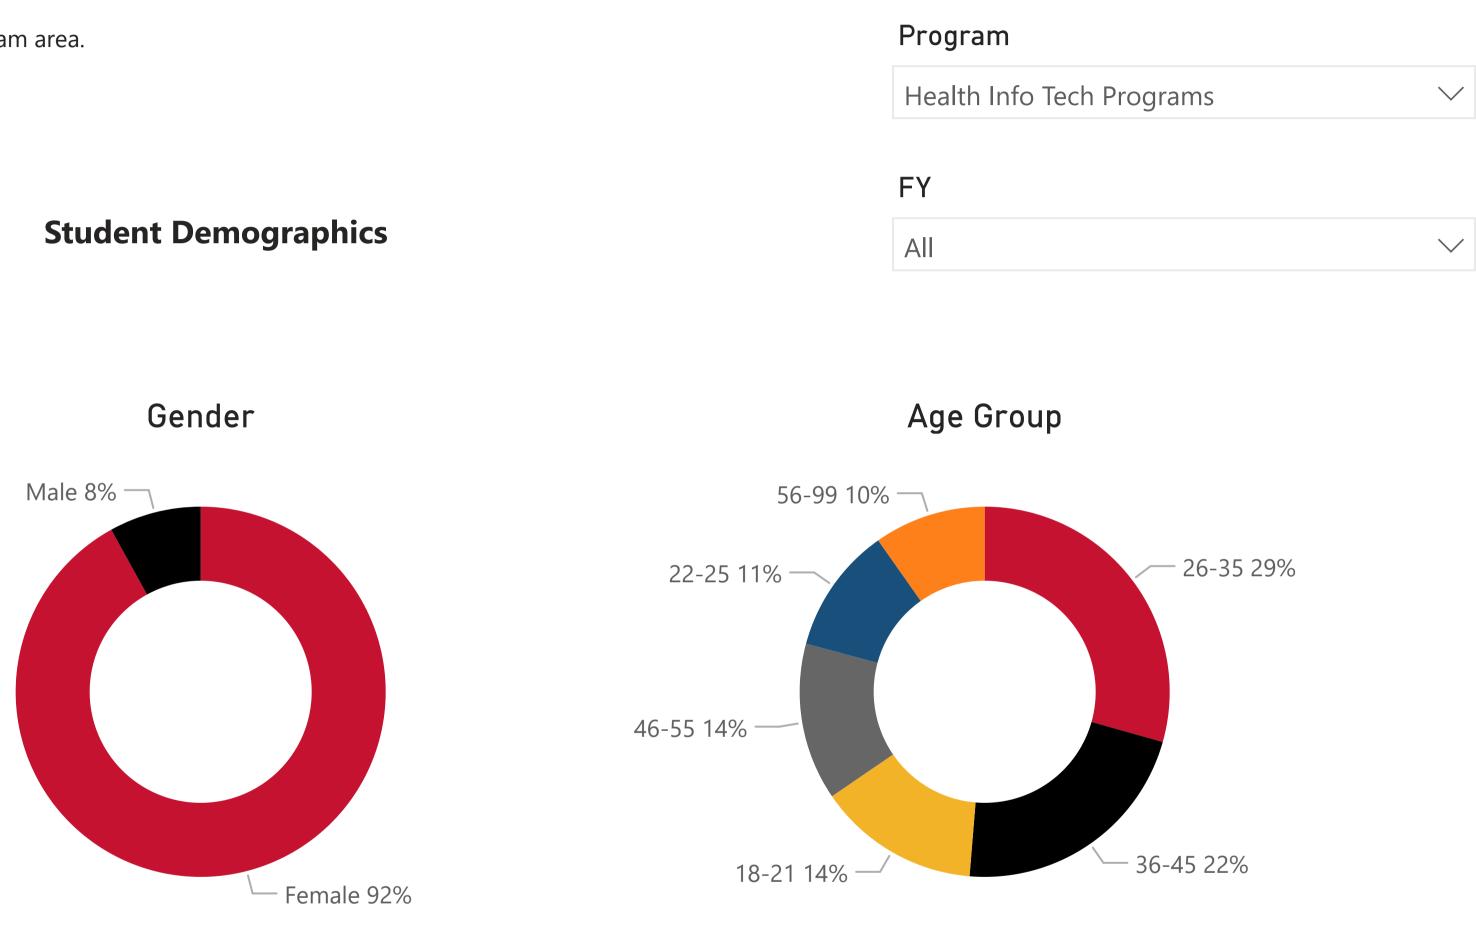

### Program

Health Info Tech Programs

**Data Definition:** Includes students in all degree/certificate programs in the identified program area.

NOTE: All data are aggregated by fiscal year (summer term is included with the following fall and spring terms). Includes only for-credit enrollments. Data for internal use only.