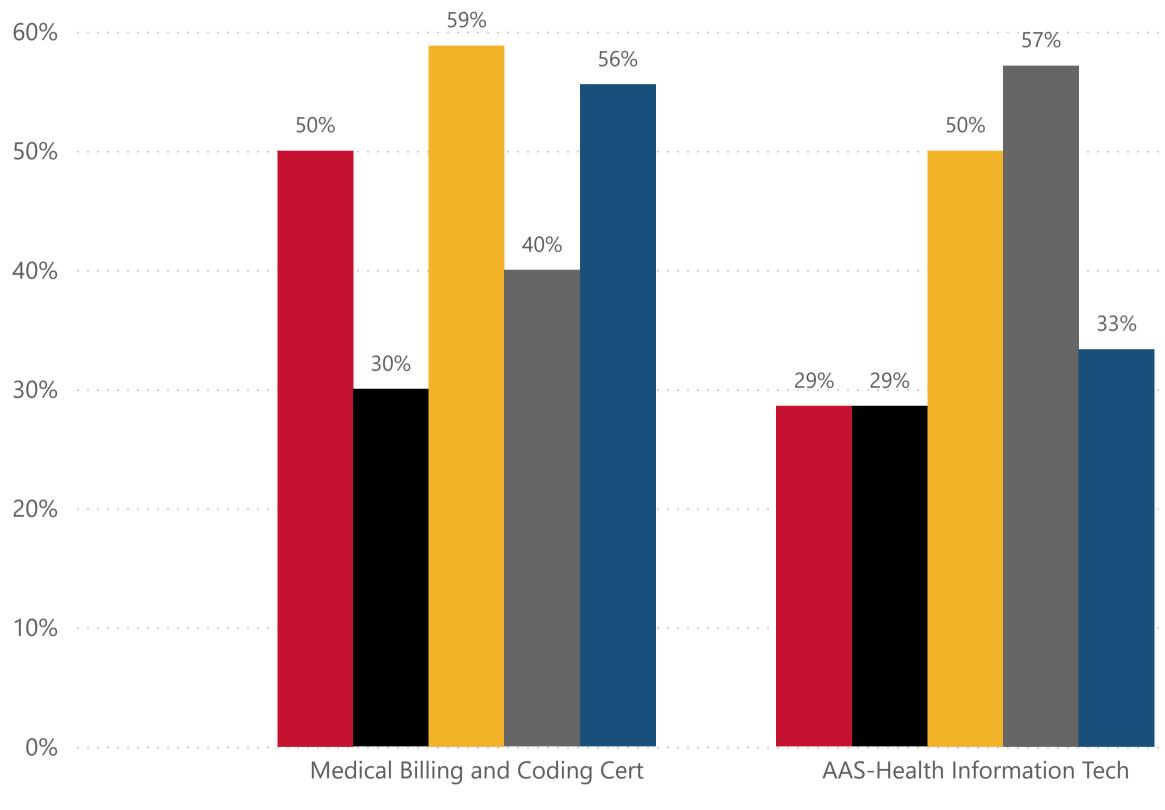

Program

Health Info Tech Programs

Program **Data Definition:** Of the degrees and certifications awarded per fiscal year, the percentage that were completed within 3 years (or 9 terms). Health Info Tech Programs Percentage of Degrees/Certificates Earned within 3 years 59% 56% 50% 50% 50% 40% 33% 30% 29% 29% 0% 0% Medical Billing and Coding Cert AAS-Health Information Tech Healthcare Coding Cert