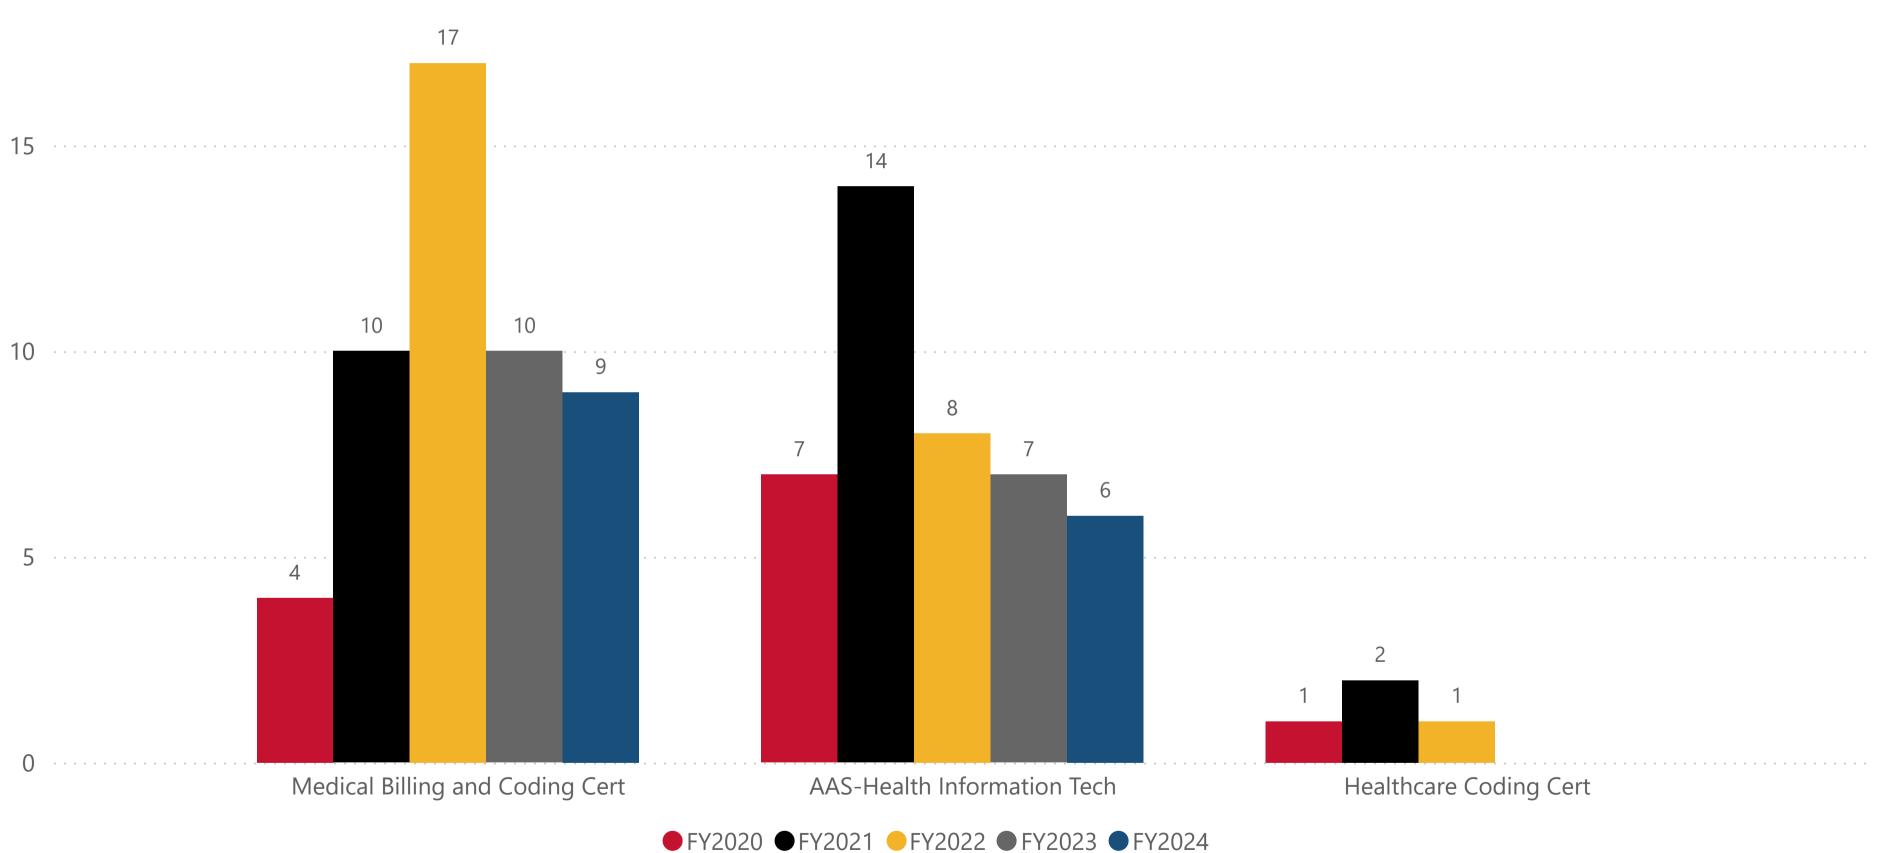

### **Data Definition:** The number of awards by degree and certificate per fiscal year.

## **Degrees/Certificates Awarded**

NOTE: All data are aggregated by fiscal year (summer term is included with the following fall and spring terms). Includes only for-credit enrollments. Data for internal use only.