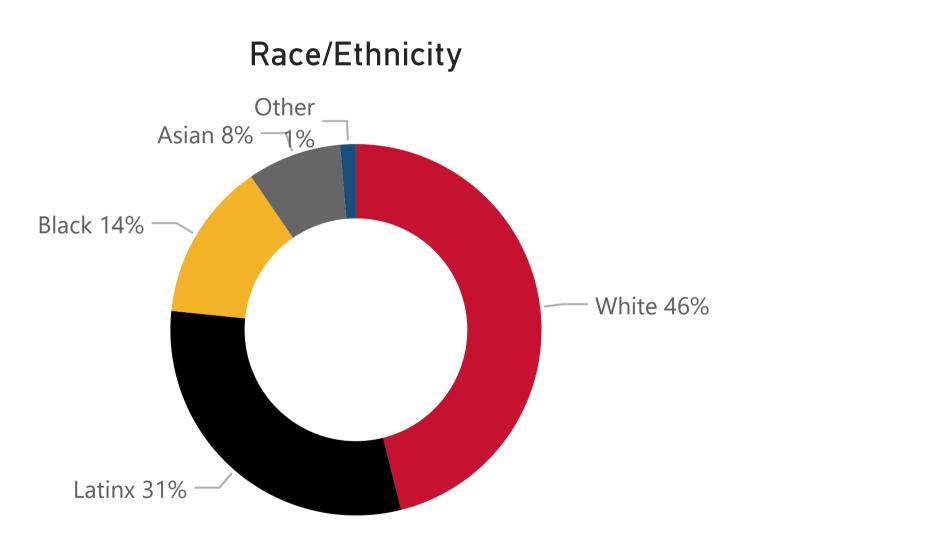

### Program

Health Info Tech Programs

**Data Definition:** Includes students in all degree/certificate programs in the identified program area.

NOTE: All data are aggregated by fiscal year (summer term is included with the following fall and spring terms). Includes only for-credit enrollments. Data for internal use only.