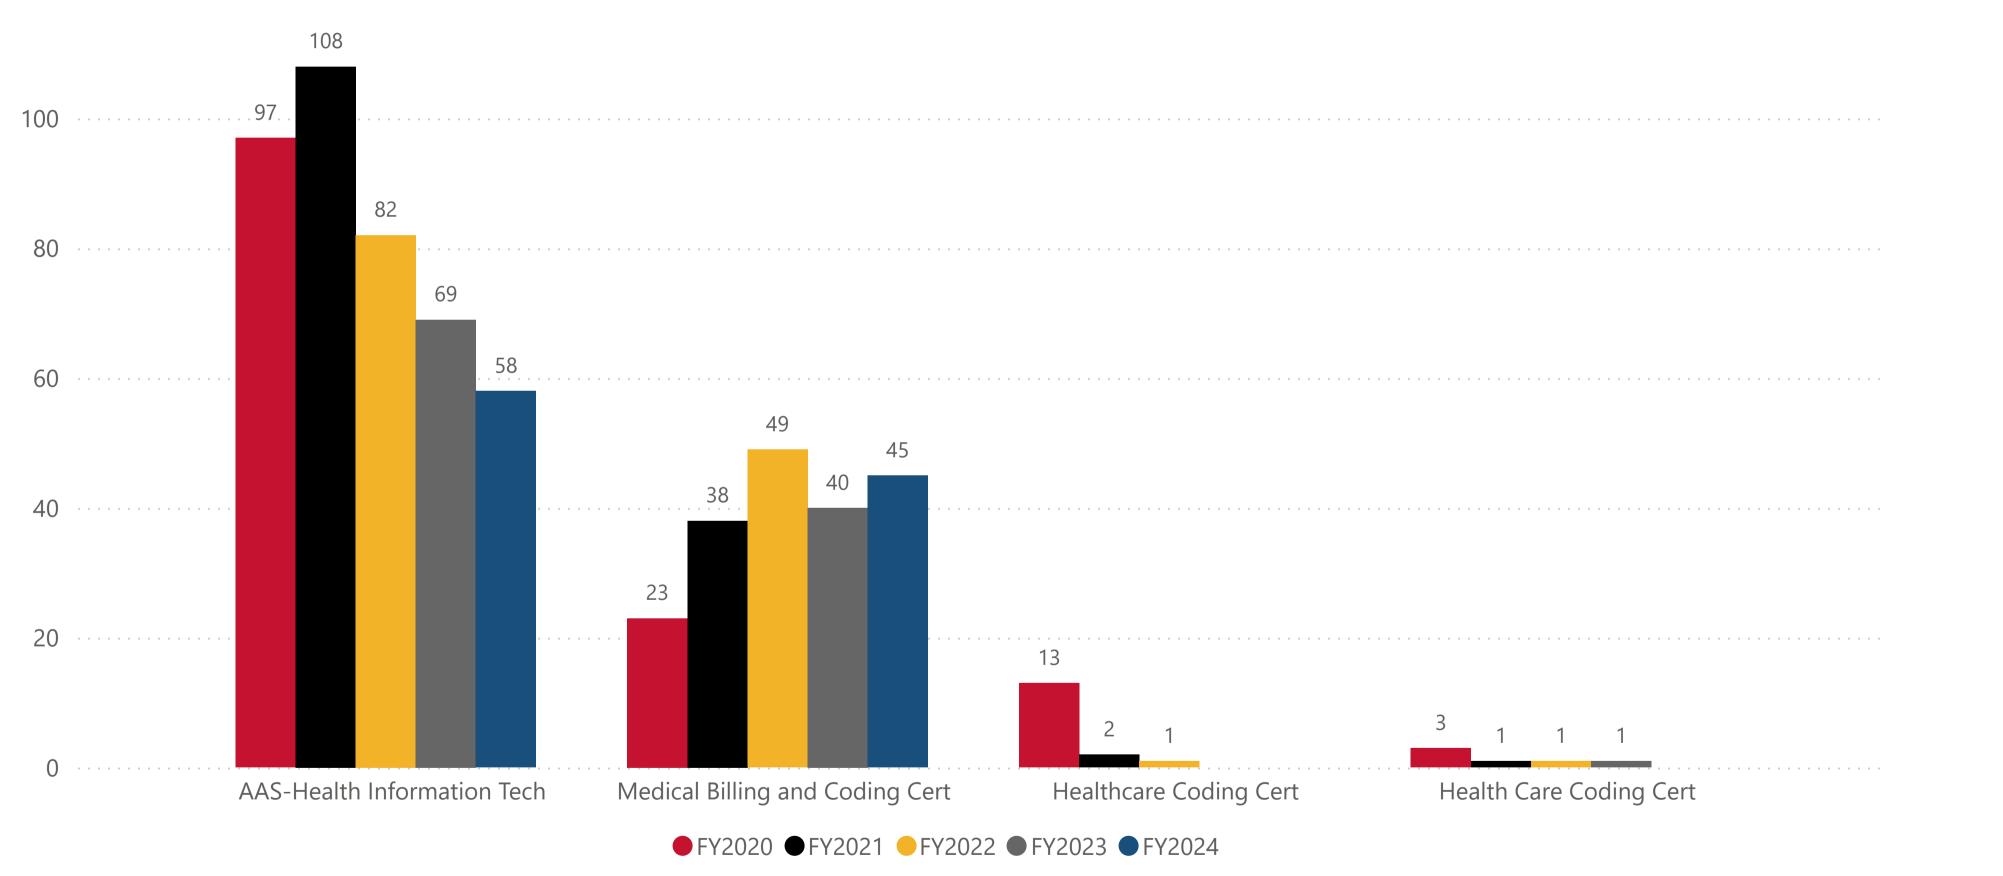

## Program Enrollment Trend

NOTE: All data are aggregated by fiscal year (summer term is included with the following fall and spring terms). Includes only for-credit enrollments. Data for internal use only.

### Program

Health Info Tech Programs

**Data Definition:** Includes students in all degree/certificate programs in the identified program area.

NOTE: All data are aggregated by fiscal year (summer term is included with the following fall and spring terms). Includes only for-credit enrollments. Data for internal use only.