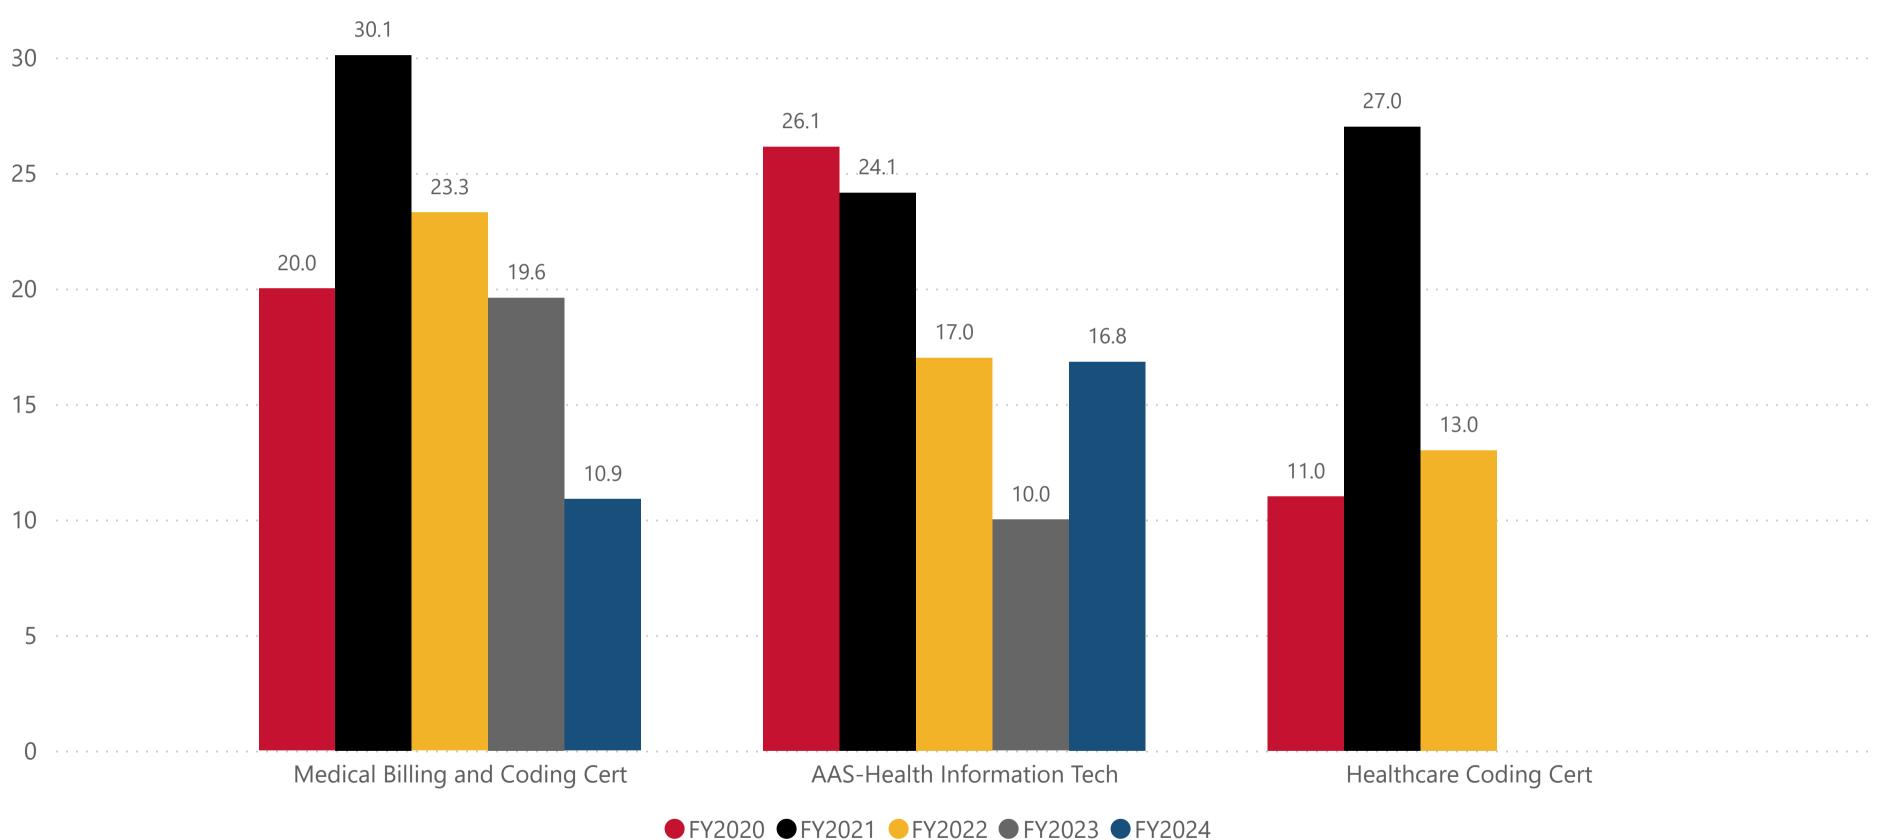

**Data Definition:** For the degrees and certifications awarded per fiscal year, the average number of terms it took for students to complete.

## Average Terms to Degree/Certificate

NOTE: All data are aggregated by fiscal year (summer term is included with the following fall and spring terms). Includes only for-credit enrollments. Data for internal use only.