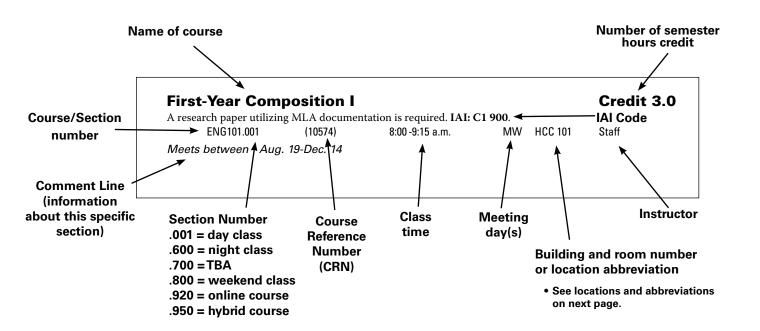

s those are the most likely to transfer.

## **Helpful Tips**

 Some courses do have prerequisites, that is, other courses you must take before enrolling.
 Others, like English and math, require that you prove your skill level through the course placement process.

Visit: waubonsee.edu/placement

 New students will work through the complete enrollment process before registering for courses. Learn more at waubonsee.edu/enroll or see page 62.



The college catalog, accessible online at waubonsee.edu/catalog, lists the courses you need for each degree and certificate offered.

## **Questions?**

New students can work with Admissions

**— (630) 466-5756** 

Returning students can work with the Counseling, Advising and Transfer Center

**- (630) 466-2361** 

## How to Read the Class Schedule



## Will My Course Transfer?

Understanding Illinois Articulation Initiative (IAI) Codes

If you plan on transferring to a four-year college or university in Illinois after Waubonsee, you need to know about the Illinois Articulation Initiative (IAI). The IAI is a major statewide cooperative agreement that eases the transfer process among many Illinois colleges and universities. Waubonsee's curricula for the Associate in Arts (AA) and Associate in Science (AS) degrees conforms to the IAI general education core curriculum. Individual courses approved as part of this core have IAI codes, which are listed in this schedule. IAI also includes major recommendations for the first two years of college in several popular majors.

Mass Communication - MC

Mathematics - MTH

Political Science - PLS