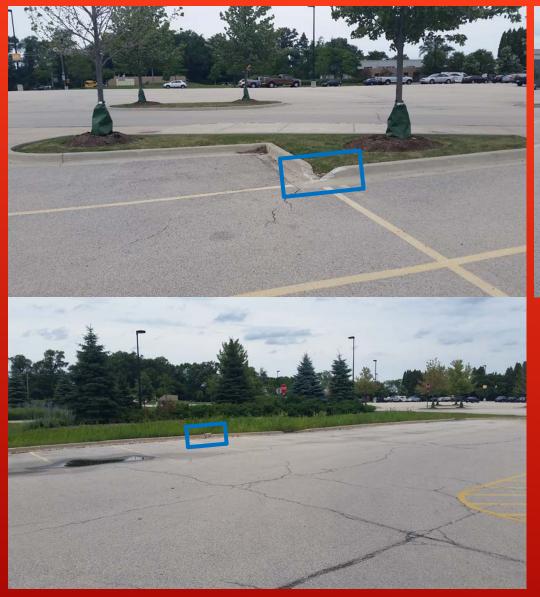

ANCE TO LOT N5



#### NORTHWEST ENTRANCE TO LOT N5

Instead of driving through the lot traffic will be forced onto the campus roads.



CROSSWALK TO OPS BUILDING



## CROSSWALK TO OPS BUILDING

Adding the sidewalk and crosswalks will improve safety by moving the pedestrian traffic out of the intersection and will emphasize the need to watch for pedestrians to drivers.





FAILING SHOULDERS ON WAUBONSEE DRIVE







# LOT S5 (OVERFLOW LOT) WALKING PATH ASPHALT REPAIRS



Asphalt repairs at Southeast end of Circle Drive



Lot N8, adjacent drives, and AKL lot - crack-filling, seal-coating & re-striping







Lot N8, adjacent drives, and AKL lot – crack-filling, seal-coating & re-striping

#### Lot S1 – crack-filling, seal-coating & re-striping







CONCRETE CURB REPLACEMENTS (LOT N8)





CONCRETE CURB REPLACEMENTS (LOT N4)



CONCRETE CURB REPLACEMENTS (CIRCLE DR & LOT S1)





ADD SPILLWAY AT CURB AT SW CORNER OF WAUBONSEE DRIVE & CIRCLE DRIVE





EAST ENTRANCE TO APC BUILDING - REMOVE AND REPLACE SIDEWALK INCLUDING ADA RAMP

# REPLACE DAMAGED OR SETTLED SIDEWALK

South of AUD



Southwest of COL @ Circle





REPLACE DECORATIVE PERMEABLE PAVER CIRCLE OFF SOUTHWEST CORNER OF SCI BUILDING

Decorative paver circle West of SCI



Decorative paver circle North of COL



# REPLACE DAMAGED CURBS AT DECORATIVE PAVER CIRCLES

Large decorative paver circle between SCI, ERK, COL, & AUD



Decorative paver circle East of SCI (Near ERK)



# REPLACE DAMAGED CURBS AT DECORATIVE PAVER CIRCLES

### DECORATIVE INLAYED PAVERS (IN CONCRETE)



Decorative inlayed pavers North of APC bu