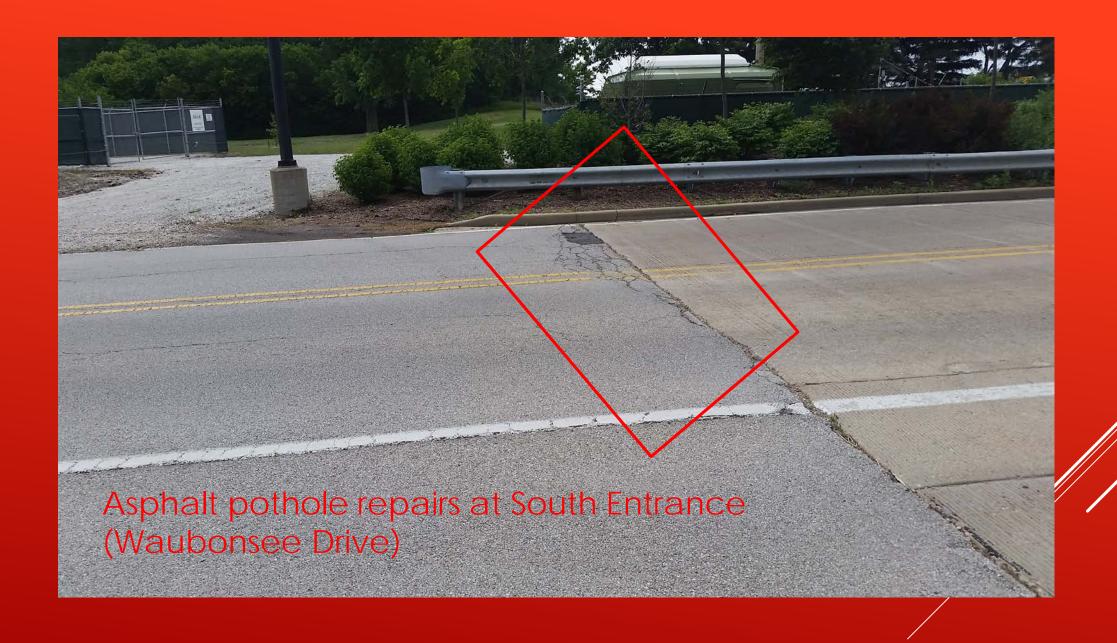

## FY18 PAVEMENT IMPROVEMENTS, REPAIRS, AND MAINTENANCE

Base Bid

### NORTHWEST ENTRANCE TO LOT N5





NORTHWEST ENTRANCE TO LOT N5



#### NORTHWEST ENTRANCE TO LOT N5

Instead of driving through the lot traffic will be forced onto the campus roads.



CROSSWALK TO OPS BUILDING



## CROSSWALK TO OPS BUILDING

Adding the sidewalk and crosswalks will improve safety by moving the pedestrian traffic out of the intersection and will emphasize the need to watch for pedestrians to drivers.





FAILING SHOULDERS ON WAUBONSEE DRIVE







# LOT S5 (OVERFLOW LOT) WALKING PATH ASPHALT REPAIRS



Asphalt repairs at Southeast end of Circle Drive



Lot N8, adjacent drives, and AKL lot - crack-filling, seal-coating & re-striping







Lot N8, adjacent drives, and AKL lot – crack-filling, seal-coating & re-striping

#### Lot S1 – crack-filling, seal-coating & re-striping







CONCRETE CURB REPLACEMENTS (LOT N8)





CONCRETE CURB REPLACEMENTS (LOT N4)



CONCRETE CURB REPLACEMENTS (CIRCLE DR & LOT S1)





ADD SPILLWAY AT CURB AT SW CORNER OF WAUBONSEE DRIVE & CIRCLE DRIVE





EAST ENTRANCE TO APC BUILDING - REMOVE AND REPLACE SIDEWALK INCLUDING ADA RAMP

# REPLACE DAMAGED OR SETTLED SIDEWALK

South of AUD



Southwest of COL @ Circle





REPLACE DECORATIVE PERMEABLE PAVER CIRCLE OFF SOUTHWEST CORNER OF SCI BUILDING

D