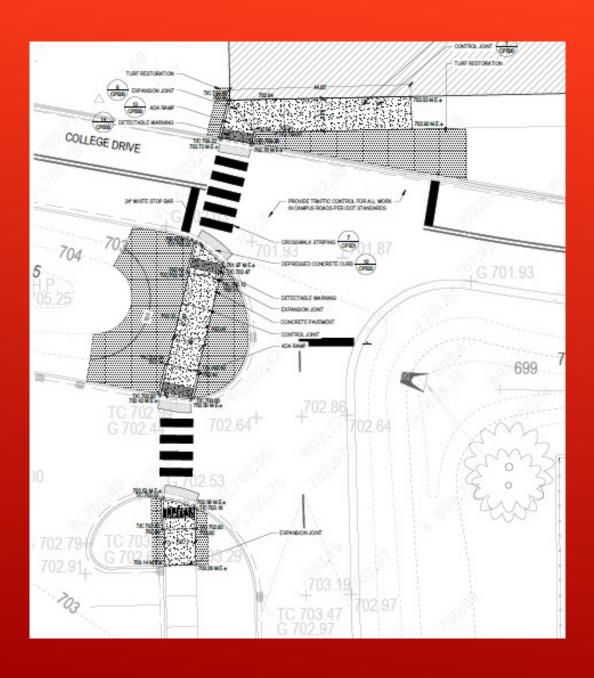

## CROSSWALK TO OPS BUILDING

Adding the sidewalk and crosswalks will improve safety by moving the pedestrian traffic out of the intersection and will emphasize the need to watch for pedestrians to drivers.