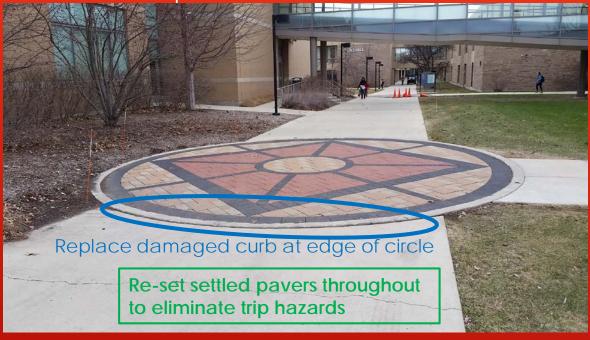

# REPLACE DAMAGED CURBS AT DECORATIVE PAVER CIRCLES

Large decorative paver circle between SCI, ERK, COL, & AUD

Decorative paver circle East of SCI (Near ERK)

# REPLACE DAMAGED CURBS AT DECORATIVE PAVER CIRCLES