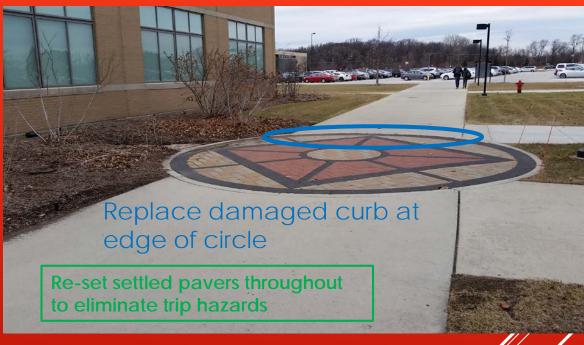

# REPLACE DAMAGED CURBS AT DECORATIVE PAVER CIRCLES

Large decorative paver circle between SCI, ERK, COL, & AUD

Decorative paver circle East of SCI (Near ERK)

# REPLACE DAMAGED CURBS AT DECORATIVE PAVER CIRCLES