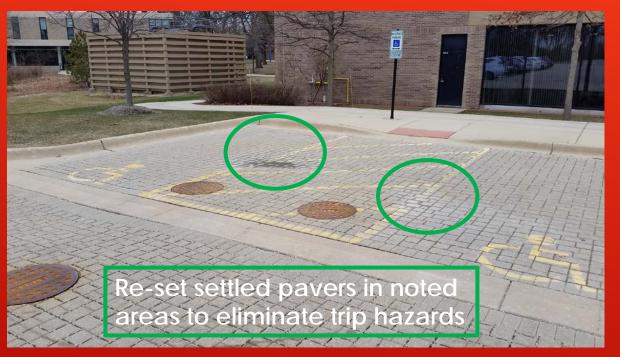

S AT DECORATIVE PAVER CIRCLES

Large decorative paver circle between SCI, ERK, COL, & AUD



Decorative paver circle East of SCI (Near ERK)



# REPLACE DAMAGED CURBS AT DECORATIVE PAVER CIRCLES

### DECORATIVE INLAYED PAVERS (IN CONCRETE)



Decorative inlayed pavers North of APC building



Decorative inlayed pavers West of APC building



Note: See slide 21 for a picture of the decorative circle at the Southwest corner of COL

DECORATIVE INLAYED PAVERS (IN CONÇRETE)

#### Decorative paver half circle North of SCI



Note: For other decorative paver areas:

- Circle West of SCI See slide 23
- Circle Ease of SCI (near ERK) –
   See slide 24
- Large circle between COL, SCI, ERK, & COL – See slide 24
- Circle at North entrance to COL
   See slide 23

### DECORATIVE PERMEABLE PAVER CIRCLES





### SETTLED & DAMAGED PAVERS IN LOT N1





# AURORA DOWNTOWN CAMPUS SETTLED PAVER REPAIRS





# AURORA DOWNTOWN CAMPUS SETTLED PAVER REPAIRS





# AURORA DOWNTOWN CAMPUS SETTLED PAVER REPAIRS

## FY18 PAVEMENT IMPROVEMENTS, REPAIRS, AND MAINTENANCE

Bid Alternates



### OPS BUILDING LOADING DOCK



### PLANO CAMPUS SETTLED PAVER REPAIRS

### PLANO CAMPUS SETTLED PAVER REPAIRS







PLANO CAMPUS SETTLED PAVER REPAIRS