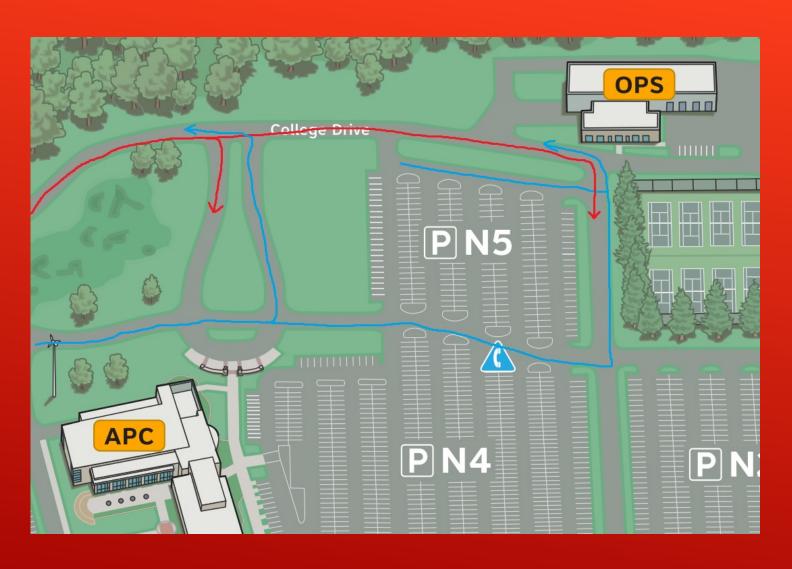

### NORTHWEST ENTRANCE TO LOT N5

NORTHWEST ENTRANCE TO LOT N5

#### NORTHWEST ENTRANCE TO LOT N5

Instead of driving through the lot traffic will be forced onto the campus roads.

CROSSWALK TO OPS BUILDING