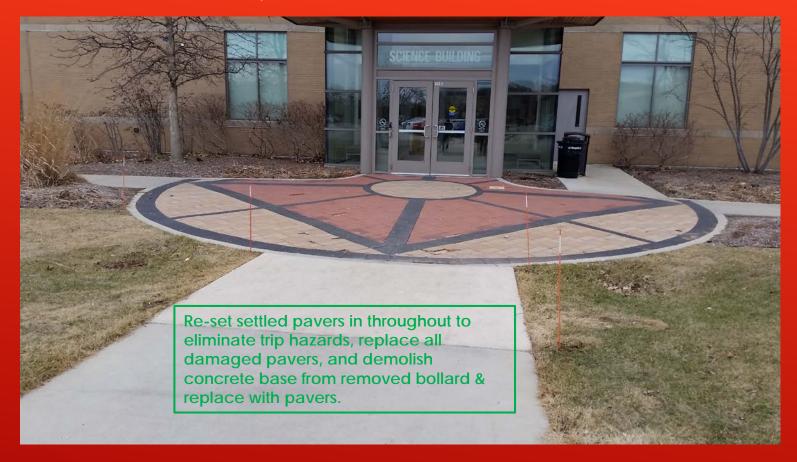

#### Decorative paver half circle North of SCI

Note: For other decorative paver areas:

- Circle West of SCI See slide 23
- Circle Ease of SCI (near ERK) –
   See slide 24
- Large circle between COL, SCI, ERK, & COL – See slide 24
- Circle at North entrance to COL
   See slide 23