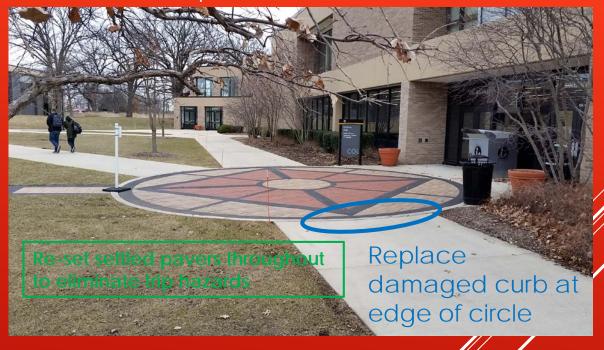

# REPLACE DAMAGED CURBS AT DECORATIVE PAVER CIRCLES

Large decorative paver circle between SCI, ERK, COL, & AUD

Decorative paver circle East of SCI (Near ERK)

# REPLACE DAMAGED CURBS AT DECORATIVE PAVER CIRCLES