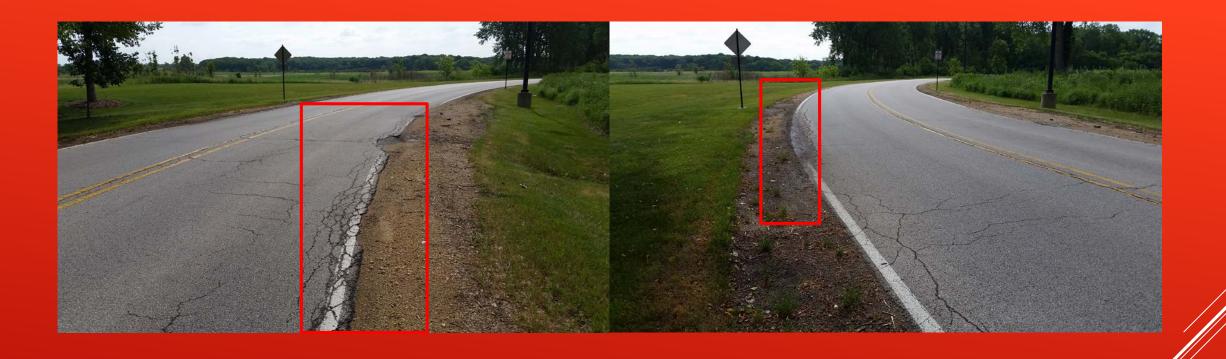

## FY18 PAVEMENT IMPROVEMENTS, REPAIRS, AND MAINTENANCE

Base Bid

### NORTHWEST ENTRANCE TO LOT N5





NORTHWEST ENTRANCE TO LOT N5



#### NORTHWEST ENTRANCE TO LOT N5

Instead of driving through the lot traffic will be forced onto the campus roads.



CROSSWALK TO OPS BUILDING



## CROSSWALK TO OPS BUILDING

Adding the sidewalk and crosswalks will improve safety by moving the pedestrian traffic out of the intersection and will emphasize the need to watch for pedestrians to drivers.





FAILING SHOULDERS ON WAUBONSEE DRIVE







# LOT S5 (OVERFLOW LOT) WALKING PATH ASPHALT REPAIRS



Asphalt repairs at Southeast end of Circle Drive



Lot N8, adjacent drives, and AKL lot - crack-filling, seal-coating & re-striping







Lot N8, adjacent drives, and AKL lot – crack-filling, seal-coating & re-striping

#### Lot S1 – crack-filling, seal-coating & re-striping







CONCRETE CURB REPLACEMENTS (LOT N8)





CONCRETE CURB REPLACEMENTS (LOT N4)



CONCRETE CURB REPLACEMENTS (CIRCLE DR & LOT S1)





ADD SPILLWAY AT CURB AT SW CORNER OF WAUBONSEE DRIVE & CIRCLE DRIVE





EAST ENTRANCE TO APC BUILDING - REMOVE AND REPLACE SIDEWALK INCLUDING ADA RAMP

# REPLACE DAMAGED OR SETTLED SIDEWALK

South of AUD



Southwest of COL @ Circle





REPLACE DECORATIVE PERMEABLE PAVER CIRCLE