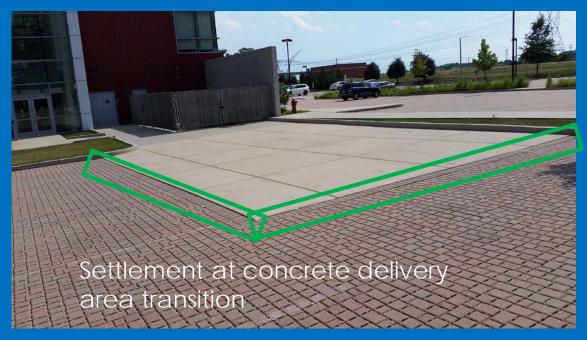

rative circle at the Southwest corner of COL

DECORATIVE INLAYED PAVERS (IN CONÇRETE)

#### Decorative paver half circle North of SCI



Note: For other decorative paver areas:

- Circle West of SCI See slide 23
- Circle Ease of SCI (near ERK) –
   See slide 24
- Large circle between COL, SCI, ERK, & COL – See slide 24
- Circle at North entrance to COL
   See slide 23

### DECORATIVE PERMEABLE PAVER CIRCLES





### SETTLED & DAMAGED PAVERS IN LOT N1





# AURORA DOWNTOWN CAMPUS SETTLED PAVER REPAIRS





# AURORA DOWNTOWN CAMPUS SETTLED PAVER REPAIRS





# AURORA DOWNTOWN CAMPUS SETTLED PAVER REPAIRS

## FY18 PAVEMENT IMPROVEMENTS, REPAIRS, AND MAINTENANCE

Bid Alternates



### OPS BUILDING LOADING DOCK



### PLANO CAMPUS SETTLED PAVER REPAIRS

### PLANO CAMPUS SETTLED PAVER REPAIRS







PLANO CAMPUS SETTLED PAVER REPAIRS