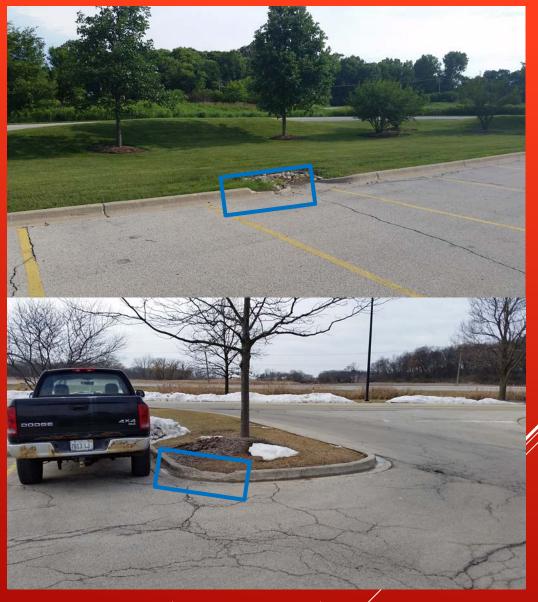

### NORTHWEST ENTRANCE TO LOT N5

NORTHWEST ENTRANCE TO LOT N5

#### NORTHWEST ENTRANCE TO LOT N5

Instead of driving through the lot traffic will be forced onto the campus roads.

CROSSWALK TO OPS BUILDING