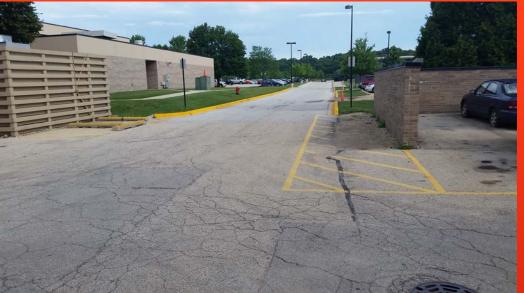

## CROSSWALK TO OPS BUILDING

Adding the sidewalk and crosswalks will improve safety by moving the pedestrian traffic out of the intersection and will emphasize the need to watch for pedestrians to drivers.