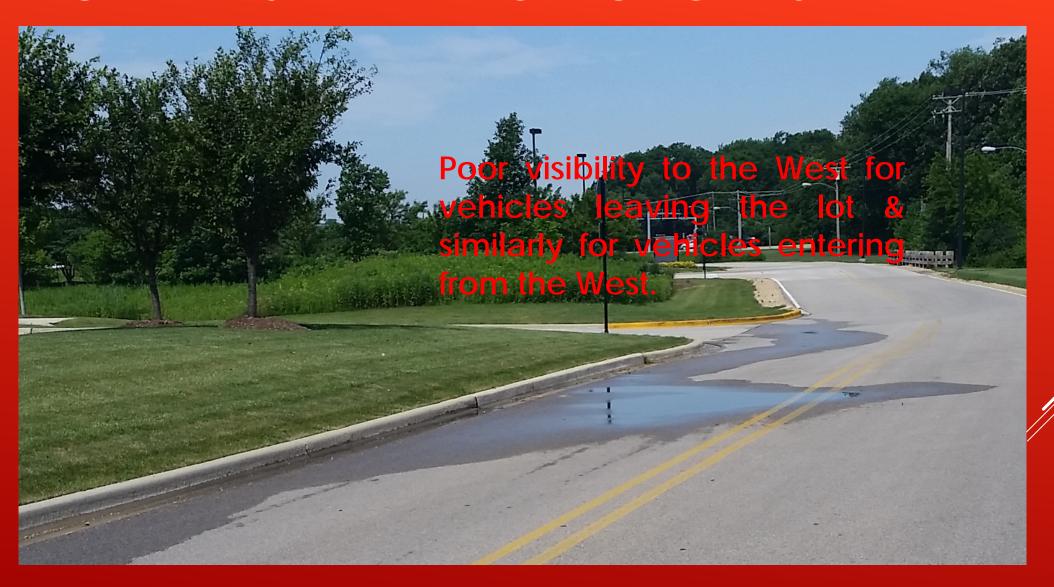

### NORTHWEST ENTRANCE TO LOT N5

NORTHWEST ENTRANCE TO LOT N5

#### NORTHWEST ENTRANCE TO LOT N5

Instead of driving through the lot traffic will be forced onto the campus roads.

CROSSWALK TO OPS BUILDING