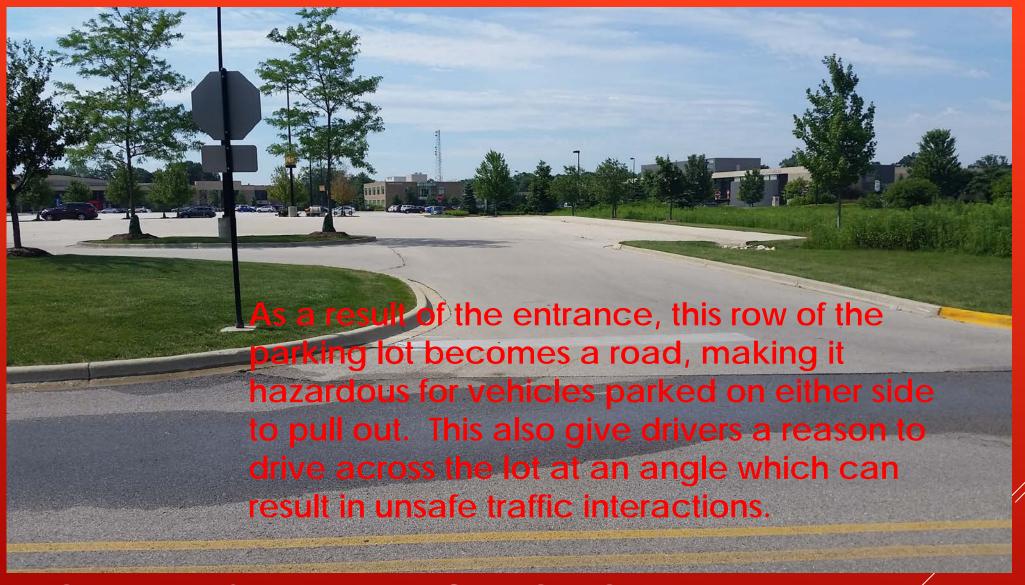

### NORTHWEST ENTRANCE TO LOT N5

NORTHWEST ENTRANCE TO LOT N5

#### NORTHWEST ENTRANCE TO LOT N5

Instead of driving through the lot traffic will be forced onto the campus roads.

CROSSWALK TO OPS BUILDING