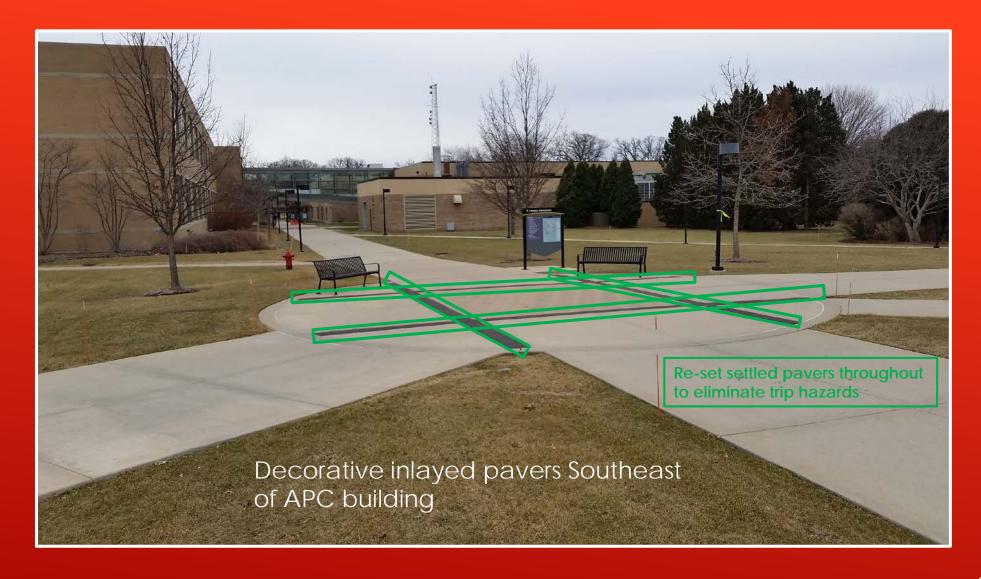

### DECORATIVE INLAYED PAVERS (IN CONCRETE)

Decorative inlayed pavers North of APC building

Decorative inlayed pavers West of APC building

Note: See slide 21 for a picture of the decorative circle at the Southwest corner of COL

DECORATIVE INLAYED PAVERS (IN CONÇRETE)