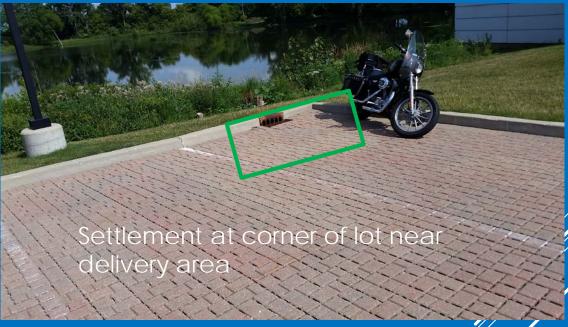

tive circle at the Southwest corner of COL

DECORATIVE INLAYED PAVERS (IN CONÇRETE)

#### Decorative paver half circle North of SCI



Note: For other decorative paver areas:

- Circle West of SCI See slide 23
- Circle Ease of SCI (near ERK) –
   See slide 24
- Large circle between COL, SCI, ERK, & COL – See slide 24
- Circle at North entrance to COL
   See slide 23

### DECORATIVE PERMEABLE PAVER CIRCLES





### SETTLED & DAMAGED PAVERS IN LOT N1





# AURORA DOWNTOWN CAMPUS SETTLED PAVER REPAIRS





# AURORA DOWNTOWN CAMPUS SETTLED PAVER REPAIRS





# AURORA DOWNTOWN CAMPUS SETTLED PAVER REPAIRS

## FY18 PAVEMENT IMPROVEMENTS, REPAIRS, AND MAINTENANCE

Bid Alternates



### OPS BUILDING LOADING DOCK



### PLANO CAMPUS SETTLED PAVER REPAIRS

### PLANO CAMPUS SETTLED PAVER REPAIRS







PLANO CAMPUS SETTLED PAVER REPAIRS