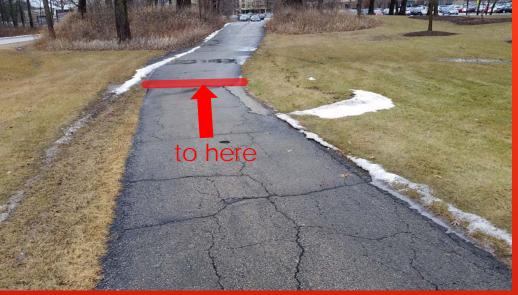

### NORTHWEST ENTRANCE TO LOT N5

NORTHWEST ENTRANCE TO LOT N5

#### NORTHWEST ENTRANCE TO LOT N5

Instead of driving through the lot traffic will be forced onto the campus roads.

CROSSWALK TO OPS BUILDING