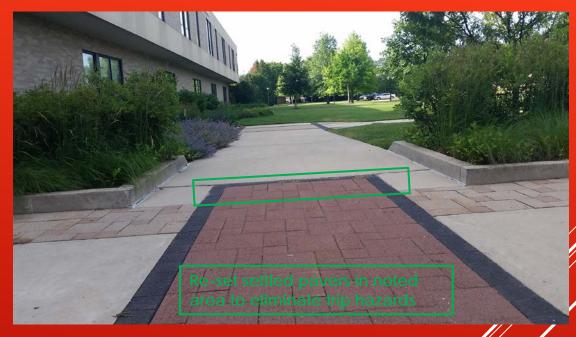

# REPLACE DAMAGED OR SETTLED SIDEWALK

South of AUD

Southwest of COL @ Circle

REPLACE DECORATIVE PERMEABLE PAVER CIRCLE OFF SOUTHWEST CORNER OF SCI BUILDING

Decorative paver circle West of SCI

Decorative paver circle North of COL