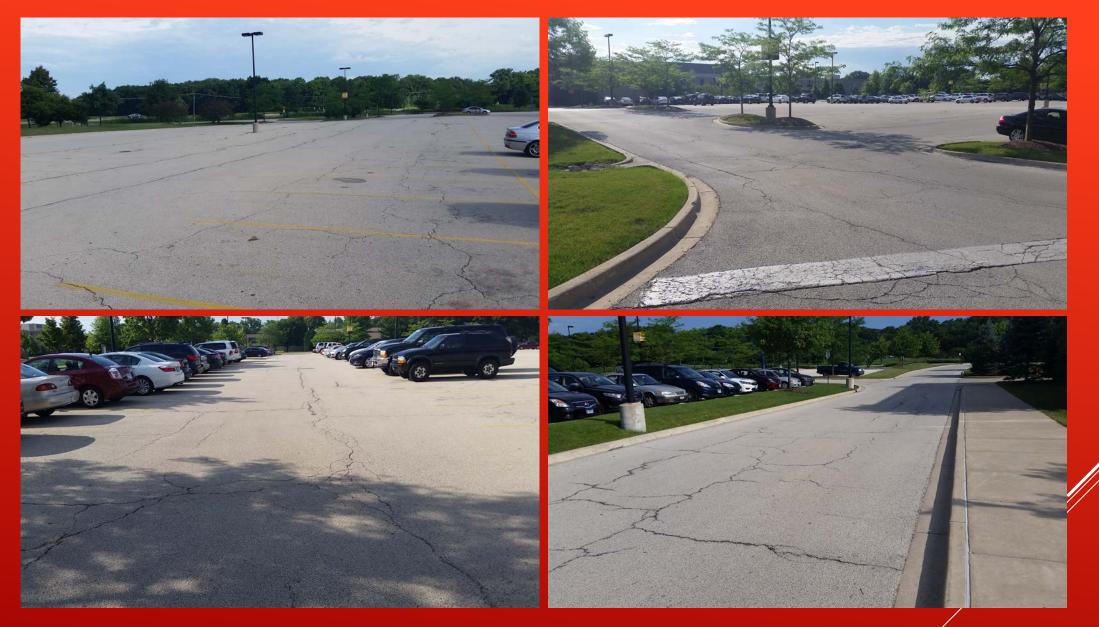

#### Lot S1 – crack-filling, seal-coating & re-striping

CONCRETE CURB REPLACEMENTS (LOT N8)

CONCRETE CURB REPLACEMENTS (LOT N4)

CONCRETE CURB REPLACEMENTS (CIRCLE DR & LOT S1)

ADD SPILLWAY AT CURB AT SW CORNER OF WAUBONSEE DRIVE & CIRCLE DRIVE