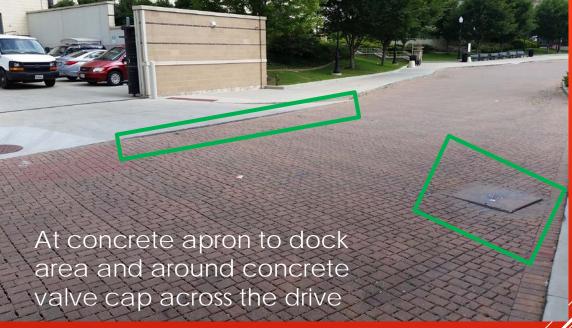

ative paver circle East of SCI (Near ERK)



# REPLACE DAMAGED CURBS AT DECORATIVE PAVER CIRCLES

### DECORATIVE INLAYED PAVERS (IN CONCRETE)



Decorative inlayed pavers North of APC building



Decorative inlayed pavers West of APC building



Note: See slide 21 for a picture of the decorative circle at the Southwest corner of COL

DECORATIVE INLAYED PAVERS (IN CONÇRETE)

#### Decorative paver half circle North of SCI



Note: For other decorative paver areas:

- Circle West of SCI See slide 23
- Circle Ease of SCI (near ERK) –
   See slide 24
- Large circle between COL, SCI, ERK, & COL – See slide 24
- Circle at North entrance to COL
   See slide 23

### DECORATIVE PERMEABLE PAVER CIRCLES





### SETTLED & DAMAGED PAVERS IN LOT N1





# AURORA DOWNTOWN CAMPUS SETTLED PAVER REPAIRS





# AURORA DOWNTOWN CAMPUS SETTLED PAVER REPAIRS





# AURORA DOWNTOWN CAMPUS SETTLED PAVER REPAIRS

## FY18 PAVEMENT IMPROVEMENTS, REPAIRS, AND MAINTENANCE

Bid Alternates



### OPS BUILDING LOADING DOCK



### PLANO CAMPUS SETTLED PAVER REPAIRS

### PLANO CAMPUS SETTLED PAVER REPAIRS







PLANO CAMPUS SETTLED PAVER REPAIRS