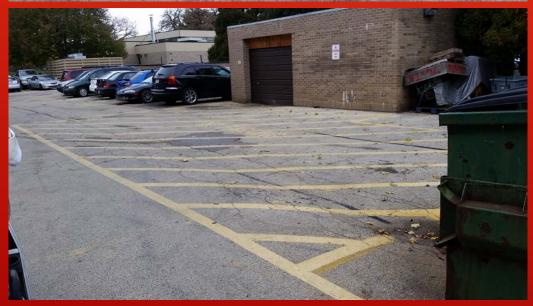

#### Lot S1 – crack-filling, seal-coating & re-striping

CONCRETE CURB REPLACEMENTS (LOT N8)

CONCRETE CURB REPLACEMENTS (LOT N4)

CONCRETE CURB REPLACEMENTS (CIRCLE DR & LOT S1)

ADD SPILLWAY AT CURB AT SW CORNER OF WAUBONSEE DRIVE & CIRCLE DRIVE