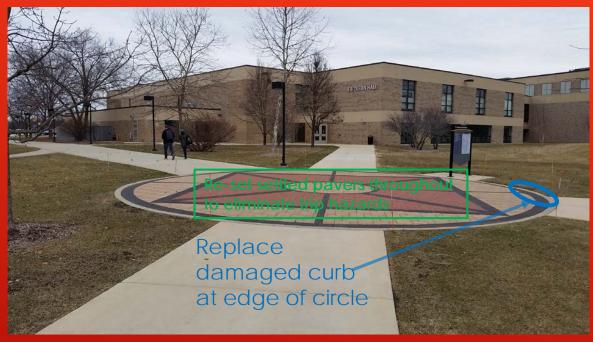

# REPLACE DAMAGED CURBS AT DECORATIVE PAVER CIRCLES

Large decorative paver circle between SCI, ERK, COL, & AUD

Decorative paver circle East of SCI (Near ERK)

# REPLACE DAMAGED CURBS AT DECORATIVE PAVER CIRCLES