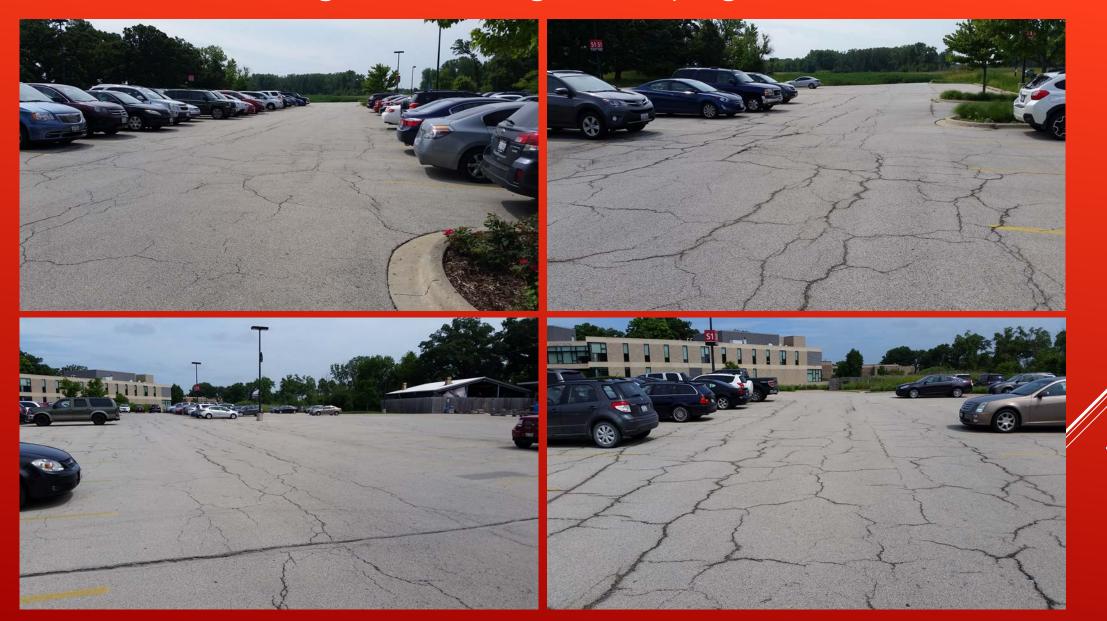

# LOT S5 (OVERFLOW LOT) WALKING PATH ASPHALT REPAIRS

Asphalt repairs at Southeast end of Circle Drive

Lot N8, adjacent drives, and AKL lot - crack-filling, seal-coating & re-striping

Lot N8, adjacent drives, and AKL lot – crack-filling, seal-coating & re-striping

#### Lot S1 – crack-filling, seal-coating & re-striping

CONCRETE CURB REPLACEMENTS (LOT N8)

CONCRETE CURB REPLACEMENTS (LOT N4)

CONCRETE CURB REPLACEMENTS (CIRCLE DR & LOT S1)

ADD SPILLWAY AT CURB AT SW CORNER OF WAUBONSEE DRIVE & CIRCLE DRIVE