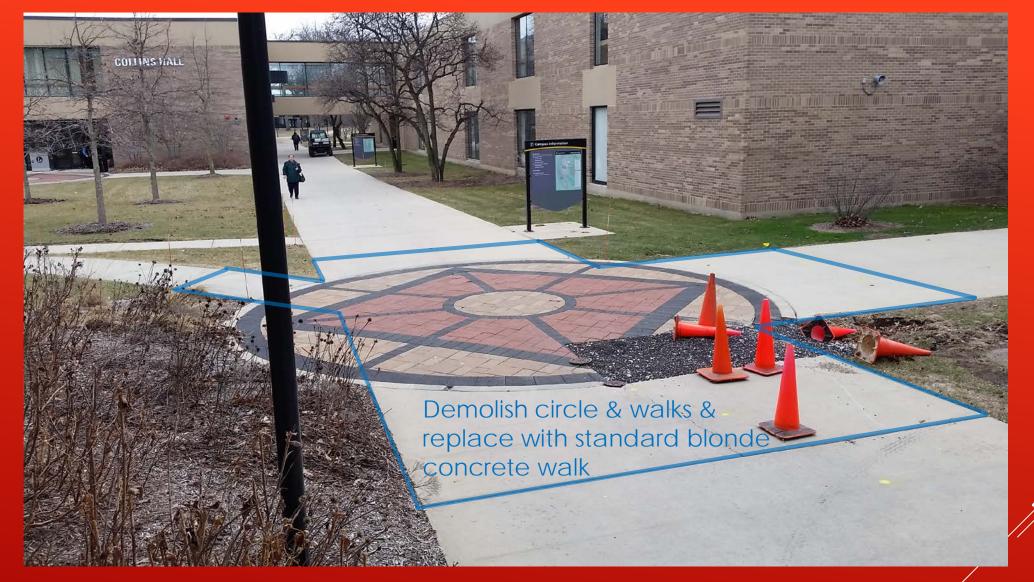

### DECORATIVE INLAYED PAVERS (IN CONCRETE)

Decorative inlayed pavers North of APC building

Decorative inlayed pavers West of APC building

Note: See slide 21 for a picture of the decorative circle at the Southwest corner of COL