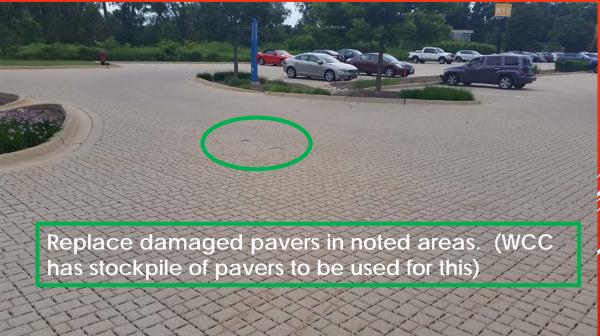

AT DECORATIVE PAVER CIRCLES

Large decorative paver circle between SCI, ERK, COL, & AUD



Decorative paver circle East of SCI (Near ERK)



# REPLACE DAMAGED CURBS AT DECORATIVE PAVER CIRCLES

### DECORATIVE INLAYED PAVERS (IN CONCRETE)



Decorative inlayed pavers North of APC building



Decorative inlayed pavers West of APC building



Note: See slide 21 for a picture of the decorative circle at the Southwest corner of COL

DECORATIVE INLAYED PAVERS (IN CONÇRETE)

#### Decorative paver half circle North of SCI



Note: For other decorative paver areas:

- Circle West of SCI See slide 23
- Circle Ease of SCI (near ERK) –
   See slide 24
- Large circle between COL, SCI, ERK, & COL – See slide 24
- Circle at North entrance to COL
   See slide 23

### DECORATIVE PERMEABLE PAVER CIRCLES





### SETTLED & DAMAGED PAVERS IN LOT N1





# AURORA DOWNTOWN CAMPUS SETTLED PAVER REPAIRS





# AURORA DOWNTOWN CAMPUS SETTLED PAVER REPAIRS





# AURORA DOWNTOWN CAMPUS SETTLED PAVER REPAIRS

## FY18 PAVEMENT IMPROVEMENTS, REPAIRS, AND MAINTENANCE

Bid Alternates



### OPS BUILDING LOADING DOCK



### PLANO CAMPUS SETTLED PAVER REPAIRS

### PLANO CAMPUS SETTLED PAVER REPAIRS







PLANO CAMPUS SETTLED PAVER REPAIRS