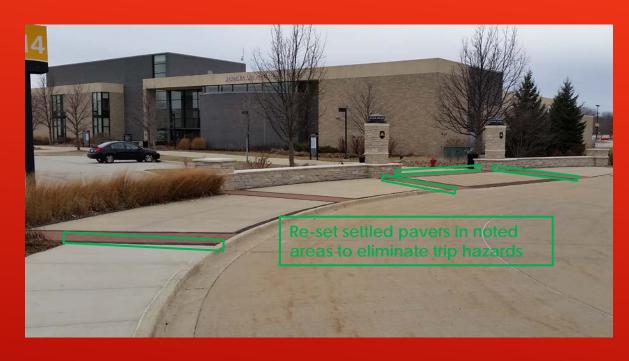

# REPLACE DAMAGED OR SETTLED SIDEWALK

South of AUD

Southwest of COL @ Circle

REPLACE DECORATIVE PERMEABLE PAVER CIRCLE OFF SOUTHWEST CORNER OF SCI BUILDING

Decorative paver circle West of SCI

Decorative paver circle North of COL