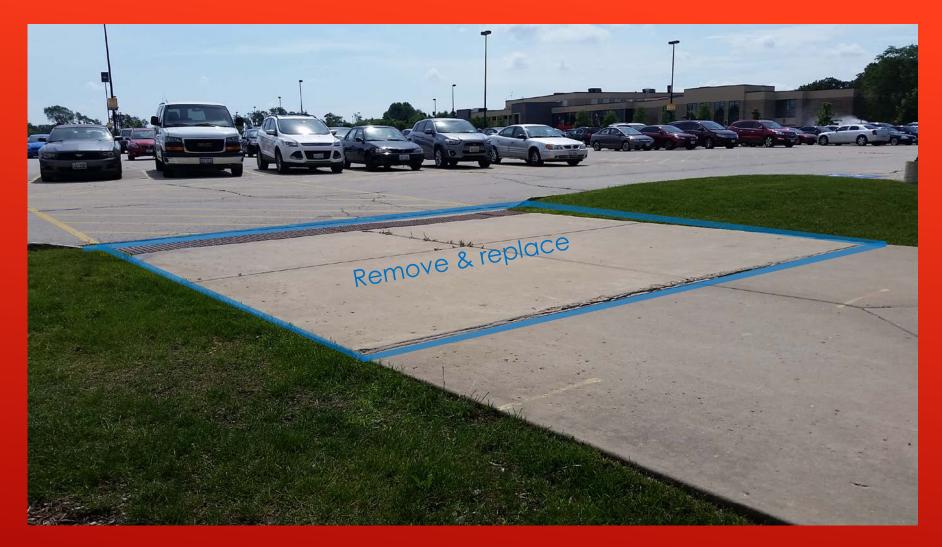

# REPLACE DAMAGED OR SETTLED SIDEWALK

South of AUD

Southwest of COL @ Circle

REPLACE DECORATIVE PERMEABLE PAVER CIRCLE OFF SOUTHWEST CORNER OF SCI BUILDING

Decorative paver circle West of SCI

Decorative paver circle North of COL