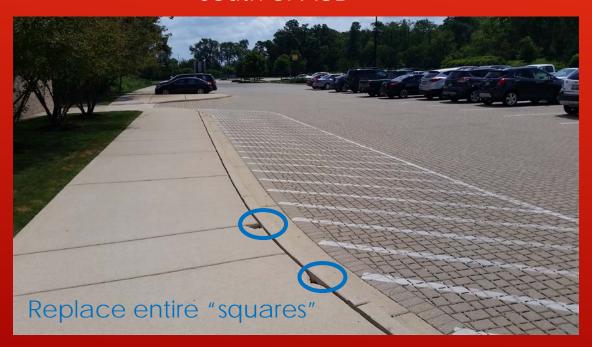

# REPLACE DAMAGED CURBS AT DECORATIVE PAVER CIRCLES

Large decorative paver circle between SCI, ERK, COL, & AUD

Decorative paver circle East of SCI (Near ERK)