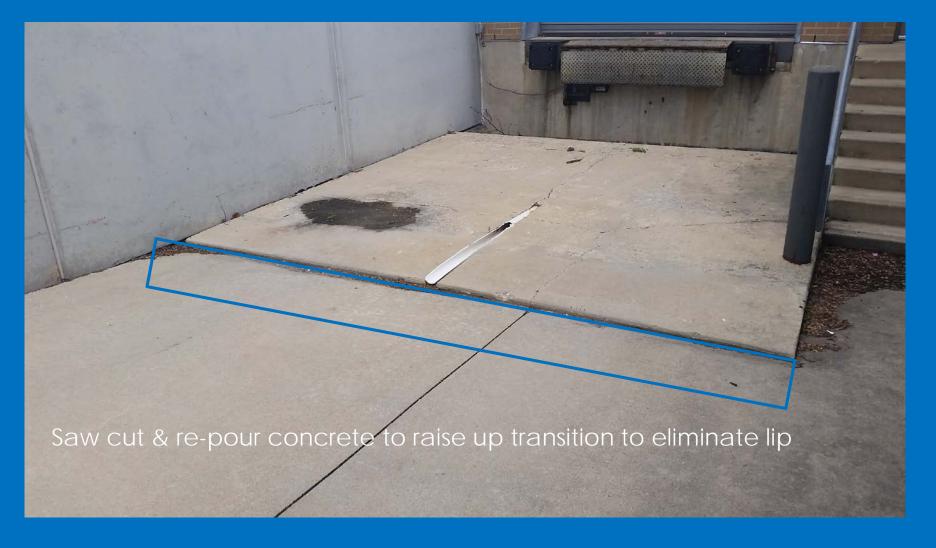

h of APC building



Decorative inlayed pavers West of APC building



Note: See slide 21 for a picture of the decorative circle at the Southwest corner of COL

DECORATIVE INLAYED PAVERS (IN CONÇRETE)

#### Decorative paver half circle North of SCI



Note: For other decorative paver areas:

- Circle West of SCI See slide 23
- Circle Ease of SCI (near ERK) –
   See slide 24
- Large circle between COL, SCI, ERK, & COL – See slide 24
- Circle at North entrance to COL
   See slide 23

### DECORATIVE PERMEABLE PAVER CIRCLES





### SETTLED & DAMAGED PAVERS IN LOT N1





# AURORA DOWNTOWN CAMPUS SETTLED PAVER REPAIRS





# AURORA DOWNTOWN CAMPUS SETTLED PAVER REPAIRS





# AURORA DOWNTOWN CAMPUS SETTLED PAVER REPAIRS

## FY18 PAVEMENT IMPROVEMENTS, REPAIRS, AND MAINTENANCE

Bid Alternates



### OPS BUILDING LOADING DOCK



### PLANO CAMPUS SETTLED PAVER REPAIRS

### PLANO CAMPUS SETTLED PAVER REPAIRS







PLANO CAMPUS SETTLED PAVER REPAIRS