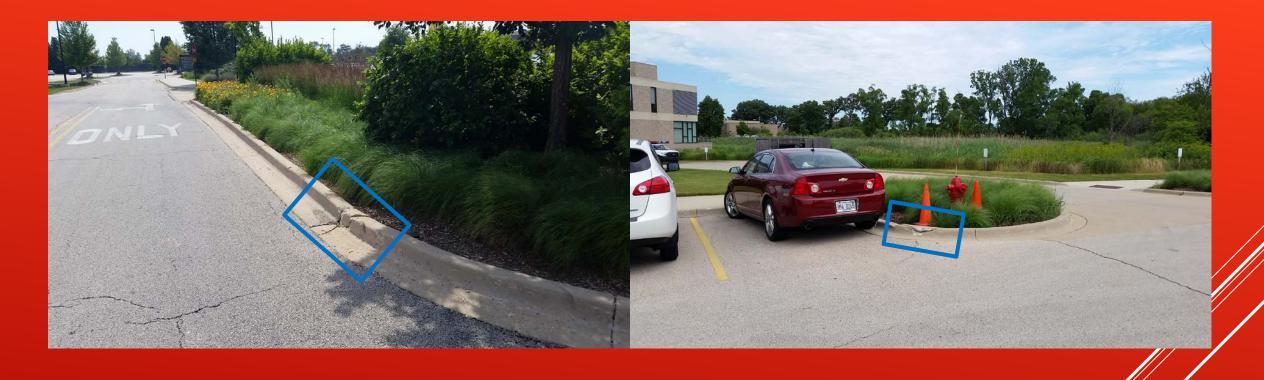

### NORTHWEST ENTRANCE TO LOT N5

NORTHWEST ENTRANCE TO LOT N5

#### NORTHWEST ENTRANCE TO LOT N5

Instead of driving through the lot traffic will be forced onto the campus roads.

CROSSWALK TO OPS BUILDING