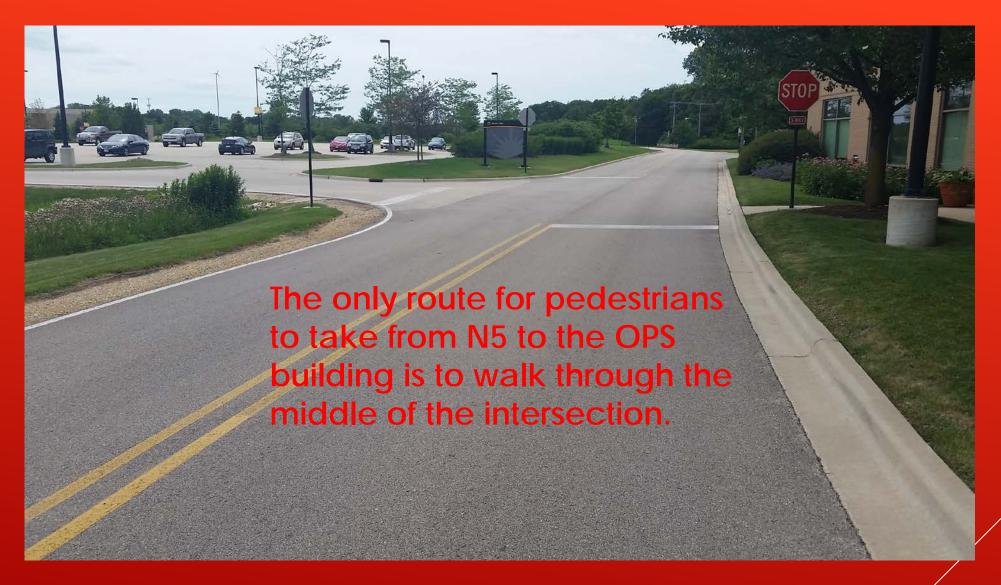

## CROSSWALK TO OPS BUILDING

Adding the sidewalk and crosswalks will improve safety by moving the pedestrian traffic out of the intersection and will emphasize the need to watch for pedestrians to drivers.