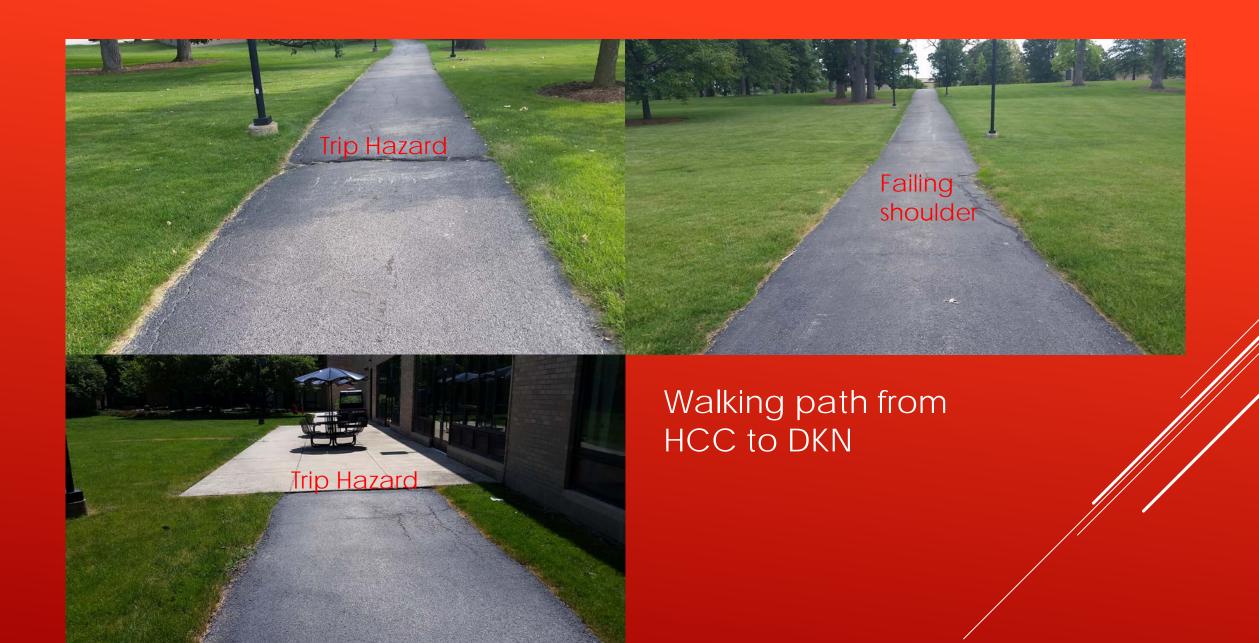

# LOT S5 (OVERFLOW LOT) WALKING PATH ASPHALT REPAIRS

Asphalt repairs at Southeast end of Circle Drive

Lot N8, adjacent drives, and AKL lot - crack-filling, seal-coating & re-striping

Lot N8, adjacent drives, and AKL lot – crack-filling, seal-coating & re-striping