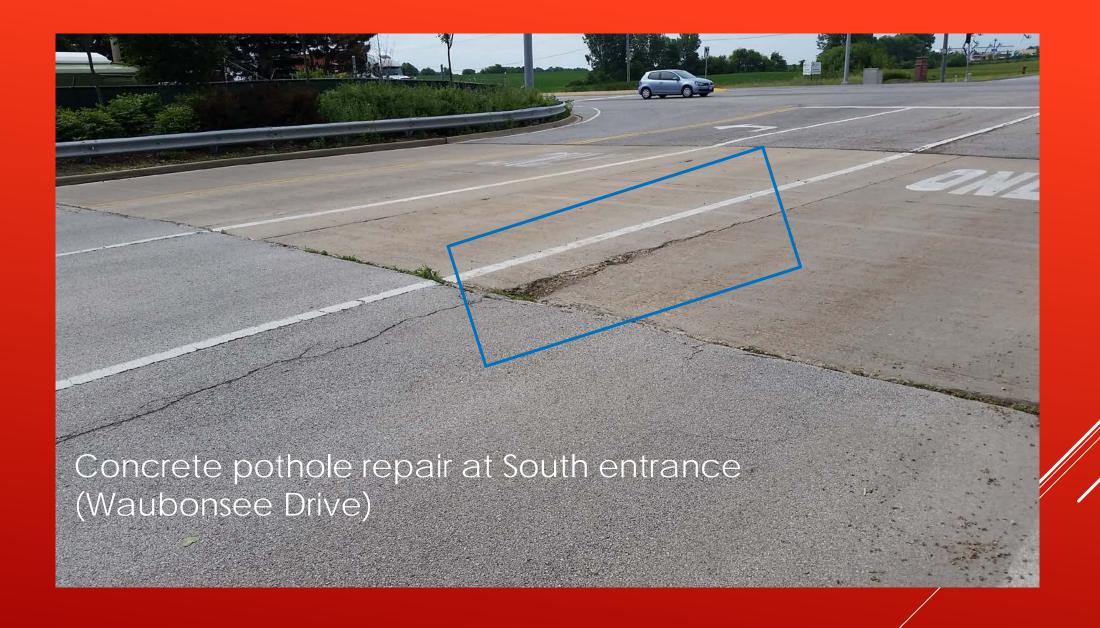

## CROSSWALK TO OPS BUILDING

Adding the sidewalk and crosswalks will improve safety by moving the pedestrian traffic out of the intersection and will emphasize the need to watch for pedestrians to drivers.





FAILING SHOULDERS ON WAUBONSEE DRIVE







# LOT S5 (OVERFLOW LOT) WALKING PATH ASPHALT REPAIRS



Asphalt repairs at Southeast end of Circle Drive



Lot N8, adjacent drives, and AKL lot - crack-filling, seal-coating & re-striping







Lot N8, adjacent drives, and AKL lot – crack-filling, seal-coating & re-striping

#### Lot S1 – crack-filling, seal-coating & re-striping







CONCRETE CURB REPLACEMENTS (LOT N8)





CONCRETE CURB REPLACEMENTS (LOT N4)



CONCRETE CURB REPLACEMENTS (CIRCLE DR & LOT S1)





ADD SPILLWAY AT CURB AT SW CORNER OF WAUBONSEE DRIVE & CIRCLE DRIVE





EAST ENTRANCE TO APC BUILDING - REMOVE AND REPLACE SIDEWALK INCLUDING ADA RAMP

# REPLACE DAMAGED OR SETTLED SIDEWALK

South of AUD



Southwest of COL @ Circle





REPLACE DECORATIVE PERMEABLE PAVER CIRCLE OFF SOUTHWEST CORNER OF SCI BUILDING

Decorative paver circle West of SCI



Decorative paver circle North of COL



# REPLACE DAMAGED CURBS AT DECORATIVE PAVER CIRCLES

Large decorative paver circle between SCI, ERK, COL, & AUD



Decorative paver circle East of SCI (Near ERK)



# REPLACE DAMAGED CURBS AT DECORATIVE PAVER CIRCLES

### DECORATIVE INLAYED PAVERS (IN CONCRETE)



Decorative inlayed pavers North of APC building



Decorative inlayed pavers West of APC building



Note: See slide 21 for a picture of the decorative circle at the Southwest corner of COL

DECORATIVE INLA