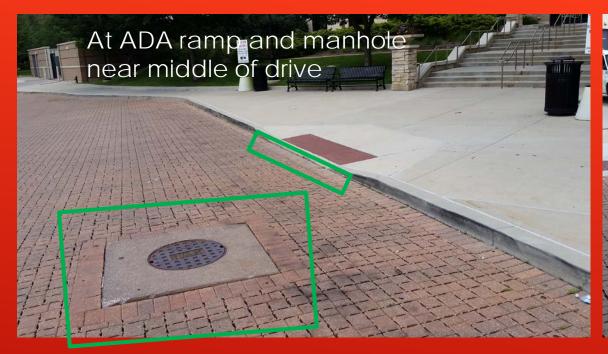

orative paver circle East of SCI (Near ERK)



# REPLACE DAMAGED CURBS AT DECORATIVE PAVER CIRCLES

### DECORATIVE INLAYED PAVERS (IN CONCRETE)



Decorative inlayed pavers North of APC building



Decorative inlayed pavers West of APC building



Note: See slide 21 for a picture of the decorative circle at the Southwest corner of COL

DECORATIVE INLAYED PAVERS (IN CONÇRETE)

#### Decorative paver half circle North of SCI



Note: For other decorative paver areas:

- Circle West of SCI See slide 23
- Circle Ease of SCI (near ERK) –
   See slide 24
- Large circle between COL, SCI, ERK, & COL – See slide 24
- Circle at North entrance to COL
   See slide 23

### DECORATIVE PERMEABLE PAVER CIRCLES





### SETTLED & DAMAGED PAVERS IN LOT N1





# AURORA DOWNTOWN CAMPUS SETTLED PAVER REPAIRS





# AURORA DOWNTOWN CAMPUS SETTLED PAVER REPAIRS





# AURORA DOWNTOWN CAMPUS SETTLED PAVER REPAIRS

## FY18 PAVEMENT IMPROVEMENTS, REPAIRS, AND MAINTENANCE

Bid Alternates



### OPS BUILDING LOADING DOCK



### PLANO CAMPUS SETTLED PAVER REPAIRS

### PLANO CAMPUS SETTLED PAVER REPAIRS







PLANO CAMPUS SETTLED PAVER REPAIRS