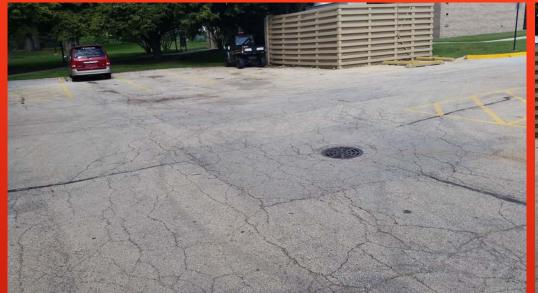

### NORTHWEST ENTRANCE TO LOT N5

NORTHWEST ENTRANCE TO LOT N5

#### NORTHWEST ENTRANCE TO LOT N5

Instead of driving through the lot traffic will be forced onto the campus roads.

CROSSWALK TO OPS BUILDING