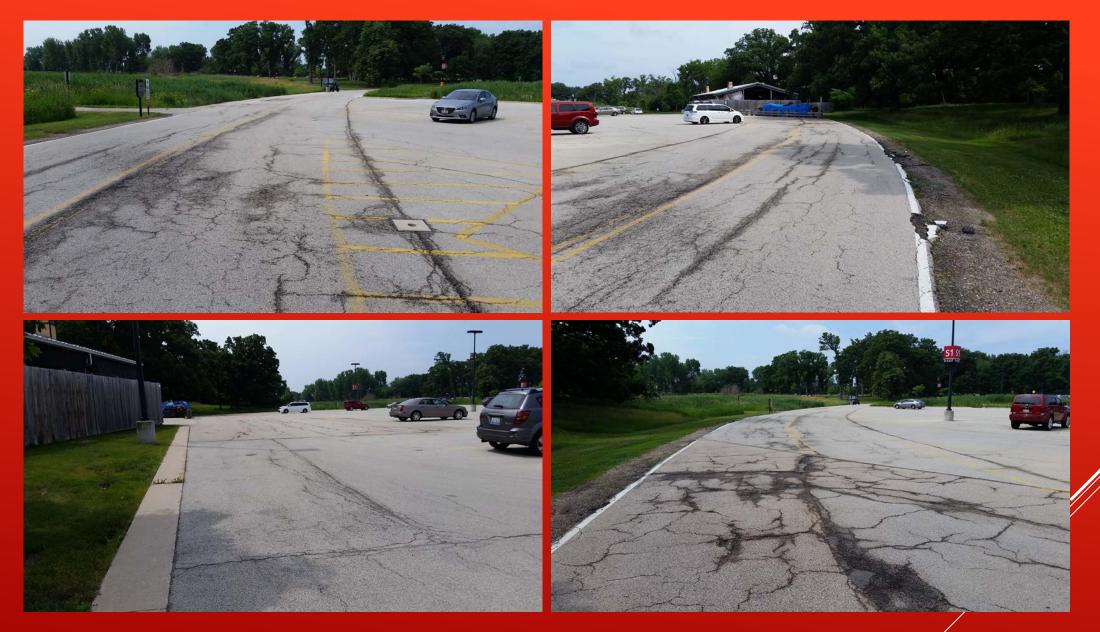

#### Lot S1 – crack-filling, seal-coating & re-striping

CONCRETE CURB REPLACEMENTS (LOT N8)

CONCRETE CURB REPLACEMENTS (LOT N4)

CONCRETE CURB REPLACEMENTS (CIRCLE DR & LOT S1)

ADD SPILLWAY AT CURB AT SW CORNER OF WAUBONSEE DRIVE & CIRCLE DRIVE