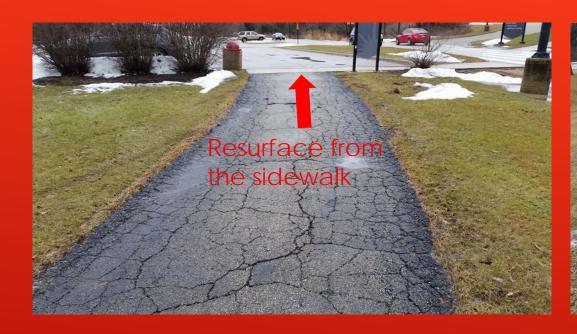

### NORTHWEST ENTRANCE TO LOT N5

NORTHWEST ENTRANCE TO LOT N5

#### NORTHWEST ENTRANCE TO LOT N5

Instead of driving through the lot traffic will be forced onto the campus roads.

CROSSWALK TO OPS BUILDING