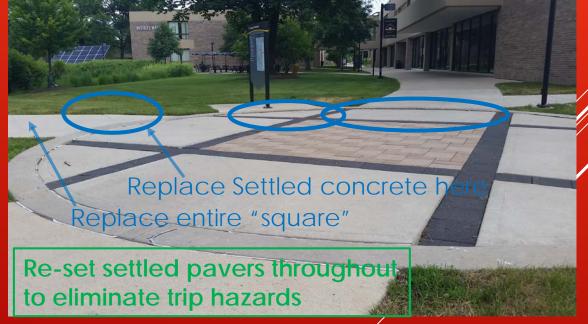

# REPLACE DAMAGED CURBS AT DECORATIVE PAVER CIRCLES

Large decorative paver circle between SCI, ERK, COL, & AUD

Decorative paver circle East of SCI (Near ERK)

# REPLACE DAMAGED CURBS AT DECORATIVE PAVER CIRCLES