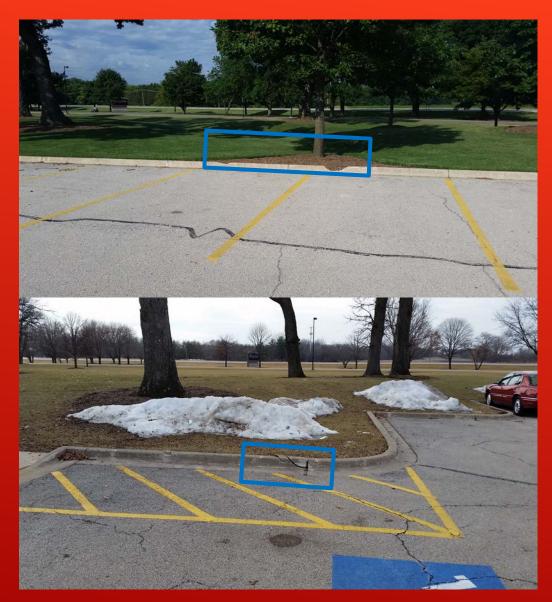

### NORTHWEST ENTRANCE TO LOT N5

NORTHWEST ENTRANCE TO LOT N5

#### NORTHWEST ENTRANCE TO LOT N5

Instead of driving through the lot traffic will be forced onto the campus roads.

CROSSWALK TO OPS BUILDING