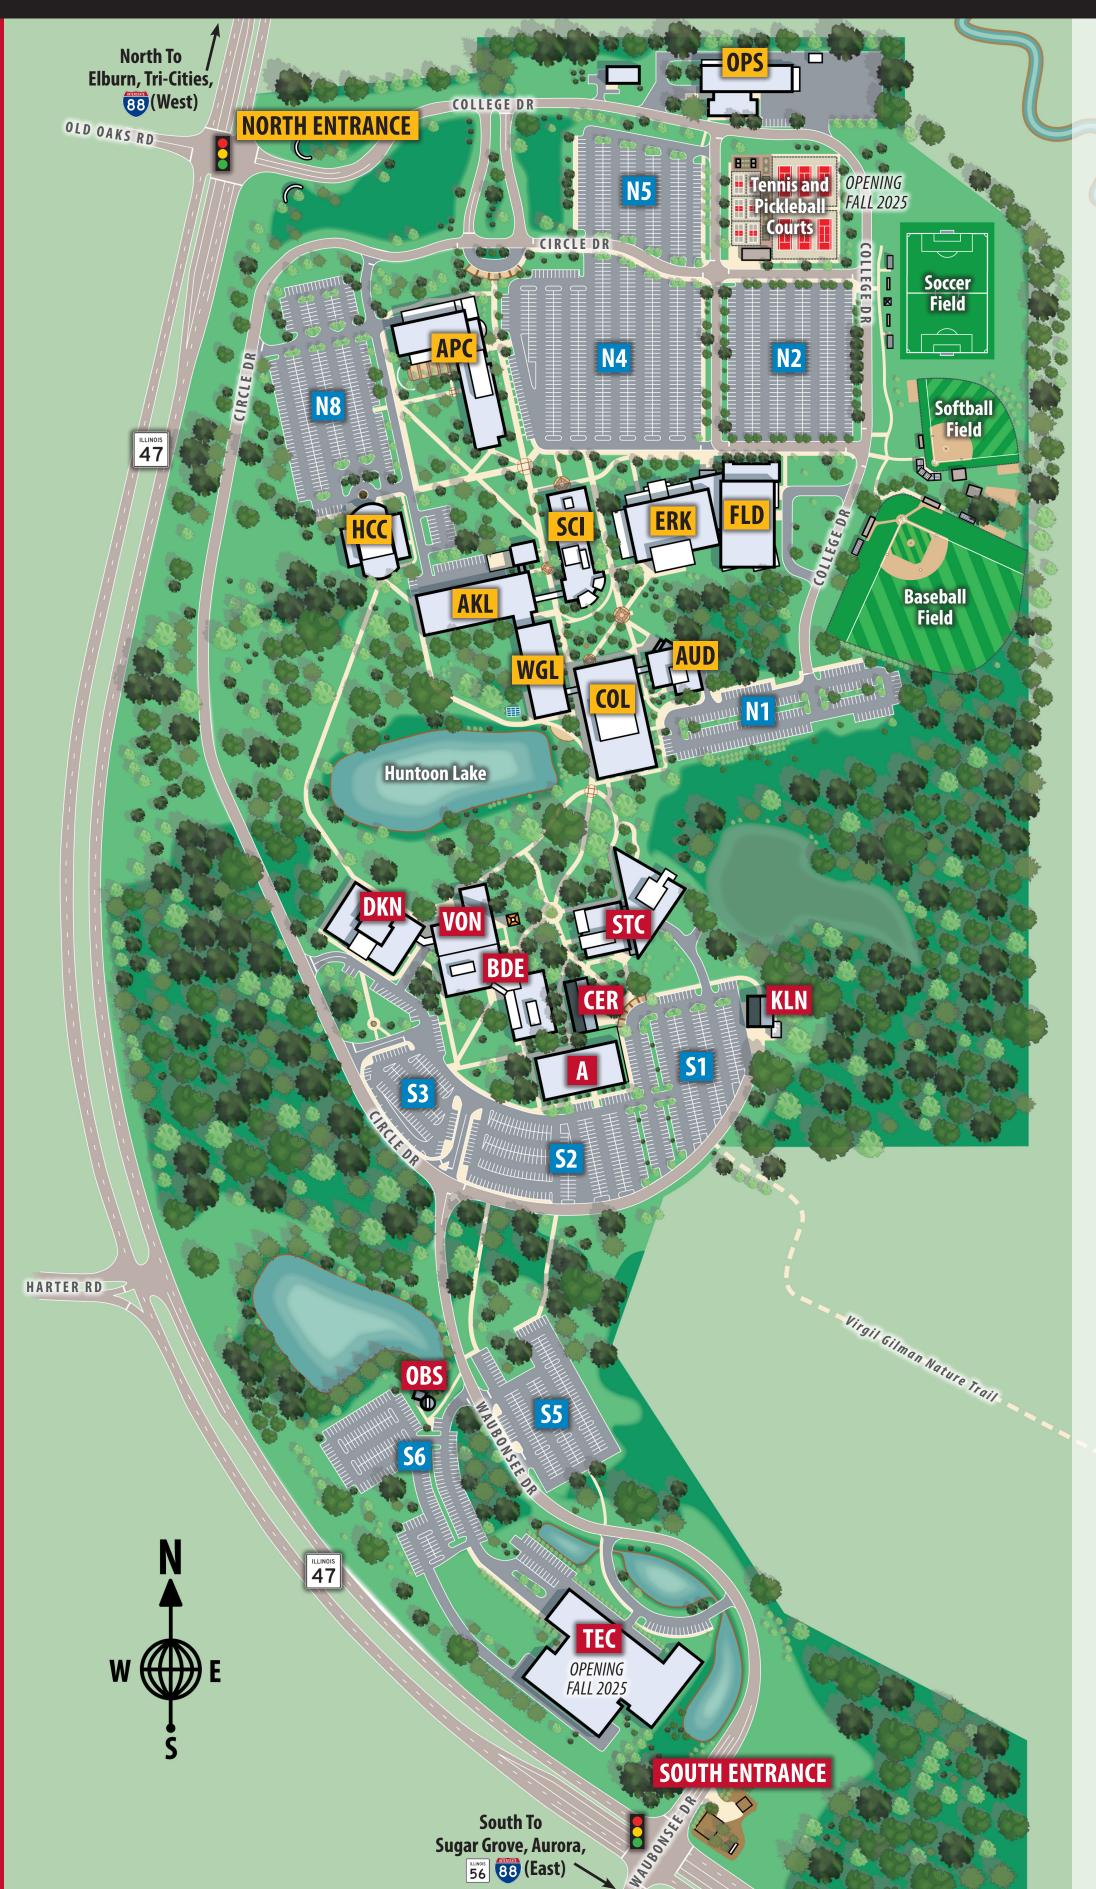

## **SUGAR GROVE CAMPUS**

**Route 47 @ Waubonsee Drive** Sugar Grove, IL 60554-9454 (630) 466-7900 waubonsee.edu

## **NORTH SIDE BUILDINGS**

**AKL** Akerlow Hall 💔

**APC** Academic and Professional Center 💔

Event Room

**AUD** Auditorium 💔

VALEES

**COL** Collins Hall **59** 

Library

Tutoring Center

**ERK** Erickson Hall **9** 

• Fitness Center

• Gym

**FLD** Field House 💔

**HCC** Henning Academic **Computing Center ?** 

**OPS** Campus Operations **5** 

SCI Science Building 💔

**WGL** Weigel Hall

## **SOUTH SIDE BUILDINGS**

Building A 💔

Human Resources

BDE Bodie Hall 💔

**CER** Ceramics

**DKN** Dickson Center 💔

Administration

Arrowhead Room

• Board Room

Bookstore

• Business Office

• Campus Police

**KLN** Kiln Shelter

**OBS** Observatory

STC Student Center 💔

Academic and Career Advising

Access Center for Disability Resources

Admissions

Assessment

• Café & Coffee Bar

• Financial Aid

Information Center

Registration and Records

• Student Accounts and Cashier

• Student Life

**TEC** Technical Education Center

**VON** Von Ohlen Hall

North and South Parking Lots

**?** Automatic External Defibrillator (AED)