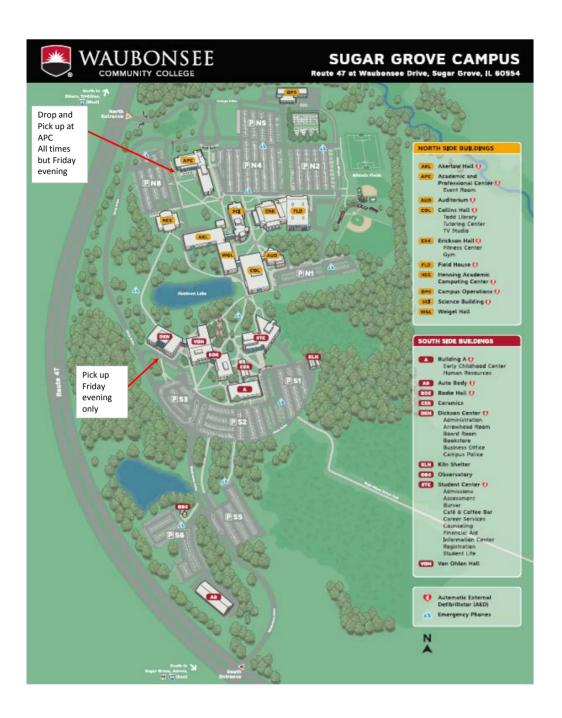

## Thursday, October 06, 2016

| Bus #1 Blue Line                                            |                                                                                               |                                           |                                                                                                                                    |
|-------------------------------------------------------------|-----------------------------------------------------------------------------------------------|-------------------------------------------|------------------------------------------------------------------------------------------------------------------------------------|
| Pick-up @ Hampton Inn 2423 Bushwood<br>Dr, Aurora, IL 60506 | Depart Hampton Inn for Holiday Inn Aurora<br>North 2424 W. Sullivan Road, Aurora, IL<br>60506 | Depart Holiday Inn Aurora North for WCC   | Arrive at WCC Rt. 47 at Waubonsee Dr.<br>(Use North Entrance) Academic and<br>Professional Building (APC)<br>Sugar Grove, IL 60554 |
| 2:00 p.m.                                                   | 2:15 p.m.                                                                                     | 2:30 p.m.                                 | 2:45 p.m.                                                                                                                          |
| 3:00 p.m.                                                   | 3:15 p.m.                                                                                     | 3:30 p.m.                                 | 3:45 p.m.                                                                                                                          |
| 4:00 p.m.                                                   | 4:15 p.m.                                                                                     | 4:30 p.m.                                 | 4:45 p.m.                                                                                                                          |
| Pick-up @ APC Building - WCC                                | Depart WCC for Hampton Inn                                                                    | Depart Hampton Inn for Holiday Inn Aurora | Arrive at Holiday Inn Aurora (approx)                                                                                              |
| 8:00 p.m.                                                   | 8:15 p.m.                                                                                     | 8:30 p.m.                                 | 8:45 p.m.                                                                                                                          |
| 9:00 p.m.                                                   | 9:15 p.m.                                                                                     | 9:30 p.m.                                 | 9:45 p.m.                                                                                                                          |
| Bus #2 Red Line                                             |                                                                                               |                                           |                                                                                                                                    |
| Pick-up @ Holiday Inn Express -111<br>Broadway, Aurora, IL  | Depart Holiday Inn Express for WCC                                                            |                                           | Arrive at WCC Rt. 47 at Waubonsee Dr.<br>(Use North Entrance) Academic and<br>Professional Building (APC)<br>Sugar Grove, IL 60554 |
| 2:00 p.m.                                                   | 2:15 p.m.                                                                                     |                                           | 2:30 p.m.                                                                                                                          |
| 3:00 p.m.                                                   | 3:15 p.m.                                                                                     |                                           | 3:30 p.m.                                                                                                                          |
| 4:00 p.m.                                                   | 4:15 p.m.                                                                                     |                                           | 4:30 p.m.                                                                                                                          |
| Pick-up @ APC Building - WCC                                | Depart WCC for Holiday Inn Express                                                            |                                           | Arrive at Holiday Inn Express (approx)                                                                                             |
| 8:00 p.m.                                                   | 8:15 p.m.                                                                                     |                                           | 8:30 p.m.                                                                                                                          |
| 9:00 p.m.                                                   | 9:15 p.m.                                                                                     |                                           | 9:30 p.m.                                                                                                                          |

## Friday, October 07, 2016

| Bus #1 Blue Line                                            |                                                                                               |                                           |                                                                                                                                    |
|-------------------------------------------------------------|-----------------------------------------------------------------------------------------------|-------------------------------------------|------------------------------------------------------------------------------------------------------------------------------------|
| Pick-up @ Hampton Inn 2423 Bushwood<br>Dr, Aurora, IL 60506 | Depart Hampton Inn for Holiday Inn Aurora<br>North 2424 W. Sullivan Road, Aurora, IL<br>60506 | Depart Holiday Inn Aurora North for WCC   | Arrive at WCC Rt. 47 at Waubonsee Dr.<br>(Use North Entrance) Academic and<br>Professional Building (APC)<br>Sugar Grove, IL 60554 |
| 6:55 a.m.                                                   | 7:05 a.m.                                                                                     | 7:15 a.m.                                 | 7:30 a.m.                                                                                                                          |
| 7:45 a.m.                                                   | 7:55 a.m.                                                                                     | 8:05 a.m.                                 | 8:20 a.m.                                                                                                                          |
| A third trip may be needed                                  |                                                                                               |                                           |                                                                                                                                    |
| Pick-up @ Dickson Center (DKN) WCC                          | Depart WCC for Hampton Inn                                                                    | Depart Hampton Inn for Holiday Inn Aurora | Arrive at Holiday Inn Aurora (approx)                                                                                              |
| 7:30 p.m.                                                   | 7:45 p.m.                                                                                     | 8:00 p.m.                                 | 8:15 p.m.                                                                                                                          |
| 8:30 p.m.                                                   | 8:45 p.m.                                                                                     | 9:00 p.m.                                 | 9:15 p.m.                                                                                                                          |
| A third trip may be needed                                  |                                                                                               |                                           |                                                                                                                                    |
| Bus #2 Red Line                                             |                                                                                               |                                           |                                                                                                                                    |
| Pick-up @ Holiday Inn Express -111<br>Broadway, Aurora, IL  | Depart Holiday Inn Express for WCC                                                            |                                           | Arrive at WCC Rt. 47 at Waubonsee Dr.<br>(Use North Entrance) Academic and<br>Professional Building (APC)<br>Sugar Grove, IL 60554 |
| 7:00 a.m.                                                   | 7:15 a.m.                                                                                     |                                           | 7:30 a.m.                                                                                                                          |
| 7:45 a.m.                                                   | 8:00 a.m.                                                                                     |                                           | 8:15 a.m.                                                                                                                          |
| Pick-up @ Dickson Center (DKN) WCC                          | Depart WCC for Holiday Inn                                                                    |                                           | Arrive at Holiday Inn (approx)                                                                                                     |
| 7:30 p.m.                                                   | 7:45 p.m.                                                                                     |                                           | 8:00 p.m.                                                                                                                          |
| 8:30 p.m.                                                   | 8:45 p.m.                                                                                     |                                           | 9:00 p.m.                                                                                                                          |

# Saturday, October 08, 2016

| Bus #1 Blue Line                                            |                                                                                               |                                           |                                                                                                                                    |
|-------------------------------------------------------------|-----------------------------------------------------------------------------------------------|-------------------------------------------|------------------------------------------------------------------------------------------------------------------------------------|
| Pick-up @ Hampton Inn 2423 Bushwood<br>Dr, Aurora, IL 60506 | Depart Hampton Inn for Holiday Inn Aurora<br>North 2424 W. Sullivan Road, Aurora, IL<br>60506 | Depart Holiday Inn Aurora North for WCC   | Arrive at WCC Rt. 47 at Waubonsee Dr.<br>(Use North Entrance) Academic and<br>Professional Building (APC)<br>Sugar Grove, IL 60554 |
| 6:55 a.m.                                                   | 7:05 a.m.                                                                                     | 7:15 a.m.                                 | 7:30 a.m.                                                                                                                          |
| 7:45 a.m.                                                   | 7:55 a.m.                                                                                     | 8:05 a.m.                                 | 8:20 a.m.                                                                                                                          |
| A third trip may be needed                                  |                                                                                               |                                           |                                                                                                                                    |
| Pick-up @ APC Building - WCC                                | Depart WCC for Hampton Inn                                                                    | Depart Hampton Inn for Holiday Inn Aurora | Arrive at Holiday Inn Aurora (approx)                                                                                              |
| 7:00 p.m.                                                   | 7:15 p.m.                                                                                     | 7:30 p.m.                                 | 7:45 p.m.                                                                                                                          |
| 8:00 p.m.                                                   | 8:15 p.m.                                                                                     | 8:30 p.m.                                 | 8:45 p.m.                                                                                                                          |
| Bus #2 Red Line                                             |                                                                                               |                                           |                                                                                                                                    |
| Pick-up @ Holiday Inn Express -111<br>Broadway, Aurora, IL  | Depart Holiday Inn Express for WCC                                                            |                                           | Arrive at WCC Rt. 47 at Waubonsee Dr.<br>(Use North Entrance) Academic and<br>Professional Building (APC)<br>Sugar Grove, IL 60554 |
| 7:00 a.m.                                                   | 7:15 a.m.                                                                                     |                                           | 7:30 a.m.                                                                                                                          |
| 7:45 a.m.                                                   | 8:00 a.m.                                                                                     |                                           | 8:15 a.m.                                                                                                                          |
| A third trip may be needed                                  |                                                                                               |                                           |                                                                                                                                    |
| Pick-up @ APC Building - WCC                                | Depart WCC for Holiday Inn                                                                    |                                           | Arrive at Holiday Inn (approx)                                                                                                     |
| 7:00 p.m.                                                   | 7:15 p.m.                                                                                     |                                           | 7:30 p.m.                                                                                                                          |
| 8:00 p.m.                                                   | 8:15 p.m.                                                                                     |                                           | 8:30 p.m.                                                                                                                          |
| A third trip may be needed                                  |                                                                                               |                                           |                                                                                                                                    |