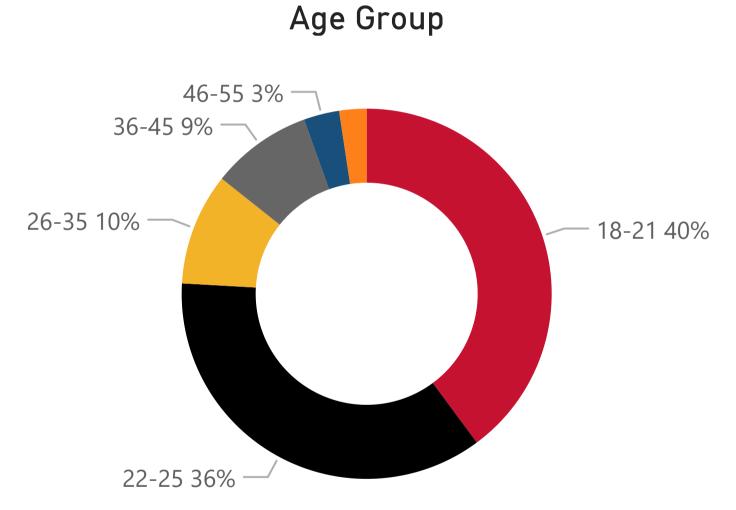

### **Student Demographics**

**Data Definition:** The % of students enrolled in fall semester who continued to be enrolled in spring semester. Excludes students who graduated at the end of the specified fall term.