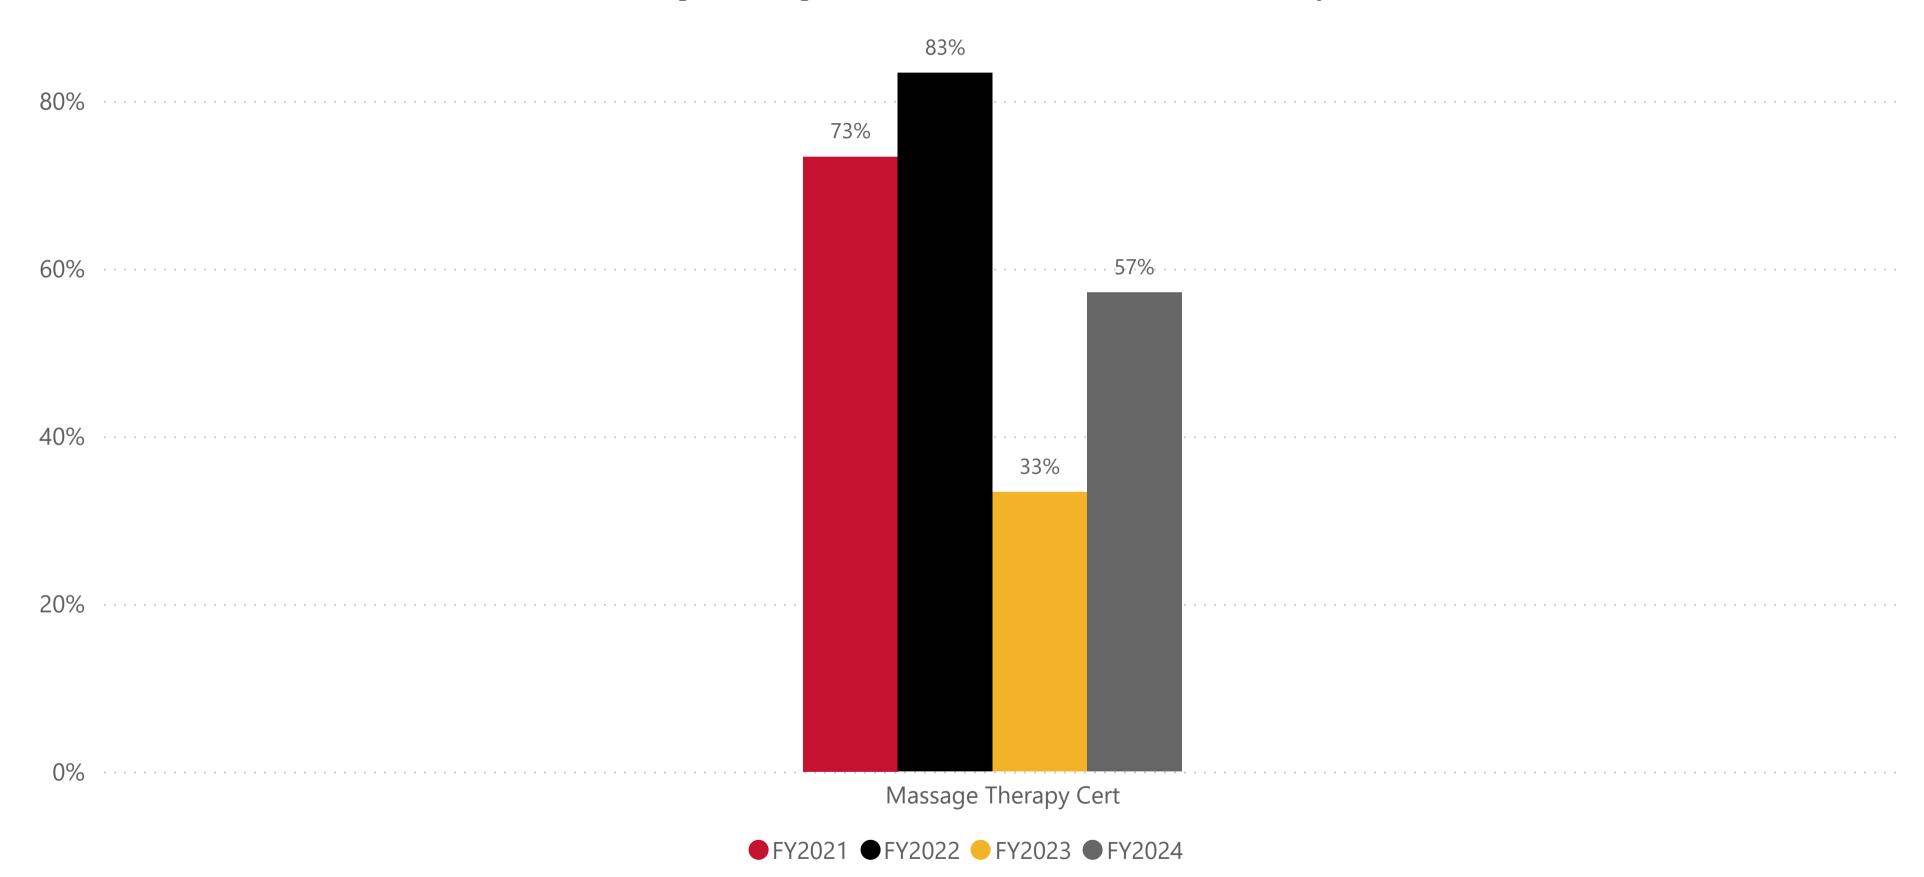

#### Program

NOTE: All data are aggregated by fiscal year (summer term is included with the following fall and spring terms). Includes only for-credit enrollments. Data for internal use only.

**Data Definition:** Of the degrees and certifications awarded per fiscal year, the percentage that were completed within 3 years (or 9 terms).

### Percentage of Degrees/Certificates Earned within 3 years