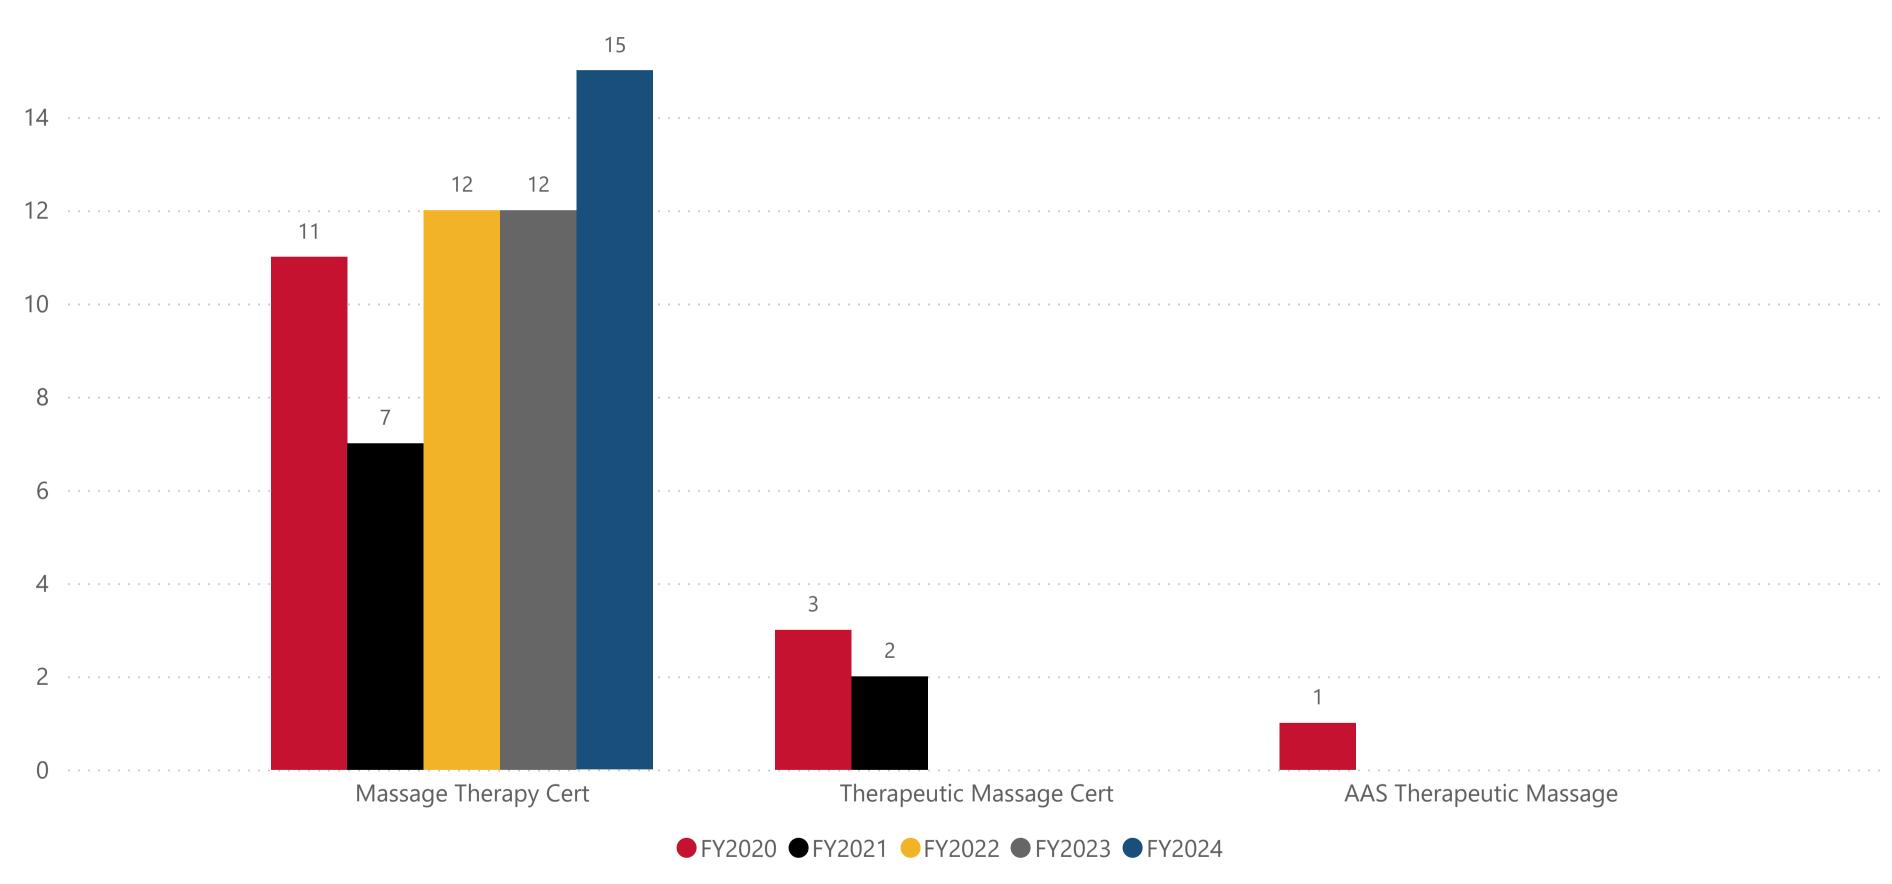

#### Program

**Data Definition:** The number of awards by degree and certificate per fiscal year.