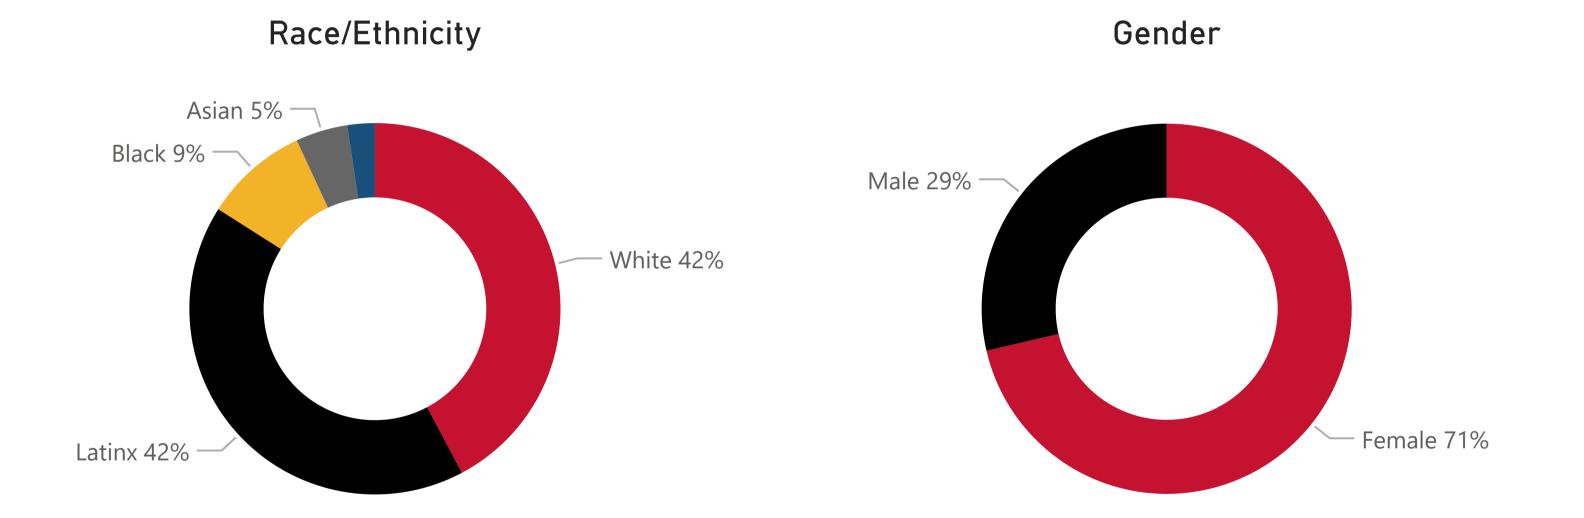

### **Student Demographics**

**Data Definition:** The % of students enrolled in fall semester who continued to be enrolled in spring semester. Excludes students who graduated at the end of the specified fall term.