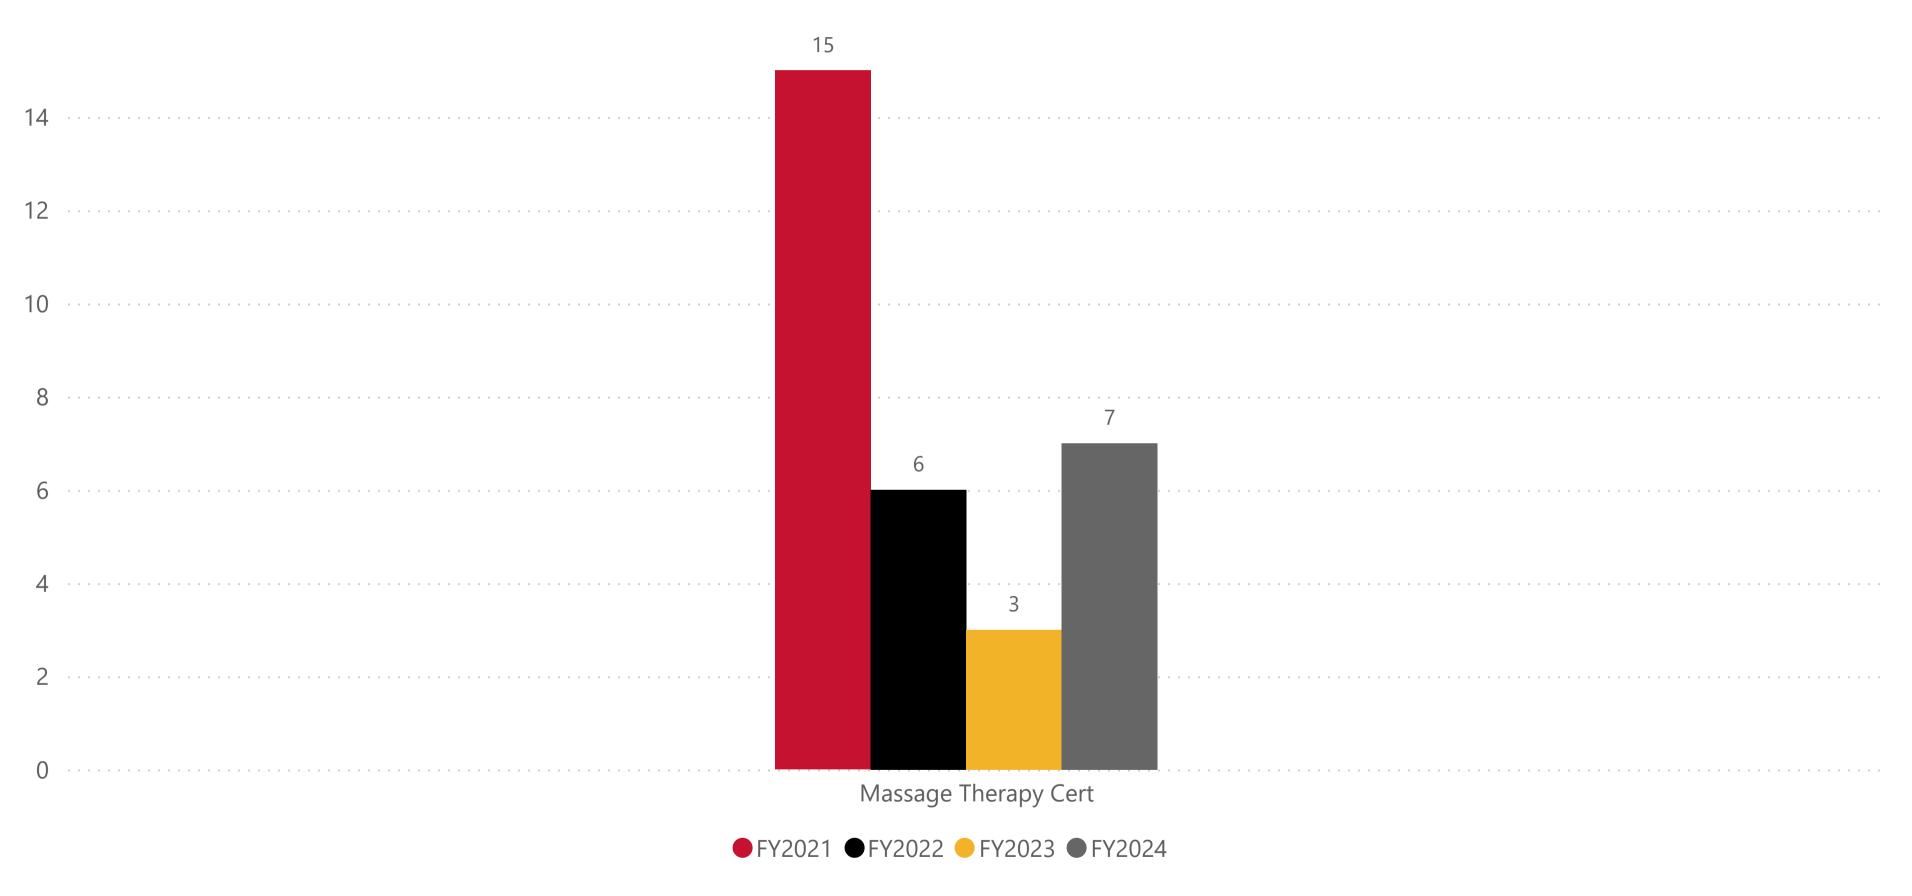

#### Program

**Data Definition:** The number of awards by degree and certificate per fiscal year.