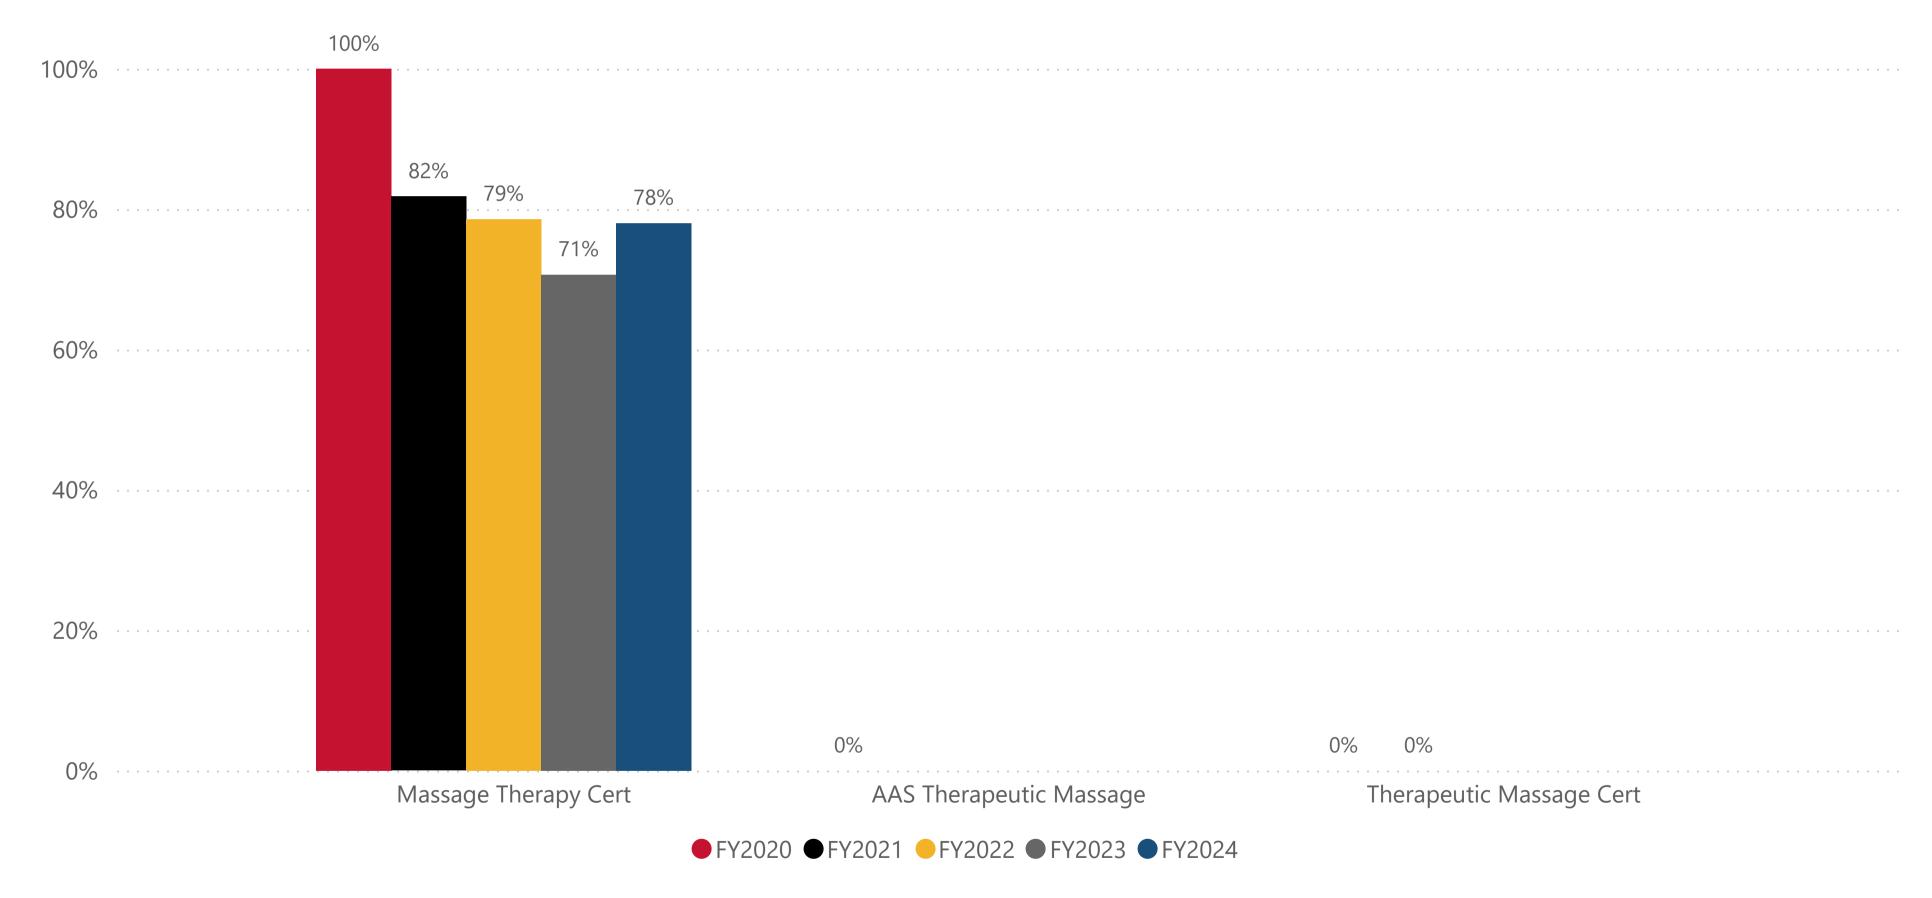

### **Student Demographics**

**Data Definition:** The % of students enrolled in fall semester who continued to be enrolled in spring semester. Excludes students who graduated at the end of the specified fall term.

### Fall-to-Spring Retention Rates