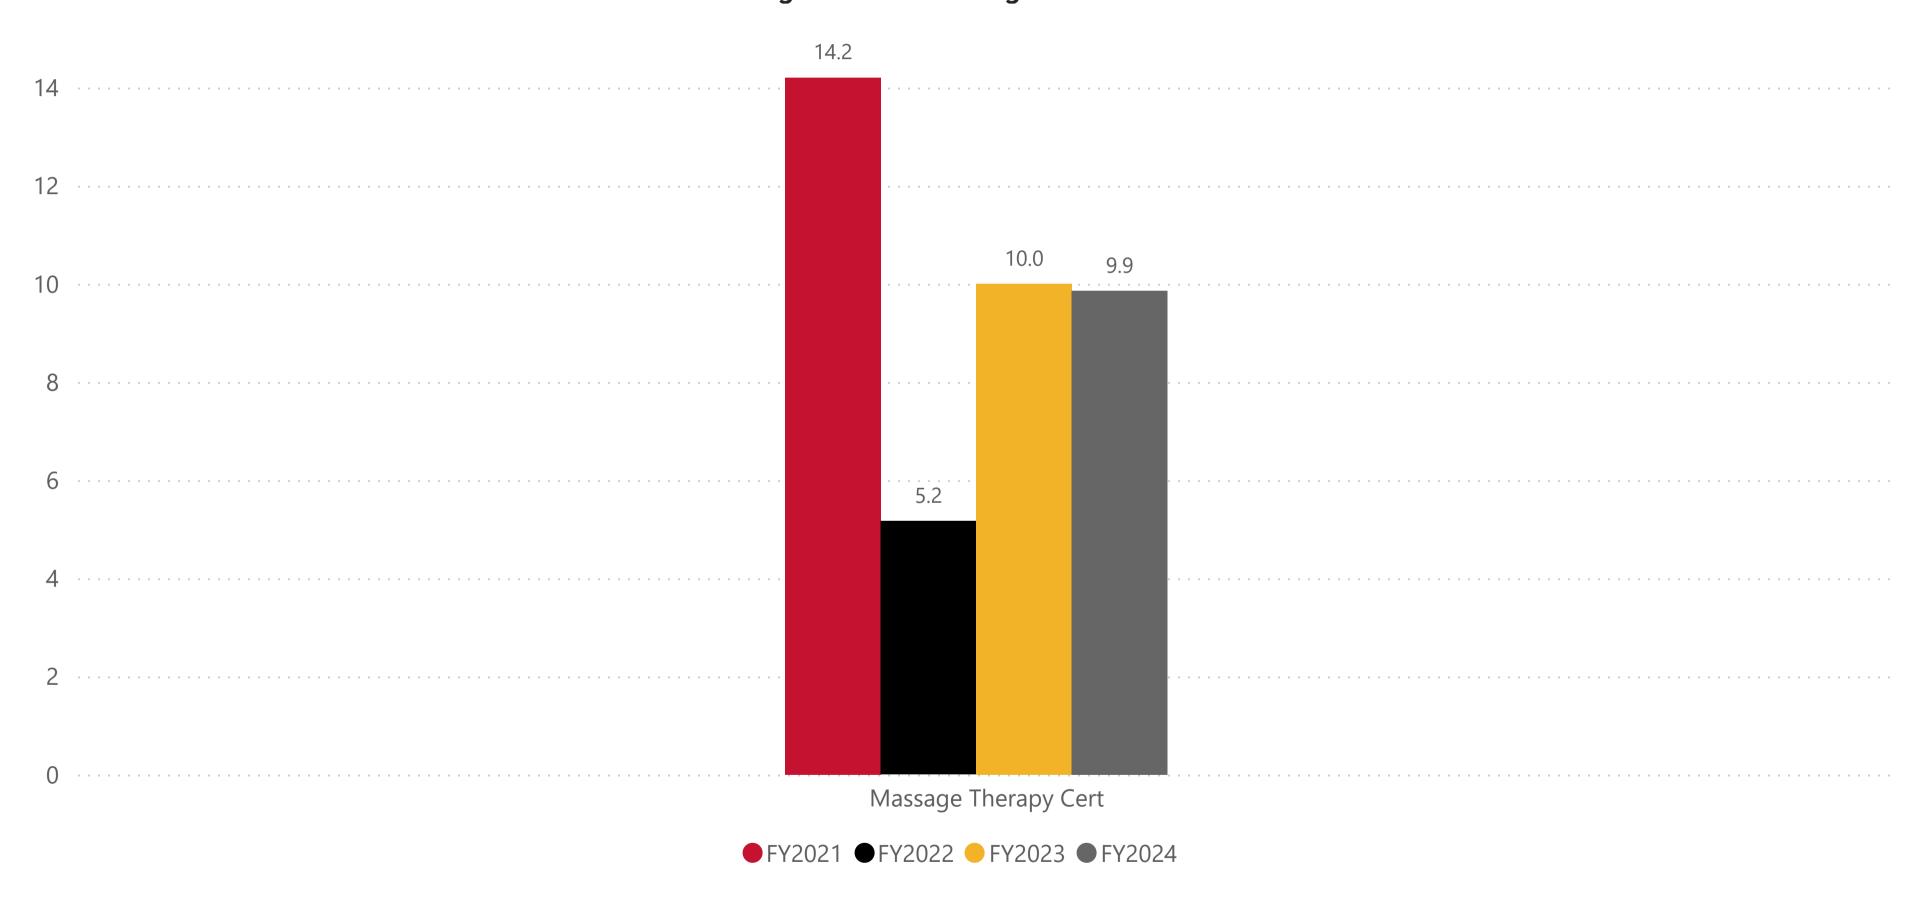

#### Program

Data Definition: For the degrees and certifications awarded per fiscal year, the average number of terms it took for students to complete.

### Average Terms to Degree/Certificate