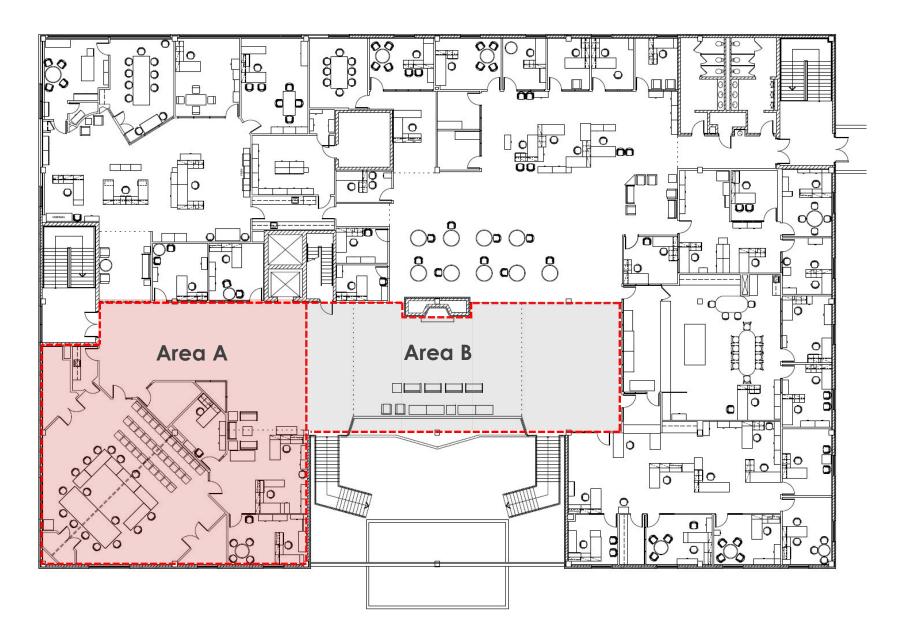

#### **Board of Trustees Meeting**





DEMONICA KEMPER ARCHITECTS

| PROGRAMMING MEETING:       | <b>SEPTEMBER 19, 2024</b> |
|----------------------------|---------------------------|
| BOARD OF TRUSTEES MEETING: | <b>NOVEMBER 20, 2024</b>  |
| DESIGN DEVELOPMENT:        | <b>DECEMBER 13, 2024</b>  |
| CONSTRUCTION DOCUMENTS:    | <b>JANUARY 31, 2025</b>   |
| OUT TO BID:                | <b>FEBRUARY 3, 2025</b>   |
| RECEIPT OF BIDS:           | MARCH 6, 2025             |
| BOARD APPROVAL OF BIDS:    | MARCH 19, 2025            |
| START CONSTRUCTION:        | MAY 19, 2025              |
| SUBSTANTIAL COMPLETION:    | AUGUST 8, 2025 (12 weeks) |





Area of Work















CONCEPTUAL COST ESTIMATE: **\$797,020** 



















































#### **Existing Pre-Function Space**









#### Interior Rendering – Proposed Pre-Function Space









|         | Area A (Board Room):       |            |   |
|---------|----------------------------|------------|---|
|         | Construction Costs:        | \$1,305,78 | 5 |
| //      | Contingency:               | \$ 130,580 | ) |
| 1       | Fees / Reimbursables:      | \$ 143,63  | 2 |
| 2-      | Sub-Total:                 | \$1,580,00 |   |
| RE      | Area B (Pre-Function Space |            |   |
| 1 march | Construction Costs:        | \$ 475,200 |   |
|         | Contingency:               | \$ 47,520  |   |
|         | • Fees / Reimbursables:    | \$ 52,280  | ) |
|