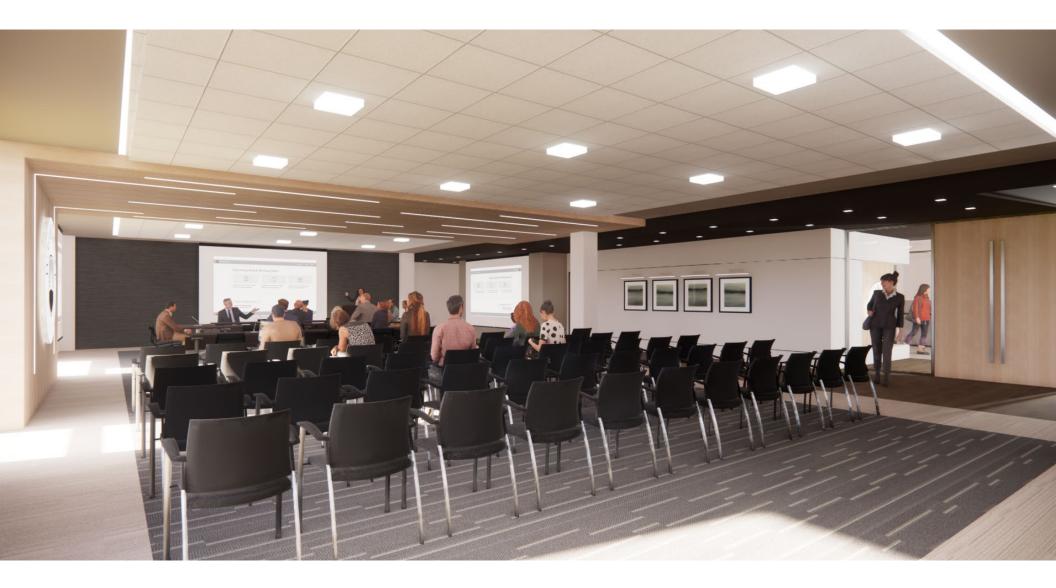

#### Interior Rendering – Proposed Pre-Function Space

|         | Area A (Board Room):       |            |   |
|---------|----------------------------|------------|---|
|         | Construction Costs:        | \$1,305,78 | 5 |
| //      | Contingency:               | \$ 130,580 | ) |
| 1       | Fees / Reimbursables:      | \$ 143,63  | 2 |
| 2-      | Sub-Total:                 | \$1,580,00 |   |
| RE      | Area B (Pre-Function Space |            |   |
| 1 march | Construction Costs:        | \$ 475,200 |   |
|         | Contingency:               | \$ 47,520  |   |
|         | • Fees / Reimbursables:    | \$ 52,280  | ) |
|         | Sub-Total:                 | \$ 575,00  | 0 |