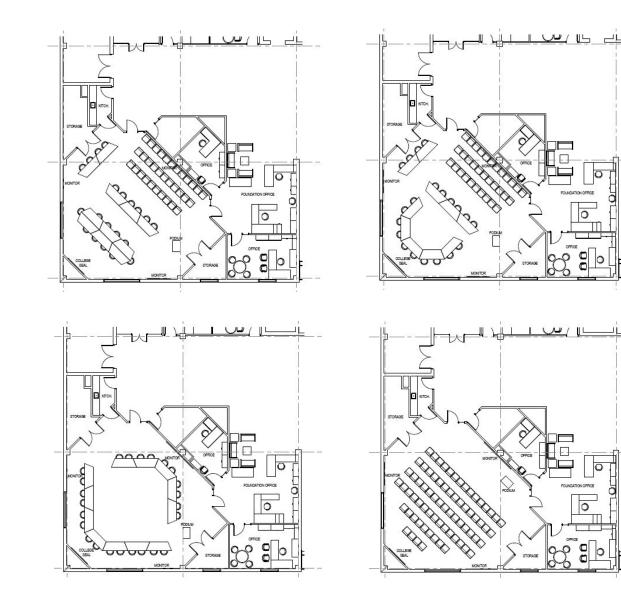

#### **Existing Pre-Function Space**

#### Interior Rendering – Proposed Pre-Function Space

|         | Area A (Board Room):       |            |   |
|---------|----------------------------|------------|---|
|         | Construction Costs:        | \$1,305,78 | 5 |
| //      | Contingency:               | \$ 130,580 | ) |
| 1       | Fees / Reimbursables:      | \$ 143,63  | 2 |
| 2-      | Sub-Total:                 | \$1,580,00 |   |
| RE      | Area B (Pre-Function Space |            |   |
| 1 march | Construction Costs:        | \$ 475,200 |   |
|         | Contingency:               | \$ 47,520  |   |
|         | • Fees / Reimbursables:    | \$ 52,280  | ) |
|         | Sub-Total:                 | \$ 575,00  | 0 |