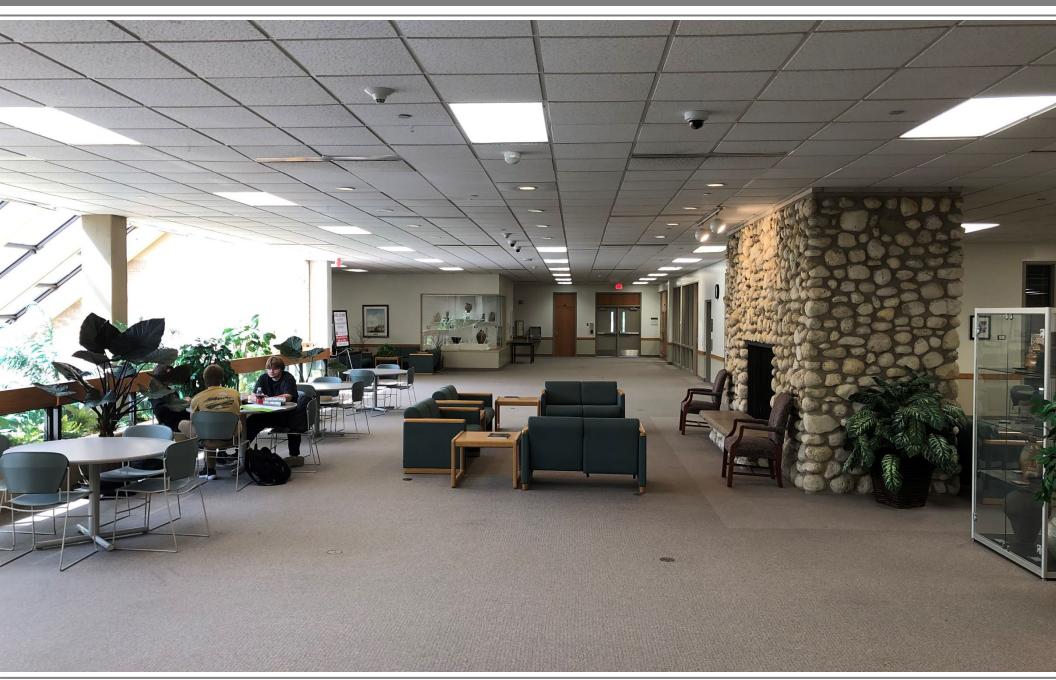

ees Meeting**





DEMONICA KEMPER ARCHITECTS

| PROGRAMMING MEETING:       | <b>SEPTEMBER 19, 2024</b> |
|----------------------------|---------------------------|
| BOARD OF TRUSTEES MEETING: | <b>NOVEMBER 20, 2024</b>  |
| DESIGN DEVELOPMENT:        | <b>DECEMBER 13, 2024</b>  |
| CONSTRUCTION DOCUMENTS:    | <b>JANUARY 31, 2025</b>   |
| OUT TO BID:                | <b>FEBRUARY 3, 2025</b>   |
| RECEIPT OF BIDS:           | MARCH 6, 2025             |
| BOARD APPROVAL OF BIDS:    | MARCH 19, 2025            |
| START CONSTRUCTION:        | MAY 19, 2025              |
| SUBSTANTIAL COMPLETION:    | AUGUST 8, 2025 (12 weeks) |





Area of Work















CONCEPTUAL COST ESTIMATE: **\$797,020** 



















































#### **Existing Pre-Function Space**









#### Interior Rendering – Proposed Pre-Function Space









|         | Area A (Board Room):       |            |   |
|---------|----------------------------|------------|---|
|         | Construction Costs:        | \$1,305,78 | 5 |
| //      | Contingency:               | \$ 130,580 | ) |
| 1       | Fees / Reimbursables:      | \$ 143,63  | 2 |
| 2-      | Sub-Total:                 | \$1,580,00 |   |
| RE      | Area B (Pre-Function Space |            |   |
| 1 march | Construction Costs:        | \$ 475,200 |   |
|         | Contingency:               | \$ 47,520  |   |
|         | • Fees / Reimbursables:    | \$ 52,280  | ) |
|         | Sub-Total:                 | \$ 575,00  | 0 |