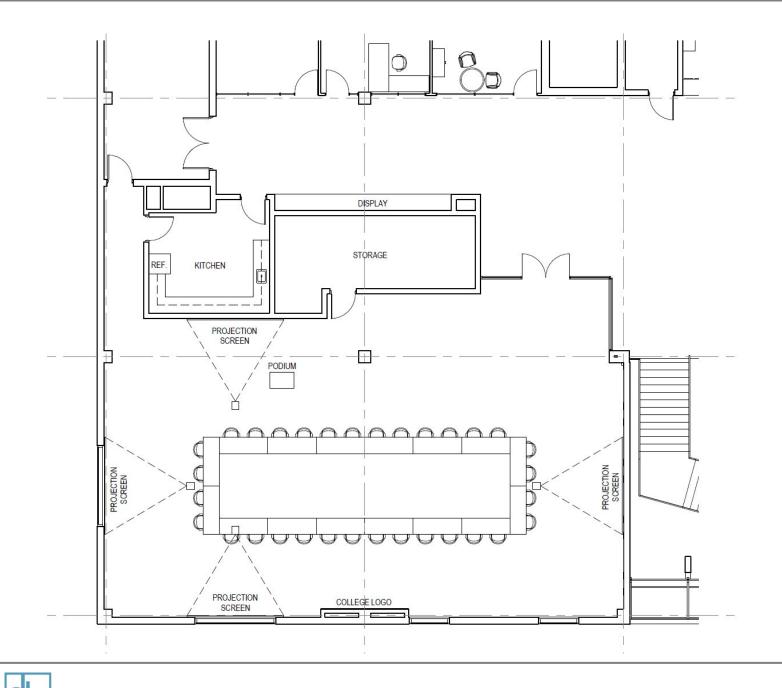

#### **Existing Pre-Function Space**

#### Interior Rendering – Proposed Pre-Function Space

|         | Area A (Board Room):       |            |   |
|---------|----------------------------|------------|---|
|         | Construction Costs:        | \$1,305,78 | 5 |
| //      | Contingency:               | \$ 130,580 | ) |
| 1       | Fees / Reimbursables:      | \$ 143,63  | 2 |
| 2-      | Sub-Total:                 | \$1,580,00 |   |
| RE      | Area B (Pre-Function Space |            |   |
| 1 march | Construction Costs:        | \$ 475,200 |   |
|         | Contingency:               | \$ 47,520  |   |
|         | • Fees / Reimbursables:    | \$ 52,280  | ) |
|         | Sub-Total:                 | \$ 575,00  | 0 |