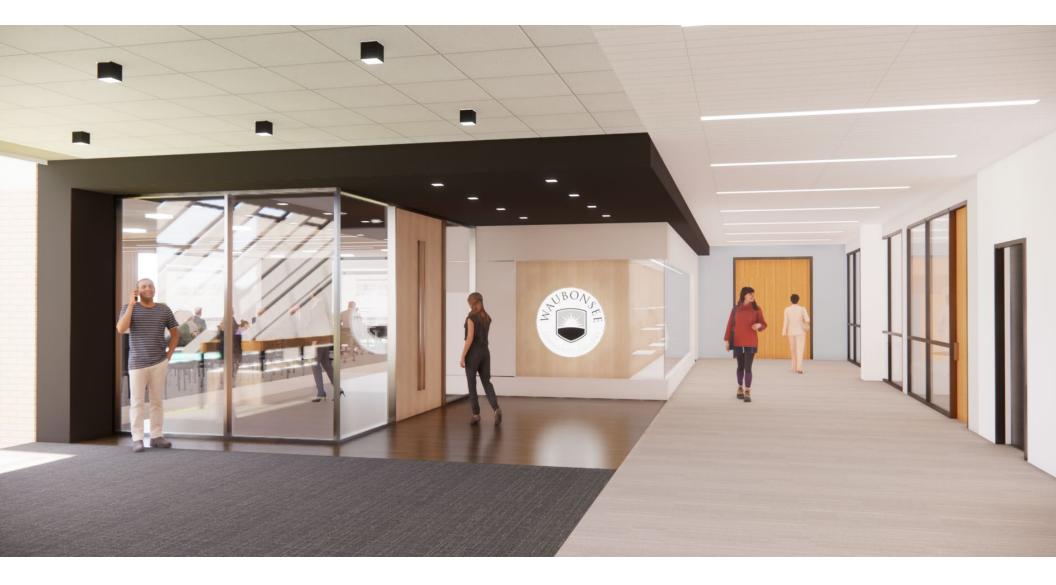

#### Interior Rendering – Proposed Pre-Function Space

|         | Area A (Board Room):       |            |   |
|---------|----------------------------|------------|---|
|         | Construction Costs:        | \$1,305,78 | 5 |
| //      | Contingency:               | \$ 130,580 | ) |
| 1       | Fees / Reimbursables:      | \$ 143,63  | 2 |
| 2-      | Sub-Total:                 | \$1,580,00 |   |
| RE      | Area B (Pre-Function Space |            |   |
| 1 march | Construction Costs:        | \$ 475,200 |   |
|         | Contingency:               | \$ 47,520  |   |
|         | • Fees / Reimbursables:    | \$ 52,280  | ) |
|         | Sub-Total:                 | \$ 575,00  | 0 |