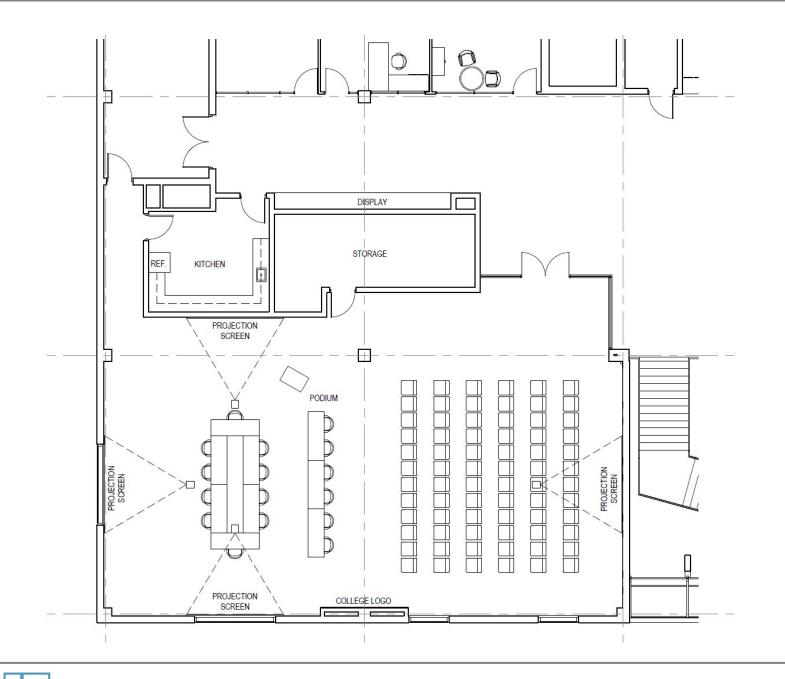

#### **Existing Pre-Function Space**

#### Interior Rendering – Proposed Pre-Function Space

|         | Area A (Board Room):       |            |   |
|---------|----------------------------|------------|---|
|         | Construction Costs:        | \$1,305,78 | 5 |
| //      | Contingency:               | \$ 130,580 | ) |
| 1       | Fees / Reimbursables:      | \$ 143,63  | 2 |
| 2-      | Sub-Total:                 | \$1,580,00 |   |
| RE      | Area B (Pre-Function Space |            |   |
| 1 march | Construction Costs:        | \$ 475,200 |   |
|         | Contingency:               | \$ 47,520  |   |
|         | • Fees / Reimbursables:    | \$ 52,280  | ) |
|         | Sub-Total:                 | \$ 575,00  | 0 |