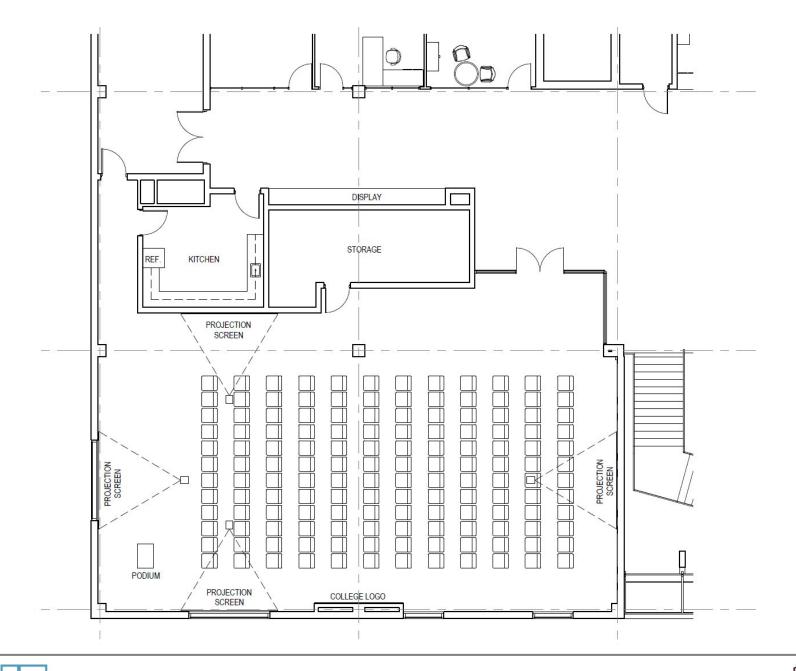

#### **Existing Pre-Function Space**

#### Interior Rendering – Proposed Pre-Function Space

|         | Area A (Board Room):       |            |   |
|---------|----------------------------|------------|---|
|         | Construction Costs:        | \$1,305,78 | 5 |
| //      | Contingency:               | \$ 130,580 | ) |
| 1       | Fees / Reimbursables:      | \$ 143,63  | 2 |
| 2-      | Sub-Total:                 | \$1,580,00 |   |
| RE      | Area B (Pre-Function Space |            |   |
| 1 march | Construction Costs:        | \$ 475,200 |   |
|         | Contingency:               | \$ 47,520  |   |
|         | • Fees / Reimbursables:    | \$ 52,280  | ) |
|         | Sub-Total:                 | \$ 575,00  | 0 |