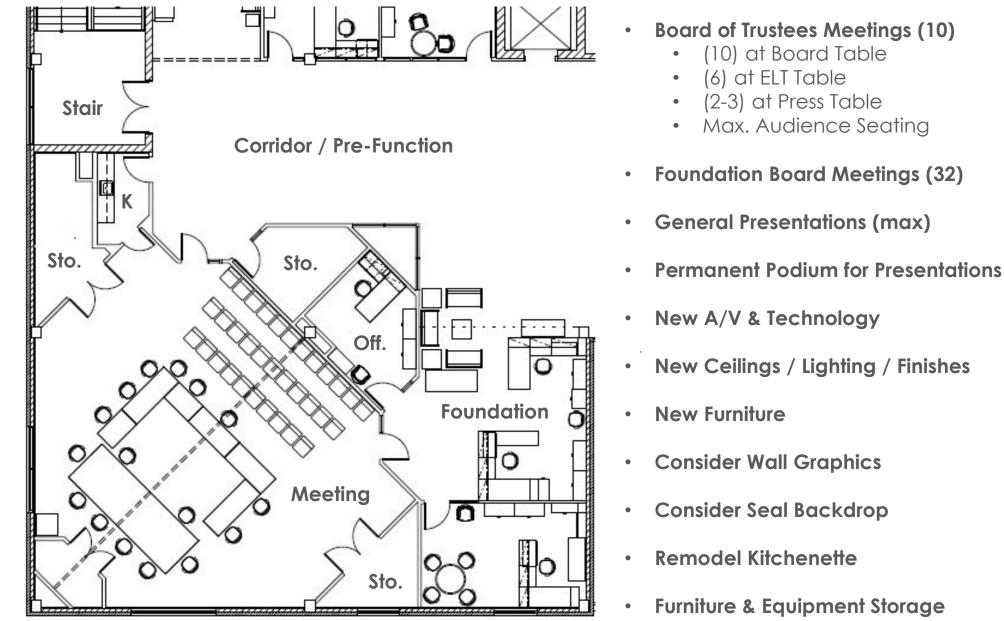

#### **Board of Trustees Meeting**

DEMONICA KEMPER ARCHITECTS

| PROGRAMMING MEETING:       | <b>SEPTEMBER 19, 2024</b> |
|----------------------------|---------------------------|
| BOARD OF TRUSTEES MEETING: | <b>NOVEMBER 20, 2024</b>  |
| DESIGN DEVELOPMENT:        | <b>DECEMBER 13, 2024</b>  |
| CONSTRUCTION DOCUMENTS:    | <b>JANUARY 31, 2025</b>   |
| OUT TO BID:                | <b>FEBRUARY 3, 2025</b>   |
| RECEIPT OF BIDS:           | MARCH 6, 2025             |
| BOARD APPROVAL OF BIDS:    | MARCH 19, 2025            |
| START CONSTRUCTION:        | MAY 19, 2025              |
| SUBSTANTIAL COMPLETION:    | AUGUST 8, 2025 (12 weeks) |