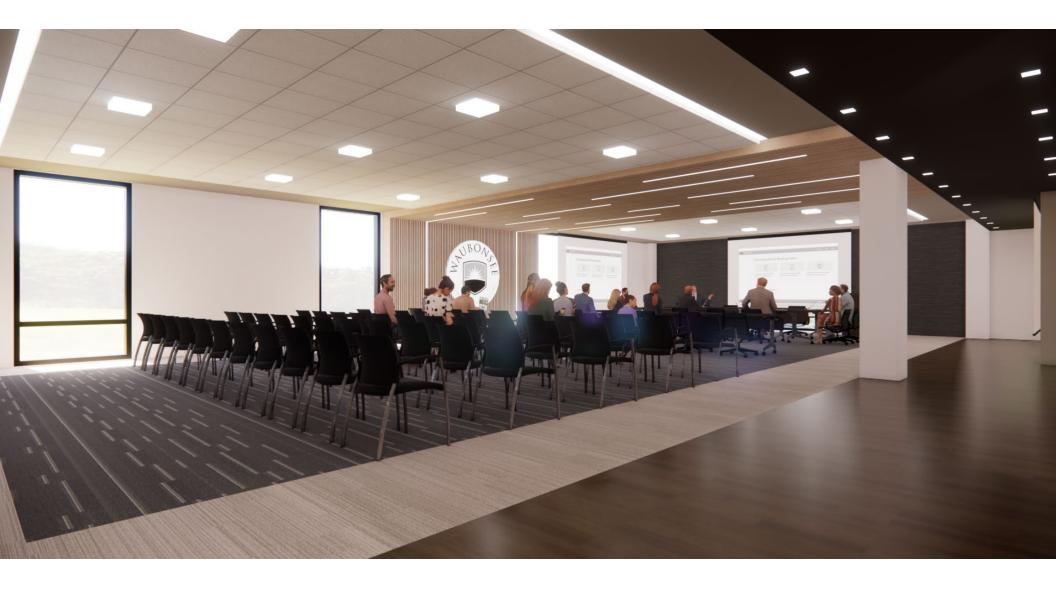

#### Interior Rendering – Proposed Pre-Function Space

|         | Area A (Board Room):       |            |   |
|---------|----------------------------|------------|---|
|         | Construction Costs:        | \$1,305,78 | 5 |
| //      | Contingency:               | \$ 130,580 | ) |
| 1       | Fees / Reimbursables:      | \$ 143,63  | 2 |
| 2-      | Sub-Total:                 | \$1,580,00 |   |
| RE      | Area B (Pre-Function Space |            |   |
| 1 march | Construction Costs:        | \$ 475,200 |   |
|         | Contingency:               | \$ 47,520  |   |
|         | • Fees / Reimbursables:    | \$ 52,280  | ) |
|         | Sub-Total:                 | \$ 575,00  | 0 |