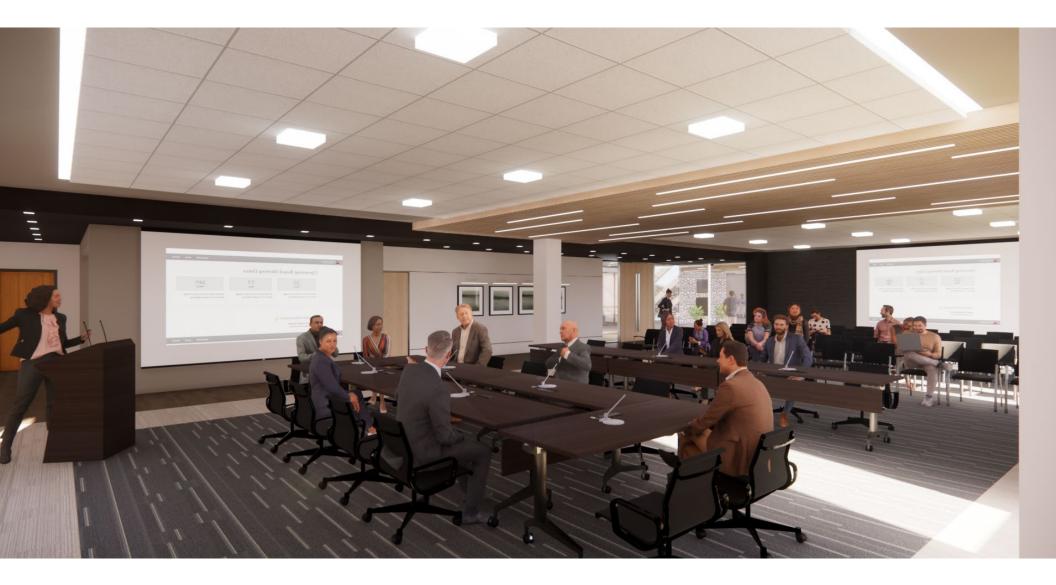

#### Interior Rendering – Proposed Pre-Function Space

|         | Area A (Board Room):       |            |   |
|---------|----------------------------|------------|---|
|         | Construction Costs:        | \$1,305,78 | 5 |
| //      | Contingency:               | \$ 130,580 | ) |
| 1       | Fees / Reimbursables:      | \$ 143,63  | 2 |
| 2-      | Sub-Total:                 | \$1,580,00 |   |
| RE      | Area B (Pre-Function Space |            |   |
| 1 march | Construction Costs:        | \$ 475,200 |   |
|         | Contingency:               | \$ 47,520  |   |
|         | • Fees / Reimbursables:    | \$ 52,280  | ) |
|         | Sub-Total:                 | \$ 575,00  | 0 |