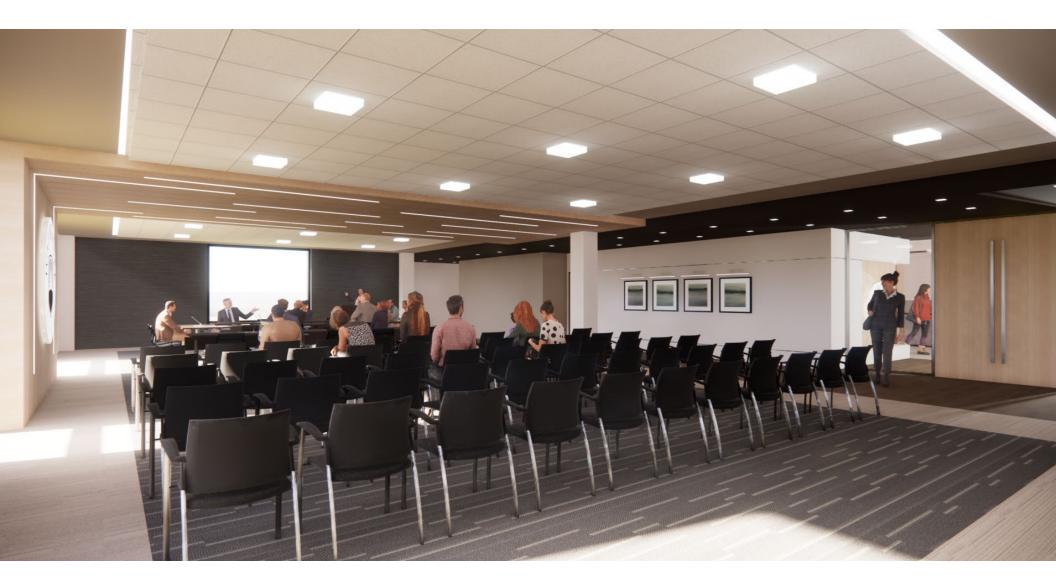

#### Interior Rendering – Proposed Pre-Function Space

|         | Area A (Board Room):       |            |   |
|---------|----------------------------|------------|---|
|         | Construction Costs:        | \$1,305,78 | 5 |
| //      | Contingency:               | \$ 130,580 | ) |
| 1       | Fees / Reimbursables:      | \$ 143,63  | 2 |
| 2-      | Sub-Total:                 | \$1,580,00 |   |
| RE      | Area B (Pre-Function Space |            |   |
| 1 march | Construction Costs:        | \$ 475,200 |   |
|         | Contingency:               | \$ 47,520  |   |
|         | • Fees / Reimbursables:    | \$ 52,280  | ) |
|         | Sub-Total:                 | \$ 575,00  | 0 |