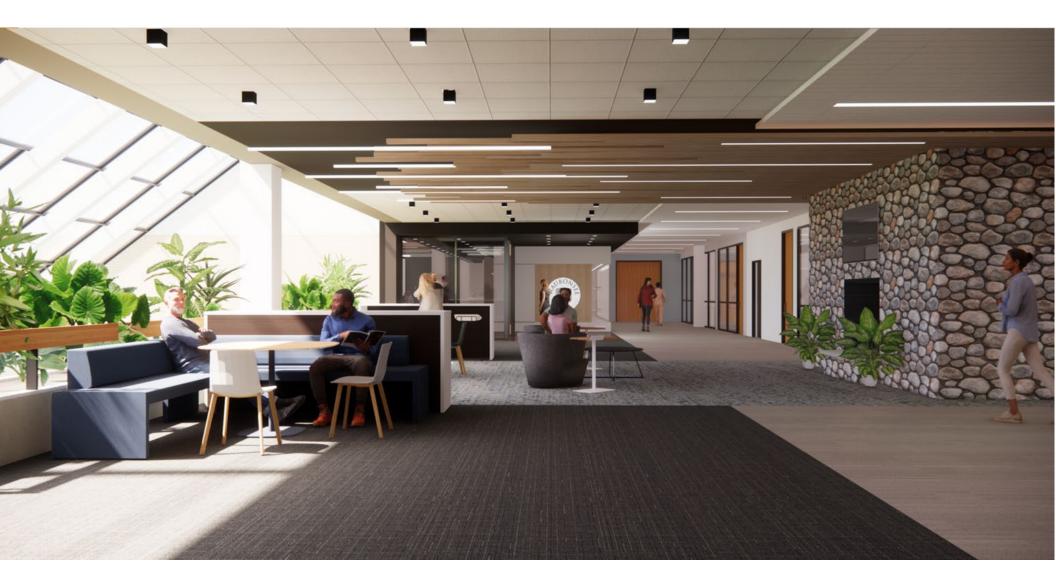

#### Interior Rendering – Proposed Pre-Function Space

|         | Area A (Board Room):       |            |   |
|---------|----------------------------|------------|---|
|         | Construction Costs:        | \$1,305,78 | 5 |
| //      | Contingency:               | \$ 130,580 | ) |
| 1       | Fees / Reimbursables:      | \$ 143,63  | 2 |
| 2-      | Sub-Total:                 | \$1,580,00 |   |
| RE      | Area B (Pre-Function Space |            |   |
| 1 march | Construction Costs:        | \$ 475,200 |   |
|         | Contingency:               | \$ 47,520  |   |
|         | • Fees / Reimbursables:    | \$ 52,280  | ) |
|         | Sub-Total:                 | \$ 575,00  | 0 |