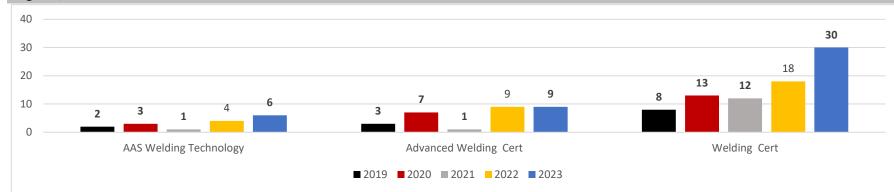

## Program Enrollment Trends - The unduplicated number of students who selected the program code in Banner. AAS Welding Technology Advanced Welding Cert Welding Cert ■ FY2019 ■ FY2020 ■ FY2021 ■ FY2022 ■ FY2023