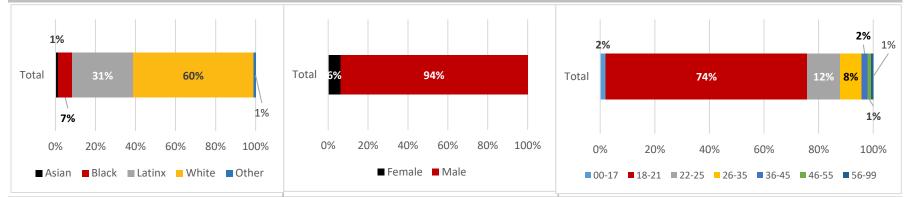

FY 2023 Student Demographics - Includes students in all degree/certificate programs in the identified program area.

Fall-to-Spring Retention Rates - The % of students enrolled in fall semester who continued to be enrolled in spring semester. Excludes students who graduated at the end of the specified fall term.