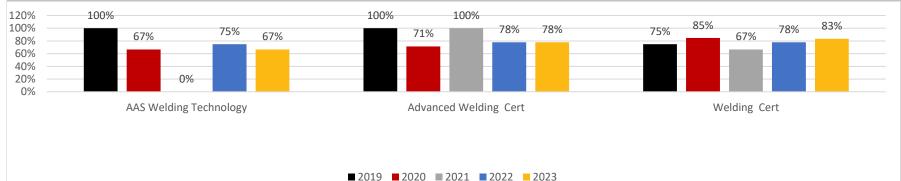

## Percentage of Degrees/Certificates Earned within 3 years

Average Terms to Degree/Certificate - Includes summer terms; excludes enrollments during high school.

NOTE: All data are aggregated by fiscal year (summer term is included with the following fall and spring terms). Includes for-credit enrollments only .