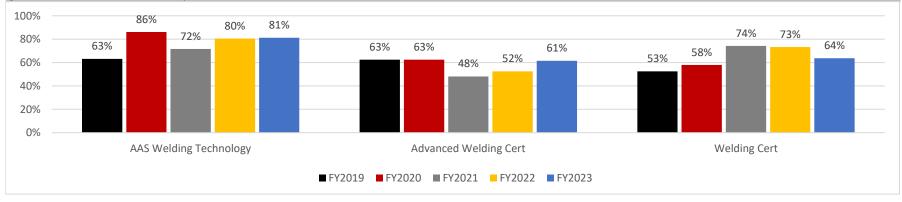

FY 2023 Student Demographics - Includes students in all degree/certificate programs in the identified program area.

Fall-to-Spring Retention Rates - The % of students enrolled in fall semester who continued to be enrolled in spring semester. Excludes students who graduated at the end of the specified fall term.