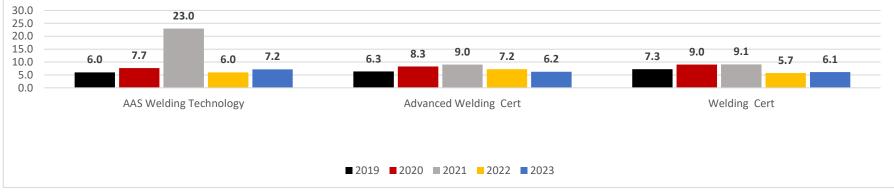

## Program Enrollment Trends - The unduplicated number of students who selected the program code in Banner. AAS Welding Technology Advanced Welding Cert Welding Cert ■ FY2019 ■ FY2020 ■ FY2021 ■ FY2022 ■ FY2023