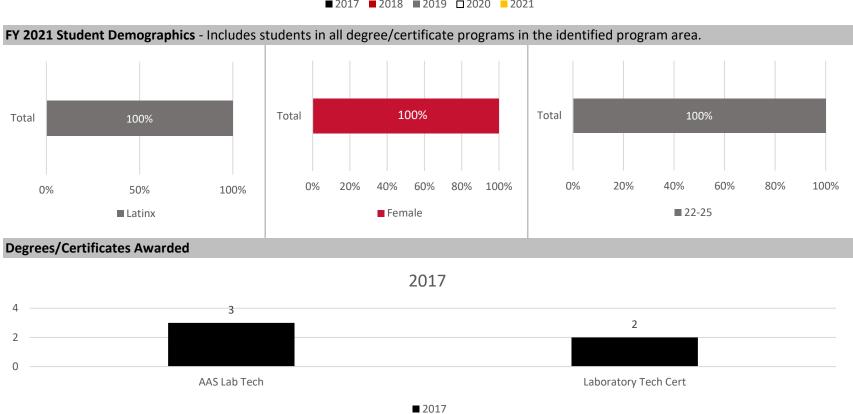

## Program Comparison Report: Lab Tech Programs



**Program Enrollment Trends -** The unduplicated number of students who selected the program code in Banner.





## Program Comparison Report: Lab Tech Programs



**Fall-to-Spring Retention Rates** - The % of students enrolled in fall semester who continued to be enrolled in spring semester. Excludes students who graduated at the end of the specified fall term.



## Percentage of Degrees/Certificates Earned within 3 years



## Average Terms to Degree/Certificate - Includes summer terms; excludes enrollments during high school.



NOTE: All data are aggregated by fiscal year (summer term is included with the following fall and spring terms). Includes only for-credit enrollments.