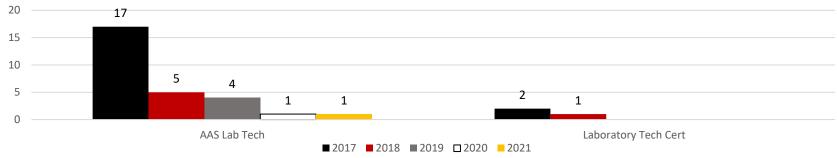

## Program Comparison Report: Lab Tech Programs

**Program Enrollment Trends -** The unduplicated number of students who selected the program code in Banner.