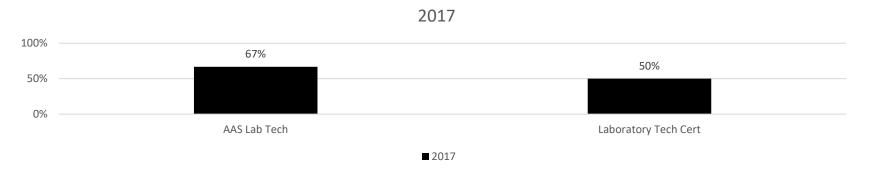

## Average Terms to Degree/Certificate - Includes summer terms; excludes enrollments during high school.

NOTE: All data are aggregated by fiscal year (summer term is included with the following fall and spring terms). Includes only for-credit enrollments.