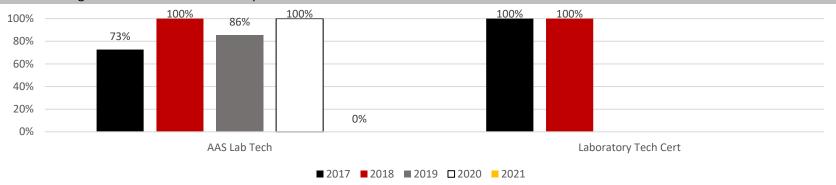

## Program Comparison Report: Lab Tech Programs

**Fall-to-Spring Retention Rates** - The % of students enrolled in fall semester who continued to be enrolled in spring semester. Excludes students who graduated at the end of the specified fall term.