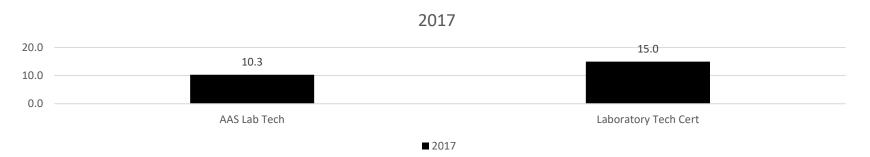

## Average Terms to Degree/Certificate - Includes summer terms; excludes enrollments during high school.

NOTE: All data are aggregated by fiscal year (summer term is included with the following fall and spring terms). Includes only for-credit enrollments.